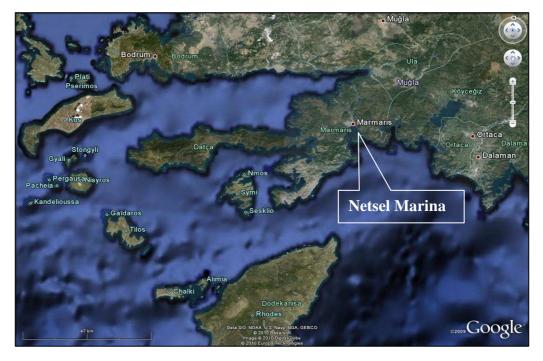

#### V. MARMARIS DISTRICT GENERAL OVERVIEW

Marmaris District of Muğla Province is located on the southwest of the Anatolian Peninsula between Gökova Bay and the Mediterranean Sea. Marmaris town is located by the Mediterranean Sea and is about 56 km from Muğla and 90 km from Dalaman Airport.

Marmaris is one of the major holiday destinations in Turkey. There are 5 marinas within the boundaries of Marmaris district. Netsel Marina being one of the 3 biggest marinas in Turkey is located in the heart of the town. Marti Marina in Orhaniye and Marmaris Yacht Marina in Yalancıboğaz are the other major marinas of Marmaris.

#### VI. <u>NETSEL MARINA</u>

Netsel Marina is one of the 3 biggest marinas of Turkey, and is the biggest on the Mediterranean and Aegean coasts. Opened in 1989 Netsel Marina is being owned and managed by Setur Marinas a subsidiary of Koç Group and Torunlar Partnership since 2005. General information about Netsel Marina is as follows. (*Exhibit 1*) *layout* 

Netsel Marina is located on the north side of Marmaris Bay on the edge of Marmaris town. Coordinates of the marina are Latitude 36° 51′ 02" " North, Longitude 28° 16′ 38" East.

Vehicular access to the marina is provided by Aksaz exit of Marmaris Muğla Road. Also access is provided from the central city via a bridge over a creek.