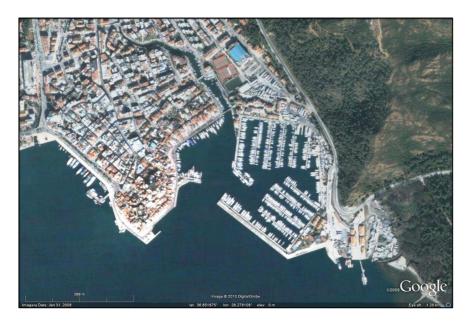

#### VI. <u>NETSEL MARINA</u>

Netsel Marina is one of the 3 biggest marinas of Turkey, and is the biggest on the Mediterranean and Aegean coasts. Opened in 1989 Netsel Marina is being owned and managed by Setur Marinas a subsidiary of Koç Group and Torunlar Partnership since 2005. General information about Netsel Marina is as follows. (*Exhibit 1*) *layout* 

Netsel Marina is located on the north side of Marmaris Bay on the edge of Marmaris town. Coordinates of the marina are Latitude 36° 51′ 02" " North, Longitude 28° 16′ 38" East.

Vehicular access to the marina is provided by Aksaz exit of Marmaris Muğla Road. Also access is provided from the central city via a bridge over a creek.

#### **B.** Marina Description

Netsel marina is developed on 37,478 sq m dock area and 96,032 sq m of sea surface area. Netsel Marina is comprised of 3 sections; the marina, shopping center and aparts and pool area. (*Exhibit 1*) - *layout* 