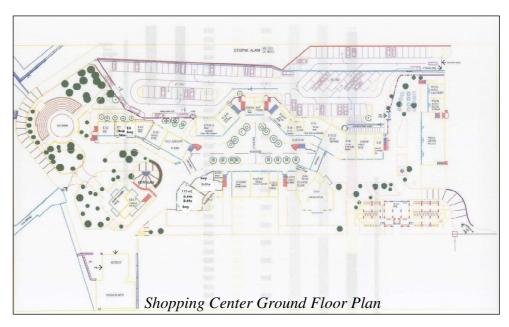

#### VI. <u>NETSEL MARINA</u>

Netsel Marina is one of the 3 biggest marinas of Turkey, and is the biggest on the Mediterranean and Aegean coasts. Opened in 1989 Netsel Marina is being owned and managed by Setur Marinas a subsidiary of Koç Group and Torunlar Partnership since 2005. General information about Netsel Marina is as follows. (*Exhibit 1*) *layout* 

#### **B.** Marina Description

Netsel marina is developed on 37,478 sq m dock area and 96,032 sq m of sea surface area. Netsel Marina is comprised of 3 sections; the marina, shopping center and aparts and pool area. (*Exhibit 1*) - *layout* 