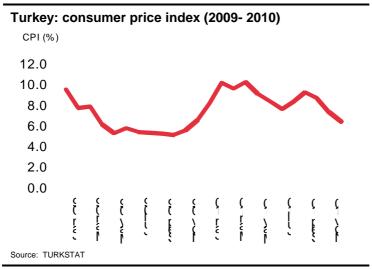

Figure 1

Despite the slight rise in Q3, the annual inflation decreased to 6.4% (Fig. 2) in Q4. It is reported that core inflation is currently quite low and it is expected to pick up in response to the combination of excessively fast domestic demand growth, strongly rising global commodity prices and a sliding TRY [Oxford Economics].