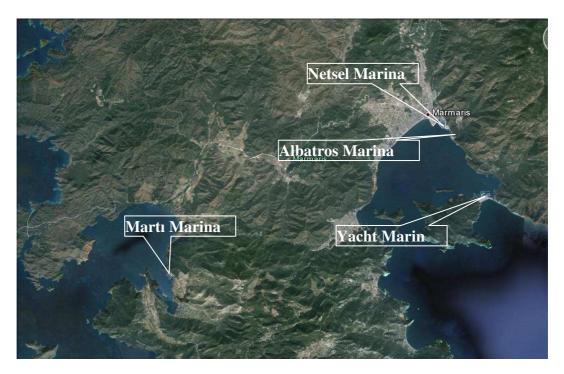

Marmaris is one of the major holiday destinations in Turkey. There are 5 marinas within the boundaries of Marmaris district. Netsel Marina being one of the 3 biggest marinas in Turkey is located in the heart of the town. Marti Marina in Orhaniye and Marmaris Yacht Marina in Yalancıboğaz are the other major marinas of Marmaris.

#### A. Marmaris Marinas

Apart from Netsel Marina there are 3 marinas in and around Marmaris Bay. Information about these marinas is as follows.

#### 1. Martı Marina

Owned by Martı GYO Martı Marina is located in Keçibükü Cove on the very east part of Hisarönü Bay approximately 25 km to Marmaris Town.

| Berthing Capacity | 370                            |
|-------------------|--------------------------------|
| Dry Rack Capacity | 155                            |
| Pier              | 5 piers, on piles and flooting |
| Lifts             | 1 lift (60 tons)               |

#### 2. Marmaris Yacht Marine

Marmaris Yacht Marine is located on the southeast side of Marmaris Bay in Yalancıboğaz which is a thin land strip that separates Marmaris Bay and Mediterranean Sea. Distance to Marmaris is 8 km.

#### 3. Albatros Marina

Albatros Marina is located to the east side of Marmaris town approximately13 km to town center.

| Berthing Capacity | 150 (summer) - 60 (winter)                    |
|-------------------|-----------------------------------------------|
| Dry Rack Capacity | 260                                           |
| Lifts             | 1 lift (20 tons)                              |
| Amenities         | <ul> <li>Restaurants and bar</li> </ul>       |
|                   | <ul> <li>Supermarket</li> </ul>               |
|                   | <ul> <li>WC/Shower booths, laundry</li> </ul> |

#### VI. <u>NETSEL MARINA</u>

Netsel Marina is one of the 3 biggest marinas of Turkey, and is the biggest on the Mediterranean and Aegean coasts. Opened in 1989 Netsel Marina is being owned and managed by Setur Marinas a subsidiary of Koç Group and Torunlar Partnership since 2005. General information about Netsel Marina is as follows. (*Exhibit 1*) *layout* 

Netsel Marina is located on the north side of Marmaris Bay on the edge of Marmaris town. Coordinates of the marina are Latitude 36° 51′ 02" " North, Longitude 28° 16′ 38" East.

Vehicular access to the marina is provided by Aksaz exit of Marmaris Muğla Road. Also access is provided from the central city via a bridge over a creek.