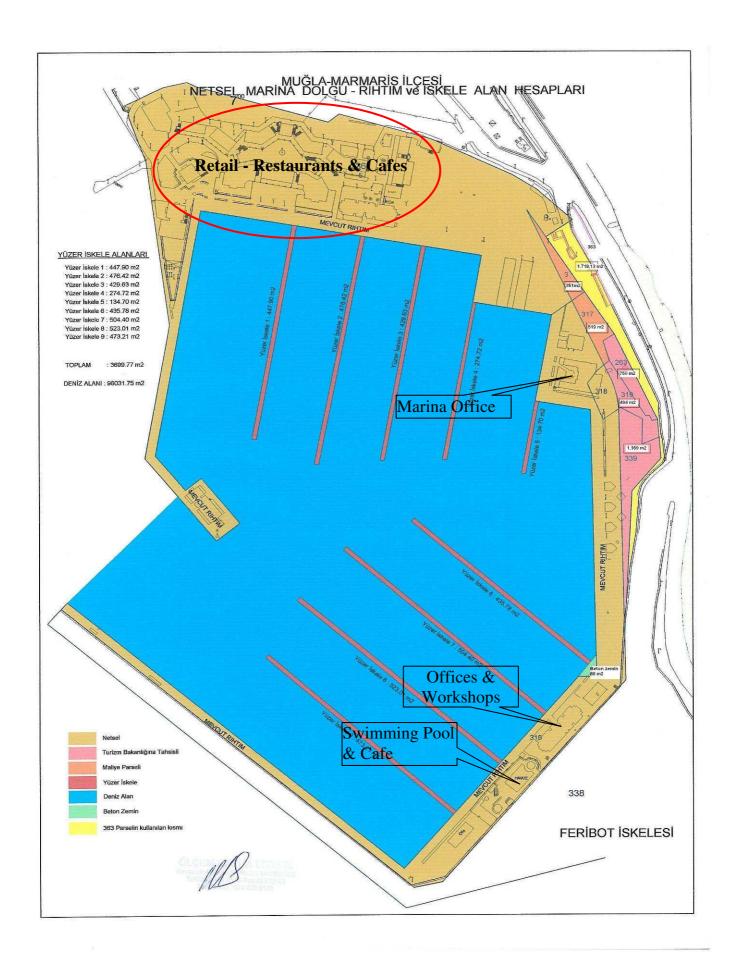

#### VI. <u>NETSEL MARINA</u>

Netsel Marina is one of the 3 biggest marinas of Turkey, and is the biggest on the Mediterranean and Aegean coasts. Opened in 1989 Netsel Marina is being owned and managed by Setur Marinas a subsidiary of Koç Group and Torunlar Partnership since 2005. General information about Netsel Marina is as follows. (*Exhibit 1*) *layout* 

#### **B.** Marina Description

Netsel marina is developed on 37,478 sq m dock area and 96,032 sq m of sea surface area. Netsel Marina is comprised of 3 sections; the marina, shopping center and aparts and pool area. (*Exhibit 1*) - *layout* 

Description of the marina and services provided can be summarized as below.

| Berthing Capacity    | 700                                                          |
|----------------------|--------------------------------------------------------------|
| Dry Rack Capacity    | 130                                                          |
| Pier                 | 9 pontoons secured by 2 concrete block breakwaters           |
|                      | Total area of pontoons is 3,700 sq m                         |
| Min - Max Depth      | 3.50 m - 18 m                                                |
| Maximum Length       | 80 m                                                         |
| Max. L.O.A. of boats | 40 m                                                         |
| Lifts                | 2 lifts (20 tons - 100 tons)                                 |
| Water & Power        | Available for boats both berthing and on dry rack            |
| Services             | • 24 hr security                                             |
|                      | <ul> <li>Power &amp; water free of charge</li> </ul>         |
|                      | <ul> <li>Laundry service</li> </ul>                          |
|                      | • 120 WC/Shower booths                                       |
|                      | <ul> <li>Petrol station</li> </ul>                           |
|                      | <ul> <li>Yacht maintenance and repair services</li> </ul>    |
| Car Park             | Open parking for 40 cars.                                    |
| Amenities            | • Shopping Center with supermarket, 19 shops and             |
|                      | 6 restaurants and cafes, 3 ATM, 4 stands                     |
|                      | • 26 yachting offices                                        |
|                      | • 12 maintenance workshops                                   |
|                      | Swimming pool                                                |
|                      | Hair dresser, laundry                                        |
|                      | <ul> <li>13 studio flats also leased for 49 years</li> </ul> |

#### E. Leasable Areas

Leasable area within the scope of the Marina can be divided into 3 sections; Shopping Center, marina area and maintenance/repair area. GLA of each section and total GLA is as below.

|                         | Closed GLA<br>(sq m) | Open GLA<br>(sq m) | Total<br>(sq m) |
|-------------------------|----------------------|--------------------|-----------------|
| Shopping Center         | 4,043                | 1,925              | 5,968           |
| Marina Area             | 542                  | 15                 | 557             |
| Maintenance/Repair Area | 200                  |                    | 200             |
|                         | 4,785                | 1,940              | 6,725           |

Annual rent increases in most of the contracts is 5% with a few exceptions. Migros and Divan annual increase is the average of Turkish CPI and PPI because their base rents are in TL.

In the **Marina Area** there are 15 tenants of whom most of them are yachting service suppliers and charter offices. Taxi station and tea stand are the tenants in this section. Pool area is currently not leased.

Lease terms are between 1 and 5 years however majority with 60% have 1 year contracts.

12 workshops are located on the Maintenance/Repair Area.