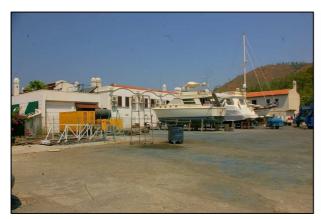

#### **B.** Marina Description

Netsel marina is developed on 37,478 sq m dock area and 96,032 sq m of sea surface area. Netsel Marina is comprised of 3 sections; the marina, shopping center and aparts and pool area. (*Exhibit 1*) - *layout* 

Description of the marina and services provided can be summarized as below.

| Berthing Capacity    | 700                                                          |
|----------------------|--------------------------------------------------------------|
| Dry Rack Capacity    | 130                                                          |
| Pier                 | 9 pontoons secured by 2 concrete block breakwaters           |
|                      | Total area of pontoons is 3,700 sq m                         |
| Min - Max Depth      | 3.50 m - 18 m                                                |
| Maximum Length       | 80 m                                                         |
| Max. L.O.A. of boats | 40 m                                                         |
| Lifts                | 2 lifts (20 tons - 100 tons)                                 |
| Water & Power        | Available for boats both berthing and on dry rack            |
| Services             | • 24 hr security                                             |
|                      | <ul> <li>Power &amp; water free of charge</li> </ul>         |
|                      | <ul> <li>Laundry service</li> </ul>                          |
|                      | • 120 WC/Shower booths                                       |
|                      | <ul> <li>Petrol station</li> </ul>                           |
|                      | <ul> <li>Yacht maintenance and repair services</li> </ul>    |
| Car Park             | Open parking for 40 cars.                                    |
| Amenities            | • Shopping Center with supermarket, 19 shops and             |
|                      | 6 restaurants and cafes, 3 ATM, 4 stands                     |
|                      | • 26 yachting offices                                        |
|                      | • 12 maintenance workshops                                   |
|                      | Swimming pool                                                |
|                      | Hair dresser, laundry                                        |
|                      | <ul> <li>13 studio flats also leased for 49 years</li> </ul> |