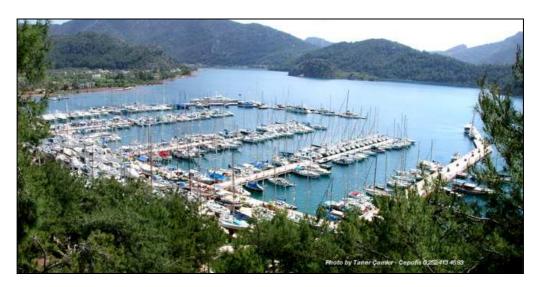

#### 1. Martı Marina

Owned by Martı GYO Martı Marina is located in Keçibükü Cove on the very east part of Hisarönü Bay approximately 25 km to Marmaris Town.

| Berthing Capacity | 370                            |
|-------------------|--------------------------------|
| Dry Rack Capacity | 155                            |
| Pier              | 5 piers, on piles and flooting |
| Lifts             | 1 lift (60 tons)               |

| Amenities | • 2 restaurants                                            |
|-----------|------------------------------------------------------------|
|           | <ul> <li>Swimming pool and beach</li> </ul>                |
|           | <ul> <li>Supermarket</li> </ul>                            |
|           | <ul> <li>Yacht Club</li> </ul>                             |
|           | <ul> <li>WC/Shower booths, laundry</li> </ul>              |
|           | • Fuel station                                             |
|           | <ul> <li>Hotel with 29 rooms under construction</li> </ul> |