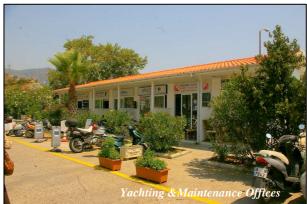

Description of the marina and services provided can be summarized as below.

| Berthing Capacity    | 700                                                          |
|----------------------|--------------------------------------------------------------|
| Dry Rack Capacity    | 130                                                          |
| Pier                 | 9 pontoons secured by 2 concrete block breakwaters           |
|                      | Total area of pontoons is 3,700 sq m                         |
| Min - Max Depth      | 3.50 m - 18 m                                                |
| Maximum Length       | 80 m                                                         |
| Max. L.O.A. of boats | 40 m                                                         |
| Lifts                | 2 lifts (20 tons - 100 tons)                                 |
| Water & Power        | Available for boats both berthing and on dry rack            |
| Services             | • 24 hr security                                             |
|                      | <ul> <li>Power &amp; water free of charge</li> </ul>         |
|                      | <ul> <li>Laundry service</li> </ul>                          |
|                      | • 120 WC/Shower booths                                       |
|                      | <ul> <li>Petrol station</li> </ul>                           |
|                      | <ul> <li>Yacht maintenance and repair services</li> </ul>    |
| Car Park             | Open parking for 40 cars.                                    |
| Amenities            | • Shopping Center with supermarket, 19 shops and             |
|                      | 6 restaurants and cafes, 3 ATM, 4 stands                     |
|                      | • 26 yachting offices                                        |
|                      | • 12 maintenance workshops                                   |
|                      | Swimming pool                                                |
|                      | Hair dresser, laundry                                        |
|                      | <ul> <li>13 studio flats also leased for 49 years</li> </ul> |

Annual rent increases in most of the contracts is 5% with a few exceptions. Migros and Divan annual increase is the average of Turkish CPI and PPI because their base rents are in TL.

In the **Marina Area** there are 15 tenants of whom most of them are yachting service suppliers and charter offices. Taxi station and tea stand are the tenants in this section. Pool area is currently not leased.