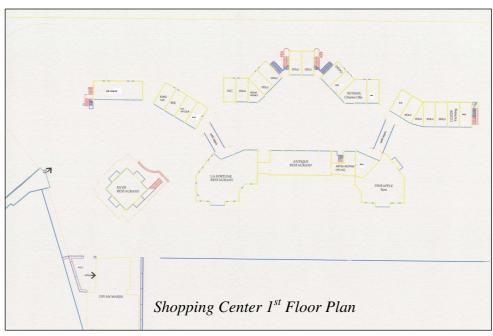

#### VI. <u>NETSEL MARINA</u>

Netsel Marina is one of the 3 biggest marinas of Turkey, and is the biggest on the Mediterranean and Aegean coasts. Opened in 1989 Netsel Marina is being owned and managed by Setur Marinas a subsidiary of Koç Group and Torunlar Partnership since 2005. General information about Netsel Marina is as follows. (*Exhibit 1*) *layout* 

#### **B.** Marina Description

Netsel marina is developed on 37,478 sq m dock area and 96,032 sq m of sea surface area. Netsel Marina is comprised of 3 sections; the marina, shopping center and aparts and pool area. (*Exhibit 1*) - *layout* 