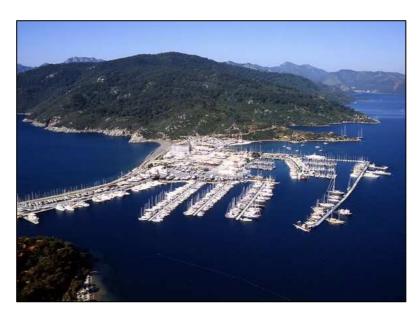

#### 2. Marmaris Yacht Marine

Marmaris Yacht Marine is located on the southeast side of Marmaris Bay in Yalancıboğaz which is a thin land strip that separates Marmaris Bay and Mediterranean Sea. Distance to Marmaris is 8 km.

| Berthing Capacity | 650                                                  |
|-------------------|------------------------------------------------------|
| Dry Rack Capacity | 1000                                                 |
| Lifts             | 3 lifts (50 tons - 70 tons - 330 tons)               |
| Amenities         | <ul> <li>Restaurants and bar</li> </ul>              |
|                   | <ul> <li>Swimming pool</li> </ul>                    |
|                   | <ul> <li>Supermarket, hairdresser</li> </ul>         |
|                   | <ul> <li>Fitness center and sports fields</li> </ul> |
|                   | <ul> <li>WC/Shower booths, laundry</li> </ul>        |
|                   | <ul> <li>Lounge, games room</li> </ul>               |