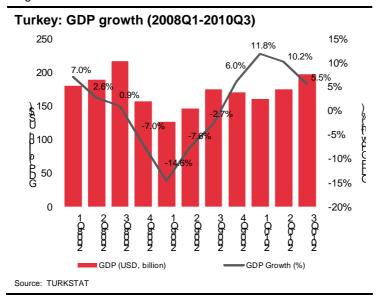

#### C. Economy

The growth in Turkish economy continued since the second half of 2009 (Fig. 1). Although quarterly GDP growth slowed in 2010 Q3, it seems that annual GDP growth in 2010 could be even higher than above-consensus forecast of 8.1%, driven by booming domestic demand [Oxford Economics].

Figure 1

Despite the slight rise in Q3, the annual inflation decreased to 6.4% (Fig. 2) in Q4. It is reported that core inflation is currently quite low and it is expected to pick up in response to the combination of excessively fast domestic demand growth, strongly rising global commodity prices and a sliding TRY [Oxford Economics].