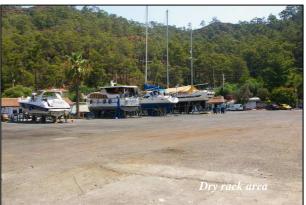

Description of the marina and services provided can be summarized as below.

| Berthing Capacity    | 700                                                          |
|----------------------|--------------------------------------------------------------|
| Dry Rack Capacity    | 130                                                          |
| Pier                 | 9 pontoons secured by 2 concrete block breakwaters           |
|                      | Total area of pontoons is 3,700 sq m                         |
| Min - Max Depth      | 3.50 m - 18 m                                                |
| Maximum Length       | 80 m                                                         |
| Max. L.O.A. of boats | 40 m                                                         |
| Lifts                | 2 lifts (20 tons - 100 tons)                                 |
| Water & Power        | Available for boats both berthing and on dry rack            |
| Services             | • 24 hr security                                             |
|                      | <ul> <li>Power &amp; water free of charge</li> </ul>         |
|                      | <ul> <li>Laundry service</li> </ul>                          |
|                      | • 120 WC/Shower booths                                       |
|                      | <ul> <li>Petrol station</li> </ul>                           |
|                      | <ul> <li>Yacht maintenance and repair services</li> </ul>    |
| Car Park             | Open parking for 40 cars.                                    |
| Amenities            | • Shopping Center with supermarket, 19 shops and             |
|                      | 6 restaurants and cafes, 3 ATM, 4 stands                     |
|                      | • 26 yachting offices                                        |
|                      | • 12 maintenance workshops                                   |
|                      | Swimming pool                                                |
|                      | Hair dresser, laundry                                        |
|                      | <ul> <li>13 studio flats also leased for 49 years</li> </ul> |

#### C. Marina Capacity & Occupancy

Usable area of the marina is 14,519,400 sq m which can house 700 boats in the sea and 130 boats on the hard. Occupancy in the last years was realized as follows.

|                  | 2006       | 2007       | 2008       | 2009       | 2010       |
|------------------|------------|------------|------------|------------|------------|
| Capacity (Sq m)  | 14,519,400 | 14,519,400 | 14,519,400 | 14,519,400 | 14,519,400 |
| Sold Area (Sq m) | 11,729,041 | 12,873,527 | 15,917,867 | 15,058,196 | 15,198,221 |
| Occupancy        | 80.78%     | 88.66%     | 109.63%    | 103.71%    | 104.68%    |