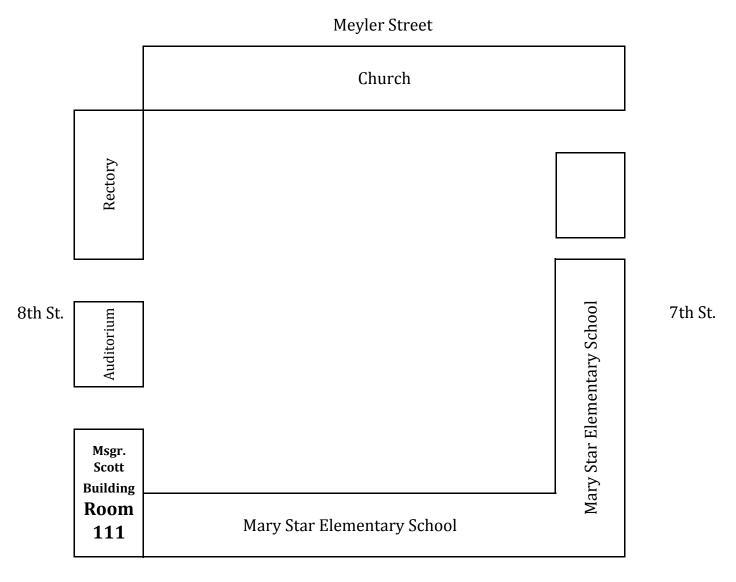

## **Pre-Baptism Classes**

- \*\*Classes take place in the Monsignor Scott Builling (see map below) from 3:00 pm 5:00 pm on the dates listed in Room 111.
- \*\*Please do not bring Children to the classes.

## Sacrament of Baptism

- \*\*Baptisms take place at 3:00 pm on the calendar dates listed.
- \*\*Please arrive at the church no later than 2:45 pm.

Cabrillo Street