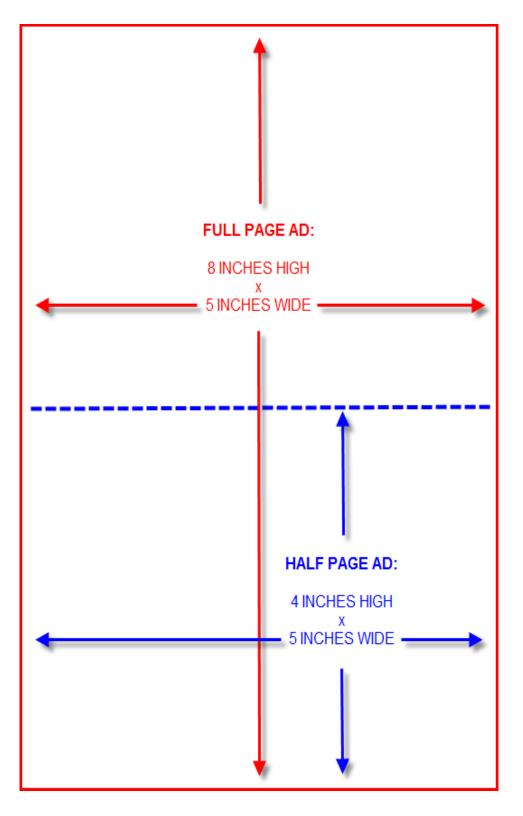

## **DEADLINES**

Payment and ad copy must be received by Friday, April 8, 2016.

| <b>Format</b> | Ad Sizes and Pricing            | <u>Regular</u> | Non-Profit |
|---------------|---------------------------------|----------------|------------|
| Color         | Back cover (full page), inside* | \$115          | \$57.50    |
| B&W           | Full page, inside               | \$90           | \$45       |
| B&W           | Half page, inside               | \$50           | \$25       |