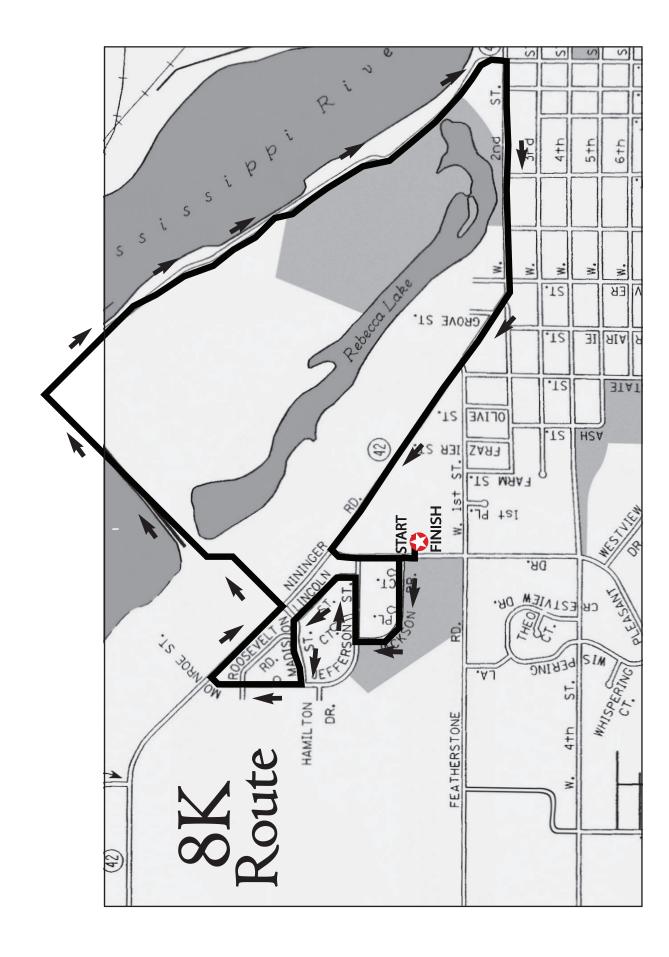

## **FAMILY FUN RUN** Saturday, July 17, 2010 8K Run 8:00 a.m. · 2K Walk/Run 9:15 a.m.

All proceeds from the Family Fun Run will go to benefit United Way and YMCA of Hastings

Where: All events begin and end at the Hastings Area YMCA. The facility is located at 85 Pleasant Drive, Hastings, MN.

Name\_

Shirt Size\_\_\_\_

All Events will start and finish at the Hastings Area YMCA 2K Race map will be available on day of race