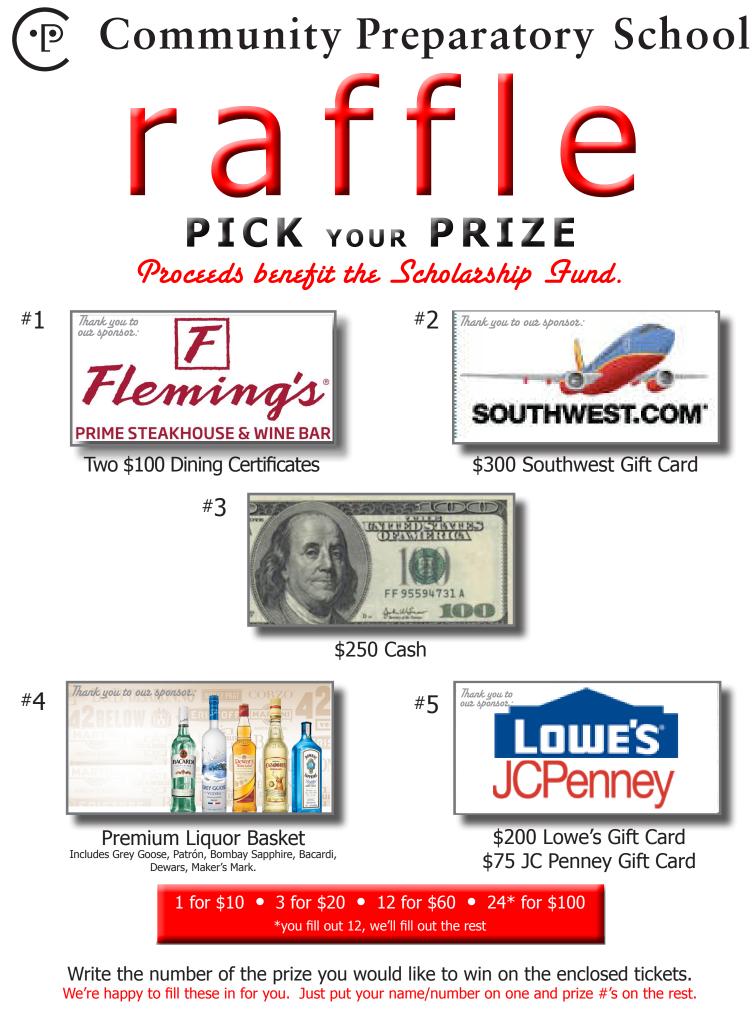

We're happy to fill these in for you. Just put your name/number on one and prize #'s on the rest.

Community Preparatory School 126 Somerset Street GRAND RAFFLE ENCLOSED NONPROFIT ORG U.S. POSTAGE PAID PROVIDENCE, RI PERMIT #1104