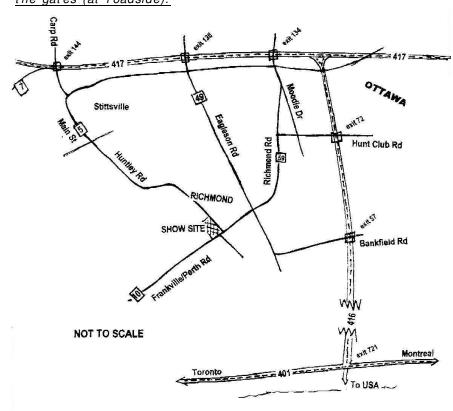

#### ON-SITE CAMPING

www.richmondfair.ca

Camping available for RVs and Trailers. Rate: \$65.00 for the weekend (Thursday to Sunday) if paid in advance by May 15<sup>th</sup>, \$75.00 if paid after May 15<sup>th</sup>. Access to water, electricity, and dumping station included. Arrival time is after 2:00 pm on Thursday. Cheques should be made out to The Ottawa Kennel Club. You must include your phone number or email address and the type of RV or Trailer and the license plate number with your cheque.

Send your reservation and cheque to:

Doug Werbin

5624 Prince of Wales Drive, RR # 1

Kars, ON KOA 2E0

Camping will only be permitted after 2:00 PM on Thursday, May 24<sup>th</sup>. Any campers arriving earlier will be asked to wait outside of the gates (at roadside).