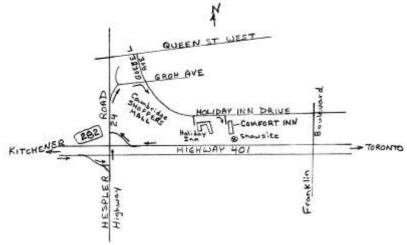

### GENERAL INFORMATION

LOCATION: COMFORT INN

220 Holiday Inn Drive, Cambridge, Ontario

519-658-1100 Fax 519-562-7781

www.choicehotels.ca/cn260

### ROOM RESERVATIONS

A block of rooms has been reserved for the Specialty weekend at both the Comfort Inn and the Holiday Inn (accepts dogs this weekend)

Contact the hotels directly to make a room reservation and refer to the Great Dane Specialty for room rates (not including taxes) of:

Comfort Inn 519-658-1100 \$109.99 (single or double)

Holiday Inn 519-658-4115 \$115.99 (double) www.holiday-inn.com/cambridgecan Danes to be crated while in the rooms

Early reservations are in order if you want a room as the hotel well be busy this weekend. For late check out on Sunday check with the front desk for rates and availability.