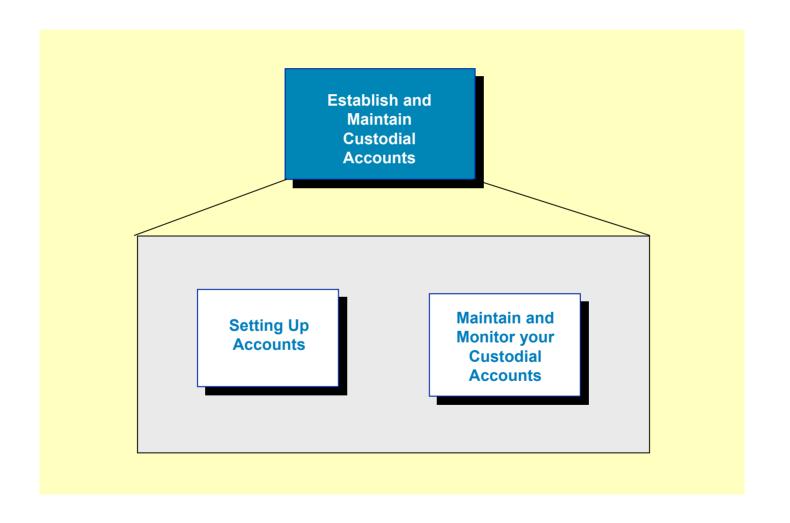

# **Establish and Maintain Custodial Accounts**

Page 1 - 5 Slide 7

# **Opening an Account**

## To open a custodial account you must

- Determine what accounts you need to open
- Title custodial accounts
- Choose an eligible depository
- Open the account(s)
- Provide account documentation