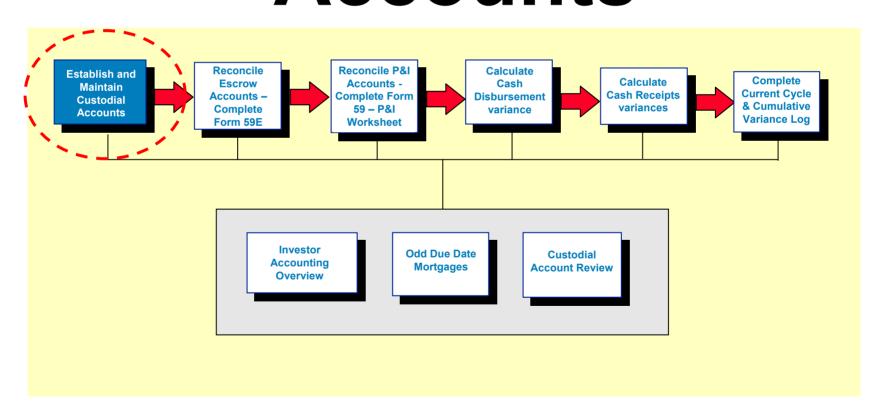

# Establish and Maintain Custodial Accounts

Page 1 - 1

# Types of Accounts to Establish

You are required to establish and maintain at least two separate custodial accounts:

- Principal and Interest Custodial Account (P&I)
- Escrow Custodial Account (T&I)

Page 1 - 5