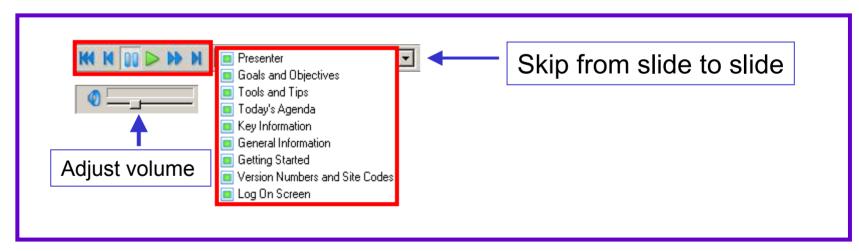

# **Tools & Tips for a Recorded Session**

- Close all other applications to enhance your workstation's performance.
- Maximize the window used for viewing this recording.
- For technical assistance contact Centra support at (888) 617-7499.