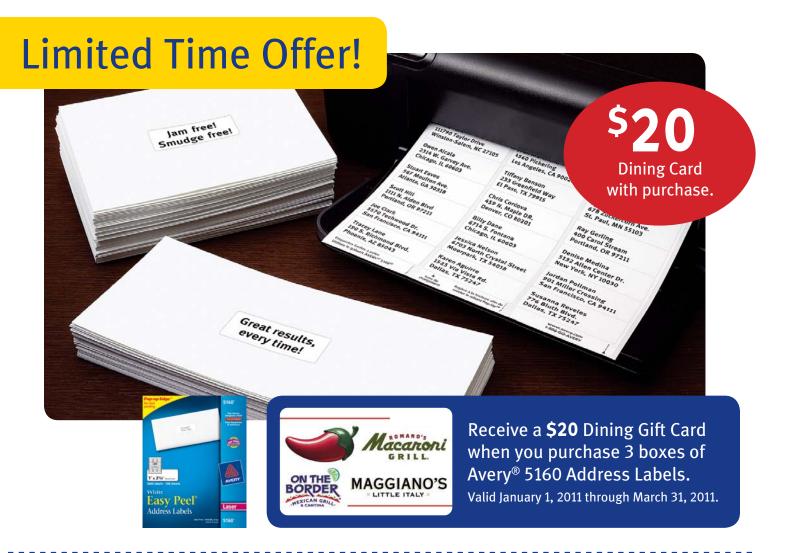

## Receive a \$20 Dining Gift Card by mail.

(A \$20 value.)

Purchase 3 boxes of Avery® 5160 Address Labels and receive a \$20 dining gift card by mail.

## To receive your \$20 dining gift card by mail:

Purchase 3 boxes of Avery® 5160 starting January 1, 2011 through March 31, 2011. Postmarked by April 15, Avery Dennison 2011. Complete this request form and enclose in an envelope with the original or photocopy of the dated packing slip with the qualifying products purchased circled and the original UPC symbols from the eligible Campaign Code 21710-SP Avery products purchased. Limit one per person.