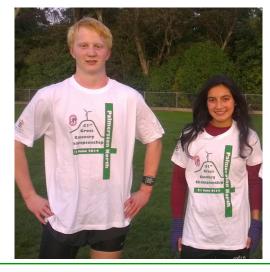

#### **Quali-tee description**

- 100% combed cotton, white, 185gsm
- Twin needle sleeve and body hem
- Ribbed elastane neck for stretch and shape recovery
- Shaped fit for women—see size chart below

If ordered by 9th June