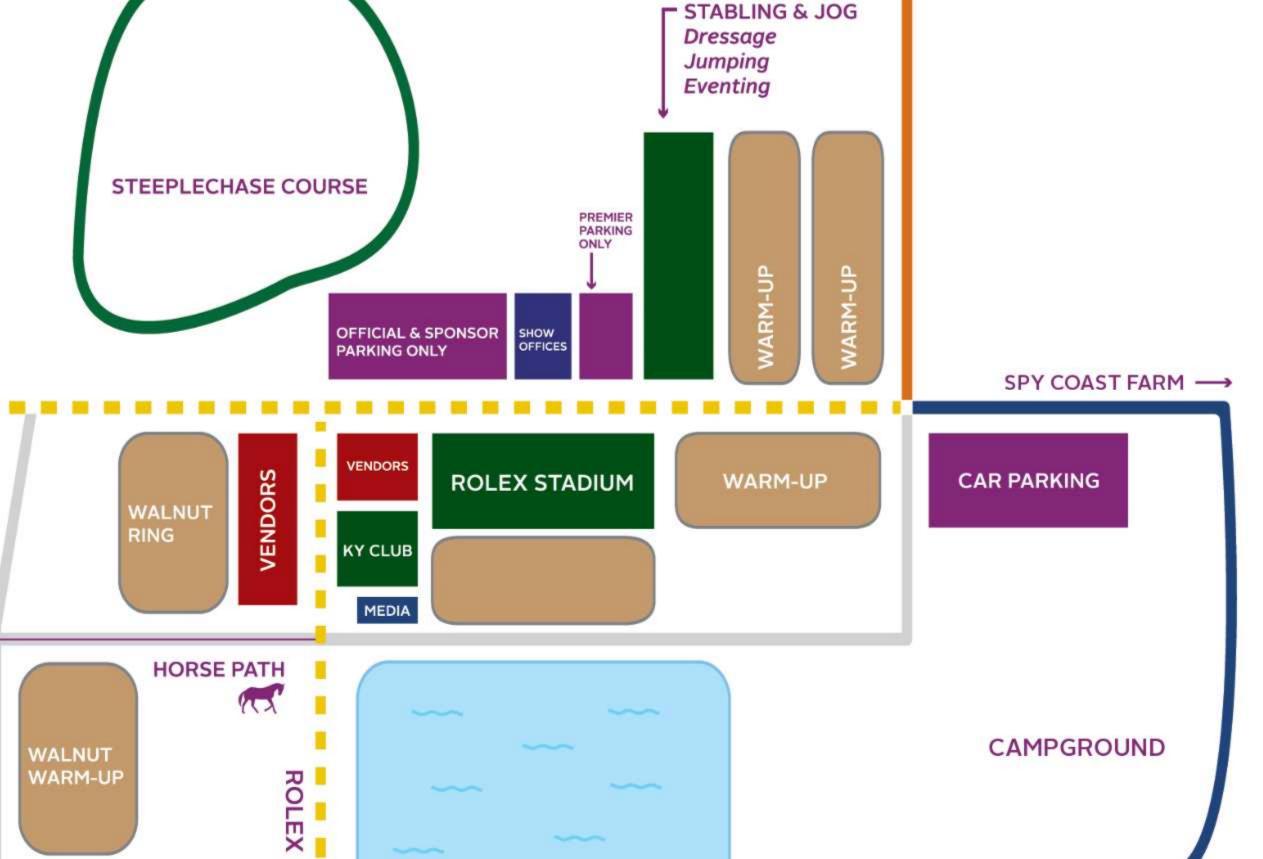

## NAJYRC PREMIERE PARKING

Limited parking spaces are available next to the Dressage, Eventing and Jumping stabling located across from the Rolex Stadium (please see map).

The parking space will be from Monday, July 14 through Sunday, July 20. Premiere parking passes are available for purchase for \$350/week.