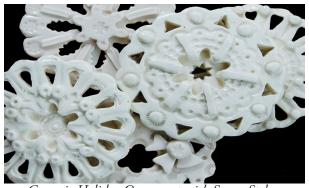

#### CERAMIC HOLIDAY ORNAMENTS

Instructor, Susan Stelzmann Wednesday, November 18 OR Wednesday, December 9

6:00 - 8:30 p.m., Studio D \$20 Members, \$30 Non-Members

Spend an evening creating ornaments for the holiday season. If you can make use of a cookie cutter, you can create these one of a kind porcelain snowflake ornaments. Make up to six to keep for yourself or to give as gifts. Capture this year's holiday moments in ceramic artwork that will last for years. (All materials provided) Please note there are TWO separate offerings of this class at different times. Make sure to note which class time you are interested in on your registration form.