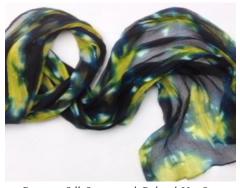

#### Dying on Silk Scarves

Instructor, Deborah Van Stratum Saturday, December 12 10 a.m. - 3 p.m., Studio B \$40 Members, \$50 Non-Members

You will learn three silk dying methods on each of three 6" x 24" silk scarfs. You then will choose your favorite method to create a 8" x 70" silk scarf. The three methods you will learn include: low water immersion dying, short pole winding, and clamp resist (*itajime*). Material fee of \$20.