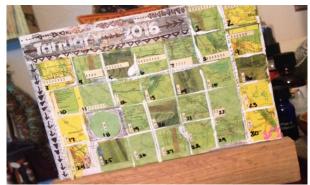

#### Calendar Workshop

Instructor, Amanda Wilke Sunday, December 13 1 p.m. - 4 p.m., Studio A \$25 Members, \$30 Non-Members

What better way to start 2016 than by designing your very own calendar! Students will create a customized calendar specific to your style and needs. We will go over a variety of collage, print-making, and mixed media techniques. Most materials will be included but you are encouraged to bring in your own materials in order to make this calendar truly yours! This workshop is open to child (6+)/ parent pairs.