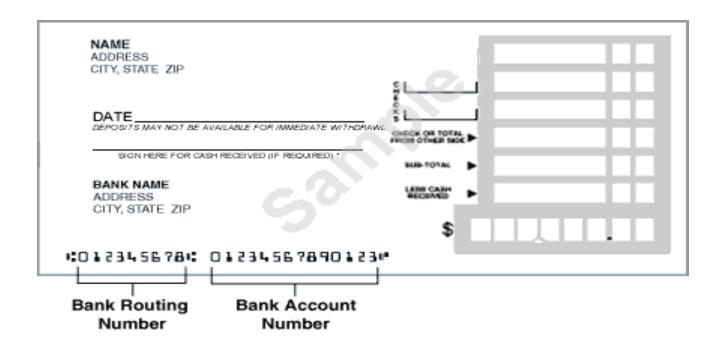

## Deposit Slip Sample

## **Direct Deposit Authorization Form**

Toll Free Number: 1-999-999-9999

Toll Free Fax: 1-866-231-8168

| YOUR PERSONAL INFORMATION  Please print.  Your Name:  Your Social Security Number: X X X - X X - X X - X X - X X - X X Y - X X Y - X X Y - X Y Y Y Y                  |                                                                                                                                                                                                                                                                                                                                                                                                                                                                    |                          |  |
|-----------------------------------------------------------------------------------------------------------------------------------------------------------------------|--------------------------------------------------------------------------------------------------------------------------------------------------------------------------------------------------------------------------------------------------------------------------------------------------------------------------------------------------------------------------------------------------------------------------------------------------------------------|--------------------------|--|
|                                                                                                                                                                       |                                                                                                                                                                                                                                                                                                                                                                                                                                                                    | Name of Depository Bank: |  |
|                                                                                                                                                                       |                                                                                                                                                                                                                                                                                                                                                                                                                                                                    | Transit/ABA #:           |  |
|                                                                                                                                                                       |                                                                                                                                                                                                                                                                                                                                                                                                                                                                    | Account #:               |  |
| Account Type:                                                                                                                                                         | ☐ Checking* ☐ Savings**                                                                                                                                                                                                                                                                                                                                                                                                                                            |                          |  |
| Authorized User(s): (as they appear on check)                                                                                                                         |                                                                                                                                                                                                                                                                                                                                                                                                                                                                    |                          |  |
| * Attach a voided check for check<br>** Attach a voided deposit slip fo                                                                                               |                                                                                                                                                                                                                                                                                                                                                                                                                                                                    |                          |  |
| YOUR AUTHORIZATION                                                                                                                                                    |                                                                                                                                                                                                                                                                                                                                                                                                                                                                    |                          |  |
| credit ACH banking transactions also authorize the Company to ini and/or credit the same to such acc the Company receives written not afford both the Company and the | Benefit Solutions, Inc. ("the Company") to initiate debit and/or o my account with the Depository Bank indicated above. I (we) that adjustment entries for any payments issued in error to debit bount(s). This authority is to remain in full force and effect until diffication of termination in such time and in such manner as to Depository Bank a reasonable opportunity to act on it. I (we) is reimbursements from or repayments to my employer-sponsored |                          |  |
| <i>Note</i> : If you have a joint account                                                                                                                             | both parties must sign below.                                                                                                                                                                                                                                                                                                                                                                                                                                      |                          |  |
| Signed:                                                                                                                                                               | Signed:                                                                                                                                                                                                                                                                                                                                                                                                                                                            |                          |  |
| Date:                                                                                                                                                                 | Date:                                                                                                                                                                                                                                                                                                                                                                                                                                                              |                          |  |