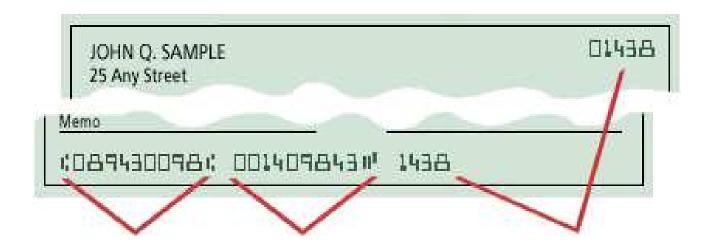

## Check Sample

## **Direct Deposit Authorization Form**

Toll Free Number: 1-999-999-9999

Toll Free Fax: 1-866-231-8168

| YOUR PERSONAL INFORMATION  Please print.  Your Name:  Your Social Security Number: X X X - X X - X X - X X - X X - X X Y - X X Y - X X Y - X Y Y Y Y                  |                                                                                                                                                                                                                                                                                                                                                                                                                                                                    |                          |  |
|-----------------------------------------------------------------------------------------------------------------------------------------------------------------------|--------------------------------------------------------------------------------------------------------------------------------------------------------------------------------------------------------------------------------------------------------------------------------------------------------------------------------------------------------------------------------------------------------------------------------------------------------------------|--------------------------|--|
|                                                                                                                                                                       |                                                                                                                                                                                                                                                                                                                                                                                                                                                                    | Name of Depository Bank: |  |
|                                                                                                                                                                       |                                                                                                                                                                                                                                                                                                                                                                                                                                                                    | Transit/ABA #:           |  |
|                                                                                                                                                                       |                                                                                                                                                                                                                                                                                                                                                                                                                                                                    | Account #:               |  |
| Account Type:                                                                                                                                                         | ☐ Checking* ☐ Savings**                                                                                                                                                                                                                                                                                                                                                                                                                                            |                          |  |
| Authorized User(s): (as they appear on check)                                                                                                                         |                                                                                                                                                                                                                                                                                                                                                                                                                                                                    |                          |  |
| * Attach a voided check for check<br>** Attach a voided deposit slip fo                                                                                               |                                                                                                                                                                                                                                                                                                                                                                                                                                                                    |                          |  |
| YOUR AUTHORIZATION                                                                                                                                                    |                                                                                                                                                                                                                                                                                                                                                                                                                                                                    |                          |  |
| credit ACH banking transactions also authorize the Company to ini and/or credit the same to such acc the Company receives written not afford both the Company and the | Benefit Solutions, Inc. ("the Company") to initiate debit and/or o my account with the Depository Bank indicated above. I (we) that adjustment entries for any payments issued in error to debit bount(s). This authority is to remain in full force and effect until diffication of termination in such time and in such manner as to Depository Bank a reasonable opportunity to act on it. I (we) is reimbursements from or repayments to my employer-sponsored |                          |  |
| <i>Note</i> : If you have a joint account                                                                                                                             | both parties must sign below.                                                                                                                                                                                                                                                                                                                                                                                                                                      |                          |  |
| Signed:                                                                                                                                                               | Signed:                                                                                                                                                                                                                                                                                                                                                                                                                                                            |                          |  |
| Date:                                                                                                                                                                 | Date:                                                                                                                                                                                                                                                                                                                                                                                                                                                              |                          |  |