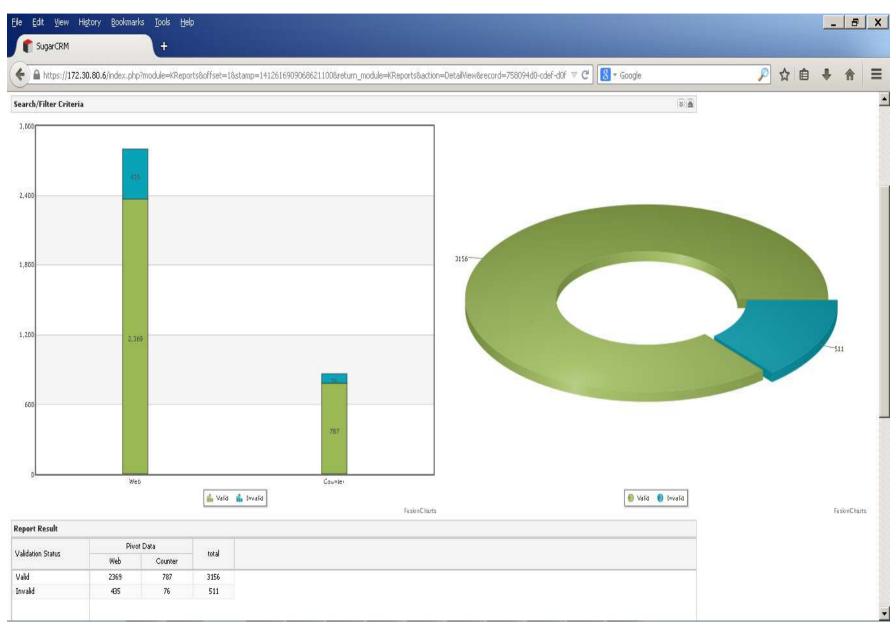

|           |                          |  |
|                                                                |                                                                  |                                   |           |                          |  |

#### ANNEX

Table of Plans, Calculations, Specifications, Ancillary Certificates and Particulars used for the purpose of construction and demonstrating compliance with the requirements of the Second Schedule to the Building Regulations and showing, in particular how the completed building or works differ from the design submitted to the Building Control Authority prior to construction (Details of relevant plans, etc. may be listed below and attached hereto)



### **Commencement Notice Data**

### https://www.localgov.ie/en



#### **Commencement Notice Data**

#### https://www.localgov.ie/en



### **Updates- Project Assessment Form**



# **Updates- Project Assessment Form-Building Use/Type**

|                                |                                                                                                                                                   |      | building                                                                                                  |                                                                                                                                                           | aır   |
|--------------------------------|----------------------------------------------------------------------------------------------------------------------------------