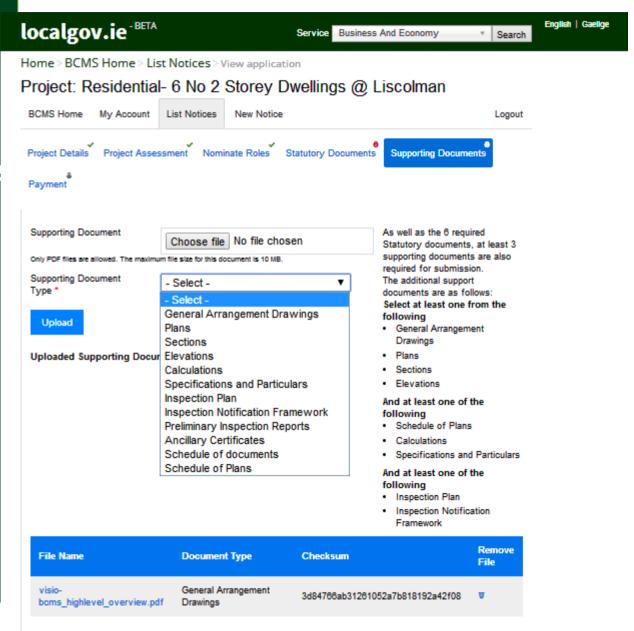

To apply for a Commencement Notice each party (owner, designer, builder and assigned certifier) to the notice must first register with the BCMS.

#### To go to BCMS site please click here

To view the Building Register please click <u>here</u>

It is the responsibility of persons or entities wishing to use any personal data on the Building Register for direct marketing purposes to be satisfied that they may do so legitimately under the requirements of the Data Protection Acts 1988 and 2003. The Office of the Data Protection Commissioner state that the sending of marketing material to individuals without consent may result in action by the Data Protection Commissioner against the sender including prosecution.