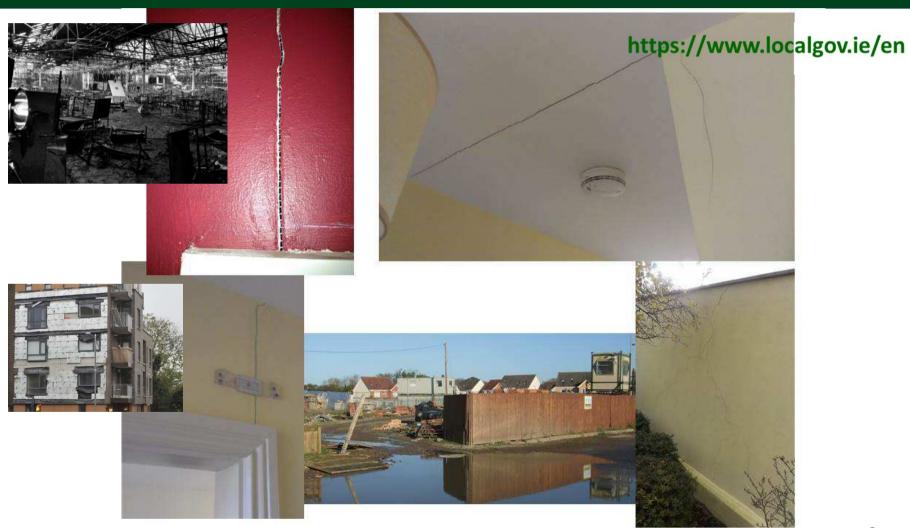

### **Overview**

- The Building Control Act 1990 provides for the establishment of Building Control Authorities and forms the basis for all subsequent Building and Building Control Regulations.
- **Compliance** essentially relied on "Light touch" or self-certification/regulation with limited independent oversight. Many buildings were built by people who had no training, legal and/or professional advice regarding the science of construction with disastrous outcomes.
- The 2007 Act provides for the recognition of professional qualifications and this with the implementation of the
- 2014 Building Control (Amendment) Regulations provide the industry with a new opportunity to "build" for the future. This presentation will give an overview of the evolution, implementation and operation of the Building Control Management System (BCMS)..