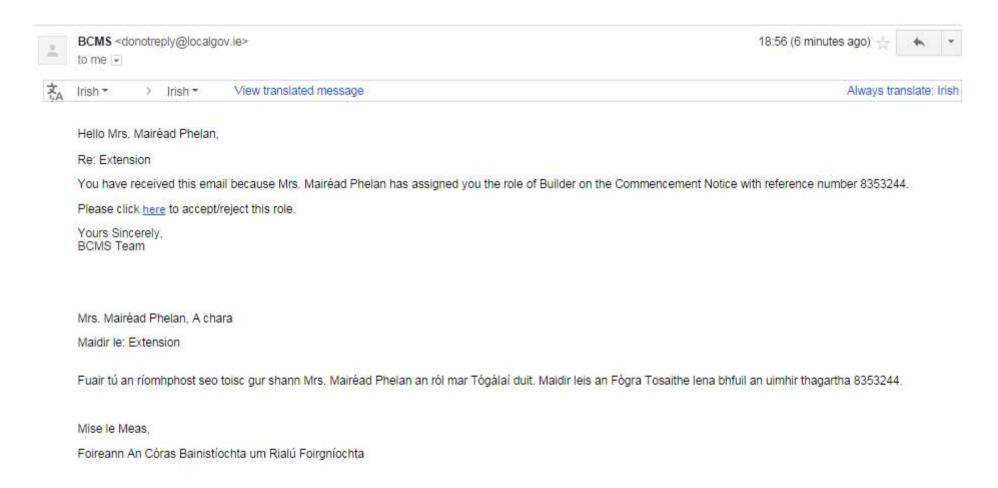

To apply for a Commencement Notice each party (owner, designer, builder and assigned certifier) to the notice must first register with the BCMS.