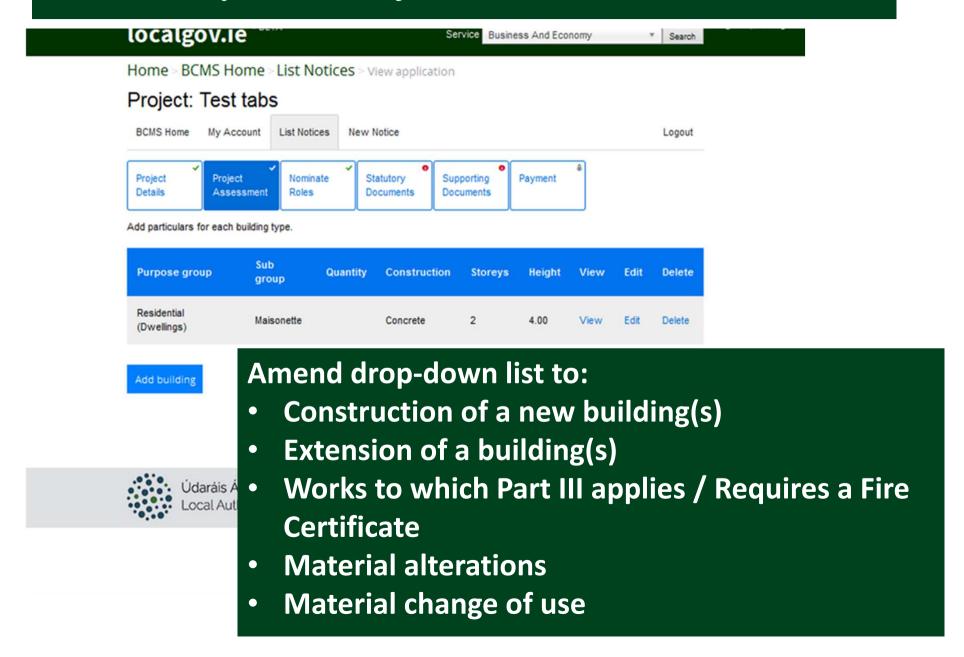

# Building Control Regulations, .. Local Authority procedure, administration, & control ... accept electronically.. include relevant particulars (details/decisions etc.) in Public Electronic Register in relation to ..

. . .

- Valid Commencement/7Day Notices .. associated documents/assignments etc.
- Valid applications for Fire Safety/Revised/Regularisation Certificates .... adjudicate on (& inspect in the case of regularisation)...issue decision within a period of 2 months of receipt of the application or extended as agreed..;
- Valid applications for **Disability/Revised Access Certificates**, adjudicate on ... issue decisions ... within a period of 2 months ...;
- Valid applications for **Dispensations from** or **Relaxations of** requirements of Building Regulations ... adjudicate on ... issue decisions... 2 months ..
- Valid CERTIFICATES OF COMPLIANCE ON COMPLETION