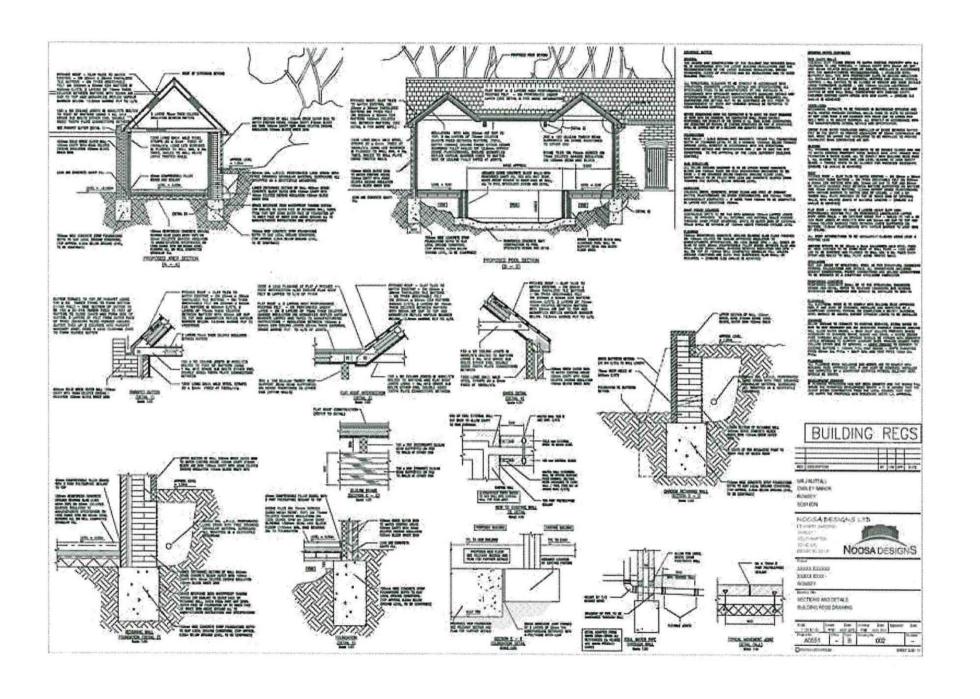

1:50
  - 3. First & subsequent floor plate details at a scale of 1:50
  - 4. External wall details at a scale of 1:50
  - 5. Surface & foul wastewater plans & sections
- 6. Structural calculations
- 7. Roof plan & sections
- 8. DEAP Calculations
- 9. Provisional BER
- 10. Details relating to any gas/heat installation
- 11. Details relating to the electrical installation
- 12. Details relating to construction products
- 13. Any site investigation reports
- 14. Details relating to any soakaway/percolation area/septic tank (where necessary)





- 1. Site Location Map 1:10560
- 2. Site Location Map 1:2500
- 3. Site Layout Plan
- 4. Elevation Drawings
- 5. Plans & Section
- 6. Foundation Designs
- 7. Compliance Report based Building Regulation
- 8. BER Report
- 9. Preliminary Inspection Plan



## Most Common Construction Defects Observed by BCAs

- 1. Underfloor fill- panel fixings, pyrite.. (Part A, C, D)
- 2. Moisture ingress-radon, dpc. (Part C)
- 3. Fire resistance-eaves, party walls, ducting (Part B)
- 4. Sound transmission,-flooring detail, insulation (Part E, L)
- 5. Condensation & mould growth (Part F)
- 6. Frozen pipes, attic tank, stopcocks (Part G)
- 7. Septic tanks overload, flooding (Part H)
- 8. Flues, location, size, burners (Part J)
- 9. Balcony, Stair rails-wrong height, glass (Part K)
- 10. Steps to entrances (Part M)
- 11. BER calculations don't exist, stud fixings, cavities clear of mortar (Part L)
- 12. Timber frame-fixings, vapour control, cavity barriers, fire stopping,



### **Inspections for Compliance**

No guidance on what constitutes a proper full