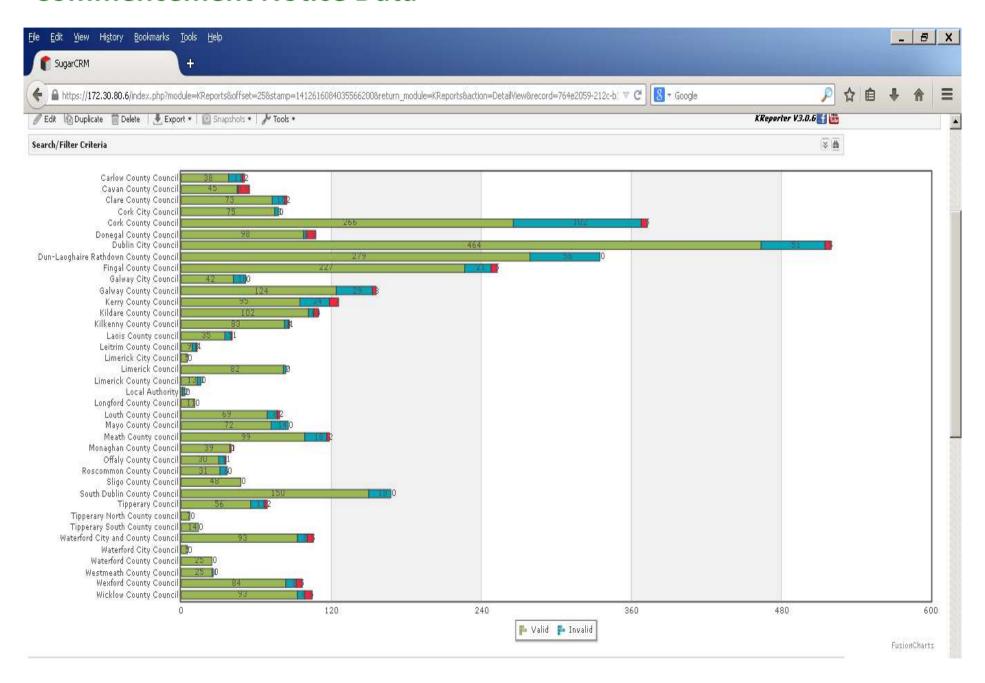

|                                                                  |                                   |           |                          |  |

#### ANNEX

Table of Plans, Calculations, Specifications, Ancillary Certificates and Particulars used for the purpose of construction and demonstrating compliance with the requirements of the Second Schedule to the Building Regulations and showing, in particular how the completed building or works differ from the design submitted to the Building Control Authority prior to construction (Details of relevant plans, etc. may be listed below and attached hereto)



### **Commencement Notice Data**

### https://www.localgov.ie/en



#### **Commencement Notice Data**

#### https://www.localgov.ie/en



### **Updates- Project Assessment Form**



# **Updates- Project Assessment Form-Building Use/Type**

|                                |                                                                                                                                                   |      | building                                                                                                  |                                                                                                                                                           | aır   |
|--------------------------------|---------------------------------------------------------------------------------------------------------------------------------------------------|------|---------------------------------------------