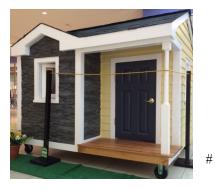

Constructed by: Lynn Vocational Tech. Institute Materials donated by: Moynihan Lumber of Beverly & North Reading