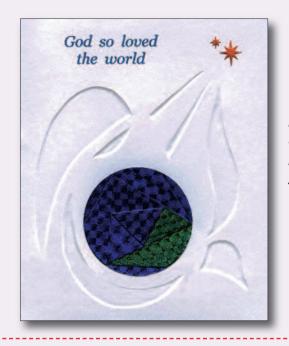

## **CREATION CHRISTMAS CARDS**

This card celebrates the birth of Jesus as God's gift to His beloved world. The embosed images of Mary and the Spirit hold Jesus in the "manger" of the Earth where He lies wrapped in green "swaddling clothes" shaped like Africa. The message of Christmas is "the Lord is with us."