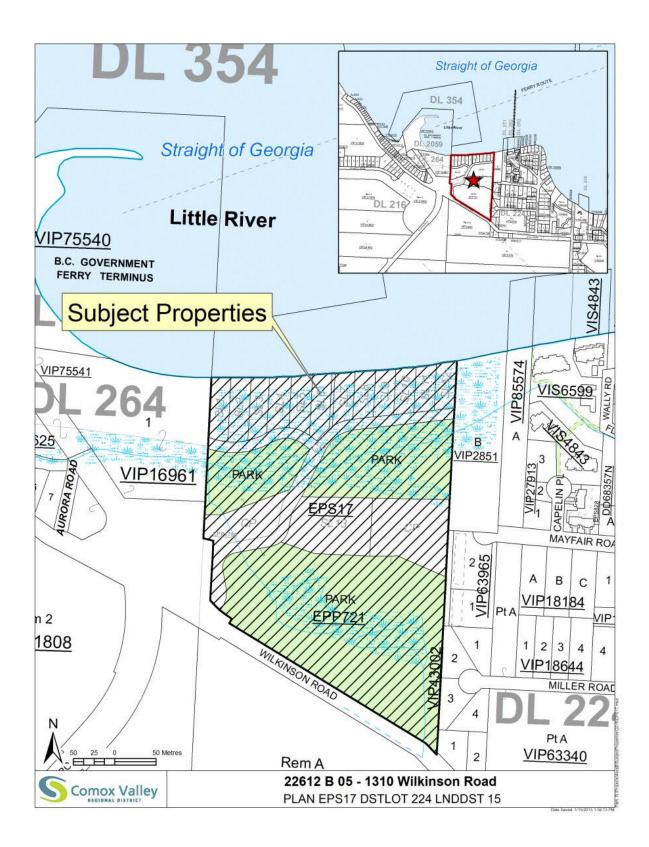

# History/background factors

The Harwood Beach Estate bare land strata development is situated adjacent to the Little River ferry terminal. The strata development is within the Lazo North area (Electoral Area 'B') (Figure 1). In 2008, the strata property was created through the bare land strata subdivision process, which included 13 strata lots for residential use and common property for access routes and sewerage treatment. This area supports a high biodiversity of aquatic and terrestrial habitat including a major salmon-bearing stream (Little River), active eagle's nest site, heron habitat, estuarine salt-marsh, freshwater ponds, wetland areas and a driftwood belt. The Harwood Beach Estate development is within the Comox Valley water local service area. A water main runs along Wilkinson Road and provides a water connection to the bare land strata subdivision.

At the time of subdivision, a number of restrictive covenants (EX108776 and EX108777) and a SRW (EX108778) were transferred from a subdivision in 2005 from the parent parcel to what is now known as the Harwood Beach Estate property. In addition, new charges were created as part of the 2008 subdivision (CA1668710, and CA8877028). These charges were registered in favour of the regional district and Island Health Authority pursuant to sections 219 and 218 of the *Land Tile Act* on the subject property. Each of these charges are listed in the following table: