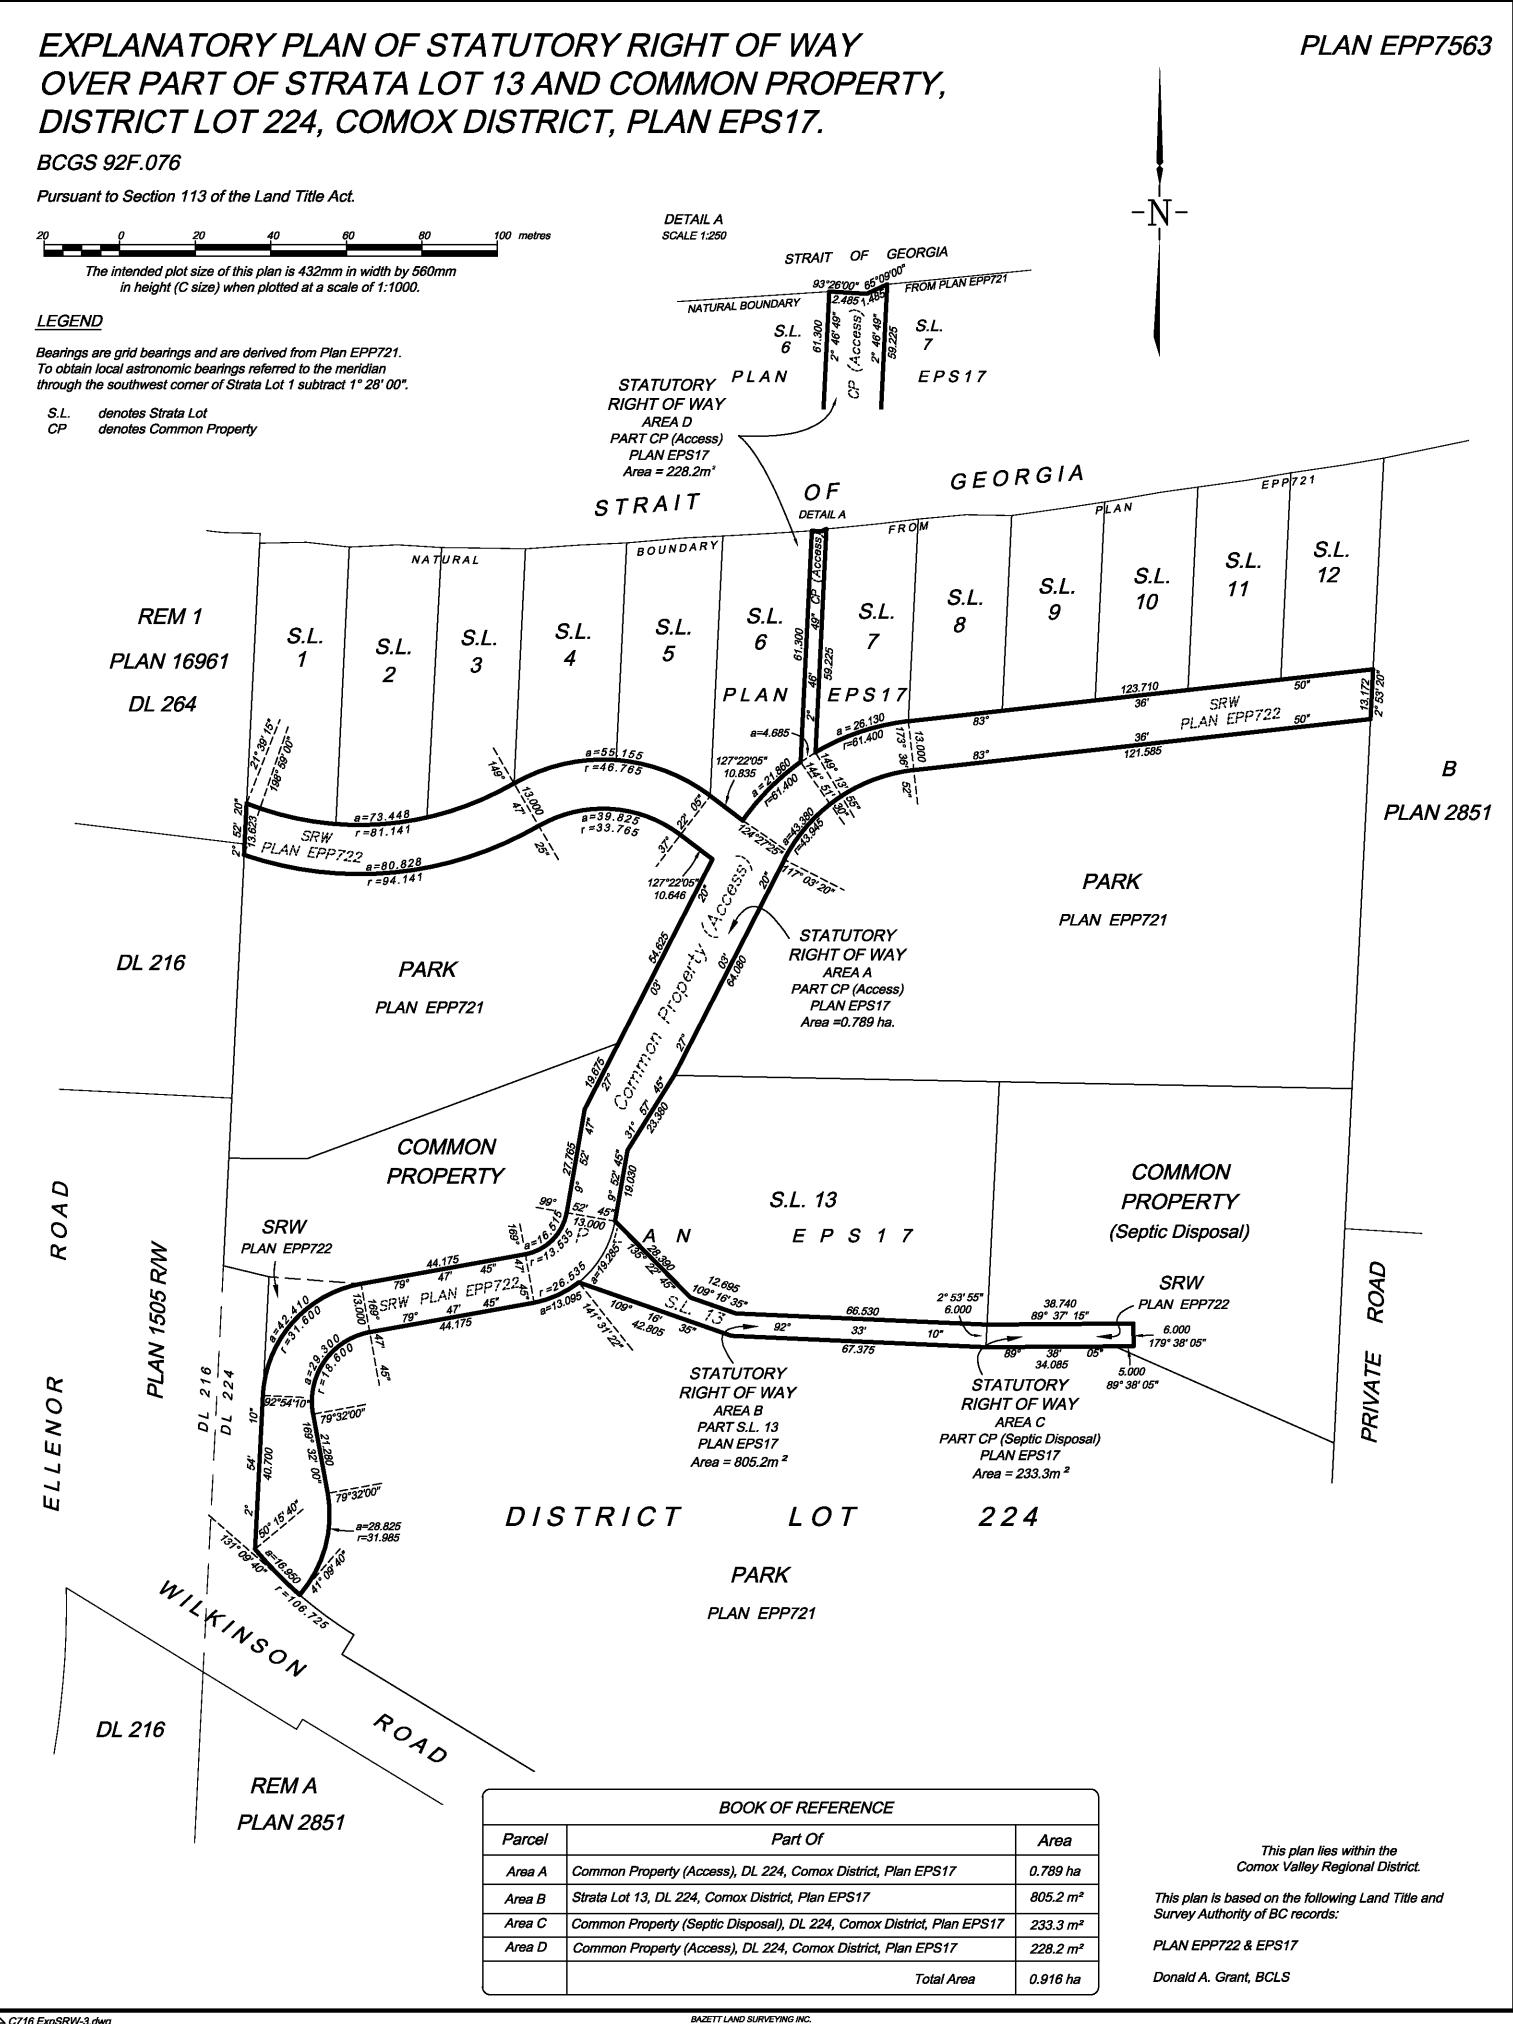

At the time of subdivision, a number of restrictive covenants (EX108776 and EX108777) and a SRW (EX108778) were transferred from a subdivision in 2005 from the parent parcel to what is now known as the Harwood Beach Estate property. In addition, new charges were created as part of the 2008 subdivision (CA1668710, and CA8877028). These charges were registered in favour of the regional district and Island Health Authority pursuant to sections 219 and 218 of the *Land Tile Act* on the subject property. Each of these charges are listed in the following table:

| Charge                          | Description/purpose                                             | Status                           |
|---------------------------------|-----------------------------------------------------------------|----------------------------------|
| Restrictive covenant in favour  | Requires that the 15 metre                                      | Recommended to be                |
| of regional district (EX108777) | strip of land upland from the                                   | discharged                       |
| (Appendix A)                    | present natural boundary of                                     |                                  |
|                                 | the Georgia Strait be                                           |                                  |
|                                 | protected, preserved and                                        |                                  |
|                                 | maintained and prevent any                                      |                                  |
|                                 | occupation that will interfere                                  |                                  |
|                                 | or impair with the natural state                                |                                  |
| Statutory right of way (SRW)    | SRW is for monitoring and                                       | Recommended to be                |
| (EX108778) (Appendix A)         | enforcement. Allows the                                         | discharged                       |
|                                 | regional district to enter upon                                 |                                  |
|                                 | the lands to inspect the                                        |                                  |
|                                 | covenant area                                                   | D 111                            |
| Restrictive covenant in favour  | Prohibiting the siting of                                       | Recommended to be                |
| of regional district (EX108776) | buildings or landfilling to                                     | discharged                       |
| (Appendix B)                    | support buildings within 15.0                                   |                                  |
|                                 | metres of the natural boundary                                  |                                  |
|                                 | and establishes a minimum flood construction level at 1.5       |                                  |
|                                 | metres above the natural                                        |                                  |
|                                 |                                                                 |                                  |
| Statutory right of way (SRW)    | boundary of the Georgia Strait<br>To provide access to the park | SRW will remain registered in    |
| in favour of regional district  | and a public walkway. The                                       | favour of the regional district, |
| (CA1668710) (Appendix C)        | SRW provides public access to                                   | as it is an important            |
| (entroughto) (https://doi.org/  | the beach area across the right-                                | component for the public to      |
|                                 | of-way, permits the grantee to                                  | access the Strait of Georgia     |
|                                 | install and maintain a walkway                                  | from the park.                   |
|                                 | and prevents the grantor from                                   | Paral                            |
|                                 | placing any buildings,                                          |                                  |
|                                 | structures, paving, fill or any                                 |                                  |
|                                 | other obstruction within that                                   |                                  |
|                                 | section of the right-of-way                                     |                                  |
|                                 | without prior consent of the                                    |                                  |
|                                 | CVRD                                                            |                                  |
| Restrictive covenant in         | Vancouver Island Health                                         | Charge is in favour of Island    |
| favour of Vancouver             | Authority requires installation                                 | Health Authority – no change     |
| Island Health Authority         | and operation of a sewerage                                     | proposed                         |
| (CA887028) (Appendix D)         | treatment system on common                                      |                                  |
|                                 | property to service all of the                                  |                                  |
|                                 | bare land strata lots. This                                     |                                  |
|                                 | covenants also limits                                           |                                  |
|                                 | residential development on                                      |                                  |
|                                 | each strata lot to one single                                   |                                  |
|                                 | detached dwelling containing                                    |                                  |
|                                 | one dwelling unit                                               |                                  |