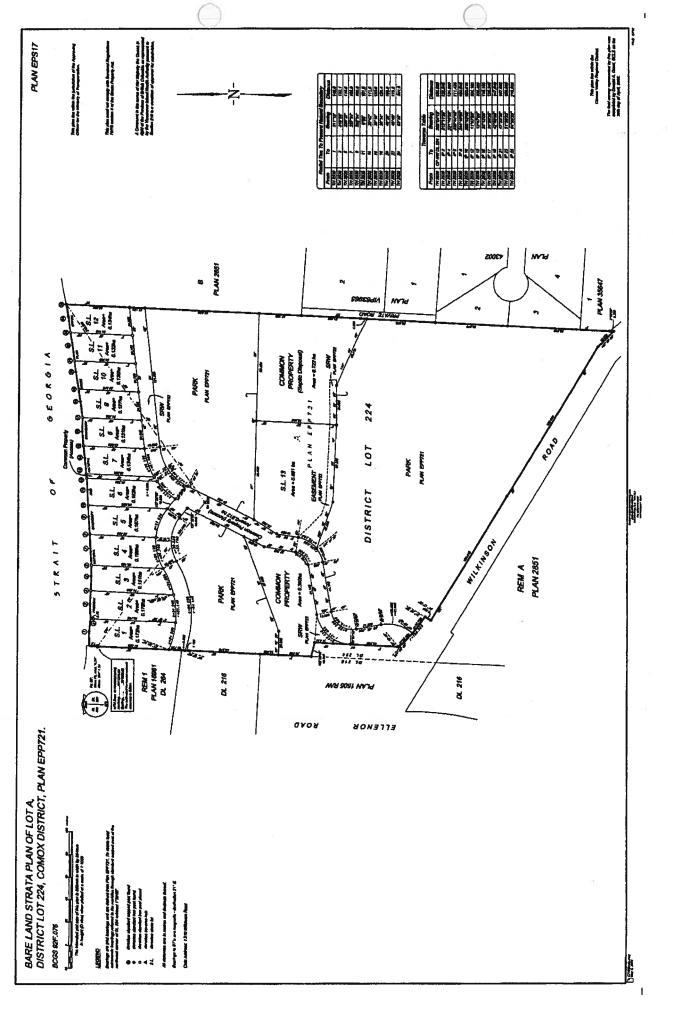

# History/background factors

The Harwood Beach Estate bare land strata development is situated adjacent to the Little River ferry terminal. The strata development is within the Lazo North area (Electoral Area 'B') (Figure 1). In 2008, the strata property was created through the bare land strata subdivision process, which included 13 strata lots for residential use and common property for access routes and sewerage treatment. This area supports a high biodiversity of aquatic and terrestrial habitat including a major salmon-bearing stream (Little River), active eagle's nest site, heron habitat, estuarine salt-marsh, freshwater ponds, wetland areas and a driftwood belt. The Harwood Beach Estate development is within the Comox Valley water local service area. A water main runs along Wilkinson Road and provides a water connection to the bare land strata subdivision.

At the time of subdivision, a number of restrictive covenants (EX108776 and EX108777) and a SRW (EX108778) were transferred from a subdivision in 2005 from the parent parcel to what is now known as the Harwood Beach Estate property. In addition, new charges were created as part of the 2008 subdivision (CA1668710, and CA8877028). These charges were registered in favour of the regional district and Island Health Authority pursuant to sections 219 and 218 of the *Land Tile Act* on the subject property. Each of these charges are listed in the following table: