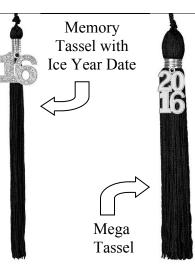

Graduation DVD
Tassel Picture Frame
Memory Tassel
\_\_\_Add School Sweatshirt (\$40)
Sm md lg xl xxl
\_\_Add Prom w/ ASB (\$55)

\_\_Add Prom w/o ASB (\$65)
\_Add Yearbook w/ ASB (\$60)
\_Add Yearbook w/o ASB (\$65)
\_Add Grad Night w/ ASB (\$140)
Add Grad Night w/o ASB (\$155)

Return Address Labels
Senior Jewelry (Choose 1) A B D E
Ice Year Date Tassel
Diploma Plaque
Senior Pen
Graduation DVD
Tassel Picture Frame
Memory Tassel
\_\_Add School Sweatshirt (\$40)
Sm md lg xl xxl
\_Add Prom w/ ASB (\$55)
\_Add Prom w/o ASB (\$65)
\_Add Yearbook w/o ASB (\$60)
\_Add Grad Night w/o ASB (\$140)

Add Grad Night w/o ASB (\$155)

Senior Pen
Graduation DVD
\_\_\_Add School Sweatshirt (\$40)
Sm md lg xl xxl
\_\_Add Prom w/ ASB (\$55)
\_\_Add Prom w/o ASB (\$65)
\_\_Add Yearbook w/ ASB (\$60)
\_\_Add Grad Night w/ ASB (\$140)
\_\_Add Grad Night w/o ASB (\$155)