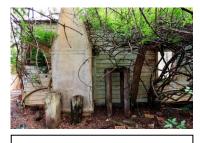

# 5. SITE INVENTORY.

| Homestead RV3, Ulan.     |                                                                                  |                   |                          |                    |
|--------------------------|----------------------------------------------------------------------------------|-------------------|--------------------------|--------------------|
|                          | Farmhouse and Site                                                               |                   |                          |                    |
| Name of Item             | Homestead RV3.                                                                   |                   |                          |                    |
| Item Category            | Built                                                                            |                   |                          |                    |
| Owner                    | Ulan Coal Mines Ltd Use                                                          |                   | Abandoned farm           | residence.         |
|                          | LISTINGS                                                                         |                   | ·                        |                    |
| Statutory List           |                                                                                  |                   |                          |                    |
| Local Environmental Plan | Local Environmental Plan                                                         |                   |                          |                    |
| State Heritage Register  | The homestead is not listed as a                                                 | heritag           | e item in the Mid        | Western Regional   |
| National Heritage List   | Interim Local Environmental Plan 2                                               | )08. <sup>°</sup> |                          | · ·                |
|                          | The homestead is not listed as a                                                 | Heritag           | e Item in Schedule       | 1 of the Merriwa   |
|                          | Local Environmental Plan 1992.                                                   | _                 |                          |                    |
|                          | State Heritage Register                                                          |                   |                          |                    |
|                          | The homestead is not listed on the                                               | State H           | eritage Register.        |                    |
|                          | National Heritage List                                                           |                   |                          |                    |
|                          | Not listed (as at 29/01/2013)                                                    |                   |                          |                    |
|                          | LOCATION                                                                         |                   |                          |                    |
|                          | Address                                                                          |                   |                          |                    |
| Street Address           | Homestead RV3 lies 10 kilometre                                                  | s north           | of Ulan and 47 k         | ilometres north of |
|                          | Mudgee. The homestead, known a                                                   | s RV3,            | is situated off the E    | Broken Back Road   |
|                          | southwest of the Bobadeen Loop                                                   |                   |                          | an Road. It lies 3 |
|                          | kilometres southwest of Bobadeen                                                 | Homest            | ead.                     |                    |
| Closest Town             | Ulan                                                                             | F                 | Parish                   | Bobadeen           |
| Local Govt Area          | Mid-Western Regional Council                                                     | (                 | County                   | Bligh              |
| Postcode                 | 2850                                                                             | 5                 | State                    | NSW                |
|                          | Property                                                                         |                   |                          |                    |
| GPS Readings             | Homestead (southeast end).                                                       | Ę                 | 55H 0756 422E/ 643       | 3 6184N            |
| (MGA) <u>+</u> 3m.       | Shearing Shed (southeast end).                                                   |                   | 55H 0756 331E/ 643 6171N |                    |
|                          | DESCRIPTION                                                                      | l                 |                          |                    |
| Original Owner           | Henry Crossing (Land owner by 188                                                | 31)               |                          |                    |
| Construction Date        | c.1940 with c.1960s additions                                                    |                   |                          |                    |
| Est. End of Use          | 1990s                                                                            |                   |                          |                    |
| Physical Description     | At RV3, the homestead complex includes a derelict weatherboard cottage with      |                   |                          |                    |
|                          | later asbestos cement sheeting and Masonite additions, the remains of a          |                   |                          |                    |
|                          | shearing shed with timber post and rail stockyards and a loading ramp, a         |                   |                          |                    |
|                          | remnant utility shed, a tennis court and extensive gardens.                      |                   |                          |                    |
|                          | The cottage itself is a weatherboard structure with a corrugated hipped steel    |                   |                          |                    |
|                          | roof rising to gables beneath the ridgeline. A small gable extension gives the   |                   |                          |                    |
|                          | cottage an L-shape plan. It has timber floors and a timber frame erected on      |                   |                          |                    |
|                          | piers. A closed-in verandah was once located on the northeast side. Two brick    |                   |                          |                    |
|                          | chimneys are located on the southwest side. In this form, originally the cottage |                   |                          |                    |
|                          | faced southeast. With later additions and infill, it faced northeast.            |                   |                          |                    |
|                          |                                                                                  |                   |                          |                    |

| Condition                   | A low drystone garden wall defines the southwest side of the house and garden precinct. Similar local rock has been used as a border along the northeast driveway approach. A turning circle is located on the northeast side of the homestead while the driveway continues around the house to the northwest where it leads to the utility shed, dam, shearing shed and paddocks.<br>A rainwater tank on a stand is situated at the southwest side of the house and another between additions behind the original cottage. Here and to the southeast extensive gardens extend from the house and continue down a hillside overlooking a large dam. Ornamental plantings in the house garden include agapanthus, a May bush, plumbago, succulents and other varieties. Fruit trees include a peach tree and citrus tree.<br>To the west a shearing shed also dates to the twentieth century. It was once a prominent rectangular timber framed iron clad structure in the landscape. It had a hipped roof with gable ends. Today, much of its timber work and cladding has collapsed. A post and rail stockyard is located on the northeast side of the former shearing shed. It includes pens, two races, a loading ramp and a yard. Most rails between the posts are now missing. |
|-----------------------------|-------------------------------------------------------------------------------------------------------------------------------------------------------------------------------------------------------------------------------------------------------------------------------------------------------------------------------------------------------------------------------------------------------------------------------------------------------------------------------------------------------------------------------------------------------------------------------------------------------------------------------------------------------------------------------------------------------------------------------------------------------------------------------------------------------------------------------------------------------------------------------------------------------------------------------------------------------------------------------------------------------------------------------------------------------------------------------------------------------------------------------------------------------------------------------------------------------------------------------------------------------------------------------------|
| Modifications               | The homestead was initially a simple L-shaped weatherboard cottage that appears to date from c.1940. It was later extended, probably in the 1950s and 60s. The extensions consist of asbestos cement sheeting and Masonite.                                                                                                                                                                                                                                                                                                                                                                                                                                                                                                                                                                                                                                                                                                                                                                                                                                                                                                                                                                                                                                                         |
| Archaeological<br>Potential | Potential subsurface remains at the site are unlikely to give new insights into ways of life and living circumstances in twentieth century mid-west New South Wales. Such sites have been well documented and photographed.                                                                                                                                                                                                                                                                                                                                                                                                                                                                                                                                                                                                                                                                                                                                                                                                                                                                                                                                                                                                                                                         |