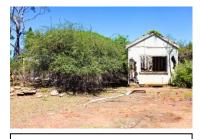

# 5. SITE INVENTORY.

| Homestead RV3, Ulan.     |                                                                                  |                   |                          |                    |
|--------------------------|----------------------------------------------------------------------------------|-------------------|--------------------------|--------------------|
|                          | Farmhouse and Site                                                               |                   |                          |                    |
| Name of Item             | Homestead RV3.                                                                   |                   |                          |                    |
| Item Category            | Built                                                                            |                   |                          |                    |
| Owner                    | Ulan Coal Mines Ltd Use                                                          |                   | Abandoned farm           | residence.         |
|                          | LISTINGS                                                                         |                   | ·                        |                    |
| Statutory List           |                                                                                  |                   |                          |                    |
| Local Environmental Plan | Local Environmental Plan                                                         |                   |                          |                    |
| State Heritage Register  | The homestead is not listed as a                                                 | heritag           | e item in the Mid        | Western Regional   |
| National Heritage List   | Interim Local Environmental Plan 2                                               | )08. <sup>°</sup> |                          | · ·                |
|                          | The homestead is not listed as a                                                 | Heritag           | e Item in Schedule       | 1 of the Merriwa   |
|                          | Local Environmental Plan 1992.                                                   | _                 |                          |                    |
|                          | State Heritage Register                                                          |                   |                          |                    |
|                          | The homestead is not listed on the                                               | State H           | eritage Register.        |                    |
|                          | National Heritage List                                                           |                   |                          |                    |
|                          | Not listed (as at 29/01/2013)                                                    |                   |                          |                    |
|                          | LOCATION                                                                         |                   |                          |                    |
|                          | Address                                                                          |                   |                          |                    |
| Street Address           | Homestead RV3 lies 10 kilometre                                                  | s north           | of Ulan and 47 k         | ilometres north of |
|                          | Mudgee. The homestead, known a                                                   | s RV3,            | is situated off the E    | Broken Back Road   |
|                          | southwest of the Bobadeen Loop                                                   |                   |                          | an Road. It lies 3 |
|                          | kilometres southwest of Bobadeen                                                 | Homest            | ead.                     |                    |
| Closest Town             | Ulan                                                                             | F                 | Parish                   | Bobadeen           |
| Local Govt Area          | Mid-Western Regional Council                                                     | (                 | County                   | Bligh              |
| Postcode                 | 2850                                                                             | 5                 | State                    | NSW                |
|                          | Property                                                                         |                   |                          |                    |
| GPS Readings             | Homestead (southeast end).                                                       | Ę                 | 55H 0756 422E/ 643       | 3 6184N            |
| (MGA) <u>+</u> 3m.       | Shearing Shed (southeast end).                                                   |                   | 55H 0756 331E/ 643 6171N |                    |
|                          | DESCRIPTION                                                                      | l                 |                          |                    |
| Original Owner           | Henry Crossing (Land owner by 188                                                | 31)               |                          |                    |
| Construction Date        | c.1940 with c.1960s additions                                                    |                   |                          |                    |
| Est. End of Use          | 1990s                                                                            |                   |                          |                    |
| Physical Description     | At RV3, the homestead complex includes a derelict weatherboard cottage with      |                   |                          |                    |
|                          | later asbestos cement sheeting and Masonite additions, the remains of a          |                   |                          |                    |
|                          | shearing shed with timber post and rail stockyards and a loading ramp, a         |                   |                          |                    |
|                          | remnant utility shed, a tennis court and extensive gardens.                      |                   |                          |                    |
|                          | The cottage itself is a weatherboard structure with a corrugated hipped steel    |                   |                          |                    |
|                          | roof rising to gables beneath the ridgeline. A small gable extension gives the   |                   |                          |                    |
|                          | cottage an L-shape plan. It has timber floors and a timber frame erected on      |                   |                          |                    |
|                          | piers. A closed-in verandah was once located on the northeast side. Two brick    |                   |                          |                    |
|                          | chimneys are located on the southwest side. In this form, originally the cottage |                   |                          |                    |
|                          | faced southeast. With later additions and infill, it faced northeast.            |                   |                          |                    |
|                          |                                                                                  |                   |                          |                    |

| Condition                   | A low drystone garden wall defines the southwest side of the house and garden precinct. Similar local rock has been used as a border along the northeast driveway approach. A turning circle is located on the northeast side of the homestead while the driveway continues around the house to the northwest where it leads to the utility shed, dam, shearing shed and paddocks.<br>A rainwater tank on a stand is situated at the southwest side of the house and another between additions behind the original cottage. Here and to the southeast extensive gardens extend from the house and continue down a hillside overlooking a large dam. Ornamental plantings in the house garden include agapanthus, a May bush, plumbago, succulents and other varieties. Fruit trees include a peach tree and citrus tree.<br>To the west a shearing shed also dates to the twentieth century. It was once a prominent rectangular timber framed iron clad structure in the landscape. It had a hipped roof with gable ends. Today, much of its timber work and cladding has collapsed. A post and rail stockyard is located on the northeast side of the former shearing shed. It includes pens, two races, a loading ramp and a yard. Most rails between the posts are now missing. |
|-----------------------------|-------------------------------------------------------------------------------------------------------------------------------------------------------------------------------------------------------------------------------------------------------------------------------------------------------------------------------------------------------------------------------------------------------------------------------------------------------------------------------------------------------------------------------------------------------------------------------------------------------------------------------------------------------------------------------------------------------------------------------------------------------------------------------------------------------------------------------------------------------------------------------------------------------------------------------------------------------------------------------------------------------------------------------------------------------------------------------------------------------------------------------------------------------------------------------------------------------------------------------------------------------------------------------------|
| Modifications               | The homestead was initially a simple L-shaped weatherboard cottage that appears to date from c.1940. It was later extended, probably in the 1950s and 60s. The extensions consist of asbestos cement sheeting and Masonite.                                                                                                                                                                                                                                                                                                                                                                                                                                                                                                                                                                                                                                                                                                                                                                                                                                                                                                                                                                                                                                                         |
| Archaeological<br>Potential | Potential subsurface remains at the site are unlikely to give new insights into ways of life and living circumstances in twentieth century mid-west New South Wales. Such sites have been well documented and photographed.                                                                                                                                                                                                                                                                                                                                                                                                                                                                                                                                                                                                                                                                                                                                                                                                                                                                                                                                                                                                                                                         |