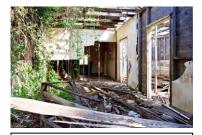

# 5. SITE INVENTORY.

| Homestead RV3, Ulan.     |                                                                                  |                   |                          |                    |
|--------------------------|----------------------------------------------------------------------------------|-------------------|--------------------------|--------------------|
|                          | Farmhouse and Site                                                               |                   |                          |                    |
| Name of Item             | Homestead RV3.                                                                   |                   |                          |                    |
| Item Category            | Built                                                                            |                   |                          |                    |
| Owner                    | Ulan Coal Mines Ltd Use                                                          |                   | Abandoned farm           | residence.         |
|                          | LISTINGS                                                                         |                   | ·                        |                    |
| Statutory List           |                                                                                  |                   |                          |                    |
| Local Environmental Plan | Local Environmental Plan                                                         |                   |                          |                    |
| State Heritage Register  | The homestead is not listed as a                                                 | heritag           | e item in the Mid        | Western Regional   |
| National Heritage List   | Interim Local Environmental Plan 2                                               | )08. <sup>°</sup> |                          | · ·                |
|                          | The homestead is not listed as a                                                 | Heritag           | e Item in Schedule       | 1 of the Merriwa   |
|                          | Local Environmental Plan 1992.                                                   | _                 |                          |                    |
|                          | State Heritage Register                                                          |                   |                          |                    |
|                          | The homestead is not listed on the                                               | State H           | eritage Register.        |                    |
|                          | National Heritage List                                                           |                   |                          |                    |
|                          | Not listed (as at 29/01/2013)                                                    |                   |                          |                    |
|                          | LOCATION                                                                         |                   |                          |                    |
|                          | Address                                                                          |                   |                          |                    |
| Street Address           | Homestead RV3 lies 10 kilometre                                                  | s north           | of Ulan and 47 k         | ilometres north of |
|                          | Mudgee. The homestead, known a                                                   | s RV3,            | is situated off the E    | Broken Back Road   |
|                          | southwest of the Bobadeen Loop                                                   |                   |                          | an Road. It lies 3 |
|                          | kilometres southwest of Bobadeen                                                 | Homest            | ead.                     |                    |
| Closest Town             | Ulan                                                                             | F                 | Parish                   | Bobadeen           |
| Local Govt Area          | Mid-Western Regional Council                                                     | (                 | County                   | Bligh              |
| Postcode                 | 2850                                                                             | 5                 | State                    | NSW                |
|                          | Property                                                                         |                   |                          |                    |
| GPS Readings             | Homestead (southeast end).                                                       | Ę                 | 55H 0756 422E/ 643       | 3 6184N            |
| (MGA) <u>+</u> 3m.       | Shearing Shed (southeast end).                                                   |                   | 55H 0756 331E/ 643 6171N |                    |
|                          | DESCRIPTION                                                                      | l                 |                          |                    |
| Original Owner           | Henry Crossing (Land owner by 188                                                | 31)               |                          |                    |
| Construction Date        | c.1940 with c.1960s additions                                                    |                   |                          |                    |
| Est. End of Use          | 1990s                                                                            |                   |                          |                    |
| Physical Description     | At RV3, the homestead complex includes a derelict weatherboard cottage with      |                   |                          |                    |
|                          | later asbestos cement sheeting and Masonite additions, the remains of a          |                   |                          |                    |
|                          | shearing shed with timber post and rail stockyards and a loading ramp, a         |                   |                          |                    |
|                          | remnant utility shed, a tennis court and extensive gardens.                      |                   |                          |                    |
|                          | The cottage itself is a weatherboard structure with a corrugated hipped steel    |                   |                          |                    |
|                          | roof rising to gables beneath the ridgeline. A small gable extension gives the   |                   |                          |                    |
|                          | cottage an L-shape plan. It has timber floors and a timber frame erected on      |                   |                          |                    |
|                          | piers. A closed-in verandah was once located on the northeast side. Two brick    |                   |                          |                    |
|                          | chimneys are located on the southwest side. In this form, originally the cottage |                   |                          |                    |
|                          | faced southeast. With later additions and infill, it faced northeast.            |                   |                          |                    |
|                          |                                                                                  |                   |                          |                    |

| Condition                   | A low drystone garden wall defines the southwest side of the house and garden precinct. Similar local rock has been used as a border along the northeast driveway approach. A turning circle is located on the northeast side of the homestead while the driveway continues around the house to the northwest where it leads to the utility shed, dam, shearing shed and paddocks.<br>A rainwater tank on a stand is situated at the southwest side of the house and another between additions behind the original cottage. Here and to the southeast extensive gardens extend from the house and continue down a hillside overlooking a large dam. Ornamental plantings in the house garden include agapanthus, a May bush, plumbago, succulents and other varieties. Fruit trees include a peach tree and citrus tree.<br>To the west a shearing shed also dates to the twentieth century. It was once a prominent rectangular timber framed iron clad structure in the landscape. It had a hipped roof with gable ends. Today, much of its timber work and cladding has collapsed. A post and rail stockyard is located on the northeast side of the former shearing shed. It includes pens, two races, a loading ramp and a yard. Most rails between the posts are now missing. |
|-----------------------------|-------------------------------------------------------------------------------------------------------------------------------------------------------------------------------------------------------------------------------------------------------------------------------------------------------------------------------------------------------------------------------------------------------------------------------------------------------------------------------------------------------------------------------------------------------------------------------------------------------------------------------------------------------------------------------------------------------------------------------------------------------------------------------------------------------------------------------------------------------------------------------------------------------------------------------------------------------------------------------------------------------------------------------------------------------------------------------------------------------------------------------------------------------------------------------------------------------------------------------------------------------------------------------------|
| Modifications               | The homestead was initially a simple L-shaped weatherboard cottage that appears to date from c.1940. It was later extended, probably in the 1950s and 60s. The extensions consist of asbestos cement sheeting and Masonite.                                                                                                                                                                                                                                                                                                                                                                                                                                                                                                                                                                                                                                                                                                                                                                                                                                                                                                                                                                                                                                                         |
| Archaeological<br>Potential | Potential subsurface remains at the site are unlikely to give new insights into ways of life and living circumstances in twentieth century mid-west New South Wales. Such sites have been well documented and photographed.                                                                                                                                                                                                                                                                                                                                                                                                                                                                                                                                                                                                                                                                                                                                                                                                                                                                                                                                                                                                                                                         |