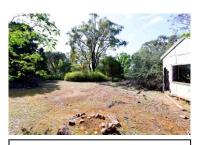

| Condition                   | A low drystone garden wall defines the southwest side of the house and garden precinct. Similar local rock has been used as a border along the northeast driveway approach. A turning circle is located on the northeast side of the homestead while the driveway continues around the house to the northwest where it leads to the utility shed, dam, shearing shed and paddocks.<br>A rainwater tank on a stand is situated at the southwest side of the house and another between additions behind the original cottage. Here and to the southeast extensive gardens extend from the house and continue down a hillside overlooking a large dam. Ornamental plantings in the house garden include agapanthus, a May bush, plumbago, succulents and other varieties. Fruit trees include a peach tree and citrus tree.<br>To the west a shearing shed also dates to the twentieth century. It was once a prominent rectangular timber framed iron clad structure in the landscape. It had a hipped roof with gable ends. Today, much of its timber work and cladding has collapsed. A post and rail stockyard is located on the northeast side of the former shearing shed. It includes pens, two races, a loading ramp and a yard. Most rails between the posts are now missing. |
|-----------------------------|-------------------------------------------------------------------------------------------------------------------------------------------------------------------------------------------------------------------------------------------------------------------------------------------------------------------------------------------------------------------------------------------------------------------------------------------------------------------------------------------------------------------------------------------------------------------------------------------------------------------------------------------------------------------------------------------------------------------------------------------------------------------------------------------------------------------------------------------------------------------------------------------------------------------------------------------------------------------------------------------------------------------------------------------------------------------------------------------------------------------------------------------------------------------------------------------------------------------------------------------------------------------------------------|
| Modifications               | The homestead was initially a simple L-shaped weatherboard cottage that appears to date from c.1940. It was later extended, probably in the 1950s and 60s. The extensions consist of asbestos cement sheeting and Masonite.                                                                                                                                                                                                                                                                                                                                                                                                                                                                                                                                                                                                                                                                                                                                                                                                                                                                                                                                                                                                                                                         |
| Archaeological<br>Potential | Potential subsurface remains at the site are unlikely to give new insights into ways of life and living circumstances in twentieth century mid-west New South Wales. Such sites have been well documented and photographed.                                                                                                                                                                                                                                                                                                                                                                                                                                                                                                                                                                                                                                                                                                                                                                                                                                                                                                                                                                                                                                                         |