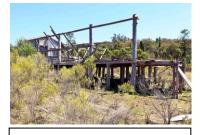

| Condition                   | A low drystone garden wall defines the southwest side of the house and garden precinct. Similar local rock has been used as a border along the northeast driveway approach. A turning circle is located on the northeast side of the homestead while the driveway continues around the house to the northwest where it leads to the utility shed, dam, shearing shed and paddocks.<br>A rainwater tank on a stand is situated at the southwest side of the house and another between additions behind the original cottage. Here and to the southeast extensive gardens extend from the house and continue down a hillside overlooking a large dam. Ornamental plantings in the house garden include agapanthus, a May bush, plumbago, succulents and other varieties. Fruit trees include a peach tree and citrus tree.<br>To the west a shearing shed also dates to the twentieth century. It was once a prominent rectangular timber framed iron clad structure in the landscape. It had a hipped roof with gable ends. Today, much of its timber work and cladding has collapsed. A post and rail stockyard is located on the northeast side of the former shearing shed. It includes pens, two races, a loading ramp and a yard. Most rails between the posts are now missing. |
|-----------------------------|-------------------------------------------------------------------------------------------------------------------------------------------------------------------------------------------------------------------------------------------------------------------------------------------------------------------------------------------------------------------------------------------------------------------------------------------------------------------------------------------------------------------------------------------------------------------------------------------------------------------------------------------------------------------------------------------------------------------------------------------------------------------------------------------------------------------------------------------------------------------------------------------------------------------------------------------------------------------------------------------------------------------------------------------------------------------------------------------------------------------------------------------------------------------------------------------------------------------------------------------------------------------------------------|
| Modifications               | The homestead was initially a simple L-shaped weatherboard cottage that appears to date from c.1940. It was later extended, probably in the 1950s and 60s. The extensions consist of asbestos cement sheeting and Masonite.                                                                                                                                                                                                                                                                                                                                                                                                                                                                                                                                                                                                                                                                                                                                                                                                                                                                                                                                                                                                                                                         |
| Archaeological<br>Potential | Potential subsurface remains at the site are unlikely to give new insights into ways of life and living circumstances in twentieth century mid-west New South Wales. Such sites have been well documented and photographed.                                                                                                                                                                                                                                                                                                                                                                                                                                                                                                                                                                                                                                                                                                                                                                                                                                                                                                                                                                                                                                                         |