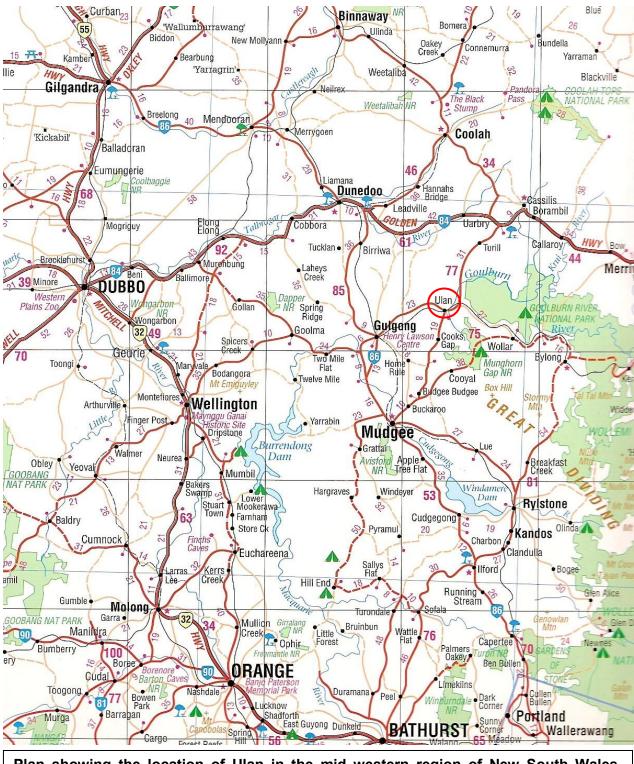

## 4. LOCATION PLANS.

Plan showing the location of Ulan in the mid western region of New South Wales. From: *Australia Road and 4WD Atlas.* HEMA maps. Seventh edition.

Satellite image showing the location of Homestead RV3, Bobadeen Homestead and Ulan. From: Google and Sensis Pty Ltd, 2011 Digital Globe.