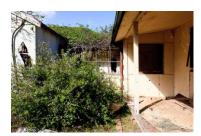

# 5. SITE INVENTORY.

| Homestead RV3, Ulan.     |                                                                                  |                   |                          |                    |
|--------------------------|----------------------------------------------------------------------------------|-------------------|--------------------------|--------------------|
|                          | Farmhouse and Site                                                               |                   |                          |                    |
| Name of Item             | Homestead RV3.                                                                   |                   |                          |                    |
| Item Category            | Built                                                                            |                   |                          |                    |
| Owner                    | Ulan Coal Mines Ltd Use                                                          |                   | Abandoned farm           | residence.         |
|                          | LISTINGS                                                                         |                   | ·                        |                    |
| Statutory List           |                                                                                  |                   |                          |                    |
| Local Environmental Plan | Local Environmental Plan                                                         |                   |                          |                    |
| State Heritage Register  | The homestead is not listed as a                                                 | heritag           | e item in the Mid        | Western Regional   |
| National Heritage List   | Interim Local Environmental Plan 2                                               | )08. <sup>°</sup> |                          | · ·                |
|                          | The homestead is not listed as a                                                 | Heritag           | e Item in Schedule       | 1 of the Merriwa   |
|                          | Local Environmental Plan 1992.                                                   | _                 |                          |                    |
|                          | State Heritage Register                                                          |                   |                          |                    |
|                          | The homestead is not listed on the                                               | State H           | eritage Register.        |                    |
|                          | National Heritage List                                                           |                   |                          |                    |
|                          | Not listed (as at 29/01/2013)                                                    |                   |                          |                    |
|                          | LOCATION                                                                         |                   |                          |                    |
|                          | Address                                                                          |                   |                          |                    |
| Street Address           | Homestead RV3 lies 10 kilometre                                                  | s north           | of Ulan and 47 k         | ilometres north of |
|                          | Mudgee. The homestead, known a                                                   | s RV3,            | is situated off the E    | Broken Back Road   |
|                          | southwest of the Bobadeen Loop                                                   |                   |                          | an Road. It lies 3 |
|                          | kilometres southwest of Bobadeen                                                 | Homest            | ead.                     |                    |
| Closest Town             | Ulan                                                                             | F                 | Parish                   | Bobadeen           |
| Local Govt Area          | Mid-Western Regional Council                                                     | (                 | County                   | Bligh              |
| Postcode                 | 2850                                                                             | 5                 | State                    | NSW                |
|                          | Property                                                                         |                   |                          |                    |
| GPS Readings             | Homestead (southeast end).                                                       | Ę                 | 55H 0756 422E/ 643       | 3 6184N            |
| (MGA) <u>+</u> 3m.       | Shearing Shed (southeast end).                                                   |                   | 55H 0756 331E/ 643 6171N |                    |
|                          | DESCRIPTION                                                                      | l                 |                          |                    |
| Original Owner           | Henry Crossing (Land owner by 188                                                | 31)               |                          |                    |
| Construction Date        | c.1940 with c.1960s additions                                                    |                   |                          |                    |
| Est. End of Use          | 1990s                                                                            |                   |                          |                    |
| Physical Description     | At RV3, the homestead complex includes a derelict weatherboard cottage with      |                   |                          |                    |
|                          | later asbestos cement sheeting and Masonite additions, the remains of a          |                   |                          |                    |
|                          | shearing shed with timber post and rail stockyards and a loading ramp, a         |                   |                          |                    |
|                          | remnant utility shed, a tennis court and extensive gardens.                      |                   |                          |                    |
|                          | The cottage itself is a weatherboard structure with a corrugated hipped steel    |                   |                          |                    |
|                          | roof rising to gables beneath the ridgeline. A small gable extension gives the   |                   |                          |                    |
|                          | cottage an L-shape plan. It has timber floors and a timber frame erected on      |                   |                          |                    |
|                          | piers. A closed-in verandah was once located on the northeast side. Two brick    |                   |                          |                    |
|                          | chimneys are located on the southwest side. In this form, originally the cottage |                   |                          |                    |
|                          | faced southeast. With later additions and infill, it faced northeast.            |                   |                          |                    |
|                          |                                                                                  |                   |                          |                    |