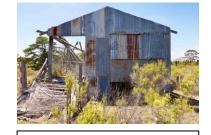

# 5. SITE INVENTORY.

| Homestead RV3, Ulan.     |                                                                                  |                   |                          |                    |
|--------------------------|----------------------------------------------------------------------------------|-------------------|--------------------------|--------------------|
|                          | Farmhouse and Site                                                               |                   |                          |                    |
| Name of Item             | Homestead RV3.                                                                   |                   |                          |                    |
| Item Category            | Built                                                                            |                   |                          |                    |
| Owner                    | Ulan Coal Mines Ltd Use                                                          |                   | Abandoned farm           | residence.         |
|                          | LISTINGS                                                                         |                   | ·                        |                    |
| Statutory List           |                                                                                  |                   |                          |                    |
| Local Environmental Plan | Local Environmental Plan                                                         |                   |                          |                    |
| State Heritage Register  | The homestead is not listed as a                                                 | heritag           | e item in the Mid        | Western Regional   |
| National Heritage List   | Interim Local Environmental Plan 2                                               | )08. <sup>°</sup> |                          | · ·                |
|                          | The homestead is not listed as a                                                 | Heritag           | e Item in Schedule       | 1 of the Merriwa   |
|                          | Local Environmental Plan 1992.                                                   | _                 |                          |                    |
|                          | State Heritage Register                                                          |                   |                          |                    |
|                          | The homestead is not listed on the                                               | State H           | eritage Register.        |                    |
|                          | National Heritage List                                                           |                   |                          |                    |
|                          | Not listed (as at 29/01/2013)                                                    |                   |                          |                    |
|                          | LOCATION                                                                         |                   |                          |                    |
|                          | Address                                                                          |                   |                          |                    |
| Street Address           | Homestead RV3 lies 10 kilometre                                                  | s north           | of Ulan and 47 k         | ilometres north of |
|                          | Mudgee. The homestead, known a                                                   | s RV3,            | is situated off the E    | Broken Back Road   |
|                          | southwest of the Bobadeen Loop                                                   |                   |                          | an Road. It lies 3 |
|                          | kilometres southwest of Bobadeen                                                 | Homest            | ead.                     |                    |
| Closest Town             | Ulan                                                                             | F                 | Parish                   | Bobadeen           |
| Local Govt Area          | Mid-Western Regional Council                                                     | (                 | County                   | Bligh              |
| Postcode                 | 2850                                                                             | 5                 | State                    | NSW                |
|                          | Property                                                                         |                   |                          |                    |
| GPS Readings             | Homestead (southeast end).                                                       | Ę                 | 55H 0756 422E/ 643       | 3 6184N            |
| (MGA) <u>+</u> 3m.       | Shearing Shed (southeast end).                                                   |                   | 55H 0756 331E/ 643 6171N |                    |
|                          | DESCRIPTION                                                                      | l                 |                          |                    |
| Original Owner           | Henry Crossing (Land owner by 188                                                | 31)               |                          |                    |
| Construction Date        | c.1940 with c.1960s additions                                                    |                   |                          |                    |
| Est. End of Use          | 1990s                                                                            |                   |                          |                    |
| Physical Description     | At RV3, the homestead complex includes a derelict weatherboard cottage with      |                   |                          |                    |
|                          | later asbestos cement sheeting and Masonite additions, the remains of a          |                   |                          |                    |
|                          | shearing shed with timber post and rail stockyards and a loading ramp, a         |                   |                          |                    |
|                          | remnant utility shed, a tennis court and extensive gardens.                      |                   |                          |                    |
|                          | The cottage itself is a weatherboard structure with a corrugated hipped steel    |                   |                          |                    |
|                          | roof rising to gables beneath the ridgeline. A small gable extension gives the   |                   |                          |                    |
|                          | cottage an L-shape plan. It has timber floors and a timber frame erected on      |                   |                          |                    |
|                          | piers. A closed-in verandah was once located on the northeast side. Two brick    |                   |                          |                    |
|                          | chimneys are located on the southwest side. In this form, originally the cottage |                   |                          |                    |
|                          | faced southeast. With later additions and infill, it faced northeast.            |                   |                          |                    |
|                          |                                                                                  |                   |                          |                    |

| Condition                   | A low drystone garden wall defines the southwest side of the house and garden precinct. Similar local rock has been used as a border along the northeast driveway approach. A turning circle is located on the northeast side of the homestead while the driveway continues around the house to the northwest where it leads to the utility shed, dam, shearing shed and paddocks.<br>A rainwater tank on a stand is situated at the southwest side of the house and another between additions behind the original cottage. Here and to the southeast extensive gardens extend from the house and continue down a hillside overlooking a large dam. Ornamental plantings in the house garden include agapanthus, a May bush, plumbago, succulents and other varieties. Fruit trees include a peach tree and citrus tree.<br>To the west a shearing shed also dates to the twentieth century. It was once a prominent rectangular timber framed iron clad structure in the landscape. It had a hipped roof with gable ends. Today, much of its timber work and cladding has collapsed. A post and rail stockyard is located on the northeast side of the former shearing shed. It includes pens, two races, a loading ramp and a yard. Most rails between the posts are now missing. |
|-----------------------------|-------------------------------------------------------------------------------------------------------------------------------------------------------------------------------------------------------------------------------------------------------------------------------------------------------------------------------------------------------------------------------------------------------------------------------------------------------------------------------------------------------------------------------------------------------------------------------------------------------------------------------------------------------------------------------------------------------------------------------------------------------------------------------------------------------------------------------------------------------------------------------------------------------------------------------------------------------------------------------------------------------------------------------------------------------------------------------------------------------------------------------------------------------------------------------------------------------------------------------------------------------------------------------------|
| Modifications               | The homestead was initially a simple L-shaped weatherboard cottage that appears to date from c.1940. It was later extended, probably in the 1950s and 60s. The extensions consist of asbestos cement sheeting and Masonite.                                                                                                                                                                                                                                                                                                                                                                                                                                                                                                                                                                                                                                                                                                                                                                                                                                                                                                                                                                                                                                                         |
| Archaeological<br>Potential | Potential subsurface remains at the site are unlikely to give new insights into ways of life and living circumstances in twentieth century mid-west New South Wales. Such sites have been well documented and photographed.                                                                                                                                                                                                                                                                                                                                                                                                                                                                                                                                                                                                                                                                                                                                                                                                                                                                                                                                                                                                                                                         |