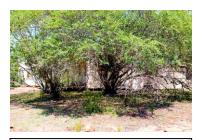

# 5. SITE INVENTORY.

| Homestead RV3, Ulan.     |                                                                                  |                   |                          |                    |
|--------------------------|----------------------------------------------------------------------------------|-------------------|--------------------------|--------------------|
|                          | Farmhouse and Site                                                               |                   |                          |                    |
| Name of Item             | Homestead RV3.                                                                   |                   |                          |                    |
| Item Category            | Built                                                                            |                   |                          |                    |
| Owner                    | Ulan Coal Mines Ltd Use                                                          |                   | Abandoned farm           | residence.         |
|                          | LISTINGS                                                                         |                   | ·                        |                    |
| Statutory List           |                                                                                  |                   |                          |                    |
| Local Environmental Plan | Local Environmental Plan                                                         |                   |                          |                    |
| State Heritage Register  | The homestead is not listed as a                                                 | heritag           | e item in the Mid        | Western Regional   |
| National Heritage List   | Interim Local Environmental Plan 2                                               | )08. <sup>°</sup> |                          | · ·                |
|                          | The homestead is not listed as a                                                 | Heritag           | e Item in Schedule       | 1 of the Merriwa   |
|                          | Local Environmental Plan 1992.                                                   | _                 |                          |                    |
|                          | State Heritage Register                                                          |                   |                          |                    |
|                          | The homestead is not listed on the                                               | State H           | eritage Register.        |                    |
|                          | National Heritage List                                                           |                   |                          |                    |
|                          | Not listed (as at 29/01/2013)                                                    |                   |                          |                    |
|                          | LOCATION                                                                         |                   |                          |                    |
|                          | Address                                                                          |                   |                          |                    |
| Street Address           | Homestead RV3 lies 10 kilometre                                                  | s north           | of Ulan and 47 k         | ilometres north of |
|                          | Mudgee. The homestead, known a                                                   | s RV3,            | is situated off the E    | Broken Back Road   |
|                          | southwest of the Bobadeen Loop                                                   |                   |                          | an Road. It lies 3 |
|                          | kilometres southwest of Bobadeen                                                 | Homest            | ead.                     |                    |
| Closest Town             | Ulan                                                                             | F                 | Parish                   | Bobadeen           |
| Local Govt Area          | Mid-Western Regional Council                                                     | (                 | County                   | Bligh              |
| Postcode                 | 2850                                                                             | 5                 | State                    | NSW                |
|                          | Property                                                                         |                   |                          |                    |
| GPS Readings             | Homestead (southeast end).                                                       | Ę                 | 55H 0756 422E/ 643       | 3 6184N            |
| (MGA) <u>+</u> 3m.       | Shearing Shed (southeast end).                                                   |                   | 55H 0756 331E/ 643 6171N |                    |
|                          | DESCRIPTION                                                                      | l                 |                          |                    |
| Original Owner           | Henry Crossing (Land owner by 188                                                | 31)               |                          |                    |
| Construction Date        | c.1940 with c.1960s additions                                                    |                   |                          |                    |
| Est. End of Use          | 1990s                                                                            |                   |                          |                    |
| Physical Description     | At RV3, the homestead complex includes a derelict weatherboard cottage with      |                   |                          |                    |
|                          | later asbestos cement sheeting and Masonite additions, the remains of a          |                   |                          |                    |
|                          | shearing shed with timber post and rail stockyards and a loading ramp, a         |                   |                          |                    |
|                          | remnant utility shed, a tennis court and extensive gardens.                      |                   |                          |                    |
|                          | The cottage itself is a weatherboard structure with a corrugated hipped steel    |                   |                          |                    |
|                          | roof rising to gables beneath the ridgeline. A small gable extension gives the   |                   |                          |                    |
|                          | cottage an L-shape plan. It has timber floors and a timber frame erected on      |                   |                          |                    |
|                          | piers. A closed-in verandah was once located on the northeast side. Two brick    |                   |                          |                    |
|                          | chimneys are located on the southwest side. In this form, originally the cottage |                   |                          |                    |
|                          | faced southeast. With later additions and infill, it faced northeast.            |                   |                          |                    |
|                          |                                                                                  |                   |                          |                    |

| Condition                   | A low drystone garden wall defines the southwest side of the house and garden precinct. Similar local rock has been used as a border along the northeast driveway approach. A turning circle is located on the northeast side of the homestead while the driveway continues around the house to the northwest where it leads to the utility shed, dam, shearing shed and paddocks.<br>A rainwater tank on a stand is situated at the southwest side of the house and another between additions behind the original cottage. Here and to the southeast extensive gardens extend from the house and continue down a hillside overlooking a large dam. Ornamental plantings in the house garden include agapanthus, a May bush, plumbago, succulents and other varieties. Fruit trees include a peach tree and citrus tree.<br>To the west a shearing shed also dates to the twentieth century. It was once a prominent rectangular timber framed iron clad structure in the landscape. It had a hipped roof with gable ends. Today, much of its timber work and cladding has collapsed. A post and rail stockyard is located on the northeast side of the former shearing shed. It includes pens, two races, a loading ramp and a yard. Most rails between the posts are now missing. |
|-----------------------------|-------------------------------------------------------------------------------------------------------------------------------------------------------------------------------------------------------------------------------------------------------------------------------------------------------------------------------------------------------------------------------------------------------------------------------------------------------------------------------------------------------------------------------------------------------------------------------------------------------------------------------------------------------------------------------------------------------------------------------------------------------------------------------------------------------------------------------------------------------------------------------------------------------------------------------------------------------------------------------------------------------------------------------------------------------------------------------------------------------------------------------------------------------------------------------------------------------------------------------------------------------------------------------------|
| Modifications               | The homestead was initially a simple L-shaped weatherboard cottage that appears to date from c.1940. It was later extended, probably in the 1950s and 60s. The extensions consist of asbestos cement sheeting and Masonite.                                                                                                                                                                                                                                                                                                                                                                                                                                                                                                                                                                                                                                                                                                                                                                                                                                                                                                                                                                                                                                                         |
| Archaeological<br>Potential | Potential subsurface remains at the site are unlikely to give new insights into ways of life and living circumstances in twentieth century mid-west New South Wales. Such sites have been well documented and photographed.                                                                                                                                                                                                                                                                                                                                                                                                                                                                                                                                                                                                                                                                                                                                                                                                                                                                                                                                                                                                                                                         |