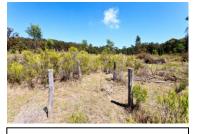

# 5. SITE INVENTORY.

| Homestead RV3, Ulan.     |                                                                                  |                   |                          |                    |
|--------------------------|----------------------------------------------------------------------------------|-------------------|--------------------------|--------------------|
|                          | Farmhouse and Site                                                               |                   |                          |                    |
| Name of Item             | Homestead RV3.                                                                   |                   |                          |                    |
| Item Category            | Built                                                                            |                   |                          |                    |
| Owner                    | Ulan Coal Mines Ltd Use                                                          |                   | Abandoned farm           | residence.         |
|                          | LISTINGS                                                                         |                   | ·                        |                    |
| Statutory List           |                                                                                  |                   |                          |                    |
| Local Environmental Plan | Local Environmental Plan                                                         |                   |                          |                    |
| State Heritage Register  | The homestead is not listed as a                                                 | heritag           | e item in the Mid        | Western Regional   |
| National Heritage List   | Interim Local Environmental Plan 2                                               | )08. <sup>°</sup> |                          | · ·                |
|                          | The homestead is not listed as a                                                 | Heritag           | e Item in Schedule       | 1 of the Merriwa   |
|                          | Local Environmental Plan 1992.                                                   | _                 |                          |                    |
|                          | State Heritage Register                                                          |                   |                          |                    |
|                          | The homestead is not listed on the                                               | State H           | eritage Register.        |                    |
|                          | National Heritage List                                                           |                   |                          |                    |
|                          | Not listed (as at 29/01/2013)                                                    |                   |                          |                    |
|                          | LOCATION                                                                         |                   |                          |                    |
|                          | Address                                                                          |                   |                          |                    |
| Street Address           | Homestead RV3 lies 10 kilometre                                                  | s north           | of Ulan and 47 k         | ilometres north of |
|                          | Mudgee. The homestead, known a                                                   | s RV3,            | is situated off the E    | Broken Back Road   |
|                          | southwest of the Bobadeen Loop                                                   |                   |                          | an Road. It lies 3 |
|                          | kilometres southwest of Bobadeen                                                 | Homest            | ead.                     |                    |
| Closest Town             | Ulan                                                                             | F                 | Parish                   | Bobadeen           |
| Local Govt Area          | Mid-Western Regional Council                                                     | (                 | County                   | Bligh              |
| Postcode                 | 2850                                                                             | 5                 | State                    | NSW                |
|                          | Property                                                                         |                   |                          |                    |
| GPS Readings             | Homestead (southeast end).                                                       | Ę                 | 55H 0756 422E/ 643       | 3 6184N            |
| (MGA) <u>+</u> 3m.       | Shearing Shed (southeast end).                                                   |                   | 55H 0756 331E/ 643 6171N |                    |
|                          | DESCRIPTION                                                                      | l                 |                          |                    |
| Original Owner           | Henry Crossing (Land owner by 188                                                | 31)               |                          |                    |
| Construction Date        | c.1940 with c.1960s additions                                                    |                   |                          |                    |
| Est. End of Use          | 1990s                                                                            |                   |                          |                    |
| Physical Description     | At RV3, the homestead complex includes a derelict weatherboard cottage with      |                   |                          |                    |
|                          | later asbestos cement sheeting and Masonite additions, the remains of a          |                   |                          |                    |
|                          | shearing shed with timber post and rail stockyards and a loading ramp, a         |                   |                          |                    |
|                          | remnant utility shed, a tennis court and extensive gardens.                      |                   |                          |                    |
|                          | The cottage itself is a weatherboard structure with a corrugated hipped steel    |                   |                          |                    |
|                          | roof rising to gables beneath the ridgeline. A small gable extension gives the   |                   |                          |                    |
|                          | cottage an L-shape plan. It has timber floors and a timber frame erected on      |                   |                          |                    |
|                          | piers. A closed-in verandah was once located on the northeast side. Two brick    |                   |                          |                    |
|                          | chimneys are located on the southwest side. In this form, originally the cottage |                   |                          |                    |
|                          | faced southeast. With later additions and infill, it faced northeast.            |                   |                          |                    |
|                          |                                                                                  |                   |                          |                    |

| Condition                   | A low drystone garden wall defines the southwest side of the house and garden precinct. Similar local rock has been used as a border along the northeast driveway approach. A turning circle is located on the northeast side of the homestead while the driveway continues around the house to the northwest where it leads to the utility shed, dam, shearing shed and paddocks.<br>A rainwater tank on a stand is situated at the southwest side of the house and another between additions behind the original cottage. Here and to the southeast extensive gardens extend from the house and continue down a hillside overlooking a large dam. Ornamental plantings in the house garden include agapanthus, a May bush, plumbago, succulents and other varieties. Fruit trees include a peach tree and citrus tree.<br>To the west a shearing shed also dates to the twentieth century. It was once a prominent rectangular timber framed iron clad structure in the landscape. It had a hipped roof with gable ends. Today, much of its timber work and cladding has collapsed. A post and rail stockyard is located on the northeast side of the former shearing shed. It includes pens, two races, a loading ramp and a yard. Most rails between the posts are now missing. |
|-----------------------------|-------------------------------------------------------------------------------------------------------------------------------------------------------------------------------------------------------------------------------------------------------------------------------------------------------------------------------------------------------------------------------------------------------------------------------------------------------------------------------------------------------------------------------------------------------------------------------------------------------------------------------------------------------------------------------------------------------------------------------------------------------------------------------------------------------------------------------------------------------------------------------------------------------------------------------------------------------------------------------------------------------------------------------------------------------------------------------------------------------------------------------------------------------------------------------------------------------------------------------------------------------------------------------------|
| Modifications               | The homestead was initially a simple L-shaped weatherboard cottage that appears to date from c.1940. It was later extended, probably in the 1950s and 60s. The extensions consist of asbestos cement sheeting and Masonite.                                                                                                                                                                                                                                                                                                                                                                                                                                                                                                                                                                                                                                                                                                                                                                                                                                                                                                                                                                                                                                                         |
| Archaeological<br>Potential | Potential subsurface remains at the site are unlikely to give new insights into ways of life and living circumstances in twentieth century mid-west New South Wales. Such sites have been well documented and photographed.                                                                                                                                                                                                                                                                                                                                                                                                                                                                                                                                                                                                                                                                                                                                                                                                                                                                                                                                                                                                                                                         |