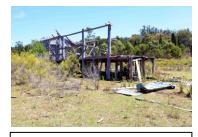

| Condition                   | A low drystone garden wall defines the southwest side of the house and garden precinct. Similar local rock has been used as a border along the northeast driveway approach. A turning circle is located on the northeast side of the homestead while the driveway continues around the house to the northwest where it leads to the utility shed, dam, shearing shed and paddocks.<br>A rainwater tank on a stand is situated at the southwest side of the house and another between additions behind the original cottage. Here and to the southeast extensive gardens extend from the house and continue down a hillside overlooking a large dam. Ornamental plantings in the house garden include agapanthus, a May bush, plumbago, succulents and other varieties. Fruit trees include a peach tree and citrus tree.<br>To the west a shearing shed also dates to the twentieth century. It was once a prominent rectangular timber framed iron clad structure in the landscape. It had a hipped roof with gable ends. Today, much of its timber work and cladding has collapsed. A post and rail stockyard is located on the northeast side of the former shearing shed. It includes pens, two races, a loading ramp and a yard. Most rails between the posts are now missing. |
|-----------------------------|-------------------------------------------------------------------------------------------------------------------------------------------------------------------------------------------------------------------------------------------------------------------------------------------------------------------------------------------------------------------------------------------------------------------------------------------------------------------------------------------------------------------------------------------------------------------------------------------------------------------------------------------------------------------------------------------------------------------------------------------------------------------------------------------------------------------------------------------------------------------------------------------------------------------------------------------------------------------------------------------------------------------------------------------------------------------------------------------------------------------------------------------------------------------------------------------------------------------------------------------------------------------------------------|
| Modifications               | The homestead was initially a simple L-shaped weatherboard cottage that appears to date from c.1940. It was later extended, probably in the 1950s and 60s. The extensions consist of asbestos cement sheeting and Masonite.                                                                                                                                                                                                                                                                                                                                                                                                                                                                                                                                                                                                                                                                                                                                                                                                                                                                                                                                                                                                                                                         |
| Archaeological<br>Potential | Potential subsurface remains at the site are unlikely to give new insights into ways of life and living circumstances in twentieth century mid-west New South Wales. Such sites have been well documented and photographed.                                                                                                                                                                                                                                                                                                                                                                                                                                                                                                                                                                                                                                                                                                                                                                                                                                                                                                                                                                                                                                                         |