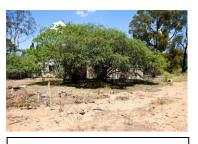

# 5. SITE INVENTORY.

| Homestead RV3, Ulan.     |                                                                                  |                   |                          |                    |
|--------------------------|----------------------------------------------------------------------------------|-------------------|--------------------------|--------------------|
|                          | Farmhouse and Site                                                               |                   |                          |                    |
| Name of Item             | Homestead RV3.                                                                   |                   |                          |                    |
| Item Category            | Built                                                                            |                   |                          |                    |
| Owner                    | Ulan Coal Mines Ltd Use                                                          |                   | Abandoned farm           | residence.         |
|                          | LISTINGS                                                                         |                   | ·                        |                    |
| Statutory List           |                                                                                  |                   |                          |                    |
| Local Environmental Plan | Local Environmental Plan                                                         |                   |                          |                    |
| State Heritage Register  | The homestead is not listed as a                                                 | heritag           | e item in the Mid        | Western Regional   |
| National Heritage List   | Interim Local Environmental Plan 2                                               | )08. <sup>°</sup> |                          | · ·                |
|                          | The homestead is not listed as a                                                 | Heritag           | e Item in Schedule       | 1 of the Merriwa   |
|                          | Local Environmental Plan 1992.                                                   | _                 |                          |                    |
|                          | State Heritage Register                                                          |                   |                          |                    |
|                          | The homestead is not listed on the                                               | State H           | eritage Register.        |                    |
|                          | National Heritage List                                                           |                   |                          |                    |
|                          | Not listed (as at 29/01/2013)                                                    |                   |                          |                    |
|                          | LOCATION                                                                         |                   |                          |                    |
|                          | Address                                                                          |                   |                          |                    |
| Street Address           | Homestead RV3 lies 10 kilometre                                                  | s north           | of Ulan and 47 k         | ilometres north of |
|                          | Mudgee. The homestead, known a                                                   | s RV3,            | is situated off the E    | Broken Back Road   |
|                          | southwest of the Bobadeen Loop                                                   |                   |                          | an Road. It lies 3 |
|                          | kilometres southwest of Bobadeen                                                 | Homest            | ead.                     |                    |
| Closest Town             | Ulan                                                                             | F                 | Parish                   | Bobadeen           |
| Local Govt Area          | Mid-Western Regional Council                                                     | (                 | County                   | Bligh              |
| Postcode                 | 2850                                                                             | 5                 | State                    | NSW                |
|                          | Property                                                                         |                   |                          |                    |
| GPS Readings             | Homestead (southeast end).                                                       | Ę                 | 55H 0756 422E/ 643       | 3 6184N            |
| (MGA) <u>+</u> 3m.       | Shearing Shed (southeast end).                                                   |                   | 55H 0756 331E/ 643 6171N |                    |
|                          | DESCRIPTION                                                                      | l                 |                          |                    |
| Original Owner           | Henry Crossing (Land owner by 188                                                | 31)               |                          |                    |
| Construction Date        | c.1940 with c.1960s additions                                                    |                   |                          |                    |
| Est. End of Use          | 1990s                                                                            |                   |                          |                    |
| Physical Description     | At RV3, the homestead complex includes a derelict weatherboard cottage with      |                   |                          |                    |
|                          | later asbestos cement sheeting and Masonite additions, the remains of a          |                   |                          |                    |
|                          | shearing shed with timber post and rail stockyards and a loading ramp, a         |                   |                          |                    |
|                          | remnant utility shed, a tennis court and extensive gardens.                      |                   |                          |                    |
|                          | The cottage itself is a weatherboard structure with a corrugated hipped steel    |                   |                          |                    |
|                          | roof rising to gables beneath the ridgeline. A small gable extension gives the   |                   |                          |                    |
|                          | cottage an L-shape plan. It has timber floors and a timber frame erected on      |                   |                          |                    |
|                          | piers. A closed-in verandah was once located on the northeast side. Two brick    |                   |                          |                    |
|                          | chimneys are located on the southwest side. In this form, originally the cottage |                   |                          |                    |
|                          | faced southeast. With later additions and infill, it faced northeast.            |                   |                          |                    |
|                          |                                                                                  |                   |                          |                    |

| Condition                   | A low drystone garden wall defines the southwest side of the house and garden precinct. Similar local rock has been used as a border along the northeast driveway approach. A turning circle is located on the northeast side of the homestead while the driveway continues around the house to the northwest where it leads to the utility shed, dam, shearing shed and paddocks.<br>A rainwater tank on a stand is situated at the southwest side of the house and another between additions behind the original cottage. Here and to the southeast extensive gardens extend from the house and continue down a hillside overlooking a large dam. Ornamental plantings in the house garden include agapanthus, a May bush, plumbago, succulents and other varieties. Fruit trees include a peach tree and citrus tree.<br>To the west a shearing shed also dates to the twentieth century. It was once a prominent rectangular timber framed iron clad structure in the landscape. It had a hipped roof with gable ends. Today, much of its timber work and cladding has collapsed. A post and rail stockyard is located on the northeast side of the former shearing shed. It includes pens, two races, a loading ramp and a yard. Most rails between the posts are now missing. |
|-----------------------------|-------------------------------------------------------------------------------------------------------------------------------------------------------------------------------------------------------------------------------------------------------------------------------------------------------------------------------------------------------------------------------------------------------------------------------------------------------------------------------------------------------------------------------------------------------------------------------------------------------------------------------------------------------------------------------------------------------------------------------------------------------------------------------------------------------------------------------------------------------------------------------------------------------------------------------------------------------------------------------------------------------------------------------------------------------------------------------------------------------------------------------------------------------------------------------------------------------------------------------------------------------------------------------------|
| Modifications               | The homestead was initially a simple L-shaped weatherboard cottage that appears to date from c.1940. It was later extended, probably in the 1950s and 60s. The extensions consist of asbestos cement sheeting and Masonite.                                                                                                                                                                                                                                                                                                                                                                                                                                                                                                                                                                                                                                                                                                                                                                                                                                                                                                                                                                                                                                                         |
| Archaeological<br>Potential | Potential subsurface remains at the site are unlikely to give new insights into ways of life and living circumstances in twentieth century mid-west New South Wales. Such sites have been well documented and photographed.                                                                                                                                                                                                                                                                                                                                                                                                                                                                                                                                                                                                                                                                                                                                                                                                                                                                                                                                                                                                                                                         |