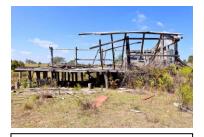

# 5. SITE INVENTORY.

| Homestead RV3, Ulan.     |                                                                                  |                   |                          |                    |
|--------------------------|----------------------------------------------------------------------------------|-------------------|--------------------------|--------------------|
|                          | Farmhouse and Site                                                               |                   |                          |                    |
| Name of Item             | Homestead RV3.                                                                   |                   |                          |                    |
| Item Category            | Built                                                                            |                   |                          |                    |
| Owner                    | Ulan Coal Mines Ltd Use                                                          |                   | Abandoned farm           | residence.         |
|                          | LISTINGS                                                                         |                   | ·                        |                    |
| Statutory List           |                                                                                  |                   |                          |                    |
| Local Environmental Plan | Local Environmental Plan                                                         |                   |                          |                    |
| State Heritage Register  | The homestead is not listed as a                                                 | heritag           | e item in the Mid        | Western Regional   |
| National Heritage List   | Interim Local Environmental Plan 2                                               | )08. <sup>°</sup> |                          | · ·                |
|                          | The homestead is not listed as a                                                 | Heritag           | e Item in Schedule       | 1 of the Merriwa   |
|                          | Local Environmental Plan 1992.                                                   | _                 |                          |                    |
|                          | State Heritage Register                                                          |                   |                          |                    |
|                          | The homestead is not listed on the                                               | State H           | eritage Register.        |                    |
|                          | National Heritage List                                                           |                   |                          |                    |
|                          | Not listed (as at 29/01/2013)                                                    |                   |                          |                    |
|                          | LOCATION                                                                         |                   |                          |                    |
|                          | Address                                                                          |                   |                          |                    |
| Street Address           | Homestead RV3 lies 10 kilometre                                                  | s north           | of Ulan and 47 k         | ilometres north of |
|                          | Mudgee. The homestead, known a                                                   | s RV3,            | is situated off the E    | Broken Back Road   |
|                          | southwest of the Bobadeen Loop                                                   |                   |                          | an Road. It lies 3 |
|                          | kilometres southwest of Bobadeen                                                 | Homest            | ead.                     |                    |
| Closest Town             | Ulan                                                                             | F                 | Parish                   | Bobadeen           |
| Local Govt Area          | Mid-Western Regional Council                                                     | (                 | County                   | Bligh              |
| Postcode                 | 2850                                                                             | 5                 | State                    | NSW                |
|                          | Property                                                                         |                   |                          |                    |
| GPS Readings             | Homestead (southeast end).                                                       | Ę                 | 55H 0756 422E/ 643       | 3 6184N            |
| (MGA) <u>+</u> 3m.       | Shearing Shed (southeast end).                                                   |                   | 55H 0756 331E/ 643 6171N |                    |
|                          | DESCRIPTION                                                                      | l                 |                          |                    |
| Original Owner           | Henry Crossing (Land owner by 188                                                | 31)               |                          |                    |
| Construction Date        | c.1940 with c.1960s additions                                                    |                   |                          |                    |
| Est. End of Use          | 1990s                                                                            |                   |                          |                    |
| Physical Description     | At RV3, the homestead complex includes a derelict weatherboard cottage with      |                   |                          |                    |
|                          | later asbestos cement sheeting and Masonite additions, the remains of a          |                   |                          |                    |
|                          | shearing shed with timber post and rail stockyards and a loading ramp, a         |                   |                          |                    |
|                          | remnant utility shed, a tennis court and extensive gardens.                      |                   |                          |                    |
|                          | The cottage itself is a weatherboard structure with a corrugated hipped steel    |                   |                          |                    |
|                          | roof rising to gables beneath the ridgeline. A small gable extension gives the   |                   |                          |                    |
|                          | cottage an L-shape plan. It has timber floors and a timber frame erected on      |                   |                          |                    |
|                          | piers. A closed-in verandah was once located on the northeast side. Two brick    |                   |                          |                    |
|                          | chimneys are located on the southwest side. In this form, originally the cottage |                   |                          |                    |
|                          | faced southeast. With later additions and infill, it faced northeast.            |                   |                          |                    |
|                          |                                                                                  |                   |                          |                    |

| Condition                   | A low drystone garden wall defines the southwest side of the house and garden precinct. Similar local rock has been used as a border along the northeast driveway approach. A turning circle is located on the northeast side of the homestead while the driveway continues around the house to the northwest where it leads to the utility shed, dam, shearing shed and paddocks.<br>A rainwater tank on a stand is situated at the southwest side of the house and another between additions behind the original cottage. Here and to the southeast extensive gardens extend from the house and continue down a hillside overlooking a large dam. Ornamental plantings in the house garden include agapanthus, a May bush, plumbago, succulents and other varieties. Fruit trees include a peach tree and citrus tree.<br>To the west a shearing shed also dates to the twentieth century. It was once a prominent rectangular timber framed iron clad structure in the landscape. It had a hipped roof with gable ends. Today, much of its timber work and cladding has collapsed. A post and rail stockyard is located on the northeast side of the former shearing shed. It includes pens, two races, a loading ramp and a yard. Most rails between the posts are now missing. |
|-----------------------------|-------------------------------------------------------------------------------------------------------------------------------------------------------------------------------------------------------------------------------------------------------------------------------------------------------------------------------------------------------------------------------------------------------------------------------------------------------------------------------------------------------------------------------------------------------------------------------------------------------------------------------------------------------------------------------------------------------------------------------------------------------------------------------------------------------------------------------------------------------------------------------------------------------------------------------------------------------------------------------------------------------------------------------------------------------------------------------------------------------------------------------------------------------------------------------------------------------------------------------------------------------------------------------------|
| Modifications               | The homestead was initially a simple L-shaped weatherboard cottage that appears to date from c.1940. It was later extended, probably in the 1950s and 60s. The extensions consist of asbestos cement sheeting and Masonite.                                                                                                                                                                                                                                                                                                                                                                                                                                                                                                                                                                                                                                                                                                                                                                                                                                                                                                                                                                                                                                                         |
| Archaeological<br>Potential | Potential subsurface remains at the site are unlikely to give new insights into ways of life and living circumstances in twentieth century mid-west New South Wales. Such sites have been well documented and photographed.                                                                                                                                                                                                                                                                                                                                                                                                                                                                                                                                                                                                                                                                                                                                                                                                                                                                                                                                                                                                                                                         |