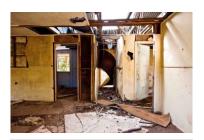

# 5. SITE INVENTORY.

| Homestead RV3, Ulan.     |                                                                                  |                   |                          |                    |
|--------------------------|----------------------------------------------------------------------------------|-------------------|--------------------------|--------------------|
|                          | Farmhouse and Site                                                               |                   |                          |                    |
| Name of Item             | Homestead RV3.                                                                   |                   |                          |                    |
| Item Category            | Built                                                                            |                   |                          |                    |
| Owner                    | Ulan Coal Mines Ltd Use                                                          |                   | Abandoned farm           | residence.         |
|                          | LISTINGS                                                                         |                   | ·                        |                    |
| Statutory List           |                                                                                  |                   |                          |                    |
| Local Environmental Plan | Local Environmental Plan                                                         |                   |                          |                    |
| State Heritage Register  | The homestead is not listed as a                                                 | heritag           | e item in the Mid        | Western Regional   |
| National Heritage List   | Interim Local Environmental Plan 2                                               | )08. <sup>°</sup> |                          | · ·                |
|                          | The homestead is not listed as a                                                 | Heritag           | e Item in Schedule       | 1 of the Merriwa   |
|                          | Local Environmental Plan 1992.                                                   | _                 |                          |                    |
|                          | State Heritage Register                                                          |                   |                          |                    |
|                          | The homestead is not listed on the                                               | State H           | eritage Register.        |                    |
|                          | National Heritage List                                                           |                   |                          |                    |
|                          | Not listed (as at 29/01/2013)                                                    |                   |                          |                    |
|                          | LOCATION                                                                         |                   |                          |                    |
|                          | Address                                                                          |                   |                          |                    |
| Street Address           | Homestead RV3 lies 10 kilometre                                                  | s north           | of Ulan and 47 k         | ilometres north of |
|                          | Mudgee. The homestead, known a                                                   | s RV3,            | is situated off the E    | Broken Back Road   |
|                          | southwest of the Bobadeen Loop                                                   |                   |                          | an Road. It lies 3 |
|                          | kilometres southwest of Bobadeen                                                 | Homest            | ead.                     |                    |
| Closest Town             | Ulan                                                                             | F                 | Parish                   | Bobadeen           |
| Local Govt Area          | Mid-Western Regional Council                                                     | (                 | County                   | Bligh              |
| Postcode                 | 2850                                                                             | 5                 | State                    | NSW                |
|                          | Property                                                                         |                   |                          |                    |
| GPS Readings             | Homestead (southeast end).                                                       | Ę                 | 55H 0756 422E/ 643       | 3 6184N            |
| (MGA) <u>+</u> 3m.       | Shearing Shed (southeast end).                                                   |                   | 55H 0756 331E/ 643 6171N |                    |
|                          | DESCRIPTION                                                                      | l                 |                          |                    |
| Original Owner           | Henry Crossing (Land owner by 188                                                | 31)               |                          |                    |
| Construction Date        | c.1940 with c.1960s additions                                                    |                   |                          |                    |
| Est. End of Use          | 1990s                                                                            |                   |                          |                    |
| Physical Description     | At RV3, the homestead complex includes a derelict weatherboard cottage with      |                   |                          |                    |
|                          | later asbestos cement sheeting and Masonite additions, the remains of a          |                   |                          |                    |
|                          | shearing shed with timber post and rail stockyards and a loading ramp, a         |                   |                          |                    |
|                          | remnant utility shed, a tennis court and extensive gardens.                      |                   |                          |                    |
|                          | The cottage itself is a weatherboard structure with a corrugated hipped steel    |                   |                          |                    |
|                          | roof rising to gables beneath the ridgeline. A small gable extension gives the   |                   |                          |                    |
|                          | cottage an L-shape plan. It has timber floors and a timber frame erected on      |                   |                          |                    |
|                          | piers. A closed-in verandah was once located on the northeast side. Two brick    |                   |                          |                    |
|                          | chimneys are located on the southwest side. In this form, originally the cottage |                   |                          |                    |
|                          | faced southeast. With later additions and infill, it faced northeast.            |                   |                          |                    |
|                          |                                                                                  |                   |                          |                    |

| Condition                   | A low drystone garden wall defines the southwest side of the house and garden precinct. Similar local rock has been used as a border along the northeast driveway approach. A turning circle is located on the northeast side of the homestead while the driveway continues around the house to the northwest where it leads to the utility shed, dam, shearing shed and paddocks.<br>A rainwater tank on a stand is situated at the southwest side of the house and another between additions behind the original cottage. Here and to the southeast extensive gardens extend from the house and continue down a hillside overlooking a large dam. Ornamental plantings in the house garden include agapanthus, a May bush, plumbago, succulents and other varieties. Fruit trees include a peach tree and citrus tree.<br>To the west a shearing shed also dates to the twentieth century. It was once a prominent rectangular timber framed iron clad structure in the landscape. It had a hipped roof with gable ends. Today, much of its timber work and cladding has collapsed. A post and rail stockyard is located on the northeast side of the former shearing shed. It includes pens, two races, a loading ramp and a yard. Most rails between the posts are now missing. |
|-----------------------------|-------------------------------------------------------------------------------------------------------------------------------------------------------------------------------------------------------------------------------------------------------------------------------------------------------------------------------------------------------------------------------------------------------------------------------------------------------------------------------------------------------------------------------------------------------------------------------------------------------------------------------------------------------------------------------------------------------------------------------------------------------------------------------------------------------------------------------------------------------------------------------------------------------------------------------------------------------------------------------------------------------------------------------------------------------------------------------------------------------------------------------------------------------------------------------------------------------------------------------------------------------------------------------------|
| Modifications               | The homestead was initially a simple L-shaped weatherboard cottage that appears to date from c.1940. It was later extended, probably in the 1950s and 60s. The extensions consist of asbestos cement sheeting and Masonite.                                                                                                                                                                                                                                                                                                                                                                                                                                                                                                                                                                                                                                                                                                                                                                                                                                                                                                                                                                                                                                                         |
| Archaeological<br>Potential | Potential subsurface remains at the site are unlikely to give new insights into ways of life and living circumstances in twentieth century mid-west New South Wales. Such sites have been well documented and photographed.                                                                                                                                                                                                                                                                                                                                                                                                                                                                                                                                                                                                                                                                                                                                                                                                                                                                                                                                                                                                                                                         |