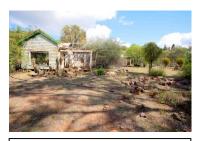

# 5. SITE INVENTORY.

| Homestead RV3, Ulan.     |                                                                                  |                   |                          |                    |
|--------------------------|----------------------------------------------------------------------------------|-------------------|--------------------------|--------------------|
|                          | Farmhouse and Site                                                               |                   |                          |                    |
| Name of Item             | Homestead RV3.                                                                   |                   |                          |                    |
| Item Category            | Built                                                                            |                   |                          |                    |
| Owner                    | Ulan Coal Mines Ltd Use                                                          |                   | Abandoned farm           | residence.         |
|                          | LISTINGS                                                                         |                   | ·                        |                    |
| Statutory List           |                                                                                  |                   |                          |                    |
| Local Environmental Plan | Local Environmental Plan                                                         |                   |                          |                    |
| State Heritage Register  | The homestead is not listed as a                                                 | heritag           | e item in the Mid        | Western Regional   |
| National Heritage List   | Interim Local Environmental Plan 2                                               | )08. <sup>°</sup> |                          | · ·                |
|                          | The homestead is not listed as a                                                 | Heritag           | e Item in Schedule       | 1 of the Merriwa   |
|                          | Local Environmental Plan 1992.                                                   | _                 |                          |                    |
|                          | State Heritage Register                                                          |                   |                          |                    |
|                          | The homestead is not listed on the                                               | State H           | eritage Register.        |                    |
|                          | National Heritage List                                                           |                   |                          |                    |
|                          | Not listed (as at 29/01/2013)                                                    |                   |                          |                    |
|                          | LOCATION                                                                         |                   |                          |                    |
|                          | Address                                                                          |                   |                          |                    |
| Street Address           | Homestead RV3 lies 10 kilometre                                                  | s north           | of Ulan and 47 k         | ilometres north of |
|                          | Mudgee. The homestead, known a                                                   | s RV3,            | is situated off the E    | Broken Back Road   |
|                          | southwest of the Bobadeen Loop                                                   |                   |                          | an Road. It lies 3 |
|                          | kilometres southwest of Bobadeen                                                 | Homest            | ead.                     |                    |
| Closest Town             | Ulan                                                                             | F                 | Parish                   | Bobadeen           |
| Local Govt Area          | Mid-Western Regional Council                                                     | (                 | County                   | Bligh              |
| Postcode                 | 2850                                                                             | 5                 | State                    | NSW                |
|                          | Property                                                                         |                   |                          |                    |
| GPS Readings             | Homestead (southeast end).                                                       | Ę                 | 55H 0756 422E/ 643       | 3 6184N            |
| (MGA) <u>+</u> 3m.       | Shearing Shed (southeast end).                                                   |                   | 55H 0756 331E/ 643 6171N |                    |
|                          | DESCRIPTION                                                                      | l                 |                          |                    |
| Original Owner           | Henry Crossing (Land owner by 188                                                | 31)               |                          |                    |
| Construction Date        | c.1940 with c.1960s additions                                                    |                   |                          |                    |
| Est. End of Use          | 1990s                                                                            |                   |                          |                    |
| Physical Description     | At RV3, the homestead complex includes a derelict weatherboard cottage with      |                   |                          |                    |
|                          | later asbestos cement sheeting and Masonite additions, the remains of a          |                   |                          |                    |
|                          | shearing shed with timber post and rail stockyards and a loading ramp, a         |                   |                          |                    |
|                          | remnant utility shed, a tennis court and extensive gardens.                      |                   |                          |                    |
|                          | The cottage itself is a weatherboard structure with a corrugated hipped steel    |                   |                          |                    |
|                          | roof rising to gables beneath the ridgeline. A small gable extension gives the   |                   |                          |                    |
|                          | cottage an L-shape plan. It has timber floors and a timber frame erected on      |                   |                          |                    |
|                          | piers. A closed-in verandah was once located on the northeast side. Two brick    |                   |                          |                    |
|                          | chimneys are located on the southwest side. In this form, originally the cottage |                   |                          |                    |
|                          | faced southeast. With later additions and infill, it faced northeast.            |                   |                          |                    |
|                          |                                                                                  |                   |                          |                    |

| Condition                   | A low drystone garden wall defines the southwest side of the house and garden precinct. Similar local rock has been used as a border along the northeast driveway approach. A turning circle is located on the northeast side of the homestead while the driveway continues around the house to the northwest where it leads to the utility shed, dam, shearing shed and paddocks.<br>A rainwater tank on a stand is situated at the southwest side of the house and another between additions behind the original cottage. Here and to the southeast extensive gardens extend from the house and continue down a hillside overlooking a large dam. Ornamental plantings in the house garden include agapanthus, a May bush, plumbago, succulents and other varieties. Fruit trees include a peach tree and citrus tree.<br>To the west a shearing shed also dates to the twentieth century. It was once a prominent rectangular timber framed iron clad structure in the landscape. It had a hipped roof with gable ends. Today, much of its timber work and cladding has collapsed. A post and rail stockyard is located on the northeast side of the former shearing shed. It includes pens, two races, a loading ramp and a yard. Most rails between the posts are now missing. |
|-----------------------------|-------------------------------------------------------------------------------------------------------------------------------------------------------------------------------------------------------------------------------------------------------------------------------------------------------------------------------------------------------------------------------------------------------------------------------------------------------------------------------------------------------------------------------------------------------------------------------------------------------------------------------------------------------------------------------------------------------------------------------------------------------------------------------------------------------------------------------------------------------------------------------------------------------------------------------------------------------------------------------------------------------------------------------------------------------------------------------------------------------------------------------------------------------------------------------------------------------------------------------------------------------------------------------------|
| Modifications               | The homestead was initially a simple L-shaped weatherboard cottage that appears to date from c.1940. It was later extended, probably in the 1950s and 60s. The extensions consist of asbestos cement sheeting and Masonite.                                                                                                                                                                                                                                                                                                                                                                                                                                                                                                                                                                                                                                                                                                                                                                                                                                                                                                                                                                                                                                                         |
| Archaeological<br>Potential | Potential subsurface remains at the site are unlikely to give new insights into ways of life and living circumstances in twentieth century mid-west New South Wales. Such sites have been well documented and photographed.                                                                                                                                                                                                                                                                                                                                                                                                                                                                                                                                                                                                                                                                                                                                                                                                                                                                                                                                                                                                                                                         |