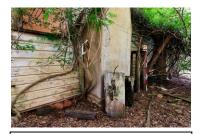

# 5. SITE INVENTORY.

| Homestead RV3, Ulan.     |                                                                                  |                   |                          |                    |
|--------------------------|----------------------------------------------------------------------------------|-------------------|--------------------------|--------------------|
|                          | Farmhouse and Site                                                               |                   |                          |                    |
| Name of Item             | Homestead RV3.                                                                   |                   |                          |                    |
| Item Category            | Built                                                                            |                   |                          |                    |
| Owner                    | Ulan Coal Mines Ltd Use                                                          |                   | Abandoned farm           | residence.         |
|                          | LISTINGS                                                                         |                   | ·                        |                    |
| Statutory List           |                                                                                  |                   |                          |                    |
| Local Environmental Plan | Local Environmental Plan                                                         |                   |                          |                    |
| State Heritage Register  | The homestead is not listed as a                                                 | heritag           | e item in the Mid        | Western Regional   |
| National Heritage List   | Interim Local Environmental Plan 2                                               | )08. <sup>°</sup> |                          | · ·                |
|                          | The homestead is not listed as a                                                 | Heritag           | e Item in Schedule       | 1 of the Merriwa   |
|                          | Local Environmental Plan 1992.                                                   | _                 |                          |                    |
|                          | State Heritage Register                                                          |                   |                          |                    |
|                          | The homestead is not listed on the                                               | State H           | eritage Register.        |                    |
|                          | National Heritage List                                                           |                   |                          |                    |
|                          | Not listed (as at 29/01/2013)                                                    |                   |                          |                    |
|                          | LOCATION                                                                         |                   |                          |                    |
|                          | Address                                                                          |                   |                          |                    |
| Street Address           | Homestead RV3 lies 10 kilometre                                                  | s north           | of Ulan and 47 k         | ilometres north of |
|                          | Mudgee. The homestead, known a                                                   | s RV3,            | is situated off the E    | Broken Back Road   |
|                          | southwest of the Bobadeen Loop                                                   |                   |                          | an Road. It lies 3 |
|                          | kilometres southwest of Bobadeen                                                 | Homest            | ead.                     |                    |
| Closest Town             | Ulan                                                                             | F                 | Parish                   | Bobadeen           |
| Local Govt Area          | Mid-Western Regional Council                                                     | (                 | County                   | Bligh              |
| Postcode                 | 2850                                                                             | 5                 | State                    | NSW                |
|                          | Property                                                                         |                   |                          |                    |
| GPS Readings             | Homestead (southeast end).                                                       | Ę                 | 55H 0756 422E/ 643       | 3 6184N            |
| (MGA) <u>+</u> 3m.       | Shearing Shed (southeast end).                                                   |                   | 55H 0756 331E/ 643 6171N |                    |
|                          | DESCRIPTION                                                                      | l                 |                          |                    |
| Original Owner           | Henry Crossing (Land owner by 188                                                | 31)               |                          |                    |
| Construction Date        | c.1940 with c.1960s additions                                                    |                   |                          |                    |
| Est. End of Use          | 1990s                                                                            |                   |                          |                    |
| Physical Description     | At RV3, the homestead complex includes a derelict weatherboard cottage with      |                   |                          |                    |
|                          | later asbestos cement sheeting and Masonite additions, the remains of a          |                   |                          |                    |
|                          | shearing shed with timber post and rail stockyards and a loading ramp, a         |                   |                          |                    |
|                          | remnant utility shed, a tennis court and extensive gardens.                      |                   |                          |                    |
|                          | The cottage itself is a weatherboard structure with a corrugated hipped steel    |                   |                          |                    |
|                          | roof rising to gables beneath the ridgeline. A small gable extension gives the   |                   |                          |                    |
|                          | cottage an L-shape plan. It has timber floors and a timber frame erected on      |                   |                          |                    |
|                          | piers. A closed-in verandah was once located on the northeast side. Two brick    |                   |                          |                    |
|                          | chimneys are located on the southwest side. In this form, originally the cottage |                   |                          |                    |
|                          | faced southeast. With later additions and infill, it faced northeast.            |                   |                          |                    |
|                          |                                                                                  |                   |                          |                    |

| Condition                   | A low drystone garden wall defines the southwest side of the house and garden precinct. Similar local rock has been used as a border along the northeast driveway approach. A turning circle is located on the northeast side of the homestead while the driveway continues around the house to the northwest where it leads to the utility shed, dam, shearing shed and paddocks.<br>A rainwater tank on a stand is situated at the southwest side of the house and another between additions behind the original cottage. Here and to the southeast extensive gardens extend from the house and continue down a hillside overlooking a large dam. Ornamental plantings in the house garden include agapanthus, a May bush, plumbago, succulents and other varieties. Fruit trees include a peach tree and citrus tree.<br>To the west a shearing shed also dates to the twentieth century. It was once a prominent rectangular timber framed iron clad structure in the landscape. It had a hipped roof with gable ends. Today, much of its timber work and cladding has collapsed. A post and rail stockyard is located on the northeast side of the former shearing shed. It includes pens, two races, a loading ramp and a yard. Most rails between the posts are now missing. |
|-----------------------------|-------------------------------------------------------------------------------------------------------------------------------------------------------------------------------------------------------------------------------------------------------------------------------------------------------------------------------------------------------------------------------------------------------------------------------------------------------------------------------------------------------------------------------------------------------------------------------------------------------------------------------------------------------------------------------------------------------------------------------------------------------------------------------------------------------------------------------------------------------------------------------------------------------------------------------------------------------------------------------------------------------------------------------------------------------------------------------------------------------------------------------------------------------------------------------------------------------------------------------------------------------------------------------------|
| Modifications               | The homestead was initially a simple L-shaped weatherboard cottage that appears to date from c.1940. It was later extended, probably in the 1950s and 60s. The extensions consist of asbestos cement sheeting and Masonite.                                                                                                                                                                                                                                                                                                                                                                                                                                                                                                                                                                                                                                                                                                                                                                                                                                                                                                                                                                                                                                                         |
| Archaeological<br>Potential | Potential subsurface remains at the site are unlikely to give new insights into ways of life and living circumstances in twentieth century mid-west New South Wales. Such sites have been well documented and photographed.                                                                                                                                                                                                                                                                                                                                                                                                                                                                                                                                                                                                                                                                                                                                                                                                                                                                                                                                                                                                                                                         |