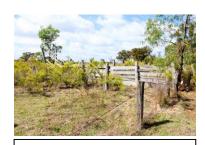

# 5. SITE INVENTORY.

| Homestead RV3, Ulan.     |                                                                                  |                   |                          |                    |
|--------------------------|----------------------------------------------------------------------------------|-------------------|--------------------------|--------------------|
|                          | Farmhouse and Site                                                               |                   |                          |                    |
| Name of Item             | Homestead RV3.                                                                   |                   |                          |                    |
| Item Category            | Built                                                                            |                   |                          |                    |
| Owner                    | Ulan Coal Mines Ltd Use                                                          |                   | Abandoned farm           | residence.         |
|                          | LISTINGS                                                                         |                   | ·                        |                    |
| Statutory List           |                                                                                  |                   |                          |                    |
| Local Environmental Plan | Local Environmental Plan                                                         |                   |                          |                    |
| State Heritage Register  | The homestead is not listed as a                                                 | heritag           | e item in the Mid        | Western Regional   |
| National Heritage List   | Interim Local Environmental Plan 2                                               | )08. <sup>°</sup> |                          | · ·                |
|                          | The homestead is not listed as a                                                 | Heritag           | e Item in Schedule       | 1 of the Merriwa   |
|                          | Local Environmental Plan 1992.                                                   | _                 |                          |                    |
|                          | State Heritage Register                                                          |                   |                          |                    |
|                          | The homestead is not listed on the                                               | State H           | eritage Register.        |                    |
|                          | National Heritage List                                                           |                   |                          |                    |
|                          | Not listed (as at 29/01/2013)                                                    |                   |                          |                    |
|                          | LOCATION                                                                         |                   |                          |                    |
|                          | Address                                                                          |                   |                          |                    |
| Street Address           | Homestead RV3 lies 10 kilometre                                                  | s north           | of Ulan and 47 k         | ilometres north of |
|                          | Mudgee. The homestead, known a                                                   | s RV3,            | is situated off the E    | Broken Back Road   |
|                          | southwest of the Bobadeen Loop                                                   |                   |                          | an Road. It lies 3 |
|                          | kilometres southwest of Bobadeen                                                 | Homest            | ead.                     |                    |
| Closest Town             | Ulan                                                                             | F                 | Parish                   | Bobadeen           |
| Local Govt Area          | Mid-Western Regional Council                                                     | (                 | County                   | Bligh              |
| Postcode                 | 2850                                                                             | 5                 | State                    | NSW                |
|                          | Property                                                                         |                   |                          |                    |
| GPS Readings             | Homestead (southeast end).                                                       | Ę                 | 55H 0756 422E/ 643       | 3 6184N            |
| (MGA) <u>+</u> 3m.       | Shearing Shed (southeast end).                                                   |                   | 55H 0756 331E/ 643 6171N |                    |
|                          | DESCRIPTION                                                                      | l                 |                          |                    |
| Original Owner           | Henry Crossing (Land owner by 188                                                | 31)               |                          |                    |
| Construction Date        | c.1940 with c.1960s additions                                                    |                   |                          |                    |
| Est. End of Use          | 1990s                                                                            |                   |                          |                    |
| Physical Description     | At RV3, the homestead complex includes a derelict weatherboard cottage with      |                   |                          |                    |
|                          | later asbestos cement sheeting and Masonite additions, the remains of a          |                   |                          |                    |
|                          | shearing shed with timber post and rail stockyards and a loading ramp, a         |                   |                          |                    |
|                          | remnant utility shed, a tennis court and extensive gardens.                      |                   |                          |                    |
|                          | The cottage itself is a weatherboard structure with a corrugated hipped steel    |                   |                          |                    |
|                          | roof rising to gables beneath the ridgeline. A small gable extension gives the   |                   |                          |                    |
|                          | cottage an L-shape plan. It has timber floors and a timber frame erected on      |                   |                          |                    |
|                          | piers. A closed-in verandah was once located on the northeast side. Two brick    |                   |                          |                    |
|                          | chimneys are located on the southwest side. In this form, originally the cottage |                   |                          |                    |
|                          | faced southeast. With later additions and infill, it faced northeast.            |                   |                          |                    |
|                          |                                                                                  |                   |                          |                    |

| Condition                   | A low drystone garden wall defines the southwest side of the house and garden precinct. Similar local rock has been used as a border along the northeast driveway approach. A turning circle is located on the northeast side of the homestead while the driveway continues around the house to the northwest where it leads to the utility shed, dam, shearing shed and paddocks.<br>A rainwater tank on a stand is situated at the southwest side of the house and another between additions behind the original cottage. Here and to the southeast extensive gardens extend from the house and continue down a hillside overlooking a large dam. Ornamental plantings in the house garden include agapanthus, a May bush, plumbago, succulents and other varieties. Fruit trees include a peach tree and citrus tree.<br>To the west a shearing shed also dates to the twentieth century. It was once a prominent rectangular timber framed iron clad structure in the landscape. It had a hipped roof with gable ends. Today, much of its timber work and cladding has collapsed. A post and rail stockyard is located on the northeast side of the former shearing shed. It includes pens, two races, a loading ramp and a yard. Most rails between the posts are now missing. |
|-----------------------------|-------------------------------------------------------------------------------------------------------------------------------------------------------------------------------------------------------------------------------------------------------------------------------------------------------------------------------------------------------------------------------------------------------------------------------------------------------------------------------------------------------------------------------------------------------------------------------------------------------------------------------------------------------------------------------------------------------------------------------------------------------------------------------------------------------------------------------------------------------------------------------------------------------------------------------------------------------------------------------------------------------------------------------------------------------------------------------------------------------------------------------------------------------------------------------------------------------------------------------------------------------------------------------------|
| Modifications               | The homestead was initially a simple L-shaped weatherboard cottage that appears to date from c.1940. It was later extended, probably in the 1950s and 60s. The extensions consist of asbestos cement sheeting and Masonite.                                                                                                                                                                                                                                                                                                                                                                                                                                                                                                                                                                                                                                                                                                                                                                                                                                                                                                                                                                                                                                                         |
| Archaeological<br>Potential | Potential subsurface remains at the site are unlikely to give new insights into ways of life and living circumstances in twentieth century mid-west New South Wales. Such sites have been well documented and photographed.                                                                                                                                                                                                                                                                                                                                                                                                                                                                                                                                                                                                                                                                                                                                                                                                                                                                                                                                                                                                                                                         |