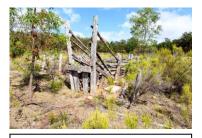

| Condition                   | A low drystone garden wall defines the southwest side of the house and garden precinct. Similar local rock has been used as a border along the northeast driveway approach. A turning circle is located on the northeast side of the homestead while the driveway continues around the house to the northwest where it leads to the utility shed, dam, shearing shed and paddocks.<br>A rainwater tank on a stand is situated at the southwest side of the house and another between additions behind the original cottage. Here and to the southeast extensive gardens extend from the house and continue down a hillside overlooking a large dam. Ornamental plantings in the house garden include agapanthus, a May bush, plumbago, succulents and other varieties. Fruit trees include a peach tree and citrus tree.<br>To the west a shearing shed also dates to the twentieth century. It was once a prominent rectangular timber framed iron clad structure in the landscape. It had a hipped roof with gable ends. Today, much of its timber work and cladding has collapsed. A post and rail stockyard is located on the northeast side of the former shearing shed. It includes pens, two races, a loading ramp and a yard. Most rails between the posts are now missing. |
|-----------------------------|-------------------------------------------------------------------------------------------------------------------------------------------------------------------------------------------------------------------------------------------------------------------------------------------------------------------------------------------------------------------------------------------------------------------------------------------------------------------------------------------------------------------------------------------------------------------------------------------------------------------------------------------------------------------------------------------------------------------------------------------------------------------------------------------------------------------------------------------------------------------------------------------------------------------------------------------------------------------------------------------------------------------------------------------------------------------------------------------------------------------------------------------------------------------------------------------------------------------------------------------------------------------------------------|
| Modifications               | The homestead was initially a simple L-shaped weatherboard cottage that appears to date from c.1940. It was later extended, probably in the 1950s and 60s. The extensions consist of asbestos cement sheeting and Masonite.                                                                                                                                                                                                                                                                                                                                                                                                                                                                                                                                                                                                                                                                                                                                                                                                                                                                                                                                                                                                                                                         |
| Archaeological<br>Potential | Potential subsurface remains at the site are unlikely to give new insights into ways of life and living circumstances in twentieth century mid-west New South Wales. Such sites have been well documented and photographed.                                                                                                                                                                                                                                                                                                                                                                                                                                                                                                                                                                                                                                                                                                                                                                                                                                                                                                                                                                                                                                                         |