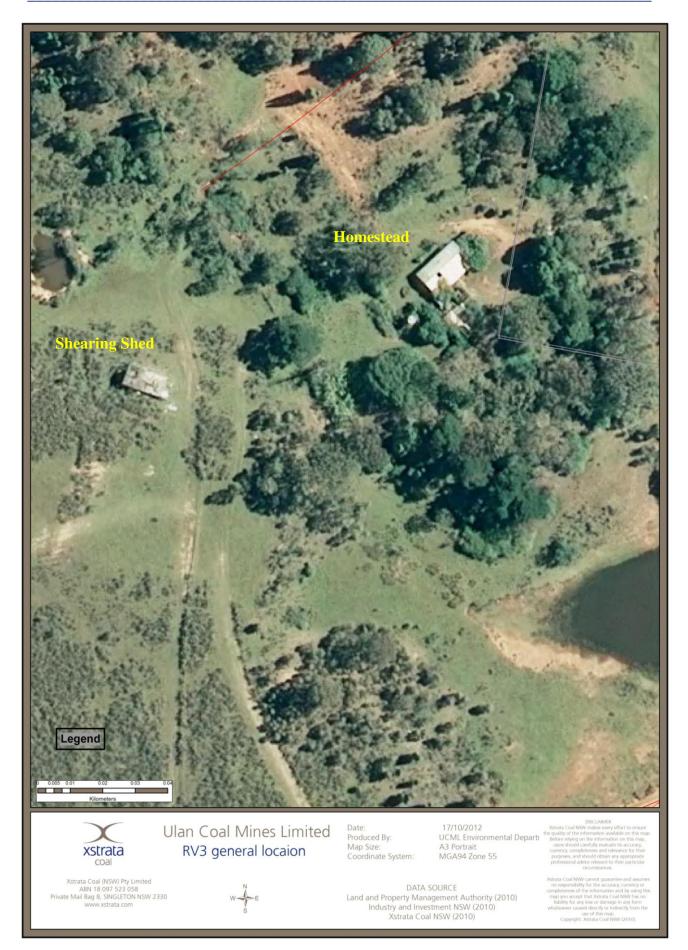

# 5. SITE INVENTORY.

| Homestead RV3, Ulan.     |                                                                                  |                   |                          |                    |
|--------------------------|----------------------------------------------------------------------------------|-------------------|--------------------------|--------------------|
|                          | Farmhouse and Site                                                               |                   |                          |                    |
| Name of Item             | Homestead RV3.                                                                   |                   |                          |                    |
| Item Category            | Built                                                                            |                   |                          |                    |
| Owner                    | Ulan Coal Mines Ltd Use                                                          |                   | Abandoned farm           | residence.         |
|                          | LISTINGS                                                                         |                   | ·                        |                    |
| Statutory List           |                                                                                  |                   |                          |                    |
| Local Environmental Plan | Local Environmental Plan                                                         |                   |                          |                    |
| State Heritage Register  | The homestead is not listed as a                                                 | heritag           | e item in the Mid        | Western Regional   |
| National Heritage List   | Interim Local Environmental Plan 2                                               | )08. <sup>°</sup> |                          | · ·                |
|                          | The homestead is not listed as a                                                 | Heritag           | e Item in Schedule       | 1 of the Merriwa   |
|                          | Local Environmental Plan 1992.                                                   | _                 |                          |                    |
|                          | State Heritage Register                                                          |                   |                          |                    |
|                          | The homestead is not listed on the                                               | State H           | eritage Register.        |                    |
|                          | National Heritage List                                                           |                   |                          |                    |
|                          | Not listed (as at 29/01/2013)                                                    |                   |                          |                    |
|                          | LOCATION                                                                         |                   |                          |                    |
|                          | Address                                                                          |                   |                          |                    |
| Street Address           | Homestead RV3 lies 10 kilometre                                                  | s north           | of Ulan and 47 k         | ilometres north of |
|                          | Mudgee. The homestead, known a                                                   | s RV3,            | is situated off the E    | Broken Back Road   |
|                          | southwest of the Bobadeen Loop                                                   |                   |                          | an Road. It lies 3 |
|                          | kilometres southwest of Bobadeen                                                 | Homest            | ead.                     |                    |
| Closest Town             | Ulan                                                                             | F                 | Parish                   | Bobadeen           |
| Local Govt Area          | Mid-Western Regional Council                                                     | (                 | County                   | Bligh              |
| Postcode                 | 2850                                                                             | 5                 | State                    | NSW                |
|                          | Property                                                                         |                   |                          |                    |
| GPS Readings             | Homestead (southeast end).                                                       | Ę                 | 55H 0756 422E/ 643       | 3 6184N            |
| (MGA) <u>+</u> 3m.       | Shearing Shed (southeast end).                                                   |                   | 55H 0756 331E/ 643 6171N |                    |
|                          | DESCRIPTION                                                                      | l                 |                          |                    |
| Original Owner           | Henry Crossing (Land owner by 188                                                | 31)               |                          |                    |
| Construction Date        | c.1940 with c.1960s additions                                                    |                   |                          |                    |
| Est. End of Use          | 1990s                                                                            |                   |                          |                    |
| Physical Description     | At RV3, the homestead complex includes a derelict weatherboard cottage with      |                   |                          |                    |
|                          | later asbestos cement sheeting and Masonite additions, the remains of a          |                   |                          |                    |
|                          | shearing shed with timber post and rail stockyards and a loading ramp, a         |                   |                          |                    |
|                          | remnant utility shed, a tennis court and extensive gardens.                      |                   |                          |                    |
|                          | The cottage itself is a weatherboard structure with a corrugated hipped steel    |                   |                          |                    |
|                          | roof rising to gables beneath the ridgeline. A small gable extension gives the   |                   |                          |                    |
|                          | cottage an L-shape plan. It has timber floors and a timber frame erected on      |                   |                          |                    |
|                          | piers. A closed-in verandah was once located on the northeast side. Two brick    |                   |                          |                    |
|                          | chimneys are located on the southwest side. In this form, originally the cottage |                   |                          |                    |
|                          | faced southeast. With later additions and infill, it faced northeast.            |                   |                          |                    |
|                          |                                                                                  |                   |                          |                    |

| Condition                   | A low drystone garden wall defines the southwest side of the house and garden precinct. Similar local rock has been used as a border along the northeast driveway approach. A turning circle is located on the northeast side of the homestead while the driveway continues around the house to the northwest where it leads to the utility shed, dam, shearing shed and paddocks.<br>A rainwater tank on a stand is situated at the southwest side of the house and another between additions behind the original cottage. Here and to the southeast extensive gardens extend from the house and continue down a hillside overlooking a large dam. Ornamental plantings in the house garden include agapanthus, a May bush, plumbago, succulents and other varieties. Fruit trees include a peach tree and citrus tree.<br>To the west a shearing shed also dates to the twentieth century. It was once a prominent rectangular timber framed iron clad structure in the landscape. It had a hipped roof with gable ends. Today, much of its timber work and cladding has collapsed. A post and rail stockyard is located on the northeast side of the former shearing shed. It includes pens, two races, a loading ramp and a yard. Most rails between the posts are now missing. |
|-----------------------------|-------------------------------------------------------------------------------------------------------------------------------------------------------------------------------------------------------------------------------------------------------------------------------------------------------------------------------------------------------------------------------------------------------------------------------------------------------------------------------------------------------------------------------------------------------------------------------------------------------------------------------------------------------------------------------------------------------------------------------------------------------------------------------------------------------------------------------------------------------------------------------------------------------------------------------------------------------------------------------------------------------------------------------------------------------------------------------------------------------------------------------------------------------------------------------------------------------------------------------------------------------------------------------------|
| Modifications               | The homestead was initially a simple L-shaped weatherboard cottage that appears to date from c.1940. It was later extended, probably in the 1950s and 60s. The extensions consist of asbestos cement sheeting and Masonite.                                                                                                                                                                                                                                                                                                                                                                                                                                                                                                                                                                                                                                                                                                                                                                                                                                                                                                                                                                                                                                                         |
| Archaeological<br>Potential | Potential subsurface remains at the site are unlikely to give new insights into ways of life and living circumstances in twentieth century mid-west New South Wales. Such sites have been well documented and photographed.                                                                                                                                                                                                                                                                                                                                                                                                                                                                                                                                                                                                                                                                                                                                                                                                                                                                                                                                                                                                                                                         |