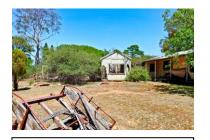

# 5. SITE INVENTORY.

| Homestead RV3, Ulan.     |                                                                                  |                   |                          |                    |
|--------------------------|----------------------------------------------------------------------------------|-------------------|--------------------------|--------------------|
|                          | Farmhouse and Site                                                               |                   |                          |                    |
| Name of Item             | Homestead RV3.                                                                   |                   |                          |                    |
| Item Category            | Built                                                                            |                   |                          |                    |
| Owner                    | Ulan Coal Mines Ltd Use                                                          |                   | Abandoned farm           | residence.         |
|                          | LISTINGS                                                                         |                   | ·                        |                    |
| Statutory List           |                                                                                  |                   |                          |                    |
| Local Environmental Plan | Local Environmental Plan                                                         |                   |                          |                    |
| State Heritage Register  | The homestead is not listed as a                                                 | heritag           | e item in the Mid        | Western Regional   |
| National Heritage List   | Interim Local Environmental Plan 2                                               | )08. <sup>°</sup> |                          | · ·                |
|                          | The homestead is not listed as a                                                 | Heritag           | e Item in Schedule       | 1 of the Merriwa   |
|                          | Local Environmental Plan 1992.                                                   | _                 |                          |                    |
|                          | State Heritage Register                                                          |                   |                          |                    |
|                          | The homestead is not listed on the                                               | State H           | eritage Register.        |                    |
|                          | National Heritage List                                                           |                   |                          |                    |
|                          | Not listed (as at 29/01/2013)                                                    |                   |                          |                    |
|                          | LOCATION                                                                         |                   |                          |                    |
|                          | Address                                                                          |                   |                          |                    |
| Street Address           | Homestead RV3 lies 10 kilometre                                                  | s north           | of Ulan and 47 k         | ilometres north of |
|                          | Mudgee. The homestead, known a                                                   | s RV3,            | is situated off the E    | Broken Back Road   |
|                          | southwest of the Bobadeen Loop                                                   |                   |                          | an Road. It lies 3 |
|                          | kilometres southwest of Bobadeen                                                 | Homest            | ead.                     |                    |
| Closest Town             | Ulan                                                                             | F                 | Parish                   | Bobadeen           |
| Local Govt Area          | Mid-Western Regional Council                                                     | (                 | County                   | Bligh              |
| Postcode                 | 2850                                                                             | 5                 | State                    | NSW                |
|                          | Property                                                                         |                   |                          |                    |
| GPS Readings             | Homestead (southeast end).                                                       | Ę                 | 55H 0756 422E/ 643       | 3 6184N            |
| (MGA) <u>+</u> 3m.       | Shearing Shed (southeast end).                                                   |                   | 55H 0756 331E/ 643 6171N |                    |
|                          | DESCRIPTION                                                                      | l                 |                          |                    |
| Original Owner           | Henry Crossing (Land owner by 188                                                | 31)               |                          |                    |
| Construction Date        | c.1940 with c.1960s additions                                                    |                   |                          |                    |
| Est. End of Use          | 1990s                                                                            |                   |                          |                    |
| Physical Description     | At RV3, the homestead complex includes a derelict weatherboard cottage with      |                   |                          |                    |
|                          | later asbestos cement sheeting and Masonite additions, the remains of a          |                   |                          |                    |
|                          | shearing shed with timber post and rail stockyards and a loading ramp, a         |                   |                          |                    |
|                          | remnant utility shed, a tennis court and extensive gardens.                      |                   |                          |                    |
|                          | The cottage itself is a weatherboard structure with a corrugated hipped steel    |                   |                          |                    |
|                          | roof rising to gables beneath the ridgeline. A small gable extension gives the   |                   |                          |                    |
|                          | cottage an L-shape plan. It has timber floors and a timber frame erected on      |                   |                          |                    |
|                          | piers. A closed-in verandah was once located on the northeast side. Two brick    |                   |                          |                    |
|                          | chimneys are located on the southwest side. In this form, originally the cottage |                   |                          |                    |
|                          | faced southeast. With later additions and infill, it faced northeast.            |                   |                          |                    |
|                          |                                                                                  |                   |                          |                    |

| Condition                   | A low drystone garden wall defines the southwest side of the house and garden precinct. Similar local rock has been used as a border along the northeast driveway approach. A turning circle is located on the northeast side of the homestead while the driveway continues around the house to the northwest where it leads to the utility shed, dam, shearing shed and paddocks.<br>A rainwater tank on a stand is situated at the southwest side of the house and another between additions behind the original cottage. Here and to the southeast extensive gardens extend from the house and continue down a hillside overlooking a large dam. Ornamental plantings in the house garden include agapanthus, a May bush, plumbago, succulents and other varieties. Fruit trees include a peach tree and citrus tree.<br>To the west a shearing shed also dates to the twentieth century. It was once a prominent rectangular timber framed iron clad structure in the landscape. It had a hipped roof with gable ends. Today, much of its timber work and cladding has collapsed. A post and rail stockyard is located on the northeast side of the former shearing shed. It includes pens, two races, a loading ramp and a yard. Most rails between the posts are now missing. |
|-----------------------------|-------------------------------------------------------------------------------------------------------------------------------------------------------------------------------------------------------------------------------------------------------------------------------------------------------------------------------------------------------------------------------------------------------------------------------------------------------------------------------------------------------------------------------------------------------------------------------------------------------------------------------------------------------------------------------------------------------------------------------------------------------------------------------------------------------------------------------------------------------------------------------------------------------------------------------------------------------------------------------------------------------------------------------------------------------------------------------------------------------------------------------------------------------------------------------------------------------------------------------------------------------------------------------------|
| Modifications               | The homestead was initially a simple L-shaped weatherboard cottage that appears to date from c.1940. It was later extended, probably in the 1950s and 60s. The extensions consist of asbestos cement sheeting and Masonite.                                                                                                                                                                                                                                                                                                                                                                                                                                                                                                                                                                                                                                                                                                                                                                                                                                                                                                                                                                                                                                                         |
| Archaeological<br>Potential | Potential subsurface remains at the site are unlikely to give new insights into ways of life and living circumstances in twentieth century mid-west New South Wales. Such sites have been well documented and photographed.                                                                                                                                                                                                                                                                                                                                                                                                                                                                                                                                                                                                                                                                                                                                                                                                                                                                                                                                                                                                                                                         |