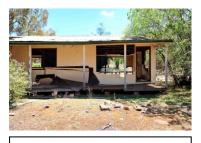

# 5. SITE INVENTORY.

| Homestead RV3, Ulan.     |                                                                                  |                   |                          |                    |
|--------------------------|----------------------------------------------------------------------------------|-------------------|--------------------------|--------------------|
|                          | Farmhouse and Site                                                               |                   |                          |                    |
| Name of Item             | Homestead RV3.                                                                   |                   |                          |                    |
| Item Category            | Built                                                                            |                   |                          |                    |
| Owner                    | Ulan Coal Mines Ltd Use                                                          |                   | Abandoned farm           | residence.         |
|                          | LISTINGS                                                                         |                   | ·                        |                    |
| Statutory List           |                                                                                  |                   |                          |                    |
| Local Environmental Plan | Local Environmental Plan                                                         |                   |                          |                    |
| State Heritage Register  | The homestead is not listed as a                                                 | heritag           | e item in the Mid        | Western Regional   |
| National Heritage List   | Interim Local Environmental Plan 2                                               | )08. <sup>°</sup> |                          | · ·                |
|                          | The homestead is not listed as a                                                 | Heritag           | e Item in Schedule       | 1 of the Merriwa   |
|                          | Local Environmental Plan 1992.                                                   | _                 |                          |                    |
|                          | State Heritage Register                                                          |                   |                          |                    |
|                          | The homestead is not listed on the                                               | State H           | eritage Register.        |                    |
|                          | National Heritage List                                                           |                   |                          |                    |
|                          | Not listed (as at 29/01/2013)                                                    |                   |                          |                    |
|                          | LOCATION                                                                         |                   |                          |                    |
|                          | Address                                                                          |                   |                          |                    |
| Street Address           | Homestead RV3 lies 10 kilometre                                                  | s north           | of Ulan and 47 k         | ilometres north of |
|                          | Mudgee. The homestead, known a                                                   | s RV3,            | is situated off the E    | Broken Back Road   |
|                          | southwest of the Bobadeen Loop                                                   |                   |                          | an Road. It lies 3 |
|                          | kilometres southwest of Bobadeen                                                 | Homest            | ead.                     |                    |
| Closest Town             | Ulan                                                                             | F                 | Parish                   | Bobadeen           |
| Local Govt Area          | Mid-Western Regional Council                                                     | (                 | County                   | Bligh              |
| Postcode                 | 2850                                                                             | 5                 | State                    | NSW                |
|                          | Property                                                                         |                   |                          |                    |
| GPS Readings             | Homestead (southeast end).                                                       | Ę                 | 55H 0756 422E/ 643       | 3 6184N            |
| (MGA) <u>+</u> 3m.       | Shearing Shed (southeast end).                                                   |                   | 55H 0756 331E/ 643 6171N |                    |
|                          | DESCRIPTION                                                                      | l                 |                          |                    |
| Original Owner           | Henry Crossing (Land owner by 188                                                | 31)               |                          |                    |
| Construction Date        | c.1940 with c.1960s additions                                                    |                   |                          |                    |
| Est. End of Use          | 1990s                                                                            |                   |                          |                    |
| Physical Description     | At RV3, the homestead complex includes a derelict weatherboard cottage with      |                   |                          |                    |
|                          | later asbestos cement sheeting and Masonite additions, the remains of a          |                   |                          |                    |
|                          | shearing shed with timber post and rail stockyards and a loading ramp, a         |                   |                          |                    |
|                          | remnant utility shed, a tennis court and extensive gardens.                      |                   |                          |                    |
|                          | The cottage itself is a weatherboard structure with a corrugated hipped steel    |                   |                          |                    |
|                          | roof rising to gables beneath the ridgeline. A small gable extension gives the   |                   |                          |                    |
|                          | cottage an L-shape plan. It has timber floors and a timber frame erected on      |                   |                          |                    |
|                          | piers. A closed-in verandah was once located on the northeast side. Two brick    |                   |                          |                    |
|                          | chimneys are located on the southwest side. In this form, originally the cottage |                   |                          |                    |
|                          | faced southeast. With later additions and infill, it faced northeast.            |                   |                          |                    |
|                          |                                                                                  |                   |                          |                    |

| Condition                   | A low drystone garden wall defines the southwest side of the house and garden precinct. Similar local rock has been used as a border along the northeast driveway approach. A turning circle is located on the northeast side of the homestead while the driveway continues around the house to the northwest where it leads to the utility shed, dam, shearing shed and paddocks.<br>A rainwater tank on a stand is situated at the southwest side of the house and another between additions behind the original cottage. Here and to the southeast extensive gardens extend from the house and continue down a hillside overlooking a large dam. Ornamental plantings in the house garden include agapanthus, a May bush, plumbago, succulents and other varieties. Fruit trees include a peach tree and citrus tree.<br>To the west a shearing shed also dates to the twentieth century. It was once a prominent rectangular timber framed iron clad structure in the landscape. It had a hipped roof with gable ends. Today, much of its timber work and cladding has collapsed. A post and rail stockyard is located on the northeast side of the former shearing shed. It includes pens, two races, a loading ramp and a yard. Most rails between the posts are now missing. |
|-----------------------------|-------------------------------------------------------------------------------------------------------------------------------------------------------------------------------------------------------------------------------------------------------------------------------------------------------------------------------------------------------------------------------------------------------------------------------------------------------------------------------------------------------------------------------------------------------------------------------------------------------------------------------------------------------------------------------------------------------------------------------------------------------------------------------------------------------------------------------------------------------------------------------------------------------------------------------------------------------------------------------------------------------------------------------------------------------------------------------------------------------------------------------------------------------------------------------------------------------------------------------------------------------------------------------------|
| Modifications               | The homestead was initially a simple L-shaped weatherboard cottage that appears to date from c.1940. It was later extended, probably in the 1950s and 60s. The extensions consist of asbestos cement sheeting and Masonite.                                                                                                                                                                                                                                                                                                                                                                                                                                                                                                                                                                                                                                                                                                                                                                                                                                                                                                                                                                                                                                                         |
| Archaeological<br>Potential | Potential subsurface remains at the site are unlikely to give new insights into ways of life and living circumstances in twentieth century mid-west New South Wales. Such sites have been well documented and photographed.                                                                                                                                                                                                                                                                                                                                                                                                                                                                                                                                                                                                                                                                                                                                                                                                                                                                                                                                                                                                                                                         |