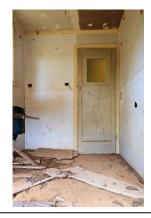

# 5. SITE INVENTORY.

| Homestead RV3, Ulan.     |                                                                                  |                   |                          |                    |
|--------------------------|----------------------------------------------------------------------------------|-------------------|--------------------------|--------------------|
|                          | Farmhouse and Site                                                               |                   |                          |                    |
| Name of Item             | Homestead RV3.                                                                   |                   |                          |                    |
| Item Category            | Built                                                                            |                   |                          |                    |
| Owner                    | Ulan Coal Mines Ltd Use                                                          |                   | Abandoned farm           | residence.         |
|                          | LISTINGS                                                                         |                   | ·                        |                    |
| Statutory List           |                                                                                  |                   |                          |                    |
| Local Environmental Plan | Local Environmental Plan                                                         |                   |                          |                    |
| State Heritage Register  | The homestead is not listed as a                                                 | heritag           | e item in the Mid        | Western Regional   |
| National Heritage List   | Interim Local Environmental Plan 2                                               | )08. <sup>°</sup> |                          | · ·                |
|                          | The homestead is not listed as a                                                 | Heritag           | e Item in Schedule       | 1 of the Merriwa   |
|                          | Local Environmental Plan 1992.                                                   | _                 |                          |                    |
|                          | State Heritage Register                                                          |                   |                          |                    |
|                          | The homestead is not listed on the                                               | State H           | eritage Register.        |                    |
|                          | National Heritage List                                                           |                   |                          |                    |
|                          | Not listed (as at 29/01/2013)                                                    |                   |                          |                    |
|                          | LOCATION                                                                         |                   |                          |                    |
|                          | Address                                                                          |                   |                          |                    |
| Street Address           | Homestead RV3 lies 10 kilometre                                                  | s north           | of Ulan and 47 k         | ilometres north of |
|                          | Mudgee. The homestead, known a                                                   | s RV3,            | is situated off the E    | Broken Back Road   |
|                          | southwest of the Bobadeen Loop                                                   |                   |                          | an Road. It lies 3 |
|                          | kilometres southwest of Bobadeen                                                 | Homest            | ead.                     |                    |
| Closest Town             | Ulan                                                                             | F                 | Parish                   | Bobadeen           |
| Local Govt Area          | Mid-Western Regional Council                                                     | (                 | County                   | Bligh              |
| Postcode                 | 2850                                                                             | 5                 | State                    | NSW                |
|                          | Property                                                                         |                   |                          |                    |
| GPS Readings             | Homestead (southeast end).                                                       | Ę                 | 55H 0756 422E/ 643       | 3 6184N            |
| (MGA) <u>+</u> 3m.       | Shearing Shed (southeast end).                                                   |                   | 55H 0756 331E/ 643 6171N |                    |
|                          | DESCRIPTION                                                                      | l                 |                          |                    |
| Original Owner           | Henry Crossing (Land owner by 188                                                | 31)               |                          |                    |
| Construction Date        | c.1940 with c.1960s additions                                                    |                   |                          |                    |
| Est. End of Use          | 1990s                                                                            |                   |                          |                    |
| Physical Description     | At RV3, the homestead complex includes a derelict weatherboard cottage with      |                   |                          |                    |
|                          | later asbestos cement sheeting and Masonite additions, the remains of a          |                   |                          |                    |
|                          | shearing shed with timber post and rail stockyards and a loading ramp, a         |                   |                          |                    |
|                          | remnant utility shed, a tennis court and extensive gardens.                      |                   |                          |                    |
|                          | The cottage itself is a weatherboard structure with a corrugated hipped steel    |                   |                          |                    |
|                          | roof rising to gables beneath the ridgeline. A small gable extension gives the   |                   |                          |                    |
|                          | cottage an L-shape plan. It has timber floors and a timber frame erected on      |                   |                          |                    |
|                          | piers. A closed-in verandah was once located on the northeast side. Two brick    |                   |                          |                    |
|                          | chimneys are located on the southwest side. In this form, originally the cottage |                   |                          |                    |
|                          | faced southeast. With later additions and infill, it faced northeast.            |                   |                          |                    |
|                          |                                                                                  |                   |                          |                    |

| Condition                   | A low drystone garden wall defines the southwest side of the house and garden precinct. Similar local rock has been used as a border along the northeast driveway approach. A turning circle is located on the northeast side of the homestead while the driveway continues around the house to the northwest where it leads to the utility shed, dam, shearing shed and paddocks.<br>A rainwater tank on a stand is situated at the southwest side of the house and another between additions behind the original cottage. Here and to the southeast extensive gardens extend from the house and continue down a hillside overlooking a large dam. Ornamental plantings in the house garden include agapanthus, a May bush, plumbago, succulents and other varieties. Fruit trees include a peach tree and citrus tree.<br>To the west a shearing shed also dates to the twentieth century. It was once a prominent rectangular timber framed iron clad structure in the landscape. It had a hipped roof with gable ends. Today, much of its timber work and cladding has collapsed. A post and rail stockyard is located on the northeast side of the former shearing shed. It includes pens, two races, a loading ramp and a yard. Most rails between the posts are now missing. |
|-----------------------------|-------------------------------------------------------------------------------------------------------------------------------------------------------------------------------------------------------------------------------------------------------------------------------------------------------------------------------------------------------------------------------------------------------------------------------------------------------------------------------------------------------------------------------------------------------------------------------------------------------------------------------------------------------------------------------------------------------------------------------------------------------------------------------------------------------------------------------------------------------------------------------------------------------------------------------------------------------------------------------------------------------------------------------------------------------------------------------------------------------------------------------------------------------------------------------------------------------------------------------------------------------------------------------------|
| Modifications               | The homestead was initially a simple L-shaped weatherboard cottage that appears to date from c.1940. It was later extended, probably in the 1950s and 60s. The extensions consist of asbestos cement sheeting and Masonite.                                                                                                                                                                                                                                                                                                                                                                                                                                                                                                                                                                                                                                                                                                                                                                                                                                                                                                                                                                                                                                                         |
| Archaeological<br>Potential | Potential subsurface remains at the site are unlikely to give new insights into ways of life and living circumstances in twentieth century mid-west New South Wales. Such sites have been well documented and photographed.                                                                                                                                                                                                                                                                                                                                                                                                                                                                                                                                                                                                                                                                                                                                                                                                                                                                                                                                                                                                                                                         |