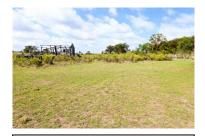

# 5. SITE INVENTORY.

| Homestead RV3, Ulan.     |                                                                                  |                   |                          |                    |
|--------------------------|----------------------------------------------------------------------------------|-------------------|--------------------------|--------------------|
|                          | Farmhouse and Site                                                               |                   |                          |                    |
| Name of Item             | Homestead RV3.                                                                   |                   |                          |                    |
| Item Category            | Built                                                                            |                   |                          |                    |
| Owner                    | Ulan Coal Mines Ltd Use                                                          |                   | Abandoned farm           | residence.         |
|                          | LISTINGS                                                                         |                   | ·                        |                    |
| Statutory List           |                                                                                  |                   |                          |                    |
| Local Environmental Plan | Local Environmental Plan                                                         |                   |                          |                    |
| State Heritage Register  | The homestead is not listed as a                                                 | heritag           | e item in the Mid        | Western Regional   |
| National Heritage List   | Interim Local Environmental Plan 2                                               | )08. <sup>°</sup> |                          | · ·                |
|                          | The homestead is not listed as a                                                 | Heritag           | e Item in Schedule       | 1 of the Merriwa   |
|                          | Local Environmental Plan 1992.                                                   | _                 |                          |                    |
|                          | State Heritage Register                                                          |                   |                          |                    |
|                          | The homestead is not listed on the                                               | State H           | eritage Register.        |                    |
|                          | National Heritage List                                                           |                   |                          |                    |
|                          | Not listed (as at 29/01/2013)                                                    |                   |                          |                    |
|                          | LOCATION                                                                         |                   |                          |                    |
|                          | Address                                                                          |                   |                          |                    |
| Street Address           | Homestead RV3 lies 10 kilometre                                                  | s north           | of Ulan and 47 k         | ilometres north of |
|                          | Mudgee. The homestead, known a                                                   | s RV3,            | is situated off the E    | Broken Back Road   |
|                          | southwest of the Bobadeen Loop                                                   |                   |                          | an Road. It lies 3 |
|                          | kilometres southwest of Bobadeen                                                 | Homest            | ead.                     |                    |
| Closest Town             | Ulan                                                                             | F                 | Parish                   | Bobadeen           |
| Local Govt Area          | Mid-Western Regional Council                                                     | (                 | County                   | Bligh              |
| Postcode                 | 2850                                                                             | 5                 | State                    | NSW                |
|                          | Property                                                                         |                   |                          |                    |
| GPS Readings             | Homestead (southeast end).                                                       | Ę                 | 55H 0756 422E/ 643       | 3 6184N            |
| (MGA) <u>+</u> 3m.       | Shearing Shed (southeast end).                                                   |                   | 55H 0756 331E/ 643 6171N |                    |
|                          | DESCRIPTION                                                                      | l                 |                          |                    |
| Original Owner           | Henry Crossing (Land owner by 188                                                | 31)               |                          |                    |
| Construction Date        | c.1940 with c.1960s additions                                                    |                   |                          |                    |
| Est. End of Use          | 1990s                                                                            |                   |                          |                    |
| Physical Description     | At RV3, the homestead complex includes a derelict weatherboard cottage with      |                   |                          |                    |
|                          | later asbestos cement sheeting and Masonite additions, the remains of a          |                   |                          |                    |
|                          | shearing shed with timber post and rail stockyards and a loading ramp, a         |                   |                          |                    |
|                          | remnant utility shed, a tennis court and extensive gardens.                      |                   |                          |                    |
|                          | The cottage itself is a weatherboard structure with a corrugated hipped steel    |                   |                          |                    |
|                          | roof rising to gables beneath the ridgeline. A small gable extension gives the   |                   |                          |                    |
|                          | cottage an L-shape plan. It has timber floors and a timber frame erected on      |                   |                          |                    |
|                          | piers. A closed-in verandah was once located on the northeast side. Two brick    |                   |                          |                    |
|                          | chimneys are located on the southwest side. In this form, originally the cottage |                   |                          |                    |
|                          | faced southeast. With later additions and infill, it faced northeast.            |                   |                          |                    |
|                          |                                                                                  |                   |                          |                    |

| Condition                   | A low drystone garden wall defines the southwest side of the house and garden precinct. Similar local rock has been used as a border along the northeast driveway approach. A turning circle is located on the northeast side of the homestead while the driveway continues around the house to the northwest where it leads to the utility shed, dam, shearing shed and paddocks.<br>A rainwater tank on a stand is situated at the southwest side of the house and another between additions behind the original cottage. Here and to the southeast extensive gardens extend from the house and continue down a hillside overlooking a large dam. Ornamental plantings in the house garden include agapanthus, a May bush, plumbago, succulents and other varieties. Fruit trees include a peach tree and citrus tree.<br>To the west a shearing shed also dates to the twentieth century. It was once a prominent rectangular timber framed iron clad structure in the landscape. It had a hipped roof with gable ends. Today, much of its timber work and cladding has collapsed. A post and rail stockyard is located on the northeast side of the former shearing shed. It includes pens, two races, a loading ramp and a yard. Most rails between the posts are now missing. |
|-----------------------------|-------------------------------------------------------------------------------------------------------------------------------------------------------------------------------------------------------------------------------------------------------------------------------------------------------------------------------------------------------------------------------------------------------------------------------------------------------------------------------------------------------------------------------------------------------------------------------------------------------------------------------------------------------------------------------------------------------------------------------------------------------------------------------------------------------------------------------------------------------------------------------------------------------------------------------------------------------------------------------------------------------------------------------------------------------------------------------------------------------------------------------------------------------------------------------------------------------------------------------------------------------------------------------------|
| Modifications               | The homestead was initially a simple L-shaped weatherboard cottage that appears to date from c.1940. It was later extended, probably in the 1950s and 60s. The extensions consist of asbestos cement sheeting and Masonite.                                                                                                                                                                                                                                                                                                                                                                                                                                                                                                                                                                                                                                                                                                                                                                                                                                                                                                                                                                                                                                                         |
| Archaeological<br>Potential | Potential subsurface remains at the site are unlikely to give new insights into ways of life and living circumstances in twentieth century mid-west New South Wales. Such sites have been well documented and photographed.                                                                                                                                                                                                                                                                                                                                                                                                                                                                                                                                                                                                                                                                                                                                                                                                                                                                                                                                                                                                                                                         |