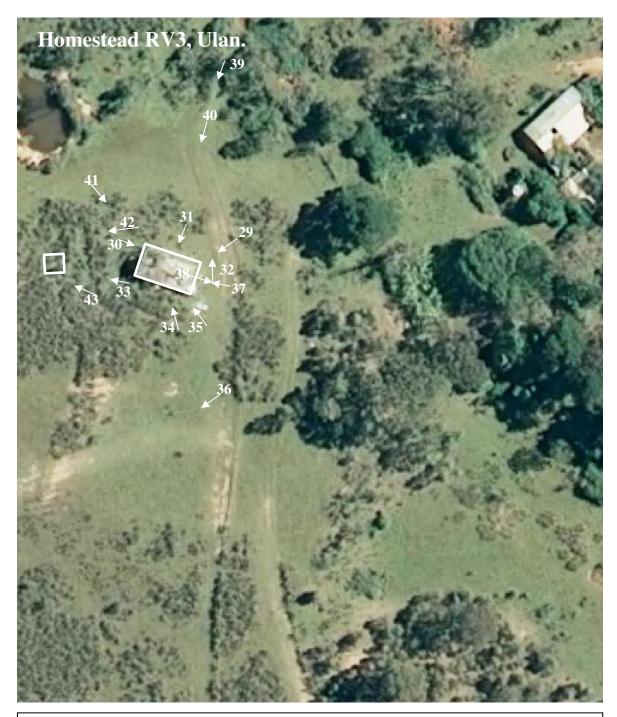

## 4. LOCATION PLANS.

Plan showing the location of Ulan in the mid western region of New South Wales. From: *Australia Road and 4WD Atlas.* HEMA maps. Seventh edition.

Satellite image showing the location of Homestead RV3, Bobadeen Homestead and Ulan. From: Google and Sensis Pty Ltd, 2011 Digital Globe.

# 5. SITE INVENTORY.

| Homestead RV3, Ulan.     |                                                                                  |                   |                          |                    |
|--------------------------|----------------------------------------------------------------------------------|-------------------|--------------------------|--------------------|
|                          | Farmhouse and Site                                                               |                   |                          |                    |
| Name of Item             | Homestead RV3.                                                                   |                   |                          |                    |
| Item Category            | Built                                                                            |                   |                          |                    |
| Owner                    | Ulan Coal Mines Ltd Use                                                          |                   | Abandoned farm           | residence.         |
|                          | LISTINGS                                                                         |                   | ·                        |                    |
| Statutory List           |                                                                                  |                   |                          |                    |
| Local Environmental Plan | Local Environmental Plan                                                         |                   |                          |                    |
| State Heritage Register  | The homestead is not listed as a                                                 | heritag           | e item in the Mid        | Western Regional   |
| National Heritage List   | Interim Local Environmental Plan 2                                               | )08. <sup>°</sup> |                          | · ·                |
|                          | The homestead is not listed as a                                                 | Heritag           | e Item in Schedule       | 1 of the Merriwa   |
|                          | Local Environmental Plan 1992.                                                   | _                 |                          |                    |
|                          | State Heritage Register                                                          |                   |                          |                    |
|                          | The homestead is not listed on the                                               | State H           | eritage Register.        |                    |
|                          | National Heritage List                                                           |                   |                          |                    |
|                          | Not listed (as at 29/01/2013)                                                    |                   |                          |                    |
|                          | LOCATION                                                                         |                   |                          |                    |
|                          | Address                                                                          |                   |                          |                    |
| Street Address           | Homestead RV3 lies 10 kilometre                                                  | s north           | of Ulan and 47 k         | ilometres north of |
|                          | Mudgee. The homestead, known a                                                   | s RV3,            | is situated off the E    | Broken Back Road   |
|                          | southwest of the Bobadeen Loop                                                   |                   |                          | an Road. It lies 3 |
|                          | kilometres southwest of Bobadeen                                                 | Homest            | ead.                     |                    |
| Closest Town             | Ulan                                                                             | F                 | Parish                   | Bobadeen           |
| Local Govt Area          | Mid-Western Regional Council                                                     | (                 | County                   | Bligh              |
| Postcode                 | 2850                                                                             | 5                 | State                    | NSW                |
|                          | Property                                                                         |                   |                          |                    |
| GPS Readings             | Homestead (southeast end).                                                       | Ę                 | 55H 0756 422E/ 643       | 3 6184N            |
| (MGA) <u>+</u> 3m.       | Shearing Shed (southeast end).                                                   |                   | 55H 0756 331E/ 643 6171N |                    |
|                          | DESCRIPTION                                                                      | l                 |                          |                    |
| Original Owner           | Henry Crossing (Land owner by 188                                                | 31)               |                          |                    |
| Construction Date        | c.1940 with c.1960s additions                                                    |                   |                          |                    |
| Est. End of Use          | 1990s                                                                            |                   |                          |                    |
| Physical Description     | At RV3, the homestead complex includes a derelict weatherboard cottage with      |                   |                          |                    |
|                          | later asbestos cement sheeting and Masonite additions, the remains of a          |                   |                          |                    |
|                          | shearing shed with timber post and rail stockyards and a loading ramp, a         |                   |                          |                    |
|                          | remnant utility shed, a tennis court and extensive gardens.                      |                   |                          |                    |
|                          | The cottage itself is a weatherboard structure with a corrugated hipped steel    |                   |                          |                    |
|                          | roof rising to gables beneath the ridgeline. A small gable extension gives the   |                   |                          |                    |
|                          | cottage an L-shape plan. It has timber floors and a timber frame erected on      |                   |                          |                    |
|                          | piers. A closed-in verandah was once located on the northeast side. Two brick    |                   |                          |                    |
|                          | chimneys are located on the southwest side. In this form, originally the cottage |                   |                          |                    |
|                          | faced southeast. With later additions and infill, it faced northeast.            |                   |                          |                    |
|                          |                                                                                  |                   |                          |                    |