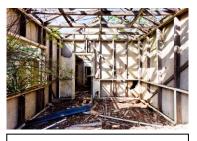

# 5. SITE INVENTORY.

| Homestead RV3, Ulan.     |                                                                                  |                   |                          |                    |
|--------------------------|----------------------------------------------------------------------------------|-------------------|--------------------------|--------------------|
|                          | Farmhouse and Site                                                               |                   |                          |                    |
| Name of Item             | Homestead RV3.                                                                   |                   |                          |                    |
| Item Category            | Built                                                                            |                   |                          |                    |
| Owner                    | Ulan Coal Mines Ltd Use                                                          |                   | Abandoned farm           | residence.         |
|                          | LISTINGS                                                                         |                   | ·                        |                    |
| Statutory List           |                                                                                  |                   |                          |                    |
| Local Environmental Plan | Local Environmental Plan                                                         |                   |                          |                    |
| State Heritage Register  | The homestead is not listed as a                                                 | heritag           | e item in the Mid        | Western Regional   |
| National Heritage List   | Interim Local Environmental Plan 2                                               | )08. <sup>°</sup> |                          | · ·                |
|                          | The homestead is not listed as a                                                 | Heritag           | e Item in Schedule       | 1 of the Merriwa   |
|                          | Local Environmental Plan 1992.                                                   | _                 |                          |                    |
|                          | State Heritage Register                                                          |                   |                          |                    |
|                          | The homestead is not listed on the                                               | State H           | eritage Register.        |                    |
|                          | National Heritage List                                                           |                   |                          |                    |
|                          | Not listed (as at 29/01/2013)                                                    |                   |                          |                    |
|                          | LOCATION                                                                         |                   |                          |                    |
|                          | Address                                                                          |                   |                          |                    |
| Street Address           | Homestead RV3 lies 10 kilometre                                                  | s north           | of Ulan and 47 k         | ilometres north of |
|                          | Mudgee. The homestead, known a                                                   | s RV3,            | is situated off the E    | Broken Back Road   |
|                          | southwest of the Bobadeen Loop                                                   |                   |                          | an Road. It lies 3 |
|                          | kilometres southwest of Bobadeen                                                 | Homest            | ead.                     |                    |
| Closest Town             | Ulan                                                                             | F                 | Parish                   | Bobadeen           |
| Local Govt Area          | Mid-Western Regional Council                                                     | (                 | County                   | Bligh              |
| Postcode                 | 2850                                                                             | 5                 | State                    | NSW                |
|                          | Property                                                                         |                   |                          |                    |
| GPS Readings             | Homestead (southeast end).                                                       | Ę                 | 55H 0756 422E/ 643       | 3 6184N            |
| (MGA) <u>+</u> 3m.       | Shearing Shed (southeast end).                                                   |                   | 55H 0756 331E/ 643 6171N |                    |
|                          | DESCRIPTION                                                                      | l                 |                          |                    |
| Original Owner           | Henry Crossing (Land owner by 188                                                | 31)               |                          |                    |
| Construction Date        | c.1940 with c.1960s additions                                                    |                   |                          |                    |
| Est. End of Use          | 1990s                                                                            |                   |                          |                    |
| Physical Description     | At RV3, the homestead complex includes a derelict weatherboard cottage with      |                   |                          |                    |
|                          | later asbestos cement sheeting and Masonite additions, the remains of a          |                   |                          |                    |
|                          | shearing shed with timber post and rail stockyards and a loading ramp, a         |                   |                          |                    |
|                          | remnant utility shed, a tennis court and extensive gardens.                      |                   |                          |                    |
|                          | The cottage itself is a weatherboard structure with a corrugated hipped steel    |                   |                          |                    |
|                          | roof rising to gables beneath the ridgeline. A small gable extension gives the   |                   |                          |                    |
|                          | cottage an L-shape plan. It has timber floors and a timber frame erected on      |                   |                          |                    |
|                          | piers. A closed-in verandah was once located on the northeast side. Two brick    |                   |                          |                    |
|                          | chimneys are located on the southwest side. In this form, originally the cottage |                   |                          |                    |
|                          | faced southeast. With later additions and infill, it faced northeast.            |                   |                          |                    |
|                          |                                                                                  |                   |                          |                    |

| Condition                   | A low drystone garden wall defines the southwest side of the house and garden precinct. Similar local rock has been used as a border along the northeast driveway approach. A turning circle is located on the northeast side of the homestead while the driveway continues around the house to the northwest where it leads to the utility shed, dam, shearing shed and paddocks.<br>A rainwater tank on a stand is situated at the southwest side of the house and another between additions behind the original cottage. Here and to the southeast extensive gardens extend from the house and continue down a hillside overlooking a large dam. Ornamental plantings in the house garden include agapanthus, a May bush, plumbago, succulents and other varieties. Fruit trees include a peach tree and citrus tree.<br>To the west a shearing shed also dates to the twentieth century. It was once a prominent rectangular timber framed iron clad structure in the landscape. It had a hipped roof with gable ends. Today, much of its timber work and cladding has collapsed. A post and rail stockyard is located on the northeast side of the former shearing shed. It includes pens, two races, a loading ramp and a yard. Most rails between the posts are now missing. |
|-----------------------------|-------------------------------------------------------------------------------------------------------------------------------------------------------------------------------------------------------------------------------------------------------------------------------------------------------------------------------------------------------------------------------------------------------------------------------------------------------------------------------------------------------------------------------------------------------------------------------------------------------------------------------------------------------------------------------------------------------------------------------------------------------------------------------------------------------------------------------------------------------------------------------------------------------------------------------------------------------------------------------------------------------------------------------------------------------------------------------------------------------------------------------------------------------------------------------------------------------------------------------------------------------------------------------------|
| Modifications               | The homestead was initially a simple L-shaped weatherboard cottage that appears to date from c.1940. It was later extended, probably in the 1950s and 60s. The extensions consist of asbestos cement sheeting and Masonite.                                                                                                                                                                                                                                                                                                                                                                                                                                                                                                                                                                                                                                                                                                                                                                                                                                                                                                                                                                                                                                                         |
| Archaeological<br>Potential | Potential subsurface remains at the site are unlikely to give new insights into ways of life and living circumstances in twentieth century mid-west New South Wales. Such sites have been well documented and photographed.                                                                                                                                                                                                                                                                                                                                                                                                                                                                                                                                                                                                                                                                                                                                                                                                                                                                                                                                                                                                                                                         |