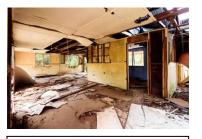

# 5. SITE INVENTORY.

| Homestead RV3, Ulan.     |                                                                                  |                   |                          |                    |
|--------------------------|----------------------------------------------------------------------------------|-------------------|--------------------------|--------------------|
|                          | Farmhouse and Site                                                               |                   |                          |                    |
| Name of Item             | Homestead RV3.                                                                   |                   |                          |                    |
| Item Category            | Built                                                                            |                   |                          |                    |
| Owner                    | Ulan Coal Mines Ltd Use                                                          |                   | Abandoned farm           | residence.         |
|                          | LISTINGS                                                                         |                   | ·                        |                    |
| Statutory List           |                                                                                  |                   |                          |                    |
| Local Environmental Plan | Local Environmental Plan                                                         |                   |                          |                    |
| State Heritage Register  | The homestead is not listed as a                                                 | heritag           | e item in the Mid        | Western Regional   |
| National Heritage List   | Interim Local Environmental Plan 2                                               | )08. <sup>°</sup> |                          | · ·                |
|                          | The homestead is not listed as a                                                 | Heritag           | e Item in Schedule       | 1 of the Merriwa   |
|                          | Local Environmental Plan 1992.                                                   | _                 |                          |                    |
|                          | State Heritage Register                                                          |                   |                          |                    |
|                          | The homestead is not listed on the                                               | State H           | eritage Register.        |                    |
|                          | National Heritage List                                                           |                   |                          |                    |
|                          | Not listed (as at 29/01/2013)                                                    |                   |                          |                    |
|                          | LOCATION                                                                         |                   |                          |                    |
|                          | Address                                                                          |                   |                          |                    |
| Street Address           | Homestead RV3 lies 10 kilometre                                                  | s north           | of Ulan and 47 k         | ilometres north of |
|                          | Mudgee. The homestead, known a                                                   | s RV3,            | is situated off the E    | Broken Back Road   |
|                          | southwest of the Bobadeen Loop                                                   |                   |                          | an Road. It lies 3 |
|                          | kilometres southwest of Bobadeen                                                 | Homest            | ead.                     |                    |
| Closest Town             | Ulan                                                                             | F                 | Parish                   | Bobadeen           |
| Local Govt Area          | Mid-Western Regional Council                                                     | (                 | County                   | Bligh              |
| Postcode                 | 2850                                                                             | 5                 | State                    | NSW                |
|                          | Property                                                                         |                   |                          |                    |
| GPS Readings             | Homestead (southeast end).                                                       | Ę                 | 55H 0756 422E/ 643       | 3 6184N            |
| (MGA) <u>+</u> 3m.       | Shearing Shed (southeast end).                                                   |                   | 55H 0756 331E/ 643 6171N |                    |
|                          | DESCRIPTION                                                                      | l                 |                          |                    |
| Original Owner           | Henry Crossing (Land owner by 188                                                | 31)               |                          |                    |
| Construction Date        | c.1940 with c.1960s additions                                                    |                   |                          |                    |
| Est. End of Use          | 1990s                                                                            |                   |                          |                    |
| Physical Description     | At RV3, the homestead complex includes a derelict weatherboard cottage with      |                   |                          |                    |
|                          | later asbestos cement sheeting and Masonite additions, the remains of a          |                   |                          |                    |
|                          | shearing shed with timber post and rail stockyards and a loading ramp, a         |                   |                          |                    |
|                          | remnant utility shed, a tennis court and extensive gardens.                      |                   |                          |                    |
|                          | The cottage itself is a weatherboard structure with a corrugated hipped steel    |                   |                          |                    |
|                          | roof rising to gables beneath the ridgeline. A small gable extension gives the   |                   |                          |                    |
|                          | cottage an L-shape plan. It has timber floors and a timber frame erected on      |                   |                          |                    |
|                          | piers. A closed-in verandah was once located on the northeast side. Two brick    |                   |                          |                    |
|                          | chimneys are located on the southwest side. In this form, originally the cottage |                   |                          |                    |
|                          | faced southeast. With later additions and infill, it faced northeast.            |                   |                          |                    |
|                          |                                                                                  |                   |                          |                    |

| Condition                   | A low drystone garden wall defines the southwest side of the house and garden precinct. Similar local rock has been used as a border along the northeast driveway approach. A turning circle is located on the northeast side of the homestead while the driveway continues around the house to the northwest where it leads to the utility shed, dam, shearing shed and paddocks.<br>A rainwater tank on a stand is situated at the southwest side of the house and another between additions behind the original cottage. Here and to the southeast extensive gardens extend from the house and continue down a hillside overlooking a large dam. Ornamental plantings in the house garden include agapanthus, a May bush, plumbago, succulents and other varieties. Fruit trees include a peach tree and citrus tree.<br>To the west a shearing shed also dates to the twentieth century. It was once a prominent rectangular timber framed iron clad structure in the landscape. It had a hipped roof with gable ends. Today, much of its timber work and cladding has collapsed. A post and rail stockyard is located on the northeast side of the former shearing shed. It includes pens, two races, a loading ramp and a yard. Most rails between the posts are now missing. |
|-----------------------------|-------------------------------------------------------------------------------------------------------------------------------------------------------------------------------------------------------------------------------------------------------------------------------------------------------------------------------------------------------------------------------------------------------------------------------------------------------------------------------------------------------------------------------------------------------------------------------------------------------------------------------------------------------------------------------------------------------------------------------------------------------------------------------------------------------------------------------------------------------------------------------------------------------------------------------------------------------------------------------------------------------------------------------------------------------------------------------------------------------------------------------------------------------------------------------------------------------------------------------------------------------------------------------------|
| Modifications               | The homestead was initially a simple L-shaped weatherboard cottage that appears to date from c.1940. It was later extended, probably in the 1950s and 60s. The extensions consist of asbestos cement sheeting and Masonite.                                                                                                                                                                                                                                                                                                                                                                                                                                                                                                                                                                                                                                                                                                                                                                                                                                                                                                                                                                                                                                                         |
| Archaeological<br>Potential | Potential subsurface remains at the site are unlikely to give new insights into ways of life and living circumstances in twentieth century mid-west New South Wales. Such sites have been well documented and photographed.                                                                                                                                                                                                                                                                                                                                                                                                                                                                                                                                                                                                                                                                                                                                                                                                                                                                                                                                                                                                                                                         |