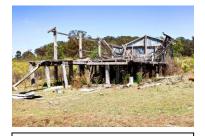

# 5. SITE INVENTORY.

| Homestead RV3, Ulan.     |                                                                                  |                   |                          |                    |
|--------------------------|----------------------------------------------------------------------------------|-------------------|--------------------------|--------------------|
|                          | Farmhouse and Site                                                               |                   |                          |                    |
| Name of Item             | Homestead RV3.                                                                   |                   |                          |                    |
| Item Category            | Built                                                                            |                   |                          |                    |
| Owner                    | Ulan Coal Mines Ltd Use                                                          |                   | Abandoned farm           | residence.         |
|                          | LISTINGS                                                                         |                   | ·                        |                    |
| Statutory List           |                                                                                  |                   |                          |                    |
| Local Environmental Plan | Local Environmental Plan                                                         |                   |                          |                    |
| State Heritage Register  | The homestead is not listed as a                                                 | heritag           | e item in the Mid        | Western Regional   |
| National Heritage List   | Interim Local Environmental Plan 2                                               | )08. <sup>°</sup> |                          | · ·                |
|                          | The homestead is not listed as a                                                 | Heritag           | e Item in Schedule       | 1 of the Merriwa   |
|                          | Local Environmental Plan 1992.                                                   | _                 |                          |                    |
|                          | State Heritage Register                                                          |                   |                          |                    |
|                          | The homestead is not listed on the                                               | State H           | eritage Register.        |                    |
|                          | National Heritage List                                                           |                   |                          |                    |
|                          | Not listed (as at 29/01/2013)                                                    |                   |                          |                    |
|                          | LOCATION                                                                         |                   |                          |                    |
|                          | Address                                                                          |                   |                          |                    |
| Street Address           | Homestead RV3 lies 10 kilometre                                                  | s north           | of Ulan and 47 k         | ilometres north of |
|                          | Mudgee. The homestead, known a                                                   | s RV3,            | is situated off the E    | Broken Back Road   |
|                          | southwest of the Bobadeen Loop                                                   |                   |                          | an Road. It lies 3 |
|                          | kilometres southwest of Bobadeen                                                 | Homest            | ead.                     |                    |
| Closest Town             | Ulan                                                                             | F                 | Parish                   | Bobadeen           |
| Local Govt Area          | Mid-Western Regional Council                                                     | (                 | County                   | Bligh              |
| Postcode                 | 2850                                                                             | 5                 | State                    | NSW                |
|                          | Property                                                                         |                   |                          |                    |
| GPS Readings             | Homestead (southeast end).                                                       | Ę                 | 55H 0756 422E/ 643       | 3 6184N            |
| (MGA) <u>+</u> 3m.       | Shearing Shed (southeast end).                                                   |                   | 55H 0756 331E/ 643 6171N |                    |
|                          | DESCRIPTION                                                                      | l                 |                          |                    |
| Original Owner           | Henry Crossing (Land owner by 188                                                | 31)               |                          |                    |
| Construction Date        | c.1940 with c.1960s additions                                                    |                   |                          |                    |
| Est. End of Use          | 1990s                                                                            |                   |                          |                    |
| Physical Description     | At RV3, the homestead complex includes a derelict weatherboard cottage with      |                   |                          |                    |
|                          | later asbestos cement sheeting and Masonite additions, the remains of a          |                   |                          |                    |
|                          | shearing shed with timber post and rail stockyards and a loading ramp, a         |                   |                          |                    |
|                          | remnant utility shed, a tennis court and extensive gardens.                      |                   |                          |                    |
|                          | The cottage itself is a weatherboard structure with a corrugated hipped steel    |                   |                          |                    |
|                          | roof rising to gables beneath the ridgeline. A small gable extension gives the   |                   |                          |                    |
|                          | cottage an L-shape plan. It has timber floors and a timber frame erected on      |                   |                          |                    |
|                          | piers. A closed-in verandah was once located on the northeast side. Two brick    |                   |                          |                    |
|                          | chimneys are located on the southwest side. In this form, originally the cottage |                   |                          |                    |
|                          | faced southeast. With later additions and infill, it faced northeast.            |                   |                          |                    |
|                          |                                                                                  |                   |                          |                    |

| Condition                   | A low drystone garden wall defines the southwest side of the house and garden precinct. Similar local rock has been used as a border along the northeast driveway approach. A turning circle is located on the northeast side of the homestead while the driveway continues around the house to the northwest where it leads to the utility shed, dam, shearing shed and paddocks.<br>A rainwater tank on a stand is situated at the southwest side of the house and another between additions behind the original cottage. Here and to the southeast extensive gardens extend from the house and continue down a hillside overlooking a large dam. Ornamental plantings in the house garden include agapanthus, a May bush, plumbago, succulents and other varieties. Fruit trees include a peach tree and citrus tree.<br>To the west a shearing shed also dates to the twentieth century. It was once a prominent rectangular timber framed iron clad structure in the landscape. It had a hipped roof with gable ends. Today, much of its timber work and cladding has collapsed. A post and rail stockyard is located on the northeast side of the former shearing shed. It includes pens, two races, a loading ramp and a yard. Most rails between the posts are now missing. |
|-----------------------------|-------------------------------------------------------------------------------------------------------------------------------------------------------------------------------------------------------------------------------------------------------------------------------------------------------------------------------------------------------------------------------------------------------------------------------------------------------------------------------------------------------------------------------------------------------------------------------------------------------------------------------------------------------------------------------------------------------------------------------------------------------------------------------------------------------------------------------------------------------------------------------------------------------------------------------------------------------------------------------------------------------------------------------------------------------------------------------------------------------------------------------------------------------------------------------------------------------------------------------------------------------------------------------------|
| Modifications               | The homestead was initially a simple L-shaped weatherboard cottage that appears to date from c.1940. It was later extended, probably in the 1950s and 60s. The extensions consist of asbestos cement sheeting and Masonite.                                                                                                                                                                                                                                                                                                                                                                                                                                                                                                                                                                                                                                                                                                                                                                                                                                                                                                                                                                                                                                                         |
| Archaeological<br>Potential | Potential subsurface remains at the site are unlikely to give new insights into ways of life and living circumstances in twentieth century mid-west New South Wales. Such sites have been well documented and photographed.                                                                                                                                                                                                                                                                                                                                                                                                                                                                                                                                                                                                                                                                                                                                                                                                                                                                                                                                                                                                                                                         |

| HISTORY                      |                                                                                                                                                                                                                                                                                                                                                                                                                                                                                       |  |  |  |
|------------------------------|---------------------------------------------------------------------------------------------------------------------------------------------------------------------------------------------------------------------------------------------------------------------------------------------------------------------------------------------------------------------------------------------------------------------------------------------------------------------------------------|--|--|--|
| Homestead RV3, Ulan.         |                                                                                                                                                                                                                                                                                                                                                                                                                                                                                       |  |  |  |
| Historical Notes             | Ulan was proclaimed a village on the 21 <sup>st</sup> of August 1897. The small village was sited on the west bank of the Goulburn River and along Sportsman's Hollow Creek. Ten kilometres to the north, by 1881 some 2530 acres of land had been purchased by Henry Crossing, including the site of RV3. Crossing later purchased Bobadeen Station, into which RV3 was incorporated.                                                                                                |  |  |  |
|                              | Henry Crossing was a 'commission agent' in the stock and station agency of 'Crossing and Cox' in Mudgee. At 26 years of age, in 1872 he married Martha Smith. From c.1874 to c.1885, they lived in a house called Pine Villa in Lewis Street Mudgee. It was then that Henry Crossing built a substantial homestead, called Menah, on the river flats to the northwest of the town.                                                                                                    |  |  |  |
|                              | The present homestead RV3, appears to have been built in the 1940s as a simple L-shaped weatherboard cottage. The owners were sheep farmers and possibly cattle graziers. At this time people in the district travelled far for sport and recreation, travelling to Cassilis, Moolarben, Ulan, Mudgee and sometimes to neighbouring farms. This is likely to have been the case for homesteads at RV3, Bobadeen, the Lagoons and at Moolarben Station where tennis courts were built. |  |  |  |
|                              | The farm cottage was extended, probably in the 1950s and 1960s. The extensions consist of timber framing, asbestos cement sheeting and masonite. From 1939 throughout the years of World War II, building materials became one of the many items to be rationed. This continued through to about 1949. Fibro was used as a cheap material through these times of shortage. Many houses were built from fibro between 1940 and 1960.                                                   |  |  |  |
|                              | Throughout the 1990s much of the farming land in the Ulan district was sold to Ulan Coal Mines Ltd. RV3 is also now the property of Ulan Coal Mines Limited and has remained vacant for many years.                                                                                                                                                                                                                                                                                   |  |  |  |
|                              | SIGNIFICANCE                                                                                                                                                                                                                                                                                                                                                                                                                                                                          |  |  |  |
| Statement of                 | Cottage RV3, Ulan.                                                                                                                                                                                                                                                                                                                                                                                                                                                                    |  |  |  |
| Statement of<br>Significance | 5 5                                                                                                                                                                                                                                                                                                                                                                                                                                                                                   |  |  |  |