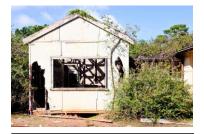

# 5. SITE INVENTORY.

| Homestead RV3, Ulan.     |                                                                                  |                   |                          |                    |
|--------------------------|----------------------------------------------------------------------------------|-------------------|--------------------------|--------------------|
|                          | Farmhouse and Site                                                               |                   |                          |                    |
| Name of Item             | Homestead RV3.                                                                   |                   |                          |                    |
| Item Category            | Built                                                                            |                   |                          |                    |
| Owner                    | Ulan Coal Mines Ltd Use                                                          |                   | Abandoned farm           | residence.         |
|                          | LISTINGS                                                                         |                   | ·                        |                    |
| Statutory List           |                                                                                  |                   |                          |                    |
| Local Environmental Plan | Local Environmental Plan                                                         |                   |                          |                    |
| State Heritage Register  | The homestead is not listed as a                                                 | heritag           | e item in the Mid        | Western Regional   |
| National Heritage List   | Interim Local Environmental Plan 2                                               | )08. <sup>°</sup> |                          | · ·                |
|                          | The homestead is not listed as a                                                 | Heritag           | e Item in Schedule       | 1 of the Merriwa   |
|                          | Local Environmental Plan 1992.                                                   | _                 |                          |                    |
|                          | State Heritage Register                                                          |                   |                          |                    |
|                          | The homestead is not listed on the                                               | State H           | eritage Register.        |                    |
|                          | National Heritage List                                                           |                   |                          |                    |
|                          | Not listed (as at 29/01/2013)                                                    |                   |                          |                    |
|                          | LOCATION                                                                         |                   |                          |                    |
|                          | Address                                                                          |                   |                          |                    |
| Street Address           | Homestead RV3 lies 10 kilometre                                                  | s north           | of Ulan and 47 k         | ilometres north of |
|                          | Mudgee. The homestead, known a                                                   | s RV3,            | is situated off the E    | Broken Back Road   |
|                          | southwest of the Bobadeen Loop                                                   |                   |                          | an Road. It lies 3 |
|                          | kilometres southwest of Bobadeen                                                 | Homest            | ead.                     |                    |
| Closest Town             | Ulan                                                                             | F                 | Parish                   | Bobadeen           |
| Local Govt Area          | Mid-Western Regional Council                                                     | (                 | County                   | Bligh              |
| Postcode                 | 2850                                                                             | 5                 | State                    | NSW                |
|                          | Property                                                                         |                   |                          |                    |
| GPS Readings             | Homestead (southeast end).                                                       | Ę                 | 55H 0756 422E/ 643       | 3 6184N            |
| (MGA) <u>+</u> 3m.       | Shearing Shed (southeast end).                                                   |                   | 55H 0756 331E/ 643 6171N |                    |
|                          | DESCRIPTION                                                                      | l                 |                          |                    |
| Original Owner           | Henry Crossing (Land owner by 188                                                | 31)               |                          |                    |
| Construction Date        | c.1940 with c.1960s additions                                                    |                   |                          |                    |
| Est. End of Use          | 1990s                                                                            |                   |                          |                    |
| Physical Description     | At RV3, the homestead complex includes a derelict weatherboard cottage with      |                   |                          |                    |
|                          | later asbestos cement sheeting and Masonite additions, the remains of a          |                   |                          |                    |
|                          | shearing shed with timber post and rail stockyards and a loading ramp, a         |                   |                          |                    |
|                          | remnant utility shed, a tennis court and extensive gardens.                      |                   |                          |                    |
|                          | The cottage itself is a weatherboard structure with a corrugated hipped steel    |                   |                          |                    |
|                          | roof rising to gables beneath the ridgeline. A small gable extension gives the   |                   |                          |                    |
|                          | cottage an L-shape plan. It has timber floors and a timber frame erected on      |                   |                          |                    |
|                          | piers. A closed-in verandah was once located on the northeast side. Two brick    |                   |                          |                    |
|                          | chimneys are located on the southwest side. In this form, originally the cottage |                   |                          |                    |
|                          | faced southeast. With later additions and infill, it faced northeast.            |                   |                          |                    |
|                          |                                                                                  |                   |                          |                    |