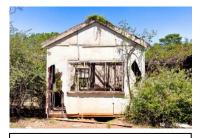

# 5. SITE INVENTORY.

| Homestead RV3, Ulan.     |                                                                                  |                   |                          |                    |
|--------------------------|----------------------------------------------------------------------------------|-------------------|--------------------------|--------------------|
|                          | Farmhouse and Site                                                               |                   |                          |                    |
| Name of Item             | Homestead RV3.                                                                   |                   |                          |                    |
| Item Category            | Built                                                                            |                   |                          |                    |
| Owner                    | Ulan Coal Mines Ltd Use                                                          |                   | Abandoned farm           | residence.         |
|                          | LISTINGS                                                                         |                   | ·                        |                    |
| Statutory List           |                                                                                  |                   |                          |                    |
| Local Environmental Plan | Local Environmental Plan                                                         |                   |                          |                    |
| State Heritage Register  | The homestead is not listed as a                                                 | heritag           | e item in the Mid        | Western Regional   |
| National Heritage List   | Interim Local Environmental Plan 2                                               | )08. <sup>°</sup> |                          | · ·                |
|                          | The homestead is not listed as a                                                 | Heritag           | e Item in Schedule       | 1 of the Merriwa   |
|                          | Local Environmental Plan 1992.                                                   | _                 |                          |                    |
|                          | State Heritage Register                                                          |                   |                          |                    |
|                          | The homestead is not listed on the                                               | State H           | eritage Register.        |                    |
|                          | National Heritage List                                                           |                   |                          |                    |
|                          | Not listed (as at 29/01/2013)                                                    |                   |                          |                    |
|                          | LOCATION                                                                         |                   |                          |                    |
|                          | Address                                                                          |                   |                          |                    |
| Street Address           | Homestead RV3 lies 10 kilometre                                                  | s north           | of Ulan and 47 k         | ilometres north of |
|                          | Mudgee. The homestead, known a                                                   | s RV3,            | is situated off the E    | Broken Back Road   |
|                          | southwest of the Bobadeen Loop                                                   |                   |                          | an Road. It lies 3 |
|                          | kilometres southwest of Bobadeen                                                 | Homest            | ead.                     |                    |
| Closest Town             | Ulan                                                                             | F                 | Parish                   | Bobadeen           |
| Local Govt Area          | Mid-Western Regional Council                                                     | (                 | County                   | Bligh              |
| Postcode                 | 2850                                                                             | 5                 | State                    | NSW                |
|                          | Property                                                                         |                   |                          |                    |
| GPS Readings             | Homestead (southeast end).                                                       | Ę                 | 55H 0756 422E/ 643       | 3 6184N            |
| (MGA) <u>+</u> 3m.       | Shearing Shed (southeast end).                                                   |                   | 55H 0756 331E/ 643 6171N |                    |
|                          | DESCRIPTION                                                                      | l                 |                          |                    |
| Original Owner           | Henry Crossing (Land owner by 188                                                | 31)               |                          |                    |
| Construction Date        | c.1940 with c.1960s additions                                                    |                   |                          |                    |
| Est. End of Use          | 1990s                                                                            |                   |                          |                    |
| Physical Description     | At RV3, the homestead complex includes a derelict weatherboard cottage with      |                   |                          |                    |
|                          | later asbestos cement sheeting and Masonite additions, the remains of a          |                   |                          |                    |
|                          | shearing shed with timber post and rail stockyards and a loading ramp, a         |                   |                          |                    |
|                          | remnant utility shed, a tennis court and extensive gardens.                      |                   |                          |                    |
|                          | The cottage itself is a weatherboard structure with a corrugated hipped steel    |                   |                          |                    |
|                          | roof rising to gables beneath the ridgeline. A small gable extension gives the   |                   |                          |                    |
|                          | cottage an L-shape plan. It has timber floors and a timber frame erected on      |                   |                          |                    |
|                          | piers. A closed-in verandah was once located on the northeast side. Two brick    |                   |                          |                    |
|                          | chimneys are located on the southwest side. In this form, originally the cottage |                   |                          |                    |
|                          | faced southeast. With later additions and infill, it faced northeast.            |                   |                          |                    |
|                          |                                                                                  |                   |                          |                    |

| Condition                   | A low drystone garden wall defines the southwest side of the house and garden precinct. Similar local rock has been used as a border along the northeast driveway approach. A turning circle is located on the northeast side of the homestead while the driveway continues around the house to the northwest where it leads to the utility shed, dam, shearing shed and paddocks.<br>A rainwater tank on a stand is situated at the southwest side of the house and another between additions behind the original cottage. Here and to the southeast extensive gardens extend from the house and continue down a hillside overlooking a large dam. Ornamental plantings in the house garden include agapanthus, a May bush, plumbago, succulents and other varieties. Fruit trees include a peach tree and citrus tree.<br>To the west a shearing shed also dates to the twentieth century. It was once a prominent rectangular timber framed iron clad structure in the landscape. It had a hipped roof with gable ends. Today, much of its timber work and cladding has collapsed. A post and rail stockyard is located on the northeast side of the former shearing shed. It includes pens, two races, a loading ramp and a yard. Most rails between the posts are now missing. |
|-----------------------------|-------------------------------------------------------------------------------------------------------------------------------------------------------------------------------------------------------------------------------------------------------------------------------------------------------------------------------------------------------------------------------------------------------------------------------------------------------------------------------------------------------------------------------------------------------------------------------------------------------------------------------------------------------------------------------------------------------------------------------------------------------------------------------------------------------------------------------------------------------------------------------------------------------------------------------------------------------------------------------------------------------------------------------------------------------------------------------------------------------------------------------------------------------------------------------------------------------------------------------------------------------------------------------------|
| Modifications               | The homestead was initially a simple L-shaped weatherboard cottage that appears to date from c.1940. It was later extended, probably in the 1950s and 60s. The extensions consist of asbestos cement sheeting and Masonite.                                                                                                                                                                                                                                                                                                                                                                                                                                                                                                                                                                                                                                                                                                                                                                                                                                                                                                                                                                                                                                                         |
| Archaeological<br>Potential | Potential subsurface remains at the site are unlikely to give new insights into ways of life and living circumstances in twentieth century mid-west New South Wales. Such sites have been well documented and photographed.                                                                                                                                                                                                                                                                                                                                                                                                                                                                                                                                                                                                                                                                                                                                                                                                                                                                                                                                                                                                                                                         |