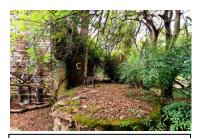

# 5. SITE INVENTORY.

| Homestead RV3, Ulan.     |                                                                                  |                   |                          |                    |
|--------------------------|----------------------------------------------------------------------------------|-------------------|--------------------------|--------------------|
|                          | Farmhouse and Site                                                               |                   |                          |                    |
| Name of Item             | Homestead RV3.                                                                   |                   |                          |                    |
| Item Category            | Built                                                                            |                   |                          |                    |
| Owner                    | Ulan Coal Mines Ltd Use                                                          |                   | Abandoned farm           | residence.         |
|                          | LISTINGS                                                                         |                   | ·                        |                    |
| Statutory List           |                                                                                  |                   |                          |                    |
| Local Environmental Plan | Local Environmental Plan                                                         |                   |                          |                    |
| State Heritage Register  | The homestead is not listed as a                                                 | heritag           | e item in the Mid        | Western Regional   |
| National Heritage List   | Interim Local Environmental Plan 2                                               | )08. <sup>°</sup> |                          | · ·                |
|                          | The homestead is not listed as a                                                 | Heritag           | e Item in Schedule       | 1 of the Merriwa   |
|                          | Local Environmental Plan 1992.                                                   | _                 |                          |                    |
|                          | State Heritage Register                                                          |                   |                          |                    |
|                          | The homestead is not listed on the                                               | State H           | eritage Register.        |                    |
|                          | National Heritage List                                                           |                   |                          |                    |
|                          | Not listed (as at 29/01/2013)                                                    |                   |                          |                    |
|                          | LOCATION                                                                         |                   |                          |                    |
|                          | Address                                                                          |                   |                          |                    |
| Street Address           | Homestead RV3 lies 10 kilometre                                                  | s north           | of Ulan and 47 k         | ilometres north of |
|                          | Mudgee. The homestead, known a                                                   | s RV3,            | is situated off the E    | Broken Back Road   |
|                          | southwest of the Bobadeen Loop                                                   |                   |                          | an Road. It lies 3 |
|                          | kilometres southwest of Bobadeen                                                 | Homest            | ead.                     |                    |
| Closest Town             | Ulan                                                                             | F                 | Parish                   | Bobadeen           |
| Local Govt Area          | Mid-Western Regional Council                                                     | (                 | County                   | Bligh              |
| Postcode                 | 2850                                                                             | 5                 | State                    | NSW                |
|                          | Property                                                                         |                   |                          |                    |
| GPS Readings             | Homestead (southeast end).                                                       | Ę                 | 55H 0756 422E/ 643       | 3 6184N            |
| (MGA) <u>+</u> 3m.       | Shearing Shed (southeast end).                                                   |                   | 55H 0756 331E/ 643 6171N |                    |
|                          | DESCRIPTION                                                                      | l                 |                          |                    |
| Original Owner           | Henry Crossing (Land owner by 188                                                | 31)               |                          |                    |
| Construction Date        | c.1940 with c.1960s additions                                                    |                   |                          |                    |
| Est. End of Use          | 1990s                                                                            |                   |                          |                    |
| Physical Description     | At RV3, the homestead complex includes a derelict weatherboard cottage with      |                   |                          |                    |
|                          | later asbestos cement sheeting and Masonite additions, the remains of a          |                   |                          |                    |
|                          | shearing shed with timber post and rail stockyards and a loading ramp, a         |                   |                          |                    |
|                          | remnant utility shed, a tennis court and extensive gardens.                      |                   |                          |                    |
|                          | The cottage itself is a weatherboard structure with a corrugated hipped steel    |                   |                          |                    |
|                          | roof rising to gables beneath the ridgeline. A small gable extension gives the   |                   |                          |                    |
|                          | cottage an L-shape plan. It has timber floors and a timber frame erected on      |                   |                          |                    |
|                          | piers. A closed-in verandah was once located on the northeast side. Two brick    |                   |                          |                    |
|                          | chimneys are located on the southwest side. In this form, originally the cottage |                   |                          |                    |
|                          | faced southeast. With later additions and infill, it faced northeast.            |                   |                          |                    |
|                          |                                                                                  |                   |                          |                    |

| Condition                   | A low drystone garden wall defines the southwest side of the house and garden precinct. Similar local rock has been used as a border along the northeast driveway approach. A turning circle is located on the northeast side of the homestead while the driveway continues around the house to the northwest where it leads to the utility shed, dam, shearing shed and paddocks.<br>A rainwater tank on a stand is situated at the southwest side of the house and another between additions behind the original cottage. Here and to the southeast extensive gardens extend from the house and continue down a hillside overlooking a large dam. Ornamental plantings in the house garden include agapanthus, a May bush, plumbago, succulents and other varieties. Fruit trees include a peach tree and citrus tree.<br>To the west a shearing shed also dates to the twentieth century. It was once a prominent rectangular timber framed iron clad structure in the landscape. It had a hipped roof with gable ends. Today, much of its timber work and cladding has collapsed. A post and rail stockyard is located on the northeast side of the former shearing shed. It includes pens, two races, a loading ramp and a yard. Most rails between the posts are now missing. |
|-----------------------------|-------------------------------------------------------------------------------------------------------------------------------------------------------------------------------------------------------------------------------------------------------------------------------------------------------------------------------------------------------------------------------------------------------------------------------------------------------------------------------------------------------------------------------------------------------------------------------------------------------------------------------------------------------------------------------------------------------------------------------------------------------------------------------------------------------------------------------------------------------------------------------------------------------------------------------------------------------------------------------------------------------------------------------------------------------------------------------------------------------------------------------------------------------------------------------------------------------------------------------------------------------------------------------------|
| Modifications               | The homestead was initially a simple L-shaped weatherboard cottage that appears to date from c.1940. It was later extended, probably in the 1950s and 60s. The extensions consist of asbestos cement sheeting and Masonite.                                                                                                                                                                                                                                                                                                                                                                                                                                                                                                                                                                                                                                                                                                                                                                                                                                                                                                                                                                                                                                                         |
| Archaeological<br>Potential | Potential subsurface remains at the site are unlikely to give new insights into ways of life and living circumstances in twentieth century mid-west New South Wales. Such sites have been well documented and photographed.                                                                                                                                                                                                                                                                                                                                                                                                                                                                                                                                                                                                                                                                                                                                                                                                                                                                                                                                                                                                                                                         |