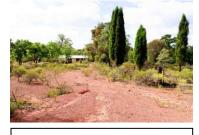

| Condition                   | A low drystone garden wall defines the southwest side of the house and garden precinct. Similar local rock has been used as a border along the northeast driveway approach. A turning circle is located on the northeast side of the homestead while the driveway continues around the house to the northwest where it leads to the utility shed, dam, shearing shed and paddocks.<br>A rainwater tank on a stand is situated at the southwest side of the house and another between additions behind the original cottage. Here and to the southeast extensive gardens extend from the house and continue down a hillside overlooking a large dam. Ornamental plantings in the house garden include agapanthus, a May bush, plumbago, succulents and other varieties. Fruit trees include a peach tree and citrus tree.<br>To the west a shearing shed also dates to the twentieth century. It was once a prominent rectangular timber framed iron clad structure in the landscape. It had a hipped roof with gable ends. Today, much of its timber work and cladding has collapsed. A post and rail stockyard is located on the northeast side of the former shearing shed. It includes pens, two races, a loading ramp and a yard. Most rails between the posts are now missing. |
|-----------------------------|-------------------------------------------------------------------------------------------------------------------------------------------------------------------------------------------------------------------------------------------------------------------------------------------------------------------------------------------------------------------------------------------------------------------------------------------------------------------------------------------------------------------------------------------------------------------------------------------------------------------------------------------------------------------------------------------------------------------------------------------------------------------------------------------------------------------------------------------------------------------------------------------------------------------------------------------------------------------------------------------------------------------------------------------------------------------------------------------------------------------------------------------------------------------------------------------------------------------------------------------------------------------------------------|
| Modifications               | The homestead was initially a simple L-shaped weatherboard cottage that appears to date from c.1940. It was later extended, probably in the 1950s and 60s. The extensions consist of asbestos cement sheeting and Masonite.                                                                                                                                                                                                                                                                                                                                                                                                                                                                                                                                                                                                                                                                                                                                                                                                                                                                                                                                                                                                                                                         |
| Archaeological<br>Potential | Potential subsurface remains at the site are unlikely to give new insights into ways of life and living circumstances in twentieth century mid-west New South Wales. Such sites have been well documented and photographed.                                                                                                                                                                                                                                                                                                                                                                                                                                                                                                                                                                                                                                                                                                                                                                                                                                                                                                                                                                                                                                                         |