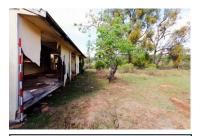

# 5. SITE INVENTORY.

| Homestead RV3, Ulan.     |                                                                                  |                   |                          |                    |
|--------------------------|----------------------------------------------------------------------------------|-------------------|--------------------------|--------------------|
|                          | Farmhouse and Site                                                               |                   |                          |                    |
| Name of Item             | Homestead RV3.                                                                   |                   |                          |                    |
| Item Category            | Built                                                                            |                   |                          |                    |
| Owner                    | Ulan Coal Mines Ltd Use                                                          |                   | Abandoned farm           | residence.         |
|                          | LISTINGS                                                                         |                   | ·                        |                    |
| Statutory List           |                                                                                  |                   |                          |                    |
| Local Environmental Plan | Local Environmental Plan                                                         |                   |                          |                    |
| State Heritage Register  | The homestead is not listed as a                                                 | heritag           | e item in the Mid        | Western Regional   |
| National Heritage List   | Interim Local Environmental Plan 2                                               | )08. <sup>°</sup> |                          | · ·                |
|                          | The homestead is not listed as a                                                 | Heritag           | e Item in Schedule       | 1 of the Merriwa   |
|                          | Local Environmental Plan 1992.                                                   | _                 |                          |                    |
|                          | State Heritage Register                                                          |                   |                          |                    |
|                          | The homestead is not listed on the                                               | State H           | eritage Register.        |                    |
|                          | National Heritage List                                                           |                   |                          |                    |
|                          | Not listed (as at 29/01/2013)                                                    |                   |                          |                    |
|                          | LOCATION                                                                         |                   |                          |                    |
|                          | Address                                                                          |                   |                          |                    |
| Street Address           | Homestead RV3 lies 10 kilometre                                                  | s north           | of Ulan and 47 k         | ilometres north of |
|                          | Mudgee. The homestead, known a                                                   | s RV3,            | is situated off the E    | Broken Back Road   |
|                          | southwest of the Bobadeen Loop                                                   |                   |                          | an Road. It lies 3 |
|                          | kilometres southwest of Bobadeen                                                 | Homest            | ead.                     |                    |
| Closest Town             | Ulan                                                                             | F                 | Parish                   | Bobadeen           |
| Local Govt Area          | Mid-Western Regional Council                                                     | (                 | County                   | Bligh              |
| Postcode                 | 2850                                                                             | 5                 | State                    | NSW                |
|                          | Property                                                                         |                   |                          |                    |
| GPS Readings             | Homestead (southeast end).                                                       | Ę                 | 55H 0756 422E/ 643       | 3 6184N            |
| (MGA) <u>+</u> 3m.       | Shearing Shed (southeast end).                                                   |                   | 55H 0756 331E/ 643 6171N |                    |
|                          | DESCRIPTION                                                                      | l                 |                          |                    |
| Original Owner           | Henry Crossing (Land owner by 188                                                | 31)               |                          |                    |
| Construction Date        | c.1940 with c.1960s additions                                                    |                   |                          |                    |
| Est. End of Use          | 1990s                                                                            |                   |                          |                    |
| Physical Description     | At RV3, the homestead complex includes a derelict weatherboard cottage with      |                   |                          |                    |
|                          | later asbestos cement sheeting and Masonite additions, the remains of a          |                   |                          |                    |
|                          | shearing shed with timber post and rail stockyards and a loading ramp, a         |                   |                          |                    |
|                          | remnant utility shed, a tennis court and extensive gardens.                      |                   |                          |                    |
|                          | The cottage itself is a weatherboard structure with a corrugated hipped steel    |                   |                          |                    |
|                          | roof rising to gables beneath the ridgeline. A small gable extension gives the   |                   |                          |                    |
|                          | cottage an L-shape plan. It has timber floors and a timber frame erected on      |                   |                          |                    |
|                          | piers. A closed-in verandah was once located on the northeast side. Two brick    |                   |                          |                    |
|                          | chimneys are located on the southwest side. In this form, originally the cottage |                   |                          |                    |
|                          | faced southeast. With later additions and infill, it faced northeast.            |                   |                          |                    |
|                          |                                                                                  |                   |                          |                    |

| Condition                   | A low drystone garden wall defines the southwest side of the house and garden precinct. Similar local rock has been used as a border along the northeast driveway approach. A turning circle is located on the northeast side of the homestead while the driveway continues around the house to the northwest where it leads to the utility shed, dam, shearing shed and paddocks.<br>A rainwater tank on a stand is situated at the southwest side of the house and another between additions behind the original cottage. Here and to the southeast extensive gardens extend from the house and continue down a hillside overlooking a large dam. Ornamental plantings in the house garden include agapanthus, a May bush, plumbago, succulents and other varieties. Fruit trees include a peach tree and citrus tree.<br>To the west a shearing shed also dates to the twentieth century. It was once a prominent rectangular timber framed iron clad structure in the landscape. It had a hipped roof with gable ends. Today, much of its timber work and cladding has collapsed. A post and rail stockyard is located on the northeast side of the former shearing shed. It includes pens, two races, a loading ramp and a yard. Most rails between the posts are now missing. |
|-----------------------------|-------------------------------------------------------------------------------------------------------------------------------------------------------------------------------------------------------------------------------------------------------------------------------------------------------------------------------------------------------------------------------------------------------------------------------------------------------------------------------------------------------------------------------------------------------------------------------------------------------------------------------------------------------------------------------------------------------------------------------------------------------------------------------------------------------------------------------------------------------------------------------------------------------------------------------------------------------------------------------------------------------------------------------------------------------------------------------------------------------------------------------------------------------------------------------------------------------------------------------------------------------------------------------------|
| Modifications               | The homestead was initially a simple L-shaped weatherboard cottage that appears to date from c.1940. It was later extended, probably in the 1950s and 60s. The extensions consist of asbestos cement sheeting and Masonite.                                                                                                                                                                                                                                                                                                                                                                                                                                                                                                                                                                                                                                                                                                                                                                                                                                                                                                                                                                                                                                                         |
| Archaeological<br>Potential | Potential subsurface remains at the site are unlikely to give new insights into ways of life and living circumstances in twentieth century mid-west New South Wales. Such sites have been well documented and photographed.                                                                                                                                                                                                                                                                                                                                                                                                                                                                                                                                                                                                                                                                                                                                                                                                                                                                                                                                                                                                                                                         |