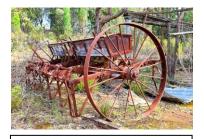

| Condition                   | A low drystone garden wall defines the southwest side of the house and garden precinct. Similar local rock has been used as a border along the northeast driveway approach. A turning circle is located on the northeast side of the homestead while the driveway continues around the house to the northwest where it leads to the utility shed, dam, shearing shed and paddocks.<br>A rainwater tank on a stand is situated at the southwest side of the house and another between additions behind the original cottage. Here and to the southeast extensive gardens extend from the house and continue down a hillside overlooking a large dam. Ornamental plantings in the house garden include agapanthus, a May bush, plumbago, succulents and other varieties. Fruit trees include a peach tree and citrus tree.<br>To the west a shearing shed also dates to the twentieth century. It was once a prominent rectangular timber framed iron clad structure in the landscape. It had a hipped roof with gable ends. Today, much of its timber work and cladding has collapsed. A post and rail stockyard is located on the northeast side of the former shearing shed. It includes pens, two races, a loading ramp and a yard. Most rails between the posts are now missing. |
|-----------------------------|-------------------------------------------------------------------------------------------------------------------------------------------------------------------------------------------------------------------------------------------------------------------------------------------------------------------------------------------------------------------------------------------------------------------------------------------------------------------------------------------------------------------------------------------------------------------------------------------------------------------------------------------------------------------------------------------------------------------------------------------------------------------------------------------------------------------------------------------------------------------------------------------------------------------------------------------------------------------------------------------------------------------------------------------------------------------------------------------------------------------------------------------------------------------------------------------------------------------------------------------------------------------------------------|
| Modifications               | The homestead was initially a simple L-shaped weatherboard cottage that appears to date from c.1940. It was later extended, probably in the 1950s and 60s. The extensions consist of asbestos cement sheeting and Masonite.                                                                                                                                                                                                                                                                                                                                                                                                                                                                                                                                                                                                                                                                                                                                                                                                                                                                                                                                                                                                                                                         |
| Archaeological<br>Potential | Potential subsurface remains at the site are unlikely to give new insights into ways of life and living circumstances in twentieth century mid-west New South Wales. Such sites have been well documented and photographed.                                                                                                                                                                                                                                                                                                                                                                                                                                                                                                                                                                                                                                                                                                                                                                                                                                                                                                                                                                                                                                                         |