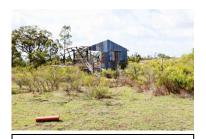

# 5. SITE INVENTORY.

| Homestead RV3, Ulan.     |                                                                                  |                   |                          |                    |
|--------------------------|----------------------------------------------------------------------------------|-------------------|--------------------------|--------------------|
|                          | Farmhouse and Site                                                               |                   |                          |                    |
| Name of Item             | Homestead RV3.                                                                   |                   |                          |                    |
| Item Category            | Built                                                                            |                   |                          |                    |
| Owner                    | Ulan Coal Mines Ltd Use                                                          |                   | Abandoned farm           | residence.         |
|                          | LISTINGS                                                                         |                   | ·                        |                    |
| Statutory List           |                                                                                  |                   |                          |                    |
| Local Environmental Plan | Local Environmental Plan                                                         |                   |                          |                    |
| State Heritage Register  | The homestead is not listed as a                                                 | heritag           | e item in the Mid        | Western Regional   |
| National Heritage List   | Interim Local Environmental Plan 2                                               | )08. <sup>°</sup> |                          | · ·                |
|                          | The homestead is not listed as a                                                 | Heritag           | e Item in Schedule       | 1 of the Merriwa   |
|                          | Local Environmental Plan 1992.                                                   | _                 |                          |                    |
|                          | State Heritage Register                                                          |                   |                          |                    |
|                          | The homestead is not listed on the                                               | State H           | eritage Register.        |                    |
|                          | National Heritage List                                                           |                   |                          |                    |
|                          | Not listed (as at 29/01/2013)                                                    |                   |                          |                    |
|                          | LOCATION                                                                         |                   |                          |                    |
|                          | Address                                                                          |                   |                          |                    |
| Street Address           | Homestead RV3 lies 10 kilometre                                                  | s north           | of Ulan and 47 k         | ilometres north of |
|                          | Mudgee. The homestead, known a                                                   | s RV3,            | is situated off the E    | Broken Back Road   |
|                          | southwest of the Bobadeen Loop                                                   |                   |                          | an Road. It lies 3 |
|                          | kilometres southwest of Bobadeen                                                 | Homest            | ead.                     |                    |
| Closest Town             | Ulan                                                                             | F                 | Parish                   | Bobadeen           |
| Local Govt Area          | Mid-Western Regional Council                                                     | (                 | County                   | Bligh              |
| Postcode                 | 2850                                                                             | 5                 | State                    | NSW                |
|                          | Property                                                                         |                   |                          |                    |
| GPS Readings             | Homestead (southeast end).                                                       | Ę                 | 55H 0756 422E/ 643       | 3 6184N            |
| (MGA) <u>+</u> 3m.       | Shearing Shed (southeast end).                                                   |                   | 55H 0756 331E/ 643 6171N |                    |
|                          | DESCRIPTION                                                                      | l                 |                          |                    |
| Original Owner           | Henry Crossing (Land owner by 188                                                | 31)               |                          |                    |
| Construction Date        | c.1940 with c.1960s additions                                                    |                   |                          |                    |
| Est. End of Use          | 1990s                                                                            |                   |                          |                    |
| Physical Description     | At RV3, the homestead complex includes a derelict weatherboard cottage with      |                   |                          |                    |
|                          | later asbestos cement sheeting and Masonite additions, the remains of a          |                   |                          |                    |
|                          | shearing shed with timber post and rail stockyards and a loading ramp, a         |                   |                          |                    |
|                          | remnant utility shed, a tennis court and extensive gardens.                      |                   |                          |                    |
|                          | The cottage itself is a weatherboard structure with a corrugated hipped steel    |                   |                          |                    |
|                          | roof rising to gables beneath the ridgeline. A small gable extension gives the   |                   |                          |                    |
|                          | cottage an L-shape plan. It has timber floors and a timber frame erected on      |                   |                          |                    |
|                          | piers. A closed-in verandah was once located on the northeast side. Two brick    |                   |                          |                    |
|                          | chimneys are located on the southwest side. In this form, originally the cottage |                   |                          |                    |
|                          | faced southeast. With later additions and infill, it faced northeast.            |                   |                          |                    |
|                          |                                                                                  |                   |                          |                    |

| Condition                   | A low drystone garden wall defines the southwest side of the house and garden precinct. Similar local rock has been used as a border along the northeast driveway approach. A turning circle is located on the northeast side of the homestead while the driveway continues around the house to the northwest where it leads to the utility shed, dam, shearing shed and paddocks.<br>A rainwater tank on a stand is situated at the southwest side of the house and another between additions behind the original cottage. Here and to the southeast extensive gardens extend from the house and continue down a hillside overlooking a large dam. Ornamental plantings in the house garden include agapanthus, a May bush, plumbago, succulents and other varieties. Fruit trees include a peach tree and citrus tree.<br>To the west a shearing shed also dates to the twentieth century. It was once a prominent rectangular timber framed iron clad structure in the landscape. It had a hipped roof with gable ends. Today, much of its timber work and cladding has collapsed. A post and rail stockyard is located on the northeast side of the former shearing shed. It includes pens, two races, a loading ramp and a yard. Most rails between the posts are now missing. |
|-----------------------------|-------------------------------------------------------------------------------------------------------------------------------------------------------------------------------------------------------------------------------------------------------------------------------------------------------------------------------------------------------------------------------------------------------------------------------------------------------------------------------------------------------------------------------------------------------------------------------------------------------------------------------------------------------------------------------------------------------------------------------------------------------------------------------------------------------------------------------------------------------------------------------------------------------------------------------------------------------------------------------------------------------------------------------------------------------------------------------------------------------------------------------------------------------------------------------------------------------------------------------------------------------------------------------------|
| Modifications               | The homestead was initially a simple L-shaped weatherboard cottage that appears to date from c.1940. It was later extended, probably in the 1950s and 60s. The extensions consist of asbestos cement sheeting and Masonite.                                                                                                                                                                                                                                                                                                                                                                                                                                                                                                                                                                                                                                                                                                                                                                                                                                                                                                                                                                                                                                                         |
| Archaeological<br>Potential | Potential subsurface remains at the site are unlikely to give new insights into ways of life and living circumstances in twentieth century mid-west New South Wales. Such sites have been well documented and photographed.                                                                                                                                                                                                                                                                                                                                                                                                                                                                                                                                                                                                                                                                                                                                                                                                                                                                                                                                                                                                                                                         |

| HISTORY                      |                                                                                                                                                                                                                                                                                                                                                                                                                                                                                       |  |  |  |
|------------------------------|---------------------------------------------------------------------------------------------------------------------------------------------------------------------------------------------------------------------------------------------------------------------------------------------------------------------------------------------------------------------------------------------------------------------------------------------------------------------------------------|--|--|--|
| Homestead RV3, Ulan.         |                                                                                                                                                                                                                                                                                                                                                                                                                                                                                       |  |  |  |
| Historical Notes             | Ulan was proclaimed a village on the 21 <sup>st</sup> of August 1897. The small village was sited on the west bank of the Goulburn River and along Sportsman's Hollow Creek. Ten kilometres to the north, by 1881 some 2530 acres of land had been purchased by Henry Crossing, including the site of RV3. Crossing later purchased Bobadeen Station, into which RV3 was incorporated.                                                                                                |  |  |  |
|                              | Henry Crossing was a 'commission agent' in the stock and station agency of 'Crossing and Cox' in Mudgee. At 26 years of age, in 1872 he married Martha Smith. From c.1874 to c.1885, they lived in a house called Pine Villa in Lewis Street Mudgee. It was then that Henry Crossing built a substantial homestead, called Menah, on the river flats to the northwest of the town.                                                                                                    |  |  |  |
|                              | The present homestead RV3, appears to have been built in the 1940s as a simple L-shaped weatherboard cottage. The owners were sheep farmers and possibly cattle graziers. At this time people in the district travelled far for sport and recreation, travelling to Cassilis, Moolarben, Ulan, Mudgee and sometimes to neighbouring farms. This is likely to have been the case for homesteads at RV3, Bobadeen, the Lagoons and at Moolarben Station where tennis courts were built. |  |  |  |
|                              | The farm cottage was extended, probably in the 1950s and 1960s. The extensions consist of timber framing, asbestos cement sheeting and masonite. From 1939 throughout the years of World War II, building materials became one of the many items to be rationed. This continued through to about 1949. Fibro was used as a cheap material through these times of shortage. Many houses were built from fibro between 1940 and 1960.                                                   |  |  |  |
|                              | Throughout the 1990s much of the farming land in the Ulan district was sold to Ulan Coal Mines Ltd. RV3 is also now the property of Ulan Coal Mines Limited and has remained vacant for many years.                                                                                                                                                                                                                                                                                   |  |  |  |
|                              | SIGNIFICANCE                                                                                                                                                                                                                                                                                                                                                                                                                                                                          |  |  |  |
| Statement of                 | Cottage RV3, Ulan.                                                                                                                                                                                                                                                                                                                                                                                                                                                                    |  |  |  |
| Statement of<br>Significance | 5 5                                                                                                                                                                                                                                                                                                                                                                                                                                                                                   |  |  |  |