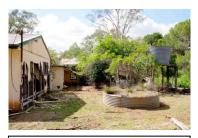

| Condition                   | A low drystone garden wall defines the southwest side of the house and garden precinct. Similar local rock has been used as a border along the northeast driveway approach. A turning circle is located on the northeast side of the homestead while the driveway continues around the house to the northwest where it leads to the utility shed, dam, shearing shed and paddocks.<br>A rainwater tank on a stand is situated at the southwest side of the house and another between additions behind the original cottage. Here and to the southeast extensive gardens extend from the house and continue down a hillside overlooking a large dam. Ornamental plantings in the house garden include agapanthus, a May bush, plumbago, succulents and other varieties. Fruit trees include a peach tree and citrus tree.<br>To the west a shearing shed also dates to the twentieth century. It was once a prominent rectangular timber framed iron clad structure in the landscape. It had a hipped roof with gable ends. Today, much of its timber work and cladding has collapsed. A post and rail stockyard is located on the northeast side of the former shearing shed. It includes pens, two races, a loading ramp and a yard. Most rails between the posts are now missing. |
|-----------------------------|-------------------------------------------------------------------------------------------------------------------------------------------------------------------------------------------------------------------------------------------------------------------------------------------------------------------------------------------------------------------------------------------------------------------------------------------------------------------------------------------------------------------------------------------------------------------------------------------------------------------------------------------------------------------------------------------------------------------------------------------------------------------------------------------------------------------------------------------------------------------------------------------------------------------------------------------------------------------------------------------------------------------------------------------------------------------------------------------------------------------------------------------------------------------------------------------------------------------------------------------------------------------------------------|
| Modifications               | The homestead was initially a simple L-shaped weatherboard cottage that appears to date from c.1940. It was later extended, probably in the 1950s and 60s. The extensions consist of asbestos cement sheeting and Masonite.                                                                                                                                                                                                                                                                                                                                                                                                                                                                                                                                                                                                                                                                                                                                                                                                                                                                                                                                                                                                                                                         |
| Archaeological<br>Potential | Potential subsurface remains at the site are unlikely to give new insights into ways of life and living circumstances in twentieth century mid-west New South Wales. Such sites have been well documented and photographed.                                                                                                                                                                                                                                                                                                                                                                                                                                                                                                                                                                                                                                                                                                                                                                                                                                                                                                                                                                                                                                                         |