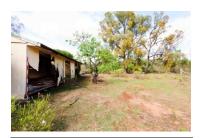

# 5. SITE INVENTORY.

| Homestead RV3, Ulan.     |                                                                                  |                   |                          |                    |
|--------------------------|----------------------------------------------------------------------------------|-------------------|--------------------------|--------------------|
|                          | Farmhouse and Site                                                               |                   |                          |                    |
| Name of Item             | Homestead RV3.                                                                   |                   |                          |                    |
| Item Category            | Built                                                                            |                   |                          |                    |
| Owner                    | Ulan Coal Mines Ltd Use                                                          |                   | Abandoned farm           | residence.         |
|                          | LISTINGS                                                                         |                   | ·                        |                    |
| Statutory List           |                                                                                  |                   |                          |                    |
| Local Environmental Plan | Local Environmental Plan                                                         |                   |                          |                    |
| State Heritage Register  | The homestead is not listed as a                                                 | heritag           | e item in the Mid        | Western Regional   |
| National Heritage List   | Interim Local Environmental Plan 2                                               | )08. <sup>°</sup> |                          | · ·                |
|                          | The homestead is not listed as a                                                 | Heritag           | e Item in Schedule       | 1 of the Merriwa   |
|                          | Local Environmental Plan 1992.                                                   | _                 |                          |                    |
|                          | State Heritage Register                                                          |                   |                          |                    |
|                          | The homestead is not listed on the                                               | State H           | eritage Register.        |                    |
|                          | National Heritage List                                                           |                   |                          |                    |
|                          | Not listed (as at 29/01/2013)                                                    |                   |                          |                    |
|                          | LOCATION                                                                         |                   |                          |                    |
|                          | Address                                                                          |                   |                          |                    |
| Street Address           | Homestead RV3 lies 10 kilometre                                                  | s north           | of Ulan and 47 k         | ilometres north of |
|                          | Mudgee. The homestead, known a                                                   | s RV3,            | is situated off the E    | Broken Back Road   |
|                          | southwest of the Bobadeen Loop                                                   |                   |                          | an Road. It lies 3 |
|                          | kilometres southwest of Bobadeen                                                 | Homest            | ead.                     |                    |
| Closest Town             | Ulan                                                                             | F                 | Parish                   | Bobadeen           |
| Local Govt Area          | Mid-Western Regional Council                                                     | (                 | County                   | Bligh              |
| Postcode                 | 2850                                                                             | 5                 | State                    | NSW                |
|                          | Property                                                                         |                   |                          |                    |
| GPS Readings             | Homestead (southeast end).                                                       | Ę                 | 55H 0756 422E/ 643       | 3 6184N            |
| (MGA) <u>+</u> 3m.       | Shearing Shed (southeast end).                                                   |                   | 55H 0756 331E/ 643 6171N |                    |
|                          | DESCRIPTION                                                                      | l                 |                          |                    |
| Original Owner           | Henry Crossing (Land owner by 188                                                | 31)               |                          |                    |
| Construction Date        | c.1940 with c.1960s additions                                                    |                   |                          |                    |
| Est. End of Use          | 1990s                                                                            |                   |                          |                    |
| Physical Description     | At RV3, the homestead complex includes a derelict weatherboard cottage with      |                   |                          |                    |
|                          | later asbestos cement sheeting and Masonite additions, the remains of a          |                   |                          |                    |
|                          | shearing shed with timber post and rail stockyards and a loading ramp, a         |                   |                          |                    |
|                          | remnant utility shed, a tennis court and extensive gardens.                      |                   |                          |                    |
|                          | The cottage itself is a weatherboard structure with a corrugated hipped steel    |                   |                          |                    |
|                          | roof rising to gables beneath the ridgeline. A small gable extension gives the   |                   |                          |                    |
|                          | cottage an L-shape plan. It has timber floors and a timber frame erected on      |                   |                          |                    |
|                          | piers. A closed-in verandah was once located on the northeast side. Two brick    |                   |                          |                    |
|                          | chimneys are located on the southwest side. In this form, originally the cottage |                   |                          |                    |
|                          | faced southeast. With later additions and infill, it faced northeast.            |                   |                          |                    |
|                          |                                                                                  |                   |                          |                    |

| Condition                   | A low drystone garden wall defines the southwest side of the house and garden precinct. Similar local rock has been used as a border along the northeast driveway approach. A turning circle is located on the northeast side of the homestead while the driveway continues around the house to the northwest where it leads to the utility shed, dam, shearing shed and paddocks.<br>A rainwater tank on a stand is situated at the southwest side of the house and another between additions behind the original cottage. Here and to the southeast extensive gardens extend from the house and continue down a hillside overlooking a large dam. Ornamental plantings in the house garden include agapanthus, a May bush, plumbago, succulents and other varieties. Fruit trees include a peach tree and citrus tree.<br>To the west a shearing shed also dates to the twentieth century. It was once a prominent rectangular timber framed iron clad structure in the landscape. It had a hipped roof with gable ends. Today, much of its timber work and cladding has collapsed. A post and rail stockyard is located on the northeast side of the former shearing shed. It includes pens, two races, a loading ramp and a yard. Most rails between the posts are now missing. |
|-----------------------------|-------------------------------------------------------------------------------------------------------------------------------------------------------------------------------------------------------------------------------------------------------------------------------------------------------------------------------------------------------------------------------------------------------------------------------------------------------------------------------------------------------------------------------------------------------------------------------------------------------------------------------------------------------------------------------------------------------------------------------------------------------------------------------------------------------------------------------------------------------------------------------------------------------------------------------------------------------------------------------------------------------------------------------------------------------------------------------------------------------------------------------------------------------------------------------------------------------------------------------------------------------------------------------------|
| Modifications               | The homestead was initially a simple L-shaped weatherboard cottage that appears to date from c.1940. It was later extended, probably in the 1950s and 60s. The extensions consist of asbestos cement sheeting and Masonite.                                                                                                                                                                                                                                                                                                                                                                                                                                                                                                                                                                                                                                                                                                                                                                                                                                                                                                                                                                                                                                                         |
| Archaeological<br>Potential | Potential subsurface remains at the site are unlikely to give new insights into ways of life and living circumstances in twentieth century mid-west New South Wales. Such sites have been well documented and photographed.                                                                                                                                                                                                                                                                                                                                                                                                                                                                                                                                                                                                                                                                                                                                                                                                                                                                                                                                                                                                                                                         |