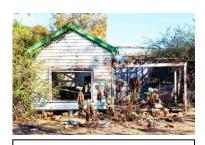

# 5. SITE INVENTORY.

| Homestead RV3, Ulan.     |                                                                                  |                   |                          |                    |
|--------------------------|----------------------------------------------------------------------------------|-------------------|--------------------------|--------------------|
|                          | Farmhouse and Site                                                               |                   |                          |                    |
| Name of Item             | Homestead RV3.                                                                   |                   |                          |                    |
| Item Category            | Built                                                                            |                   |                          |                    |
| Owner                    | Ulan Coal Mines Ltd Use                                                          |                   | Abandoned farm           | residence.         |
|                          | LISTINGS                                                                         |                   | ·                        |                    |
| Statutory List           |                                                                                  |                   |                          |                    |
| Local Environmental Plan | Local Environmental Plan                                                         |                   |                          |                    |
| State Heritage Register  | The homestead is not listed as a                                                 | heritag           | e item in the Mid        | Western Regional   |
| National Heritage List   | Interim Local Environmental Plan 2                                               | )08. <sup>°</sup> |                          | · ·                |
|                          | The homestead is not listed as a                                                 | Heritag           | e Item in Schedule       | 1 of the Merriwa   |
|                          | Local Environmental Plan 1992.                                                   | _                 |                          |                    |
|                          | State Heritage Register                                                          |                   |                          |                    |
|                          | The homestead is not listed on the                                               | State H           | eritage Register.        |                    |
|                          | National Heritage List                                                           |                   |                          |                    |
|                          | Not listed (as at 29/01/2013)                                                    |                   |                          |                    |
|                          | LOCATION                                                                         |                   |                          |                    |
|                          | Address                                                                          |                   |                          |                    |
| Street Address           | Homestead RV3 lies 10 kilometre                                                  | s north           | of Ulan and 47 k         | ilometres north of |
|                          | Mudgee. The homestead, known a                                                   | s RV3,            | is situated off the E    | Broken Back Road   |
|                          | southwest of the Bobadeen Loop                                                   |                   |                          | an Road. It lies 3 |
|                          | kilometres southwest of Bobadeen                                                 | Homest            | ead.                     |                    |
| Closest Town             | Ulan                                                                             | F                 | Parish                   | Bobadeen           |
| Local Govt Area          | Mid-Western Regional Council                                                     | (                 | County                   | Bligh              |
| Postcode                 | 2850                                                                             | 5                 | State                    | NSW                |
|                          | Property                                                                         |                   |                          |                    |
| GPS Readings             | Homestead (southeast end).                                                       | Ę                 | 55H 0756 422E/ 643       | 3 6184N            |
| (MGA) <u>+</u> 3m.       | Shearing Shed (southeast end).                                                   |                   | 55H 0756 331E/ 643 6171N |                    |
|                          | DESCRIPTION                                                                      | l                 |                          |                    |
| Original Owner           | Henry Crossing (Land owner by 188                                                | 31)               |                          |                    |
| Construction Date        | c.1940 with c.1960s additions                                                    |                   |                          |                    |
| Est. End of Use          | 1990s                                                                            |                   |                          |                    |
| Physical Description     | At RV3, the homestead complex includes a derelict weatherboard cottage with      |                   |                          |                    |
|                          | later asbestos cement sheeting and Masonite additions, the remains of a          |                   |                          |                    |
|                          | shearing shed with timber post and rail stockyards and a loading ramp, a         |                   |                          |                    |
|                          | remnant utility shed, a tennis court and extensive gardens.                      |                   |                          |                    |
|                          | The cottage itself is a weatherboard structure with a corrugated hipped steel    |                   |                          |                    |
|                          | roof rising to gables beneath the ridgeline. A small gable extension gives the   |                   |                          |                    |
|                          | cottage an L-shape plan. It has timber floors and a timber frame erected on      |                   |                          |                    |
|                          | piers. A closed-in verandah was once located on the northeast side. Two brick    |                   |                          |                    |
|                          | chimneys are located on the southwest side. In this form, originally the cottage |                   |                          |                    |
|                          | faced southeast. With later additions and infill, it faced northeast.            |                   |                          |                    |
|                          |                                                                                  |                   |                          |                    |

| Condition                   | A low drystone garden wall defines the southwest side of the house and garden precinct. Similar local rock has been used as a border along the northeast driveway approach. A turning circle is located on the northeast side of the homestead while the driveway continues around the house to the northwest where it leads to the utility shed, dam, shearing shed and paddocks.<br>A rainwater tank on a stand is situated at the southwest side of the house and another between additions behind the original cottage. Here and to the southeast extensive gardens extend from the house and continue down a hillside overlooking a large dam. Ornamental plantings in the house garden include agapanthus, a May bush, plumbago, succulents and other varieties. Fruit trees include a peach tree and citrus tree.<br>To the west a shearing shed also dates to the twentieth century. It was once a prominent rectangular timber framed iron clad structure in the landscape. It had a hipped roof with gable ends. Today, much of its timber work and cladding has collapsed. A post and rail stockyard is located on the northeast side of the former shearing shed. It includes pens, two races, a loading ramp and a yard. Most rails between the posts are now missing. |
|-----------------------------|-------------------------------------------------------------------------------------------------------------------------------------------------------------------------------------------------------------------------------------------------------------------------------------------------------------------------------------------------------------------------------------------------------------------------------------------------------------------------------------------------------------------------------------------------------------------------------------------------------------------------------------------------------------------------------------------------------------------------------------------------------------------------------------------------------------------------------------------------------------------------------------------------------------------------------------------------------------------------------------------------------------------------------------------------------------------------------------------------------------------------------------------------------------------------------------------------------------------------------------------------------------------------------------|
| Modifications               | The homestead was initially a simple L-shaped weatherboard cottage that appears to date from c.1940. It was later extended, probably in the 1950s and 60s. The extensions consist of asbestos cement sheeting and Masonite.                                                                                                                                                                                                                                                                                                                                                                                                                                                                                                                                                                                                                                                                                                                                                                                                                                                                                                                                                                                                                                                         |
| Archaeological<br>Potential | Potential subsurface remains at the site are unlikely to give new insights into ways of life and living circumstances in twentieth century mid-west New South Wales. Such sites have been well documented and photographed.                                                                                                                                                                                                                                                                                                                                                                                                                                                                                                                                                                                                                                                                                                                                                                                                                                                                                                                                                                                                                                                         |