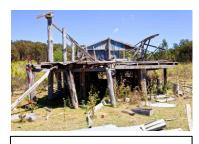

# 5. SITE INVENTORY.

| Homestead RV3, Ulan.     |                                                                                  |                   |                          |                    |
|--------------------------|----------------------------------------------------------------------------------|-------------------|--------------------------|--------------------|
|                          | Farmhouse and Site                                                               |                   |                          |                    |
| Name of Item             | Homestead RV3.                                                                   |                   |                          |                    |
| Item Category            | Built                                                                            |                   |                          |                    |
| Owner                    | Ulan Coal Mines Ltd Use                                                          |                   | Abandoned farm           | residence.         |
|                          | LISTINGS                                                                         |                   | ·                        |                    |
| Statutory List           |                                                                                  |                   |                          |                    |
| Local Environmental Plan | Local Environmental Plan                                                         |                   |                          |                    |
| State Heritage Register  | The homestead is not listed as a                                                 | heritag           | e item in the Mid        | Western Regional   |
| National Heritage List   | Interim Local Environmental Plan 2                                               | )08. <sup>°</sup> |                          | · ·                |
|                          | The homestead is not listed as a                                                 | Heritag           | e Item in Schedule       | 1 of the Merriwa   |
|                          | Local Environmental Plan 1992.                                                   | _                 |                          |                    |
|                          | State Heritage Register                                                          |                   |                          |                    |
|                          | The homestead is not listed on the                                               | State H           | eritage Register.        |                    |
|                          | National Heritage List                                                           |                   |                          |                    |
|                          | Not listed (as at 29/01/2013)                                                    |                   |                          |                    |
|                          | LOCATION                                                                         |                   |                          |                    |
|                          | Address                                                                          |                   |                          |                    |
| Street Address           | Homestead RV3 lies 10 kilometre                                                  | s north           | of Ulan and 47 k         | ilometres north of |
|                          | Mudgee. The homestead, known a                                                   | s RV3,            | is situated off the E    | Broken Back Road   |
|                          | southwest of the Bobadeen Loop                                                   |                   |                          | an Road. It lies 3 |
|                          | kilometres southwest of Bobadeen                                                 | Homest            | ead.                     |                    |
| Closest Town             | Ulan                                                                             | F                 | Parish                   | Bobadeen           |
| Local Govt Area          | Mid-Western Regional Council                                                     | (                 | County                   | Bligh              |
| Postcode                 | 2850                                                                             | 5                 | State                    | NSW                |
|                          | Property                                                                         |                   |                          |                    |
| GPS Readings             | Homestead (southeast end).                                                       | Ę                 | 55H 0756 422E/ 643       | 3 6184N            |
| (MGA) <u>+</u> 3m.       | Shearing Shed (southeast end).                                                   |                   | 55H 0756 331E/ 643 6171N |                    |
|                          | DESCRIPTION                                                                      | l                 |                          |                    |
| Original Owner           | Henry Crossing (Land owner by 188                                                | 31)               |                          |                    |
| Construction Date        | c.1940 with c.1960s additions                                                    |                   |                          |                    |
| Est. End of Use          | 1990s                                                                            |                   |                          |                    |
| Physical Description     | At RV3, the homestead complex includes a derelict weatherboard cottage with      |                   |                          |                    |
|                          | later asbestos cement sheeting and Masonite additions, the remains of a          |                   |                          |                    |
|                          | shearing shed with timber post and rail stockyards and a loading ramp, a         |                   |                          |                    |
|                          | remnant utility shed, a tennis court and extensive gardens.                      |                   |                          |                    |
|                          | The cottage itself is a weatherboard structure with a corrugated hipped steel    |                   |                          |                    |
|                          | roof rising to gables beneath the ridgeline. A small gable extension gives the   |                   |                          |                    |
|                          | cottage an L-shape plan. It has timber floors and a timber frame erected on      |                   |                          |                    |
|                          | piers. A closed-in verandah was once located on the northeast side. Two brick    |                   |                          |                    |
|                          | chimneys are located on the southwest side. In this form, originally the cottage |                   |                          |                    |
|                          | faced southeast. With later additions and infill, it faced northeast.            |                   |                          |                    |
|                          |                                                                                  |                   |                          |                    |

| Condition                   | A low drystone garden wall defines the southwest side of the house and garden precinct. Similar local rock has been used as a border along the northeast driveway approach. A turning circle is located on the northeast side of the homestead while the driveway continues around the house to the northwest where it leads to the utility shed, dam, shearing shed and paddocks.<br>A rainwater tank on a stand is situated at the southwest side of the house and another between additions behind the original cottage. Here and to the southeast extensive gardens extend from the house and continue down a hillside overlooking a large dam. Ornamental plantings in the house garden include agapanthus, a May bush, plumbago, succulents and other varieties. Fruit trees include a peach tree and citrus tree.<br>To the west a shearing shed also dates to the twentieth century. It was once a prominent rectangular timber framed iron clad structure in the landscape. It had a hipped roof with gable ends. Today, much of its timber work and cladding has collapsed. A post and rail stockyard is located on the northeast side of the former shearing shed. It includes pens, two races, a loading ramp and a yard. Most rails between the posts are now missing. |
|-----------------------------|-------------------------------------------------------------------------------------------------------------------------------------------------------------------------------------------------------------------------------------------------------------------------------------------------------------------------------------------------------------------------------------------------------------------------------------------------------------------------------------------------------------------------------------------------------------------------------------------------------------------------------------------------------------------------------------------------------------------------------------------------------------------------------------------------------------------------------------------------------------------------------------------------------------------------------------------------------------------------------------------------------------------------------------------------------------------------------------------------------------------------------------------------------------------------------------------------------------------------------------------------------------------------------------|
| Modifications               | The homestead was initially a simple L-shaped weatherboard cottage that appears to date from c.1940. It was later extended, probably in the 1950s and 60s. The extensions consist of asbestos cement sheeting and Masonite.                                                                                                                                                                                                                                                                                                                                                                                                                                                                                                                                                                                                                                                                                                                                                                                                                                                                                                                                                                                                                                                         |
| Archaeological<br>Potential | Potential subsurface remains at the site are unlikely to give new insights into ways of life and living circumstances in twentieth century mid-west New South Wales. Such sites have been well documented and photographed.                                                                                                                                                                                                                                                                                                                                                                                                                                                                                                                                                                                                                                                                                                                                                                                                                                                                                                                                                                                                                                                         |

| HISTORY                      |                                                                                                                                                                                                                                                                                                                                                                                                                                                                                       |  |  |  |
|------------------------------|---------------------------------------------------------------------------------------------------------------------------------------------------------------------------------------------------------------------------------------------------------------------------------------------------------------------------------------------------------------------------------------------------------------------------------------------------------------------------------------|--|--|--|
| Homestead RV3, Ulan.         |                                                                                                                                                                                                                                                                                                                                                                                                                                                                                       |  |  |  |
| Historical Notes             | Ulan was proclaimed a village on the 21 <sup>st</sup> of August 1897. The small village was sited on the west bank of the Goulburn River and along Sportsman's Hollow Creek. Ten kilometres to the north, by 1881 some 2530 acres of land had been purchased by Henry Crossing, including the site of RV3. Crossing later purchased Bobadeen Station, into which RV3 was incorporated.                                                                                                |  |  |  |
|                              | Henry Crossing was a 'commission agent' in the stock and station agency of 'Crossing and Cox' in Mudgee. At 26 years of age, in 1872 he married Martha Smith. From c.1874 to c.1885, they lived in a house called Pine Villa in Lewis Street Mudgee. It was then that Henry Crossing built a substantial homestead, called Menah, on the river flats to the northwest of the town.                                                                                                    |  |  |  |
|                              | The present homestead RV3, appears to have been built in the 1940s as a simple L-shaped weatherboard cottage. The owners were sheep farmers and possibly cattle graziers. At this time people in the district travelled far for sport and recreation, travelling to Cassilis, Moolarben, Ulan, Mudgee and sometimes to neighbouring farms. This is likely to have been the case for homesteads at RV3, Bobadeen, the Lagoons and at Moolarben Station where tennis courts were built. |  |  |  |
|                              | The farm cottage was extended, probably in the 1950s and 1960s. The extensions consist of timber framing, asbestos cement sheeting and masonite. From 1939 throughout the years of World War II, building materials became one of the many items to be rationed. This continued through to about 1949. Fibro was used as a cheap material through these times of shortage. Many houses were built from fibro between 1940 and 1960.                                                   |  |  |  |
|                              | Throughout the 1990s much of the farming land in the Ulan district was sold to Ulan Coal Mines Ltd. RV3 is also now the property of Ulan Coal Mines Limited and has remained vacant for many years.                                                                                                                                                                                                                                                                                   |  |  |  |
|                              | SIGNIFICANCE                                                                                                                                                                                                                                                                                                                                                                                                                                                                          |  |  |  |
| Statement of                 | Cottage RV3, Ulan.                                                                                                                                                                                                                                                                                                                                                                                                                                                                    |  |  |  |
| Statement of<br>Significance | 5 5                                                                                                                                                                                                                                                                                                                                                                                                                                                                                   |  |  |  |