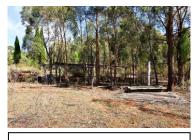

# 5. SITE INVENTORY.

| Homestead RV3, Ulan.     |                                                                                  |                   |                          |                    |
|--------------------------|----------------------------------------------------------------------------------|-------------------|--------------------------|--------------------|
|                          | Farmhouse and Site                                                               |                   |                          |                    |
| Name of Item             | Homestead RV3.                                                                   |                   |                          |                    |
| Item Category            | Built                                                                            |                   |                          |                    |
| Owner                    | Ulan Coal Mines Ltd Use                                                          |                   | Abandoned farm           | residence.         |
|                          | LISTINGS                                                                         |                   | ·                        |                    |
| Statutory List           |                                                                                  |                   |                          |                    |
| Local Environmental Plan | Local Environmental Plan                                                         |                   |                          |                    |
| State Heritage Register  | The homestead is not listed as a                                                 | heritag           | e item in the Mid        | Western Regional   |
| National Heritage List   | Interim Local Environmental Plan 2                                               | )08. <sup>°</sup> |                          | · ·                |
|                          | The homestead is not listed as a                                                 | Heritag           | e Item in Schedule       | 1 of the Merriwa   |
|                          | Local Environmental Plan 1992.                                                   | _                 |                          |                    |
|                          | State Heritage Register                                                          |                   |                          |                    |
|                          | The homestead is not listed on the                                               | State H           | eritage Register.        |                    |
|                          | National Heritage List                                                           |                   |                          |                    |
|                          | Not listed (as at 29/01/2013)                                                    |                   |                          |                    |
|                          | LOCATION                                                                         |                   |                          |                    |
|                          | Address                                                                          |                   |                          |                    |
| Street Address           | Homestead RV3 lies 10 kilometre                                                  | s north           | of Ulan and 47 k         | ilometres north of |
|                          | Mudgee. The homestead, known a                                                   | s RV3,            | is situated off the E    | Broken Back Road   |
|                          | southwest of the Bobadeen Loop                                                   |                   |                          | an Road. It lies 3 |
|                          | kilometres southwest of Bobadeen                                                 | Homest            | ead.                     |                    |
| Closest Town             | Ulan                                                                             | F                 | Parish                   | Bobadeen           |
| Local Govt Area          | Mid-Western Regional Council                                                     | (                 | County                   | Bligh              |
| Postcode                 | 2850                                                                             | 5                 | State                    | NSW                |
|                          | Property                                                                         |                   |                          |                    |
| GPS Readings             | Homestead (southeast end).                                                       | Ę                 | 55H 0756 422E/ 643       | 3 6184N            |
| (MGA) <u>+</u> 3m.       | Shearing Shed (southeast end).                                                   |                   | 55H 0756 331E/ 643 6171N |                    |
|                          | DESCRIPTION                                                                      | l                 |                          |                    |
| Original Owner           | Henry Crossing (Land owner by 188                                                | 31)               |                          |                    |
| Construction Date        | c.1940 with c.1960s additions                                                    |                   |                          |                    |
| Est. End of Use          | 1990s                                                                            |                   |                          |                    |
| Physical Description     | At RV3, the homestead complex includes a derelict weatherboard cottage with      |                   |                          |                    |
|                          | later asbestos cement sheeting and Masonite additions, the remains of a          |                   |                          |                    |
|                          | shearing shed with timber post and rail stockyards and a loading ramp, a         |                   |                          |                    |
|                          | remnant utility shed, a tennis court and extensive gardens.                      |                   |                          |                    |
|                          | The cottage itself is a weatherboard structure with a corrugated hipped steel    |                   |                          |                    |
|                          | roof rising to gables beneath the ridgeline. A small gable extension gives the   |                   |                          |                    |
|                          | cottage an L-shape plan. It has timber floors and a timber frame erected on      |                   |                          |                    |
|                          | piers. A closed-in verandah was once located on the northeast side. Two brick    |                   |                          |                    |
|                          | chimneys are located on the southwest side. In this form, originally the cottage |                   |                          |                    |
|                          | faced southeast. With later additions and infill, it faced northeast.            |                   |                          |                    |
|                          |                                                                                  |                   |                          |                    |

| Condition                   | A low drystone garden wall defines the southwest side of the house and garden precinct. Similar local rock has been used as a border along the northeast driveway approach. A turning circle is located on the northeast side of the homestead while the driveway continues around the house to the northwest where it leads to the utility shed, dam, shearing shed and paddocks.<br>A rainwater tank on a stand is situated at the southwest side of the house and another between additions behind the original cottage. Here and to the southeast extensive gardens extend from the house and continue down a hillside overlooking a large dam. Ornamental plantings in the house garden include agapanthus, a May bush, plumbago, succulents and other varieties. Fruit trees include a peach tree and citrus tree.<br>To the west a shearing shed also dates to the twentieth century. It was once a prominent rectangular timber framed iron clad structure in the landscape. It had a hipped roof with gable ends. Today, much of its timber work and cladding has collapsed. A post and rail stockyard is located on the northeast side of the former shearing shed. It includes pens, two races, a loading ramp and a yard. Most rails between the posts are now missing. |
|-----------------------------|-------------------------------------------------------------------------------------------------------------------------------------------------------------------------------------------------------------------------------------------------------------------------------------------------------------------------------------------------------------------------------------------------------------------------------------------------------------------------------------------------------------------------------------------------------------------------------------------------------------------------------------------------------------------------------------------------------------------------------------------------------------------------------------------------------------------------------------------------------------------------------------------------------------------------------------------------------------------------------------------------------------------------------------------------------------------------------------------------------------------------------------------------------------------------------------------------------------------------------------------------------------------------------------|
| Modifications               | The homestead was initially a simple L-shaped weatherboard cottage that appears to date from c.1940. It was later extended, probably in the 1950s and 60s. The extensions consist of asbestos cement sheeting and Masonite.                                                                                                                                                                                                                                                                                                                                                                                                                                                                                                                                                                                                                                                                                                                                                                                                                                                                                                                                                                                                                                                         |
| Archaeological<br>Potential | Potential subsurface remains at the site are unlikely to give new insights into ways of life and living circumstances in twentieth century mid-west New South Wales. Such sites have been well documented and photographed.                                                                                                                                                                                                                                                                                                                                                                                                                                                                                                                                                                                                                                                                                                                                                                                                                                                                                                                                                                                                                                                         |