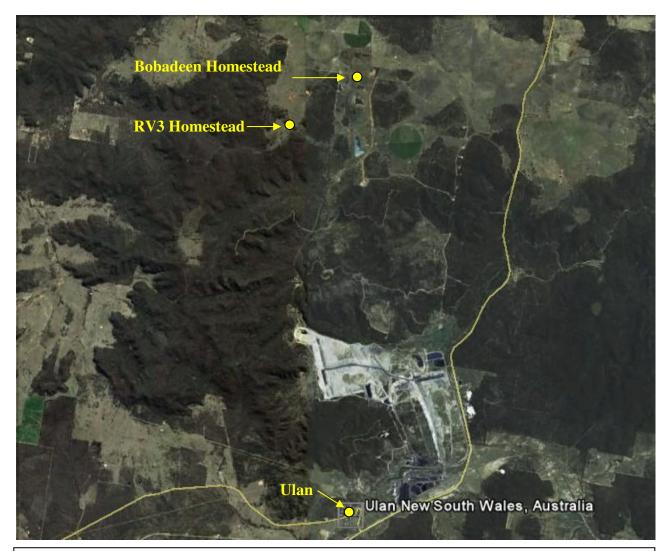

## 4. LOCATION PLANS.

Plan showing the location of Ulan in the mid western region of New South Wales. From: *Australia Road and 4WD Atlas.* HEMA maps. Seventh edition.

Satellite image showing the location of Homestead RV3, Bobadeen Homestead and Ulan. From: Google and Sensis Pty Ltd, 2011 Digital Globe.

#### 1.1. The Project and Aims.

The district of Ulan is located approximately 40 kilometres northeast of Mudgee in the Western Coalfields of New South Wales. The homestead, known as RV3, is situated off the Broken Back Road southwest of the Bobadeen Loop Road and west of Old Ulan Road. It lies 3 kilometres southwest of Bobadeen Homestead. RV3 has been selected for photographic recording in accordance with recommendations in the overarching Heritage Management Plan (ULN-SD-PLN-0013) for the Ulan Coal Continued Operations Project (UCCOP) as approved by the NSW Department of Planning.<sup>1</sup> This management plan recommends that a "photographic record to be undertaken if the site is to be destroyed during mining".<sup>2</sup> This is the case. The site of Homestead RV3 is to become the location of a Fan Site. The recording forms part of Ulan Coal Mines Ltd commitment to documenting European heritage within and in the vicinity of their operations area.