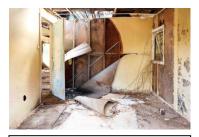

# 5. SITE INVENTORY.

| Homestead RV3, Ulan.     |                                                                                  |                   |                          |                    |
|--------------------------|----------------------------------------------------------------------------------|-------------------|--------------------------|--------------------|
|                          | Farmhouse and Site                                                               |                   |                          |                    |
| Name of Item             | Homestead RV3.                                                                   |                   |                          |                    |
| Item Category            | Built                                                                            |                   |                          |                    |
| Owner                    | Ulan Coal Mines Ltd Use                                                          |                   | Abandoned farm           | residence.         |
|                          | LISTINGS                                                                         |                   | ·                        |                    |
| Statutory List           |                                                                                  |                   |                          |                    |
| Local Environmental Plan | Local Environmental Plan                                                         |                   |                          |                    |
| State Heritage Register  | The homestead is not listed as a                                                 | heritag           | e item in the Mid        | Western Regional   |
| National Heritage List   | Interim Local Environmental Plan 2                                               | )08. <sup>°</sup> |                          | · ·                |
|                          | The homestead is not listed as a                                                 | Heritag           | e Item in Schedule       | 1 of the Merriwa   |
|                          | Local Environmental Plan 1992.                                                   | _                 |                          |                    |
|                          | State Heritage Register                                                          |                   |                          |                    |
|                          | The homestead is not listed on the                                               | State H           | eritage Register.        |                    |
|                          | National Heritage List                                                           |                   |                          |                    |
|                          | Not listed (as at 29/01/2013)                                                    |                   |                          |                    |
|                          | LOCATION                                                                         |                   |                          |                    |
|                          | Address                                                                          |                   |                          |                    |
| Street Address           | Homestead RV3 lies 10 kilometre                                                  | s north           | of Ulan and 47 k         | ilometres north of |
|                          | Mudgee. The homestead, known a                                                   | s RV3,            | is situated off the E    | Broken Back Road   |
|                          | southwest of the Bobadeen Loop                                                   |                   |                          | an Road. It lies 3 |
|                          | kilometres southwest of Bobadeen                                                 | Homest            | ead.                     |                    |
| Closest Town             | Ulan                                                                             | F                 | Parish                   | Bobadeen           |
| Local Govt Area          | Mid-Western Regional Council                                                     | (                 | County                   | Bligh              |
| Postcode                 | 2850                                                                             | 5                 | State                    | NSW                |
|                          | Property                                                                         |                   |                          |                    |
| GPS Readings             | Homestead (southeast end).                                                       | Ę                 | 55H 0756 422E/ 643       | 3 6184N            |
| (MGA) <u>+</u> 3m.       | Shearing Shed (southeast end).                                                   |                   | 55H 0756 331E/ 643 6171N |                    |
|                          | DESCRIPTION                                                                      | l                 |                          |                    |
| Original Owner           | Henry Crossing (Land owner by 188                                                | 31)               |                          |                    |
| Construction Date        | c.1940 with c.1960s additions                                                    |                   |                          |                    |
| Est. End of Use          | 1990s                                                                            |                   |                          |                    |
| Physical Description     | At RV3, the homestead complex includes a derelict weatherboard cottage with      |                   |                          |                    |
|                          | later asbestos cement sheeting and Masonite additions, the remains of a          |                   |                          |                    |
|                          | shearing shed with timber post and rail stockyards and a loading ramp, a         |                   |                          |                    |
|                          | remnant utility shed, a tennis court and extensive gardens.                      |                   |                          |                    |
|                          | The cottage itself is a weatherboard structure with a corrugated hipped steel    |                   |                          |                    |
|                          | roof rising to gables beneath the ridgeline. A small gable extension gives the   |                   |                          |                    |
|                          | cottage an L-shape plan. It has timber floors and a timber frame erected on      |                   |                          |                    |
|                          | piers. A closed-in verandah was once located on the northeast side. Two brick    |                   |                          |                    |
|                          | chimneys are located on the southwest side. In this form, originally the cottage |                   |                          |                    |
|                          | faced southeast. With later additions and infill, it faced northeast.            |                   |                          |                    |
|                          |                                                                                  |                   |                          |                    |

| Condition                   | A low drystone garden wall defines the southwest side of the house and garden precinct. Similar local rock has been used as a border along the northeast driveway approach. A turning circle is located on the northeast side of the homestead while the driveway continues around the house to the northwest where it leads to the utility shed, dam, shearing shed and paddocks.<br>A rainwater tank on a stand is situated at the southwest side of the house and another between additions behind the original cottage. Here and to the southeast extensive gardens extend from the house and continue down a hillside overlooking a large dam. Ornamental plantings in the house garden include agapanthus, a May bush, plumbago, succulents and other varieties. Fruit trees include a peach tree and citrus tree.<br>To the west a shearing shed also dates to the twentieth century. It was once a prominent rectangular timber framed iron clad structure in the landscape. It had a hipped roof with gable ends. Today, much of its timber work and cladding has collapsed. A post and rail stockyard is located on the northeast side of the former shearing shed. It includes pens, two races, a loading ramp and a yard. Most rails between the posts are now missing. |
|-----------------------------|-------------------------------------------------------------------------------------------------------------------------------------------------------------------------------------------------------------------------------------------------------------------------------------------------------------------------------------------------------------------------------------------------------------------------------------------------------------------------------------------------------------------------------------------------------------------------------------------------------------------------------------------------------------------------------------------------------------------------------------------------------------------------------------------------------------------------------------------------------------------------------------------------------------------------------------------------------------------------------------------------------------------------------------------------------------------------------------------------------------------------------------------------------------------------------------------------------------------------------------------------------------------------------------|
| Modifications               | The homestead was initially a simple L-shaped weatherboard cottage that appears to date from c.1940. It was later extended, probably in the 1950s and 60s. The extensions consist of asbestos cement sheeting and Masonite.                                                                                                                                                                                                                                                                                                                                                                                                                                                                                                                                                                                                                                                                                                                                                                                                                                                                                                                                                                                                                                                         |
| Archaeological<br>Potential | Potential subsurface remains at the site are unlikely to give new insights into ways of life and living circumstances in twentieth century mid-west New South Wales. Such sites have been well documented and photographed.                                                                                                                                                                                                                                                                                                                                                                                                                                                                                                                                                                                                                                                                                                                                                                                                                                                                                                                                                                                                                                                         |