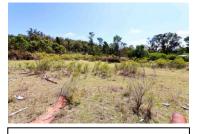

# 5. SITE INVENTORY.

| Homestead RV3, Ulan.     |                                                                                  |                   |                          |                    |
|--------------------------|----------------------------------------------------------------------------------|-------------------|--------------------------|--------------------|
|                          | Farmhouse and Site                                                               |                   |                          |                    |
| Name of Item             | Homestead RV3.                                                                   |                   |                          |                    |
| Item Category            | Built                                                                            |                   |                          |                    |
| Owner                    | Ulan Coal Mines Ltd Use                                                          |                   | Abandoned farm           | residence.         |
|                          | LISTINGS                                                                         |                   | ·                        |                    |
| Statutory List           |                                                                                  |                   |                          |                    |
| Local Environmental Plan | Local Environmental Plan                                                         |                   |                          |                    |
| State Heritage Register  | The homestead is not listed as a                                                 | heritag           | e item in the Mid        | Western Regional   |
| National Heritage List   | Interim Local Environmental Plan 2                                               | )08. <sup>°</sup> |                          | · ·                |
|                          | The homestead is not listed as a                                                 | Heritag           | e Item in Schedule       | 1 of the Merriwa   |
|                          | Local Environmental Plan 1992.                                                   | _                 |                          |                    |
|                          | State Heritage Register                                                          |                   |                          |                    |
|                          | The homestead is not listed on the                                               | State H           | eritage Register.        |                    |
|                          | National Heritage List                                                           |                   |                          |                    |
|                          | Not listed (as at 29/01/2013)                                                    |                   |                          |                    |
|                          | LOCATION                                                                         |                   |                          |                    |
|                          | Address                                                                          |                   |                          |                    |
| Street Address           | Homestead RV3 lies 10 kilometre                                                  | s north           | of Ulan and 47 k         | ilometres north of |
|                          | Mudgee. The homestead, known a                                                   | s RV3,            | is situated off the E    | Broken Back Road   |
|                          | southwest of the Bobadeen Loop                                                   |                   |                          | an Road. It lies 3 |
|                          | kilometres southwest of Bobadeen                                                 | Homest            | ead.                     |                    |
| Closest Town             | Ulan                                                                             | F                 | Parish                   | Bobadeen           |
| Local Govt Area          | Mid-Western Regional Council                                                     | (                 | County                   | Bligh              |
| Postcode                 | 2850                                                                             | 5                 | State                    | NSW                |
|                          | Property                                                                         |                   |                          |                    |
| GPS Readings             | Homestead (southeast end).                                                       | Ę                 | 55H 0756 422E/ 643       | 3 6184N            |
| (MGA) <u>+</u> 3m.       | Shearing Shed (southeast end).                                                   |                   | 55H 0756 331E/ 643 6171N |                    |
|                          | DESCRIPTION                                                                      | l                 |                          |                    |
| Original Owner           | Henry Crossing (Land owner by 188                                                | 31)               |                          |                    |
| Construction Date        | c.1940 with c.1960s additions                                                    |                   |                          |                    |
| Est. End of Use          | 1990s                                                                            |                   |                          |                    |
| Physical Description     | At RV3, the homestead complex includes a derelict weatherboard cottage with      |                   |                          |                    |
|                          | later asbestos cement sheeting and Masonite additions, the remains of a          |                   |                          |                    |
|                          | shearing shed with timber post and rail stockyards and a loading ramp, a         |                   |                          |                    |
|                          | remnant utility shed, a tennis court and extensive gardens.                      |                   |                          |                    |
|                          | The cottage itself is a weatherboard structure with a corrugated hipped steel    |                   |                          |                    |
|                          | roof rising to gables beneath the ridgeline. A small gable extension gives the   |                   |                          |                    |
|                          | cottage an L-shape plan. It has timber floors and a timber frame erected on      |                   |                          |                    |
|                          | piers. A closed-in verandah was once located on the northeast side. Two brick    |                   |                          |                    |
|                          | chimneys are located on the southwest side. In this form, originally the cottage |                   |                          |                    |
|                          | faced southeast. With later additions and infill, it faced northeast.            |                   |                          |                    |
|                          |                                                                                  |                   |                          |                    |

| Condition                   | A low drystone garden wall defines the southwest side of the house and garden precinct. Similar local rock has been used as a border along the northeast driveway approach. A turning circle is located on the northeast side of the homestead while the driveway continues around the house to the northwest where it leads to the utility shed, dam, shearing shed and paddocks.<br>A rainwater tank on a stand is situated at the southwest side of the house and another between additions behind the original cottage. Here and to the southeast extensive gardens extend from the house and continue down a hillside overlooking a large dam. Ornamental plantings in the house garden include agapanthus, a May bush, plumbago, succulents and other varieties. Fruit trees include a peach tree and citrus tree.<br>To the west a shearing shed also dates to the twentieth century. It was once a prominent rectangular timber framed iron clad structure in the landscape. It had a hipped roof with gable ends. Today, much of its timber work and cladding has collapsed. A post and rail stockyard is located on the northeast side of the former shearing shed. It includes pens, two races, a loading ramp and a yard. Most rails between the posts are now missing. |
|-----------------------------|-------------------------------------------------------------------------------------------------------------------------------------------------------------------------------------------------------------------------------------------------------------------------------------------------------------------------------------------------------------------------------------------------------------------------------------------------------------------------------------------------------------------------------------------------------------------------------------------------------------------------------------------------------------------------------------------------------------------------------------------------------------------------------------------------------------------------------------------------------------------------------------------------------------------------------------------------------------------------------------------------------------------------------------------------------------------------------------------------------------------------------------------------------------------------------------------------------------------------------------------------------------------------------------|
| Modifications               | The homestead was initially a simple L-shaped weatherboard cottage that appears to date from c.1940. It was later extended, probably in the 1950s and 60s. The extensions consist of asbestos cement sheeting and Masonite.                                                                                                                                                                                                                                                                                                                                                                                                                                                                                                                                                                                                                                                                                                                                                                                                                                                                                                                                                                                                                                                         |
| Archaeological<br>Potential | Potential subsurface remains at the site are unlikely to give new insights into ways of life and living circumstances in twentieth century mid-west New South Wales. Such sites have been well documented and photographed.                                                                                                                                                                                                                                                                                                                                                                                                                                                                                                                                                                                                                                                                                                                                                                                                                                                                                                                                                                                                                                                         |