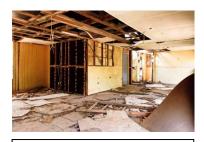

# 5. SITE INVENTORY.

| Homestead RV3, Ulan.     |                                                                                  |                   |                          |                    |
|--------------------------|----------------------------------------------------------------------------------|-------------------|--------------------------|--------------------|
|                          | Farmhouse and Site                                                               |                   |                          |                    |
| Name of Item             | Homestead RV3.                                                                   |                   |                          |                    |
| Item Category            | Built                                                                            |                   |                          |                    |
| Owner                    | Ulan Coal Mines Ltd Use                                                          |                   | Abandoned farm           | residence.         |
|                          | LISTINGS                                                                         |                   | ·                        |                    |
| Statutory List           |                                                                                  |                   |                          |                    |
| Local Environmental Plan | Local Environmental Plan                                                         |                   |                          |                    |
| State Heritage Register  | The homestead is not listed as a                                                 | heritag           | e item in the Mid        | Western Regional   |
| National Heritage List   | Interim Local Environmental Plan 2                                               | )08. <sup>°</sup> |                          | · ·                |
|                          | The homestead is not listed as a                                                 | Heritag           | e Item in Schedule       | 1 of the Merriwa   |
|                          | Local Environmental Plan 1992.                                                   | _                 |                          |                    |
|                          | State Heritage Register                                                          |                   |                          |                    |
|                          | The homestead is not listed on the                                               | State H           | eritage Register.        |                    |
|                          | National Heritage List                                                           |                   |                          |                    |
|                          | Not listed (as at 29/01/2013)                                                    |                   |                          |                    |
|                          | LOCATION                                                                         |                   |                          |                    |
|                          | Address                                                                          |                   |                          |                    |
| Street Address           | Homestead RV3 lies 10 kilometre                                                  | s north           | of Ulan and 47 k         | ilometres north of |
|                          | Mudgee. The homestead, known a                                                   | s RV3,            | is situated off the E    | Broken Back Road   |
|                          | southwest of the Bobadeen Loop                                                   |                   |                          | an Road. It lies 3 |
|                          | kilometres southwest of Bobadeen                                                 | Homest            | ead.                     |                    |
| Closest Town             | Ulan                                                                             | F                 | Parish                   | Bobadeen           |
| Local Govt Area          | Mid-Western Regional Council                                                     | (                 | County                   | Bligh              |
| Postcode                 | 2850                                                                             | 5                 | State                    | NSW                |
|                          | Property                                                                         |                   |                          |                    |
| GPS Readings             | Homestead (southeast end).                                                       | Ę                 | 55H 0756 422E/ 643       | 3 6184N            |
| (MGA) <u>+</u> 3m.       | Shearing Shed (southeast end).                                                   |                   | 55H 0756 331E/ 643 6171N |                    |
|                          | DESCRIPTION                                                                      | l                 |                          |                    |
| Original Owner           | Henry Crossing (Land owner by 188                                                | 31)               |                          |                    |
| Construction Date        | c.1940 with c.1960s additions                                                    |                   |                          |                    |
| Est. End of Use          | 1990s                                                                            |                   |                          |                    |
| Physical Description     | At RV3, the homestead complex includes a derelict weatherboard cottage with      |                   |                          |                    |
|                          | later asbestos cement sheeting and Masonite additions, the remains of a          |                   |                          |                    |
|                          | shearing shed with timber post and rail stockyards and a loading ramp, a         |                   |                          |                    |
|                          | remnant utility shed, a tennis court and extensive gardens.                      |                   |                          |                    |
|                          | The cottage itself is a weatherboard structure with a corrugated hipped steel    |                   |                          |                    |
|                          | roof rising to gables beneath the ridgeline. A small gable extension gives the   |                   |                          |                    |
|                          | cottage an L-shape plan. It has timber floors and a timber frame erected on      |                   |                          |                    |
|                          | piers. A closed-in verandah was once located on the northeast side. Two brick    |                   |                          |                    |
|                          | chimneys are located on the southwest side. In this form, originally the cottage |                   |                          |                    |
|                          | faced southeast. With later additions and infill, it faced northeast.            |                   |                          |                    |
|                          |                                                                                  |                   |                          |                    |

| Condition                   | A low drystone garden wall defines the southwest side of the house and garden precinct. Similar local rock has been used as a border along the northeast driveway approach. A turning circle is located on the northeast side of the homestead while the driveway continues around the house to the northwest where it leads to the utility shed, dam, shearing shed and paddocks.<br>A rainwater tank on a stand is situated at the southwest side of the house and another between additions behind the original cottage. Here and to the southeast extensive gardens extend from the house and continue down a hillside overlooking a large dam. Ornamental plantings in the house garden include agapanthus, a May bush, plumbago, succulents and other varieties. Fruit trees include a peach tree and citrus tree.<br>To the west a shearing shed also dates to the twentieth century. It was once a prominent rectangular timber framed iron clad structure in the landscape. It had a hipped roof with gable ends. Today, much of its timber work and cladding has collapsed. A post and rail stockyard is located on the northeast side of the former shearing shed. It includes pens, two races, a loading ramp and a yard. Most rails between the posts are now missing. |
|-----------------------------|-------------------------------------------------------------------------------------------------------------------------------------------------------------------------------------------------------------------------------------------------------------------------------------------------------------------------------------------------------------------------------------------------------------------------------------------------------------------------------------------------------------------------------------------------------------------------------------------------------------------------------------------------------------------------------------------------------------------------------------------------------------------------------------------------------------------------------------------------------------------------------------------------------------------------------------------------------------------------------------------------------------------------------------------------------------------------------------------------------------------------------------------------------------------------------------------------------------------------------------------------------------------------------------|
| Modifications               | The homestead was initially a simple L-shaped weatherboard cottage that appears to date from c.1940. It was later extended, probably in the 1950s and 60s. The extensions consist of asbestos cement sheeting and Masonite.                                                                                                                                                                                                                                                                                                                                                                                                                                                                                                                                                                                                                                                                                                                                                                                                                                                                                                                                                                                                                                                         |
| Archaeological<br>Potential | Potential subsurface remains at the site are unlikely to give new insights into ways of life and living circumstances in twentieth century mid-west New South Wales. Such sites have been well documented and photographed.                                                                                                                                                                                                                                                                                                                                                                                                                                                                                                                                                                                                                                                                                                                                                                                                                                                                                                                                                                                                                                                         |