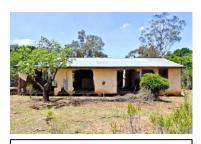

# 5. SITE INVENTORY.

| Homestead RV3, Ulan.     |                                                                                  |                   |                          |                    |
|--------------------------|----------------------------------------------------------------------------------|-------------------|--------------------------|--------------------|
|                          | Farmhouse and Site                                                               |                   |                          |                    |
| Name of Item             | Homestead RV3.                                                                   |                   |                          |                    |
| Item Category            | Built                                                                            |                   |                          |                    |
| Owner                    | Ulan Coal Mines Ltd Use                                                          |                   | Abandoned farm           | residence.         |
|                          | LISTINGS                                                                         |                   | ·                        |                    |
| Statutory List           |                                                                                  |                   |                          |                    |
| Local Environmental Plan | Local Environmental Plan                                                         |                   |                          |                    |
| State Heritage Register  | The homestead is not listed as a                                                 | heritag           | e item in the Mid        | Western Regional   |
| National Heritage List   | Interim Local Environmental Plan 2                                               | )08. <sup>°</sup> |                          | · ·                |
|                          | The homestead is not listed as a                                                 | Heritag           | e Item in Schedule       | 1 of the Merriwa   |
|                          | Local Environmental Plan 1992.                                                   | _                 |                          |                    |
|                          | State Heritage Register                                                          |                   |                          |                    |
|                          | The homestead is not listed on the                                               | State H           | eritage Register.        |                    |
|                          | National Heritage List                                                           |                   |                          |                    |
|                          | Not listed (as at 29/01/2013)                                                    |                   |                          |                    |
|                          | LOCATION                                                                         |                   |                          |                    |
|                          | Address                                                                          |                   |                          |                    |
| Street Address           | Homestead RV3 lies 10 kilometre                                                  | s north           | of Ulan and 47 k         | ilometres north of |
|                          | Mudgee. The homestead, known a                                                   | s RV3,            | is situated off the E    | Broken Back Road   |
|                          | southwest of the Bobadeen Loop                                                   |                   |                          | an Road. It lies 3 |
|                          | kilometres southwest of Bobadeen                                                 | Homest            | ead.                     |                    |
| Closest Town             | Ulan                                                                             | F                 | Parish                   | Bobadeen           |
| Local Govt Area          | Mid-Western Regional Council                                                     | (                 | County                   | Bligh              |
| Postcode                 | 2850                                                                             | 5                 | State                    | NSW                |
|                          | Property                                                                         |                   |                          |                    |
| GPS Readings             | Homestead (southeast end).                                                       | Ę                 | 55H 0756 422E/ 643       | 3 6184N            |
| (MGA) <u>+</u> 3m.       | Shearing Shed (southeast end).                                                   |                   | 55H 0756 331E/ 643 6171N |                    |
|                          | DESCRIPTION                                                                      | l                 |                          |                    |
| Original Owner           | Henry Crossing (Land owner by 188                                                | 31)               |                          |                    |
| Construction Date        | c.1940 with c.1960s additions                                                    |                   |                          |                    |
| Est. End of Use          | 1990s                                                                            |                   |                          |                    |
| Physical Description     | At RV3, the homestead complex includes a derelict weatherboard cottage with      |                   |                          |                    |
|                          | later asbestos cement sheeting and Masonite additions, the remains of a          |                   |                          |                    |
|                          | shearing shed with timber post and rail stockyards and a loading ramp, a         |                   |                          |                    |
|                          | remnant utility shed, a tennis court and extensive gardens.                      |                   |                          |                    |
|                          | The cottage itself is a weatherboard structure with a corrugated hipped steel    |                   |                          |                    |
|                          | roof rising to gables beneath the ridgeline. A small gable extension gives the   |                   |                          |                    |
|                          | cottage an L-shape plan. It has timber floors and a timber frame erected on      |                   |                          |                    |
|                          | piers. A closed-in verandah was once located on the northeast side. Two brick    |                   |                          |                    |
|                          | chimneys are located on the southwest side. In this form, originally the cottage |                   |                          |                    |
|                          | faced southeast. With later additions and infill, it faced northeast.            |                   |                          |                    |
|                          |                                                                                  |                   |                          |                    |

| Condition                   | A low drystone garden wall defines the southwest side of the house and garden precinct. Similar local rock has been used as a border along the northeast driveway approach. A turning circle is located on the northeast side of the homestead while the driveway continues around the house to the northwest where it leads to the utility shed, dam, shearing shed and paddocks.<br>A rainwater tank on a stand is situated at the southwest side of the house and another between additions behind the original cottage. Here and to the southeast extensive gardens extend from the house and continue down a hillside overlooking a large dam. Ornamental plantings in the house garden include agapanthus, a May bush, plumbago, succulents and other varieties. Fruit trees include a peach tree and citrus tree.<br>To the west a shearing shed also dates to the twentieth century. It was once a prominent rectangular timber framed iron clad structure in the landscape. It had a hipped roof with gable ends. Today, much of its timber work and cladding has collapsed. A post and rail stockyard is located on the northeast side of the former shearing shed. It includes pens, two races, a loading ramp and a yard. Most rails between the posts are now missing. |
|-----------------------------|-------------------------------------------------------------------------------------------------------------------------------------------------------------------------------------------------------------------------------------------------------------------------------------------------------------------------------------------------------------------------------------------------------------------------------------------------------------------------------------------------------------------------------------------------------------------------------------------------------------------------------------------------------------------------------------------------------------------------------------------------------------------------------------------------------------------------------------------------------------------------------------------------------------------------------------------------------------------------------------------------------------------------------------------------------------------------------------------------------------------------------------------------------------------------------------------------------------------------------------------------------------------------------------|
| Modifications               | The homestead was initially a simple L-shaped weatherboard cottage that appears to date from c.1940. It was later extended, probably in the 1950s and 60s. The extensions consist of asbestos cement sheeting and Masonite.                                                                                                                                                                                                                                                                                                                                                                                                                                                                                                                                                                                                                                                                                                                                                                                                                                                                                                                                                                                                                                                         |
| Archaeological<br>Potential | Potential subsurface remains at the site are unlikely to give new insights into ways of life and living circumstances in twentieth century mid-west New South Wales. Such sites have been well documented and photographed.                                                                                                                                                                                                                                                                                                                                                                                                                                                                                                                                                                                                                                                                                                                                                                                                                                                                                                                                                                                                                                                         |