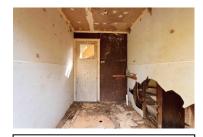

# 5. SITE INVENTORY.

| Homestead RV3, Ulan.     |                                                                                  |                   |                          |                    |
|--------------------------|----------------------------------------------------------------------------------|-------------------|--------------------------|--------------------|
|                          | Farmhouse and Site                                                               |                   |                          |                    |
| Name of Item             | Homestead RV3.                                                                   |                   |                          |                    |
| Item Category            | Built                                                                            |                   |                          |                    |
| Owner                    | Ulan Coal Mines Ltd Use                                                          |                   | Abandoned farm           | residence.         |
|                          | LISTINGS                                                                         |                   | ·                        |                    |
| Statutory List           |                                                                                  |                   |                          |                    |
| Local Environmental Plan | Local Environmental Plan                                                         |                   |                          |                    |
| State Heritage Register  | The homestead is not listed as a                                                 | heritag           | e item in the Mid        | Western Regional   |
| National Heritage List   | Interim Local Environmental Plan 2                                               | )08. <sup>°</sup> |                          | · ·                |
|                          | The homestead is not listed as a                                                 | Heritag           | e Item in Schedule       | 1 of the Merriwa   |
|                          | Local Environmental Plan 1992.                                                   | _                 |                          |                    |
|                          | State Heritage Register                                                          |                   |                          |                    |
|                          | The homestead is not listed on the                                               | State H           | eritage Register.        |                    |
|                          | National Heritage List                                                           |                   |                          |                    |
|                          | Not listed (as at 29/01/2013)                                                    |                   |                          |                    |
|                          | LOCATION                                                                         |                   |                          |                    |
|                          | Address                                                                          |                   |                          |                    |
| Street Address           | Homestead RV3 lies 10 kilometre                                                  | s north           | of Ulan and 47 k         | ilometres north of |
|                          | Mudgee. The homestead, known a                                                   | s RV3,            | is situated off the E    | Broken Back Road   |
|                          | southwest of the Bobadeen Loop                                                   |                   |                          | an Road. It lies 3 |
|                          | kilometres southwest of Bobadeen                                                 | Homest            | ead.                     |                    |
| Closest Town             | Ulan                                                                             | F                 | Parish                   | Bobadeen           |
| Local Govt Area          | Mid-Western Regional Council                                                     | (                 | County                   | Bligh              |
| Postcode                 | 2850                                                                             | 5                 | State                    | NSW                |
|                          | Property                                                                         |                   |                          |                    |
| GPS Readings             | Homestead (southeast end).                                                       | Ę                 | 55H 0756 422E/ 643       | 3 6184N            |
| (MGA) <u>+</u> 3m.       | Shearing Shed (southeast end).                                                   |                   | 55H 0756 331E/ 643 6171N |                    |
|                          | DESCRIPTION                                                                      | l                 |                          |                    |
| Original Owner           | Henry Crossing (Land owner by 188                                                | 31)               |                          |                    |
| Construction Date        | c.1940 with c.1960s additions                                                    |                   |                          |                    |
| Est. End of Use          | 1990s                                                                            |                   |                          |                    |
| Physical Description     | At RV3, the homestead complex includes a derelict weatherboard cottage with      |                   |                          |                    |
|                          | later asbestos cement sheeting and Masonite additions, the remains of a          |                   |                          |                    |
|                          | shearing shed with timber post and rail stockyards and a loading ramp, a         |                   |                          |                    |
|                          | remnant utility shed, a tennis court and extensive gardens.                      |                   |                          |                    |
|                          | The cottage itself is a weatherboard structure with a corrugated hipped steel    |                   |                          |                    |
|                          | roof rising to gables beneath the ridgeline. A small gable extension gives the   |                   |                          |                    |
|                          | cottage an L-shape plan. It has timber floors and a timber frame erected on      |                   |                          |                    |
|                          | piers. A closed-in verandah was once located on the northeast side. Two brick    |                   |                          |                    |
|                          | chimneys are located on the southwest side. In this form, originally the cottage |                   |                          |                    |
|                          | faced southeast. With later additions and infill, it faced northeast.            |                   |                          |                    |
|                          |                                                                                  |                   |                          |                    |

| Condition                   | A low drystone garden wall defines the southwest side of the house and garden precinct. Similar local rock has been used as a border along the northeast driveway approach. A turning circle is located on the northeast side of the homestead while the driveway continues around the house to the northwest where it leads to the utility shed, dam, shearing shed and paddocks.<br>A rainwater tank on a stand is situated at the southwest side of the house and another between additions behind the original cottage. Here and to the southeast extensive gardens extend from the house and continue down a hillside overlooking a large dam. Ornamental plantings in the house garden include agapanthus, a May bush, plumbago, succulents and other varieties. Fruit trees include a peach tree and citrus tree.<br>To the west a shearing shed also dates to the twentieth century. It was once a prominent rectangular timber framed iron clad structure in the landscape. It had a hipped roof with gable ends. Today, much of its timber work and cladding has collapsed. A post and rail stockyard is located on the northeast side of the former shearing shed. It includes pens, two races, a loading ramp and a yard. Most rails between the posts are now missing. |
|-----------------------------|-------------------------------------------------------------------------------------------------------------------------------------------------------------------------------------------------------------------------------------------------------------------------------------------------------------------------------------------------------------------------------------------------------------------------------------------------------------------------------------------------------------------------------------------------------------------------------------------------------------------------------------------------------------------------------------------------------------------------------------------------------------------------------------------------------------------------------------------------------------------------------------------------------------------------------------------------------------------------------------------------------------------------------------------------------------------------------------------------------------------------------------------------------------------------------------------------------------------------------------------------------------------------------------|
| Modifications               | The homestead was initially a simple L-shaped weatherboard cottage that appears to date from c.1940. It was later extended, probably in the 1950s and 60s. The extensions consist of asbestos cement sheeting and Masonite.                                                                                                                                                                                                                                                                                                                                                                                                                                                                                                                                                                                                                                                                                                                                                                                                                                                                                                                                                                                                                                                         |
| Archaeological<br>Potential | Potential subsurface remains at the site are unlikely to give new insights into ways of life and living circumstances in twentieth century mid-west New South Wales. Such sites have been well documented and photographed.                                                                                                                                                                                                                                                                                                                                                                                                                                                                                                                                                                                                                                                                                                                                                                                                                                                                                                                                                                                                                                                         |