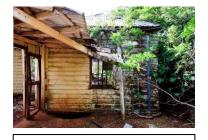

# 5. SITE INVENTORY.

| Homestead RV3, Ulan.     |                                                                                  |                   |                          |                    |
|--------------------------|----------------------------------------------------------------------------------|-------------------|--------------------------|--------------------|
|                          | Farmhouse and Site                                                               |                   |                          |                    |
| Name of Item             | Homestead RV3.                                                                   |                   |                          |                    |
| Item Category            | Built                                                                            |                   |                          |                    |
| Owner                    | Ulan Coal Mines Ltd Use                                                          |                   | Abandoned farm           | residence.         |
|                          | LISTINGS                                                                         |                   | ·                        |                    |
| Statutory List           |                                                                                  |                   |                          |                    |
| Local Environmental Plan | Local Environmental Plan                                                         |                   |                          |                    |
| State Heritage Register  | The homestead is not listed as a                                                 | heritag           | e item in the Mid        | Western Regional   |
| National Heritage List   | Interim Local Environmental Plan 2                                               | )08. <sup>°</sup> |                          | · ·                |
|                          | The homestead is not listed as a                                                 | Heritag           | e Item in Schedule       | 1 of the Merriwa   |
|                          | Local Environmental Plan 1992.                                                   | _                 |                          |                    |
|                          | State Heritage Register                                                          |                   |                          |                    |
|                          | The homestead is not listed on the                                               | State H           | eritage Register.        |                    |
|                          | National Heritage List                                                           |                   |                          |                    |
|                          | Not listed (as at 29/01/2013)                                                    |                   |                          |                    |
|                          | LOCATION                                                                         |                   |                          |                    |
|                          | Address                                                                          |                   |                          |                    |
| Street Address           | Homestead RV3 lies 10 kilometre                                                  | s north           | of Ulan and 47 k         | ilometres north of |
|                          | Mudgee. The homestead, known a                                                   | s RV3,            | is situated off the E    | Broken Back Road   |
|                          | southwest of the Bobadeen Loop                                                   |                   |                          | an Road. It lies 3 |
|                          | kilometres southwest of Bobadeen                                                 | Homest            | ead.                     |                    |
| Closest Town             | Ulan                                                                             | F                 | Parish                   | Bobadeen           |
| Local Govt Area          | Mid-Western Regional Council                                                     | (                 | County                   | Bligh              |
| Postcode                 | 2850                                                                             | 5                 | State                    | NSW                |
|                          | Property                                                                         |                   |                          |                    |
| GPS Readings             | Homestead (southeast end).                                                       | Ę                 | 55H 0756 422E/ 643       | 3 6184N            |
| (MGA) <u>+</u> 3m.       | Shearing Shed (southeast end).                                                   |                   | 55H 0756 331E/ 643 6171N |                    |
|                          | DESCRIPTION                                                                      | l                 |                          |                    |
| Original Owner           | Henry Crossing (Land owner by 188                                                | 31)               |                          |                    |
| Construction Date        | c.1940 with c.1960s additions                                                    |                   |                          |                    |
| Est. End of Use          | 1990s                                                                            |                   |                          |                    |
| Physical Description     | At RV3, the homestead complex includes a derelict weatherboard cottage with      |                   |                          |                    |
|                          | later asbestos cement sheeting and Masonite additions, the remains of a          |                   |                          |                    |
|                          | shearing shed with timber post and rail stockyards and a loading ramp, a         |                   |                          |                    |
|                          | remnant utility shed, a tennis court and extensive gardens.                      |                   |                          |                    |
|                          | The cottage itself is a weatherboard structure with a corrugated hipped steel    |                   |                          |                    |
|                          | roof rising to gables beneath the ridgeline. A small gable extension gives the   |                   |                          |                    |
|                          | cottage an L-shape plan. It has timber floors and a timber frame erected on      |                   |                          |                    |
|                          | piers. A closed-in verandah was once located on the northeast side. Two brick    |                   |                          |                    |
|                          | chimneys are located on the southwest side. In this form, originally the cottage |                   |                          |                    |
|                          | faced southeast. With later additions and infill, it faced northeast.            |                   |                          |                    |
|                          |                                                                                  |                   |                          |                    |

| Condition                   | A low drystone garden wall defines the southwest side of the house and garden precinct. Similar local rock has been used as a border along the northeast driveway approach. A turning circle is located on the northeast side of the homestead while the driveway continues around the house to the northwest where it leads to the utility shed, dam, shearing shed and paddocks.<br>A rainwater tank on a stand is situated at the southwest side of the house and another between additions behind the original cottage. Here and to the southeast extensive gardens extend from the house and continue down a hillside overlooking a large dam. Ornamental plantings in the house garden include agapanthus, a May bush, plumbago, succulents and other varieties. Fruit trees include a peach tree and citrus tree.<br>To the west a shearing shed also dates to the twentieth century. It was once a prominent rectangular timber framed iron clad structure in the landscape. It had a hipped roof with gable ends. Today, much of its timber work and cladding has collapsed. A post and rail stockyard is located on the northeast side of the former shearing shed. It includes pens, two races, a loading ramp and a yard. Most rails between the posts are now missing. |
|-----------------------------|-------------------------------------------------------------------------------------------------------------------------------------------------------------------------------------------------------------------------------------------------------------------------------------------------------------------------------------------------------------------------------------------------------------------------------------------------------------------------------------------------------------------------------------------------------------------------------------------------------------------------------------------------------------------------------------------------------------------------------------------------------------------------------------------------------------------------------------------------------------------------------------------------------------------------------------------------------------------------------------------------------------------------------------------------------------------------------------------------------------------------------------------------------------------------------------------------------------------------------------------------------------------------------------|
| Modifications               | The homestead was initially a simple L-shaped weatherboard cottage that appears to date from c.1940. It was later extended, probably in the 1950s and 60s. The extensions consist of asbestos cement sheeting and Masonite.                                                                                                                                                                                                                                                                                                                                                                                                                                                                                                                                                                                                                                                                                                                                                                                                                                                                                                                                                                                                                                                         |
| Archaeological<br>Potential | Potential subsurface remains at the site are unlikely to give new insights into ways of life and living circumstances in twentieth century mid-west New South Wales. Such sites have been well documented and photographed.                                                                                                                                                                                                                                                                                                                                                                                                                                                                                                                                                                                                                                                                                                                                                                                                                                                                                                                                                                                                                                                         |