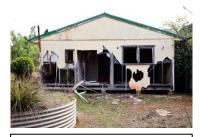

# 5. SITE INVENTORY.

| Homestead RV3, Ulan.     |                                                                                  |                   |                          |                    |
|--------------------------|----------------------------------------------------------------------------------|-------------------|--------------------------|--------------------|
|                          | Farmhouse and Site                                                               |                   |                          |                    |
| Name of Item             | Homestead RV3.                                                                   |                   |                          |                    |
| Item Category            | Built                                                                            |                   |                          |                    |
| Owner                    | Ulan Coal Mines Ltd Use                                                          |                   | Abandoned farm           | residence.         |
|                          | LISTINGS                                                                         |                   | ·                        |                    |
| Statutory List           |                                                                                  |                   |                          |                    |
| Local Environmental Plan | Local Environmental Plan                                                         |                   |                          |                    |
| State Heritage Register  | The homestead is not listed as a                                                 | heritag           | e item in the Mid        | Western Regional   |
| National Heritage List   | Interim Local Environmental Plan 2                                               | )08. <sup>°</sup> |                          | · ·                |
|                          | The homestead is not listed as a                                                 | Heritag           | e Item in Schedule       | 1 of the Merriwa   |
|                          | Local Environmental Plan 1992.                                                   | _                 |                          |                    |
|                          | State Heritage Register                                                          |                   |                          |                    |
|                          | The homestead is not listed on the                                               | State H           | eritage Register.        |                    |
|                          | National Heritage List                                                           |                   |                          |                    |
|                          | Not listed (as at 29/01/2013)                                                    |                   |                          |                    |
|                          | LOCATION                                                                         |                   |                          |                    |
|                          | Address                                                                          |                   |                          |                    |
| Street Address           | Homestead RV3 lies 10 kilometre                                                  | s north           | of Ulan and 47 k         | ilometres north of |
|                          | Mudgee. The homestead, known a                                                   | s RV3,            | is situated off the E    | Broken Back Road   |
|                          | southwest of the Bobadeen Loop                                                   |                   |                          | an Road. It lies 3 |
|                          | kilometres southwest of Bobadeen                                                 | Homest            | ead.                     |                    |
| Closest Town             | Ulan                                                                             | F                 | Parish                   | Bobadeen           |
| Local Govt Area          | Mid-Western Regional Council                                                     | (                 | County                   | Bligh              |
| Postcode                 | 2850                                                                             | 5                 | State                    | NSW                |
|                          | Property                                                                         |                   |                          |                    |
| GPS Readings             | Homestead (southeast end).                                                       | Ę                 | 55H 0756 422E/ 643       | 3 6184N            |
| (MGA) <u>+</u> 3m.       | Shearing Shed (southeast end).                                                   |                   | 55H 0756 331E/ 643 6171N |                    |
|                          | DESCRIPTION                                                                      | l                 |                          |                    |
| Original Owner           | Henry Crossing (Land owner by 188                                                | 31)               |                          |                    |
| Construction Date        | c.1940 with c.1960s additions                                                    |                   |                          |                    |
| Est. End of Use          | 1990s                                                                            |                   |                          |                    |
| Physical Description     | At RV3, the homestead complex includes a derelict weatherboard cottage with      |                   |                          |                    |
|                          | later asbestos cement sheeting and Masonite additions, the remains of a          |                   |                          |                    |
|                          | shearing shed with timber post and rail stockyards and a loading ramp, a         |                   |                          |                    |
|                          | remnant utility shed, a tennis court and extensive gardens.                      |                   |                          |                    |
|                          | The cottage itself is a weatherboard structure with a corrugated hipped steel    |                   |                          |                    |
|                          | roof rising to gables beneath the ridgeline. A small gable extension gives the   |                   |                          |                    |
|                          | cottage an L-shape plan. It has timber floors and a timber frame erected on      |                   |                          |                    |
|                          | piers. A closed-in verandah was once located on the northeast side. Two brick    |                   |                          |                    |
|                          | chimneys are located on the southwest side. In this form, originally the cottage |                   |                          |                    |
|                          | faced southeast. With later additions and infill, it faced northeast.            |                   |                          |                    |
|                          |                                                                                  |                   |                          |                    |

| Condition                   | A low drystone garden wall defines the southwest side of the house and garden precinct. Similar local rock has been used as a border along the northeast driveway approach. A turning circle is located on the northeast side of the homestead while the driveway continues around the house to the northwest where it leads to the utility shed, dam, shearing shed and paddocks.<br>A rainwater tank on a stand is situated at the southwest side of the house and another between additions behind the original cottage. Here and to the southeast extensive gardens extend from the house and continue down a hillside overlooking a large dam. Ornamental plantings in the house garden include agapanthus, a May bush, plumbago, succulents and other varieties. Fruit trees include a peach tree and citrus tree.<br>To the west a shearing shed also dates to the twentieth century. It was once a prominent rectangular timber framed iron clad structure in the landscape. It had a hipped roof with gable ends. Today, much of its timber work and cladding has collapsed. A post and rail stockyard is located on the northeast side of the former shearing shed. It includes pens, two races, a loading ramp and a yard. Most rails between the posts are now missing. |
|-----------------------------|-------------------------------------------------------------------------------------------------------------------------------------------------------------------------------------------------------------------------------------------------------------------------------------------------------------------------------------------------------------------------------------------------------------------------------------------------------------------------------------------------------------------------------------------------------------------------------------------------------------------------------------------------------------------------------------------------------------------------------------------------------------------------------------------------------------------------------------------------------------------------------------------------------------------------------------------------------------------------------------------------------------------------------------------------------------------------------------------------------------------------------------------------------------------------------------------------------------------------------------------------------------------------------------|
| Modifications               | The homestead was initially a simple L-shaped weatherboard cottage that appears to date from c.1940. It was later extended, probably in the 1950s and 60s. The extensions consist of asbestos cement sheeting and Masonite.                                                                                                                                                                                                                                                                                                                                                                                                                                                                                                                                                                                                                                                                                                                                                                                                                                                                                                                                                                                                                                                         |
| Archaeological<br>Potential | Potential subsurface remains at the site are unlikely to give new insights into ways of life and living circumstances in twentieth century mid-west New South Wales. Such sites have been well documented and photographed.                                                                                                                                                                                                                                                                                                                                                                                                                                                                                                                                                                                                                                                                                                                                                                                                                                                                                                                                                                                                                                                         |

| HISTORY                      |                                                                                                                                                                                                                                                                                                                                                                                                                                                                                       |  |  |  |
|------------------------------|---------------------------------------------------------------------------------------------------------------------------------------------------------------------------------------------------------------------------------------------------------------------------------------------------------------------------------------------------------------------------------------------------------------------------------------------------------------------------------------|--|--|--|
| Homestead RV3, Ulan.         |                                                                                                                                                                                                                                                                                                                                                                                                                                                                                       |  |  |  |
| Historical Notes             | Ulan was proclaimed a village on the 21 <sup>st</sup> of August 1897. The small village was sited on the west bank of the Goulburn River and along Sportsman's Hollow Creek. Ten kilometres to the north, by 1881 some 2530 acres of land had been purchased by Henry Crossing, including the site of RV3. Crossing later purchased Bobadeen Station, into which RV3 was incorporated.                                                                                                |  |  |  |
|                              | Henry Crossing was a 'commission agent' in the stock and station agency of 'Crossing and Cox' in Mudgee. At 26 years of age, in 1872 he married Martha Smith. From c.1874 to c.1885, they lived in a house called Pine Villa in Lewis Street Mudgee. It was then that Henry Crossing built a substantial homestead, called Menah, on the river flats to the northwest of the town.                                                                                                    |  |  |  |
|                              | The present homestead RV3, appears to have been built in the 1940s as a simple L-shaped weatherboard cottage. The owners were sheep farmers and possibly cattle graziers. At this time people in the district travelled far for sport and recreation, travelling to Cassilis, Moolarben, Ulan, Mudgee and sometimes to neighbouring farms. This is likely to have been the case for homesteads at RV3, Bobadeen, the Lagoons and at Moolarben Station where tennis courts were built. |  |  |  |
|                              | The farm cottage was extended, probably in the 1950s and 1960s. The extensions consist of timber framing, asbestos cement sheeting and masonite. From 1939 throughout the years of World War II, building materials became one of the many items to be rationed. This continued through to about 1949. Fibro was used as a cheap material through these times of shortage. Many houses were built from fibro between 1940 and 1960.                                                   |  |  |  |
|                              | Throughout the 1990s much of the farming land in the Ulan district was sold to Ulan Coal Mines Ltd. RV3 is also now the property of Ulan Coal Mines Limited and has remained vacant for many years.                                                                                                                                                                                                                                                                                   |  |  |  |
|                              | SIGNIFICANCE                                                                                                                                                                                                                                                                                                                                                                                                                                                                          |  |  |  |
| Statement of                 | Cottage RV3, Ulan.                                                                                                                                                                                                                                                                                                                                                                                                                                                                    |  |  |  |
| Statement of<br>Significance | 5 5                                                                                                                                                                                                                                                                                                                                                                                                                                                                                   |  |  |  |