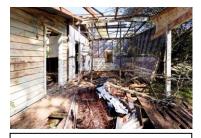

# 5. SITE INVENTORY.

| Homestead RV3, Ulan.     |                                                                                  |                   |                          |                    |
|--------------------------|----------------------------------------------------------------------------------|-------------------|--------------------------|--------------------|
|                          | Farmhouse and Site                                                               |                   |                          |                    |
| Name of Item             | Homestead RV3.                                                                   |                   |                          |                    |
| Item Category            | Built                                                                            |                   |                          |                    |
| Owner                    | Ulan Coal Mines Ltd Use                                                          |                   | Abandoned farm           | residence.         |
|                          | LISTINGS                                                                         |                   | ·                        |                    |
| Statutory List           |                                                                                  |                   |                          |                    |
| Local Environmental Plan | Local Environmental Plan                                                         |                   |                          |                    |
| State Heritage Register  | The homestead is not listed as a                                                 | heritag           | e item in the Mid        | Western Regional   |
| National Heritage List   | Interim Local Environmental Plan 2                                               | )08. <sup>°</sup> |                          | · ·                |
|                          | The homestead is not listed as a                                                 | Heritag           | e Item in Schedule       | 1 of the Merriwa   |
|                          | Local Environmental Plan 1992.                                                   | _                 |                          |                    |
|                          | State Heritage Register                                                          |                   |                          |                    |
|                          | The homestead is not listed on the                                               | State H           | eritage Register.        |                    |
|                          | National Heritage List                                                           |                   |                          |                    |
|                          | Not listed (as at 29/01/2013)                                                    |                   |                          |                    |
|                          | LOCATION                                                                         |                   |                          |                    |
|                          | Address                                                                          |                   |                          |                    |
| Street Address           | Homestead RV3 lies 10 kilometre                                                  | s north           | of Ulan and 47 k         | ilometres north of |
|                          | Mudgee. The homestead, known a                                                   | s RV3,            | is situated off the E    | Broken Back Road   |
|                          | southwest of the Bobadeen Loop                                                   |                   |                          | an Road. It lies 3 |
|                          | kilometres southwest of Bobadeen                                                 | Homest            | ead.                     |                    |
| Closest Town             | Ulan                                                                             | F                 | Parish                   | Bobadeen           |
| Local Govt Area          | Mid-Western Regional Council                                                     | (                 | County                   | Bligh              |
| Postcode                 | 2850                                                                             | 5                 | State                    | NSW                |
|                          | Property                                                                         |                   |                          |                    |
| GPS Readings             | Homestead (southeast end).                                                       | Ę                 | 55H 0756 422E/ 643       | 3 6184N            |
| (MGA) <u>+</u> 3m.       | Shearing Shed (southeast end).                                                   |                   | 55H 0756 331E/ 643 6171N |                    |
|                          | DESCRIPTION                                                                      | l                 |                          |                    |
| Original Owner           | Henry Crossing (Land owner by 188                                                | 31)               |                          |                    |
| Construction Date        | c.1940 with c.1960s additions                                                    |                   |                          |                    |
| Est. End of Use          | 1990s                                                                            |                   |                          |                    |
| Physical Description     | At RV3, the homestead complex includes a derelict weatherboard cottage with      |                   |                          |                    |
|                          | later asbestos cement sheeting and Masonite additions, the remains of a          |                   |                          |                    |
|                          | shearing shed with timber post and rail stockyards and a loading ramp, a         |                   |                          |                    |
|                          | remnant utility shed, a tennis court and extensive gardens.                      |                   |                          |                    |
|                          | The cottage itself is a weatherboard structure with a corrugated hipped steel    |                   |                          |                    |
|                          | roof rising to gables beneath the ridgeline. A small gable extension gives the   |                   |                          |                    |
|                          | cottage an L-shape plan. It has timber floors and a timber frame erected on      |                   |                          |                    |
|                          | piers. A closed-in verandah was once located on the northeast side. Two brick    |                   |                          |                    |
|                          | chimneys are located on the southwest side. In this form, originally the cottage |                   |                          |                    |
|                          | faced southeast. With later additions and infill, it faced northeast.            |                   |                          |                    |
|                          |                                                                                  |                   |                          |                    |

| Condition                   | A low drystone garden wall defines the southwest side of the house and garden precinct. Similar local rock has been used as a border along the northeast driveway approach. A turning circle is located on the northeast side of the homestead while the driveway continues around the house to the northwest where it leads to the utility shed, dam, shearing shed and paddocks.<br>A rainwater tank on a stand is situated at the southwest side of the house and another between additions behind the original cottage. Here and to the southeast extensive gardens extend from the house and continue down a hillside overlooking a large dam. Ornamental plantings in the house garden include agapanthus, a May bush, plumbago, succulents and other varieties. Fruit trees include a peach tree and citrus tree.<br>To the west a shearing shed also dates to the twentieth century. It was once a prominent rectangular timber framed iron clad structure in the landscape. It had a hipped roof with gable ends. Today, much of its timber work and cladding has collapsed. A post and rail stockyard is located on the northeast side of the former shearing shed. It includes pens, two races, a loading ramp and a yard. Most rails between the posts are now missing. |
|-----------------------------|-------------------------------------------------------------------------------------------------------------------------------------------------------------------------------------------------------------------------------------------------------------------------------------------------------------------------------------------------------------------------------------------------------------------------------------------------------------------------------------------------------------------------------------------------------------------------------------------------------------------------------------------------------------------------------------------------------------------------------------------------------------------------------------------------------------------------------------------------------------------------------------------------------------------------------------------------------------------------------------------------------------------------------------------------------------------------------------------------------------------------------------------------------------------------------------------------------------------------------------------------------------------------------------|
| Modifications               | The homestead was initially a simple L-shaped weatherboard cottage that appears to date from c.1940. It was later extended, probably in the 1950s and 60s. The extensions consist of asbestos cement sheeting and Masonite.                                                                                                                                                                                                                                                                                                                                                                                                                                                                                                                                                                                                                                                                                                                                                                                                                                                                                                                                                                                                                                                         |
| Archaeological<br>Potential | Potential subsurface remains at the site are unlikely to give new insights into ways of life and living circumstances in twentieth century mid-west New South Wales. Such sites have been well documented and photographed.                                                                                                                                                                                                                                                                                                                                                                                                                                                                                                                                                                                                                                                                                                                                                                                                                                                                                                                                                                                                                                                         |