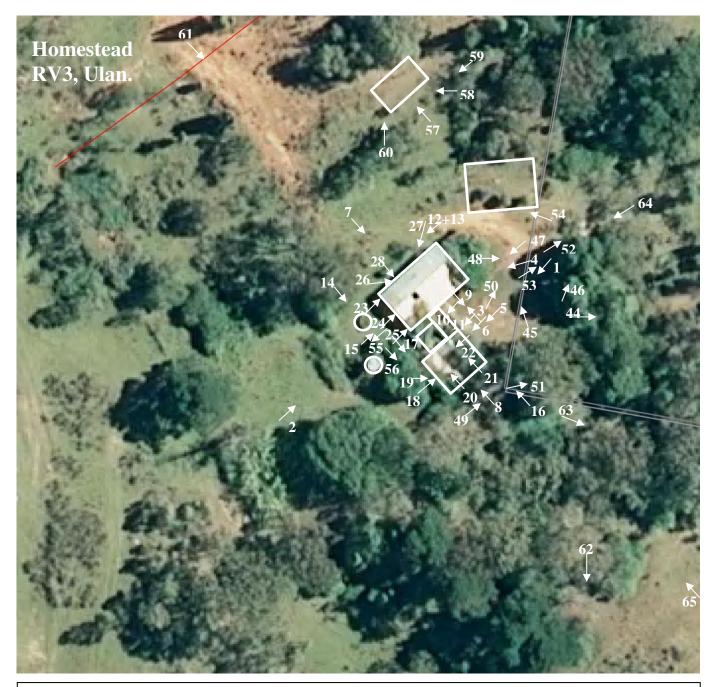

photographic catalogue sheets (refer below). Photograph plans are also included showing the location of each particular photograph.

DVDs are included with each copy of this work. The DVD disc submitted contains four folders:

Colour prints have been printed using Fujicolour Chrystal archival photographic paper for long-term permanency. The photographic catalogue shows the images with reference numbers also relating to the photographic plan. The larger prints have been cut and mounted within archival sleeves. These prints measure 6 inches by 4 inches (14.8cm by 10.5cm). Accompanying labels present a brief description of each view and the direction of each photograph.