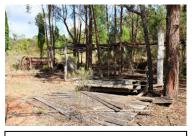

# 5. SITE INVENTORY.

| Homestead RV3, Ulan.     |                                                                                  |                   |                          |                    |
|--------------------------|----------------------------------------------------------------------------------|-------------------|--------------------------|--------------------|
|                          | Farmhouse and Site                                                               |                   |                          |                    |
| Name of Item             | Homestead RV3.                                                                   |                   |                          |                    |
| Item Category            | Built                                                                            |                   |                          |                    |
| Owner                    | Ulan Coal Mines Ltd Use                                                          |                   | Abandoned farm           | residence.         |
|                          | LISTINGS                                                                         |                   | ·                        |                    |
| Statutory List           |                                                                                  |                   |                          |                    |
| Local Environmental Plan | Local Environmental Plan                                                         |                   |                          |                    |
| State Heritage Register  | The homestead is not listed as a                                                 | heritag           | e item in the Mid        | Western Regional   |
| National Heritage List   | Interim Local Environmental Plan 2                                               | )08. <sup>°</sup> |                          | · ·                |
|                          | The homestead is not listed as a                                                 | Heritag           | e Item in Schedule       | 1 of the Merriwa   |
|                          | Local Environmental Plan 1992.                                                   | _                 |                          |                    |
|                          | State Heritage Register                                                          |                   |                          |                    |
|                          | The homestead is not listed on the                                               | State H           | eritage Register.        |                    |
|                          | National Heritage List                                                           |                   |                          |                    |
|                          | Not listed (as at 29/01/2013)                                                    |                   |                          |                    |
|                          | LOCATION                                                                         |                   |                          |                    |
|                          | Address                                                                          |                   |                          |                    |
| Street Address           | Homestead RV3 lies 10 kilometre                                                  | s north           | of Ulan and 47 k         | ilometres north of |
|                          | Mudgee. The homestead, known a                                                   | s RV3,            | is situated off the E    | Broken Back Road   |
|                          | southwest of the Bobadeen Loop                                                   |                   |                          | an Road. It lies 3 |
|                          | kilometres southwest of Bobadeen                                                 | Homest            | ead.                     |                    |
| Closest Town             | Ulan                                                                             | F                 | Parish                   | Bobadeen           |
| Local Govt Area          | Mid-Western Regional Council                                                     | (                 | County                   | Bligh              |
| Postcode                 | 2850                                                                             | 5                 | State                    | NSW                |
|                          | Property                                                                         |                   |                          |                    |
| GPS Readings             | Homestead (southeast end).                                                       | Ę                 | 55H 0756 422E/ 643       | 3 6184N            |
| (MGA) <u>+</u> 3m.       | Shearing Shed (southeast end).                                                   |                   | 55H 0756 331E/ 643 6171N |                    |
|                          | DESCRIPTION                                                                      | l                 |                          |                    |
| Original Owner           | Henry Crossing (Land owner by 188                                                | 31)               |                          |                    |
| Construction Date        | c.1940 with c.1960s additions                                                    |                   |                          |                    |
| Est. End of Use          | 1990s                                                                            |                   |                          |                    |
| Physical Description     | At RV3, the homestead complex includes a derelict weatherboard cottage with      |                   |                          |                    |
|                          | later asbestos cement sheeting and Masonite additions, the remains of a          |                   |                          |                    |
|                          | shearing shed with timber post and rail stockyards and a loading ramp, a         |                   |                          |                    |
|                          | remnant utility shed, a tennis court and extensive gardens.                      |                   |                          |                    |
|                          | The cottage itself is a weatherboard structure with a corrugated hipped steel    |                   |                          |                    |
|                          | roof rising to gables beneath the ridgeline. A small gable extension gives the   |                   |                          |                    |
|                          | cottage an L-shape plan. It has timber floors and a timber frame erected on      |                   |                          |                    |
|                          | piers. A closed-in verandah was once located on the northeast side. Two brick    |                   |                          |                    |
|                          | chimneys are located on the southwest side. In this form, originally the cottage |                   |                          |                    |
|                          | faced southeast. With later additions and infill, it faced northeast.            |                   |                          |                    |
|                          |                                                                                  |                   |                          |                    |

| Condition                   | A low drystone garden wall defines the southwest side of the house and garden precinct. Similar local rock has been used as a border along the northeast driveway approach. A turning circle is located on the northeast side of the homestead while the driveway continues around the house to the northwest where it leads to the utility shed, dam, shearing shed and paddocks.<br>A rainwater tank on a stand is situated at the southwest side of the house and another between additions behind the original cottage. Here and to the southeast extensive gardens extend from the house and continue down a hillside overlooking a large dam. Ornamental plantings in the house garden include agapanthus, a May bush, plumbago, succulents and other varieties. Fruit trees include a peach tree and citrus tree.<br>To the west a shearing shed also dates to the twentieth century. It was once a prominent rectangular timber framed iron clad structure in the landscape. It had a hipped roof with gable ends. Today, much of its timber work and cladding has collapsed. A post and rail stockyard is located on the northeast side of the former shearing shed. It includes pens, two races, a loading ramp and a yard. Most rails between the posts are now missing. |
|-----------------------------|-------------------------------------------------------------------------------------------------------------------------------------------------------------------------------------------------------------------------------------------------------------------------------------------------------------------------------------------------------------------------------------------------------------------------------------------------------------------------------------------------------------------------------------------------------------------------------------------------------------------------------------------------------------------------------------------------------------------------------------------------------------------------------------------------------------------------------------------------------------------------------------------------------------------------------------------------------------------------------------------------------------------------------------------------------------------------------------------------------------------------------------------------------------------------------------------------------------------------------------------------------------------------------------|
| Modifications               | The homestead was initially a simple L-shaped weatherboard cottage that appears to date from c.1940. It was later extended, probably in the 1950s and 60s. The extensions consist of asbestos cement sheeting and Masonite.                                                                                                                                                                                                                                                                                                                                                                                                                                                                                                                                                                                                                                                                                                                                                                                                                                                                                                                                                                                                                                                         |
| Archaeological<br>Potential | Potential subsurface remains at the site are unlikely to give new insights into ways of life and living circumstances in twentieth century mid-west New South Wales. Such sites have been well documented and photographed.                                                                                                                                                                                                                                                                                                                                                                                                                                                                                                                                                                                                                                                                                                                                                                                                                                                                                                                                                                                                                                                         |