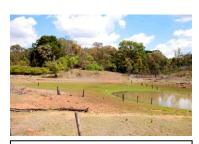

| Condition                   | A low drystone garden wall defines the southwest side of the house and garden precinct. Similar local rock has been used as a border along the northeast driveway approach. A turning circle is located on the northeast side of the homestead while the driveway continues around the house to the northwest where it leads to the utility shed, dam, shearing shed and paddocks.<br>A rainwater tank on a stand is situated at the southwest side of the house and another between additions behind the original cottage. Here and to the southeast extensive gardens extend from the house and continue down a hillside overlooking a large dam. Ornamental plantings in the house garden include agapanthus, a May bush, plumbago, succulents and other varieties. Fruit trees include a peach tree and citrus tree.<br>To the west a shearing shed also dates to the twentieth century. It was once a prominent rectangular timber framed iron clad structure in the landscape. It had a hipped roof with gable ends. Today, much of its timber work and cladding has collapsed. A post and rail stockyard is located on the northeast side of the former shearing shed. It includes pens, two races, a loading ramp and a yard. Most rails between the posts are now missing. |
|-----------------------------|-------------------------------------------------------------------------------------------------------------------------------------------------------------------------------------------------------------------------------------------------------------------------------------------------------------------------------------------------------------------------------------------------------------------------------------------------------------------------------------------------------------------------------------------------------------------------------------------------------------------------------------------------------------------------------------------------------------------------------------------------------------------------------------------------------------------------------------------------------------------------------------------------------------------------------------------------------------------------------------------------------------------------------------------------------------------------------------------------------------------------------------------------------------------------------------------------------------------------------------------------------------------------------------|
| Modifications               | The homestead was initially a simple L-shaped weatherboard cottage that appears to date from c.1940. It was later extended, probably in the 1950s and 60s. The extensions consist of asbestos cement sheeting and Masonite.                                                                                                                                                                                                                                                                                                                                                                                                                                                                                                                                                                                                                                                                                                                                                                                                                                                                                                                                                                                                                                                         |
| Archaeological<br>Potential | Potential subsurface remains at the site are unlikely to give new insights into ways of life and living circumstances in twentieth century mid-west New South Wales. Such sites have been well documented and photographed.                                                                                                                                                                                                                                                                                                                                                                                                                                                                                                                                                                                                                                                                                                                                                                                                                                                                                                                                                                                                                                                         |