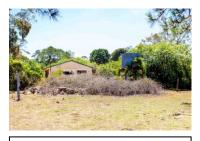

# 5. SITE INVENTORY.

| Homestead RV3, Ulan.     |                                                                                  |                   |                          |                    |
|--------------------------|----------------------------------------------------------------------------------|-------------------|--------------------------|--------------------|
|                          | Farmhouse and Site                                                               |                   |                          |                    |
| Name of Item             | Homestead RV3.                                                                   |                   |                          |                    |
| Item Category            | Built                                                                            |                   |                          |                    |
| Owner                    | Ulan Coal Mines Ltd Use                                                          |                   | Abandoned farm           | residence.         |
|                          | LISTINGS                                                                         |                   | ·                        |                    |
| Statutory List           |                                                                                  |                   |                          |                    |
| Local Environmental Plan | Local Environmental Plan                                                         |                   |                          |                    |
| State Heritage Register  | The homestead is not listed as a                                                 | heritag           | e item in the Mid        | Western Regional   |
| National Heritage List   | Interim Local Environmental Plan 2                                               | )08. <sup>°</sup> |                          | · ·                |
|                          | The homestead is not listed as a                                                 | Heritag           | e Item in Schedule       | 1 of the Merriwa   |
|                          | Local Environmental Plan 1992.                                                   | _                 |                          |                    |
|                          | State Heritage Register                                                          |                   |                          |                    |
|                          | The homestead is not listed on the                                               | State H           | eritage Register.        |                    |
|                          | National Heritage List                                                           |                   |                          |                    |
|                          | Not listed (as at 29/01/2013)                                                    |                   |                          |                    |
|                          | LOCATION                                                                         |                   |                          |                    |
|                          | Address                                                                          |                   |                          |                    |
| Street Address           | Homestead RV3 lies 10 kilometre                                                  | s north           | of Ulan and 47 k         | ilometres north of |
|                          | Mudgee. The homestead, known a                                                   | s RV3,            | is situated off the E    | Broken Back Road   |
|                          | southwest of the Bobadeen Loop                                                   |                   |                          | an Road. It lies 3 |
|                          | kilometres southwest of Bobadeen                                                 | Homest            | ead.                     |                    |
| Closest Town             | Ulan                                                                             | F                 | Parish                   | Bobadeen           |
| Local Govt Area          | Mid-Western Regional Council                                                     | (                 | County                   | Bligh              |
| Postcode                 | 2850                                                                             | 5                 | State                    | NSW                |
|                          | Property                                                                         |                   |                          |                    |
| GPS Readings             | Homestead (southeast end).                                                       | Ę                 | 55H 0756 422E/ 643       | 3 6184N            |
| (MGA) <u>+</u> 3m.       | Shearing Shed (southeast end).                                                   |                   | 55H 0756 331E/ 643 6171N |                    |
|                          | DESCRIPTION                                                                      | l                 |                          |                    |
| Original Owner           | Henry Crossing (Land owner by 188                                                | 31)               |                          |                    |
| Construction Date        | c.1940 with c.1960s additions                                                    |                   |                          |                    |
| Est. End of Use          | 1990s                                                                            |                   |                          |                    |
| Physical Description     | At RV3, the homestead complex includes a derelict weatherboard cottage with      |                   |                          |                    |
|                          | later asbestos cement sheeting and Masonite additions, the remains of a          |                   |                          |                    |
|                          | shearing shed with timber post and rail stockyards and a loading ramp, a         |                   |                          |                    |
|                          | remnant utility shed, a tennis court and extensive gardens.                      |                   |                          |                    |
|                          | The cottage itself is a weatherboard structure with a corrugated hipped steel    |                   |                          |                    |
|                          | roof rising to gables beneath the ridgeline. A small gable extension gives the   |                   |                          |                    |
|                          | cottage an L-shape plan. It has timber floors and a timber frame erected on      |                   |                          |                    |
|                          | piers. A closed-in verandah was once located on the northeast side. Two brick    |                   |                          |                    |
|                          | chimneys are located on the southwest side. In this form, originally the cottage |                   |                          |                    |
|                          | faced southeast. With later additions and infill, it faced northeast.            |                   |                          |                    |
|                          |                                                                                  |                   |                          |                    |

| Condition                   | A low drystone garden wall defines the southwest side of the house and garden precinct. Similar local rock has been used as a border along the northeast driveway approach. A turning circle is located on the northeast side of the homestead while the driveway continues around the house to the northwest where it leads to the utility shed, dam, shearing shed and paddocks.<br>A rainwater tank on a stand is situated at the southwest side of the house and another between additions behind the original cottage. Here and to the southeast extensive gardens extend from the house and continue down a hillside overlooking a large dam. Ornamental plantings in the house garden include agapanthus, a May bush, plumbago, succulents and other varieties. Fruit trees include a peach tree and citrus tree.<br>To the west a shearing shed also dates to the twentieth century. It was once a prominent rectangular timber framed iron clad structure in the landscape. It had a hipped roof with gable ends. Today, much of its timber work and cladding has collapsed. A post and rail stockyard is located on the northeast side of the former shearing shed. It includes pens, two races, a loading ramp and a yard. Most rails between the posts are now missing. |
|-----------------------------|-------------------------------------------------------------------------------------------------------------------------------------------------------------------------------------------------------------------------------------------------------------------------------------------------------------------------------------------------------------------------------------------------------------------------------------------------------------------------------------------------------------------------------------------------------------------------------------------------------------------------------------------------------------------------------------------------------------------------------------------------------------------------------------------------------------------------------------------------------------------------------------------------------------------------------------------------------------------------------------------------------------------------------------------------------------------------------------------------------------------------------------------------------------------------------------------------------------------------------------------------------------------------------------|
| Modifications               | The homestead was initially a simple L-shaped weatherboard cottage that appears to date from c.1940. It was later extended, probably in the 1950s and 60s. The extensions consist of asbestos cement sheeting and Masonite.                                                                                                                                                                                                                                                                                                                                                                                                                                                                                                                                                                                                                                                                                                                                                                                                                                                                                                                                                                                                                                                         |
| Archaeological<br>Potential | Potential subsurface remains at the site are unlikely to give new insights into ways of life and living circumstances in twentieth century mid-west New South Wales. Such sites have been well documented and photographed.                                                                                                                                                                                                                                                                                                                                                                                                                                                                                                                                                                                                                                                                                                                                                                                                                                                                                                                                                                                                                                                         |