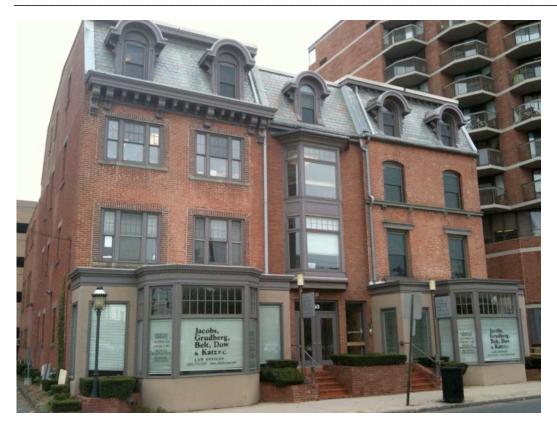

1. Southeast view from Orange Street, camera facing northwest.

2. Northeast view from Orange Street, camera facing southwest