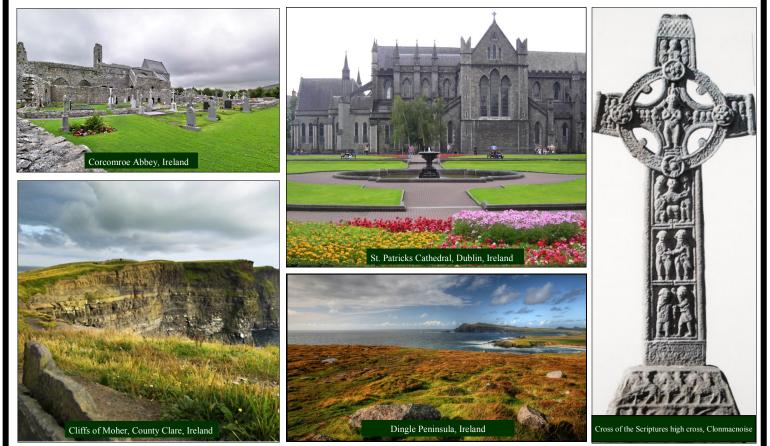

#### Day 3, Wed, April 20 | Wicklow - Glendalough - Tipperary

Following breakfast, we will travel through the beautiful mountains of Wicklow, called the "Garden of Ireland" until we reach Glenadalough. This ancient monastic city, established in the 6th-century by St. Kevin, is in the heart of "the valley of the two lakes." It was a very important centre of learning as well as a pilgrimage destination. There are many legends concerning St. Kevin and he is often compared to St. Francis of Assisi. You will be taken on a guided tour of the site, in which you will see the Round Tower, the ruins of the Cathedral, and "St. Kevin's Kitchen" that is surrounded by an old cemetery. The tour continues to Baltinglass where the ruins of a Cistercian Abbey are found. We will then pass by Castledermot, where we set eyes upon the remnants of a Franciscan Abbey, before arriving into Tipperary for dinner and overnight.

#### Day 4, Thu, April 21 | Rock Of Cashel - Kerry

Today we are on to the "Rock of Cashel," standing high in the middle of the "Golden Vale." These religious buildings, dating from the 12th-century, form the most spectacular medieval set in Ireland. The Cathedral, the Round Tower and Cormac Chapel, which was the first Irish Romanesque church, testify to the importance of this site which used to be the seat of the High Kings of Munster. So, once more we find two traditions and cultures meeting with one another where the story of St. Patrick's Cross will tell us more. Our journey continues towards Kerry for dinner and overnight.

#### Day 5, Fri, April 22 | Kerry - Dingle Peninsula

This morning continue towards the Dingle Peninsula, the most northern of the Kerry peninsulas. From the town of Inch, where David Lean shot the movie "Ryan's Daughter," and the last part of the country where Gaelic language is spoken, we continue along the Eagle Mount and the cliffs of Slea Head. In Early Christian Ireland, monks were looking for isolated places such as Gallarus Oratory. It is dated from the 9th-century, and excellently preserved. Oratory used to be a place of prayer for monks. Our next stop is the

#### Day 6, Sat, April 23 | Shannon - Cliffs Of Moher - Galway

After a good Irish breakfast we will be going north through Listowel and embark on the ferry at Killimer to cross the Shannon estuary. County Clare is a beautiful landscape with a Victorian seaside resort, and where we will visit the Cliffs of Moher. The coastal road with Galway's intensely blue bay on one side and natural rocky landscape on the other. From here we go on to Galway, a city that has kept its medieval charm with its colorful streets and authentic pubs. Dinner and overnight in Galway.

#### Day 7, Sun, April 24 | Galway - Corrib Lake - Clonmacnoise

Today we will enjoy a Cruise on Corrib Lake, which is the largest lake in the Republic of Ireland. It is also the best way to see Galway and its surroundings. Today we will visit to Clonmacnoise, which is Ireland's most important monastic site, overlooking the River Shannon. This site was founded by St. Ciaran in the 6th-century and consists of a walled field containing numerous early churches, high crosses, round towers and graves. Dinner and overnight in Galway.