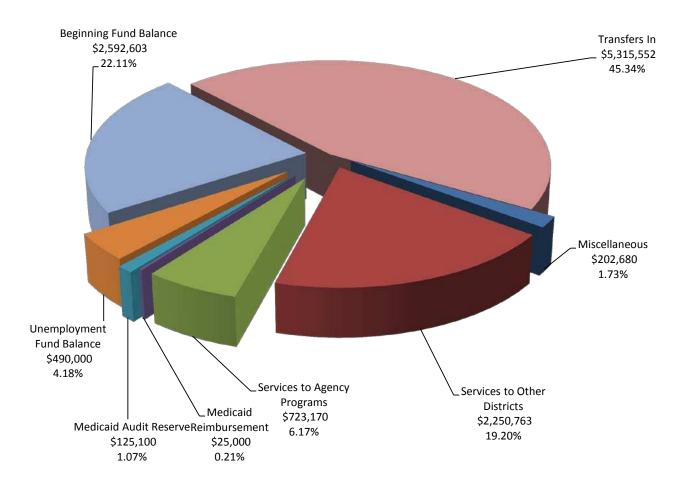

ces to other LBL programs, other districts, or to other governmental units, on a cost reimbursable basis. As the graph portrays, the largest portion of the resources are the result of Tier 2 services provided to component districts. The funds are transferred from the general fund according to each districts allocation.

Fund 600 is established to provide expenditure authority sufficient to encompass all potential revenues available during the coming fiscal year. It is difficult to predict the exact extent of activity prior to the beginning of a fiscal year and new opportunities may come at any time during the fiscal year, the 600 funds will provide the flexibility to react to such opportunities. Expenditures are always limited by a corresponding equal amount of revenue actually received.



**Total Resources \$11,724,868** 



Special Services Fund Appropriations - Adopted Budget 2015-16



Total Appropriations + Fund balance \$11, 724,868



#### LINN BENTON LINCOLN EDUCATION SERVICE DISTRICT

#### Special Service Fund Resources

For the fiscal year ending June 30, 2016

| 2012/13<br>Actual | 2013/14<br>Actual | 2014/15<br>Current | Resources                                   | 2015/16<br>Proposed | 2015/16<br>Approved | 2015/16<br>Adopted |
|-------------------|-------------------|--------------------|---------------------------------------------|---------------------|---------------------|--------------------|
| Amount            | Amount            | Amount             | Description                                 | Amount              | Amount              | Amount