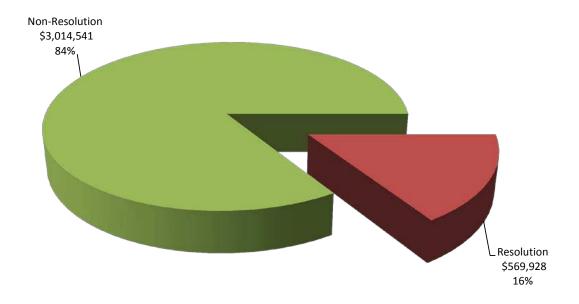

## Description

Resolution and Non - Resolution

These are revenues from the state school fund grant (SSFG) and property tax divided 90% for programs for component districts and 10% for unrestricted LBL use.

## Beginning Fund Balance:

We are budgeting a \$3,584,469 beginning fund balance representing the unused resources from 2014-15 that are being carried over to 2015-16. The carryover has been established through decisions made by LBL in conjunction with our component school districts and is designed to assist us in meeting their needs today and in the future. As resources decline, carry forward is necessary to maintain programs and services to our component districts. If we are unable to provide these services, districts will be forced to look toward their own declining resources to cover these costs. The resolution portion of the carry forward is estimated to be \$568,928. This supports both the tier one and tier two programs.