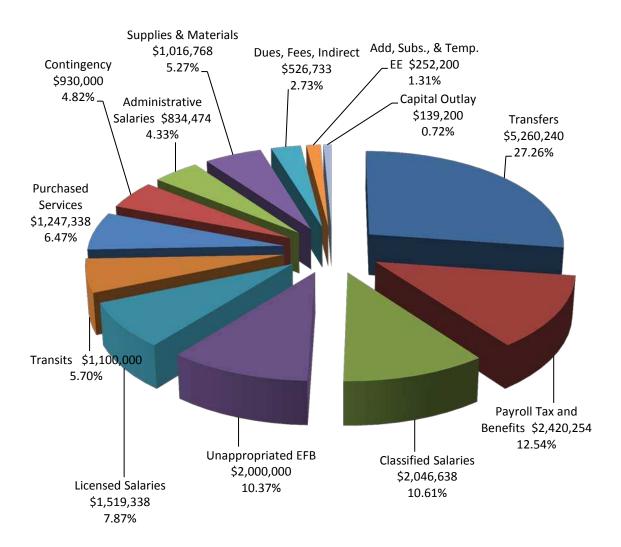

## **General Fund Appropriations - Proposed Budget 2015-16**

## Total Appropriations + Ending Fund Balance \$ 19,293,183

**Transfers:** Make up the largest portion of the appropriated expenditures in the general fund.

The majority of the \$5,260,240 is comprised of the transfer of tier 2 resolution dollars into the special services fund where the tier two and contracted services budgets are appropriated. The balance of the transfer represents both the tier one technology equipment reserve, and the non-resolution transfers into the restricted resources fund to support capital projects, unemployment, and early retirement.

Transits: Funds transited to component districts for students with severe disabilities.