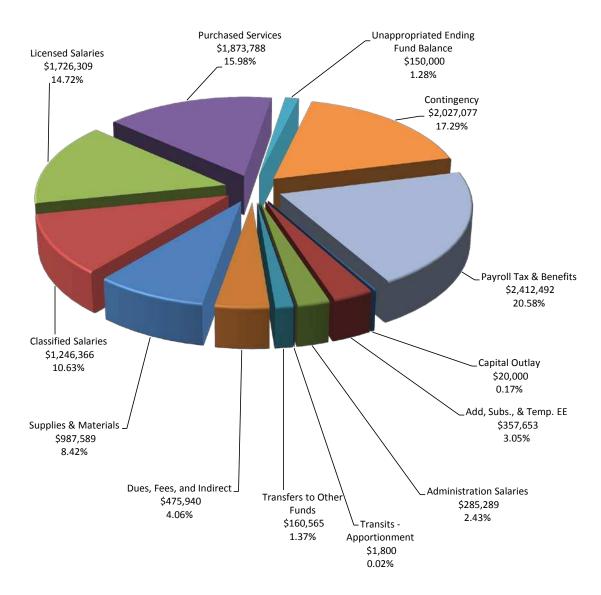

is. As the graph portrays, the largest portion of the resources are the result of Tier 2 services provided to component districts. The funds are transferred from the general fund according to each districts allocation.

Fund 600 is established to provide expenditure authority sufficient to encompass all potential revenues available during the coming fiscal year. It is difficult to predict the exact extent of activity prior to the beginning of a fiscal year and new opportunities may come at any time during the fiscal year, the 600 funds will provide the flexibility to react to such opportunities. Expenditures are always limited by a corresponding equal amount of revenue actually received.



**Total Resources \$11,724,868** 



Special Services Fund Appropriations - Adopted Budget 2015-16



Total Appropriations + Fund balance \$11, 724,868



#### LINN BENTON LINCOLN EDUCATION SERVICE DISTRICT

#### Special Service Fund Resources

For the fiscal year ending June 30, 2016

| 2012/13<br>Actual | 2013/14<br>Actual | 2014/15<br>Current | Resources                                   | 2015/16<br>Proposed | 2015/16<br>Approved | 2015/16<br>Adopted |
|-------------------|-------------------|--------------------|---------------------------------------------|---------------------|---------------------|--------------------|
| Amount            | Amount            | Amount             | Description                                 | Amount              | Amount              | Amount             |
|                   |                   |                    | Local Sources