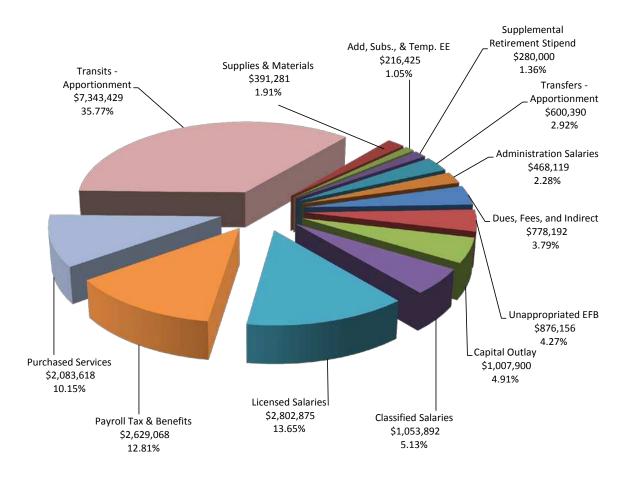

## All Funds Appropriations Adopted Budget 2015-2016

#### Total Appropriations + Fund Balance \$ 52,519,396

### Salaries

Includes licensed, classified, management personnel and substitutes and temporary employees.

### Payroll Tax & Benefits

Includes all payroll taxes, health insurance premiums and retirement benefits

#### **Purchased Services**

Services which by their nature can be performed only by persons with specialized skills and knowledge.

### Supplies and Materials

Expendable material items including software and computer hardware valued below the level to be classified as a capital outlay.

#### Capital Outlay

Acquisition of fixed assets, including land, buildings, improvements and depreciable equipment. Examples include new and replacement equipment, furniture, fixtures or machines that have a life of more than one year, is of significant value, retains its original shape or identity with use, is typically more feasible to repair than to replace.

## Dues, Fees, and Indirect

For LBL this category usually refers to indirect fees paid. It also includes dues and fees, licenses and insurances.

#### Transfers

Funds are withdrawn from one fund for the purpose of being expended in another fund Apportionment of Funds  $\,$ 

Funds are paid to school districts or contracted ESDs.

#### Contingencies

Funds that can be transferred by Board resolution in the event of unforeseen circumstances Unappropriated Ending Fund Balance