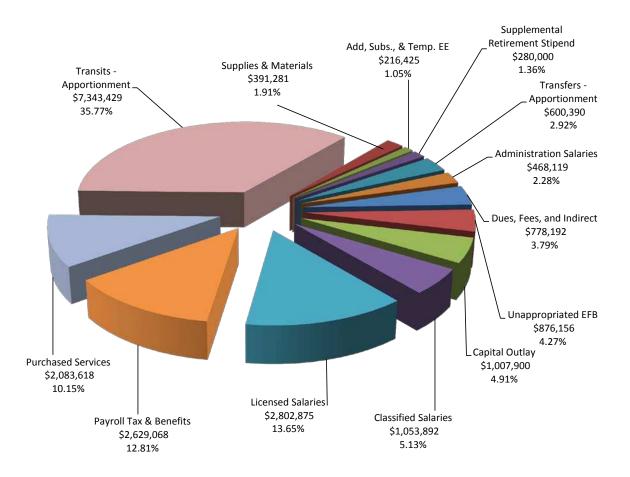

## All Funds Appropriations Adopted Budget 2015-2016

#### Total Appropriations + Fund Balance \$ 52,519,396

### Salaries

Includes licensed, classified, management personnel and substitutes and temporary employees.

### Payroll Tax & Benefits

Includes all payroll taxes, health insurance premiums and retirement benefits

#### **Purchased Services**

Services which by their nature can be performed only by persons with specialized skills and knowledge.

### Supplies and Materials

Expendable material items including software and computer hardware valued below the level to be classified as a capital outlay.

#### Capital Outlay

Acquisition of fixed assets, including land, buildings, improvements and depreciable equipment. Examples include new and replacement equipment, furniture, fixtures or machines that have a life of more than one year, is of significant value, retains its original shape or identity with use, is typically more feasible to repair than to replace.

## Dues, Fees, and Indirect

For LBL this category usually refers to indirect fees paid. It also includes dues and fees, licenses and insurances.

#### Transfers

Funds are withdrawn from one fund for the purpose of being expended in another fund Apportionment of Funds  $\,$ 

Funds are paid to school districts or contracted ESDs.

#### Contingencies

Funds that can be transferred by Board resolution in the event of unforeseen circumstances Unappropriated Ending Fund Balance