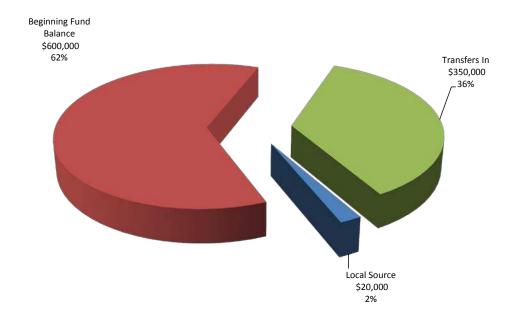

|       | 0800 - Other Uses of Funds                       | -                |       | -                   | -                 |       |
| 4,041,296         | 3,697,643         | -                 |       | Total Unappropriatd Ending Fund Balances         | -                |       | -                   | -                 |       |
|                   |                   |                   |       |                                                  |                  |       |                     |                   |       |
| 18,858,979        | 17,029,703        | 19,438,666        | 74.27 | Total Restricted Revenue Fund Requirements       | 20,350,160       | 78.14 | 20,350,160          | 20,350,160        | 78.14 |



# Captial Projects Revenue - Adopted Budget 2015-16



Total Resources \$970,000



### **Capital Projects Fund Appropriations - Adopted Budget 2015-16**



Total Appropriations + Fund balance \$970,000



# LINN BENTON LINCOLN EDUCATION SERVICE DISTRICT

# **Capital Projects Fund Resources**

For the fiscal year ending June 30, 2016

| 2012/13<br>Actual | 2013/14<br>Actual | 2014/15<br>Current | Resources                           | 2015/16<br>Proposed | 2015/16<br>Approved | 2015/16<br>Adopted |
|-------------------|-------------------|--------------------|-------------------------------------|---------------------|---------------------|--------------------|
| Amount            | Amount            | Amount             | Description                         | Amount              | Amount              | Amount             |
|