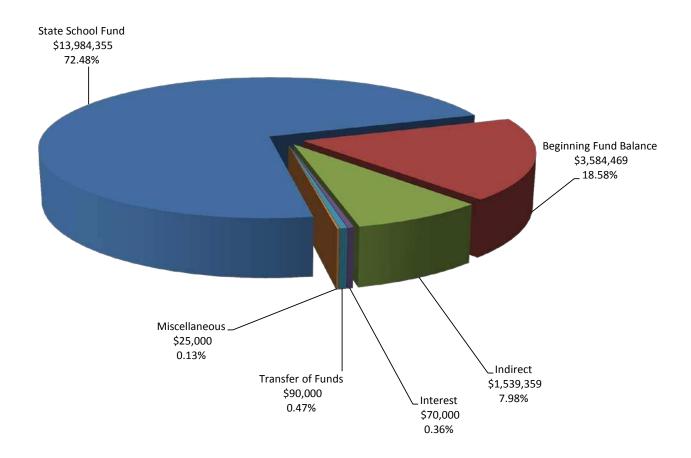

## **General Fund Resources**

**Total Resources \$ 19,293,183** 

## For the fiscal year ending June 30, 2016

| 2012/13<br>Actual | 2013/14<br>Actual | 2014/15<br>Current | Resources                                 | 2015/16<br>Proposed | 2015/16<br>Approved | 2015/16<br>Adopted |
|-------------------|-------------------|--------------------|-------------------------------------------|---------------------|---------------------|--------------------|
| Amount            | Amount            | Amount             | Description                               | Amount              | Amount              | Amount             |
|                   |                   |                    | Local Sources                             |                     |                     |                    |
| 5,899,422         | 5,863,883         | 6,020,000          | 1111 - Current Year's Taxes               | 6,190,000           | 6,190,000           | 6,190,000          |
| 195,987           | 200,730           | 200,000            | 1112 - Prior Year's Taxes                 | 250,000             | 250,000             | 250,000            |
| 744               | 19,377            | -                  | 1114 - Pay in Lieu of Property Taxes      | -                   | -                   | -                  |
| 44,029            | 34,475            | -                  | 1190 - Penalty & Interest on Taxes        | -                   | -                   | -                  |
| 90,753            | 71,930            | 67,500             | 1510 - Interest on Investments            | 70,000              | 70,000              | 70,000             |
| 9,600             | -                 | -                  | 1910 - Rentals                            | -                   | -                   | -                  |
| 113               | -                 | -                  | 1944 - Rev From Non-Constituent Districts | -                   | -                   | -                  |
| 385               | 3,372             | -                  | 1960 - Recovery Prior Years' Expenditures | -                   | -                   | -                  |
| 4,234             | 1,074             | -                  | 1970 - Service Provided Other Funds       | -                   | -                   | -                  |
| 956,220           | 1,176,776         | 1,327,004          | 1980 - Fees Charged to Grants             | 1,539,359           | 1,539,359           | 1,539,359          |
| 19,879            | 22,839            | 27,353             | 1990 - Misc Revenue                       | 25,000              | 25,000              | 25,000             |
| 7,221,365         | 7,394,455         | 7,641,857          | Total Local Sources                       | 8,074,359           | 8,074,359           | 8,074,359          |
|                   |                   |                    | State Sources                             |                     |                     |                    |
| 5,427,631         | 6,161,563         | 6,988,597          | 3101 - SSF - General Support              | 7,494,355           | 7,494,355           | 7,494,355          |
| 53,394            | 94,305            | 50,000             | 3104 - State Managed County Timber        | 50,000              | 50,000              | 50,000             |
| 5,481,025         | 6,255,868         | 7,038,597          | Total State Sources                       | 7,544,355           | 7,544,355           | 7,544,355          |
|                   |                   |                    | Other Sources                             |                     |                     |                    |
| -                 | -                 | -                  | 5200 - Interfund Transfers                | 90,000              | 90,000              | 90,000             |
| 4,982,136         | 4,271,671         | 3,717,619          | 5400 - Res - Beginning Fund Balance       | 3,584,469           | 3,584,469           | 3,584,469          |
| 4,982,136         | 4,271,671         | 3,717,619          | Total Other Sources                       | 3,674,469           | 3,674,469           | 3,674,469          |
| 17,684,526        | 17,921,994        | 18,398,073         | Total General Fund Resources              | 19,293,183          | 19,293,183          | 19,293,183         |