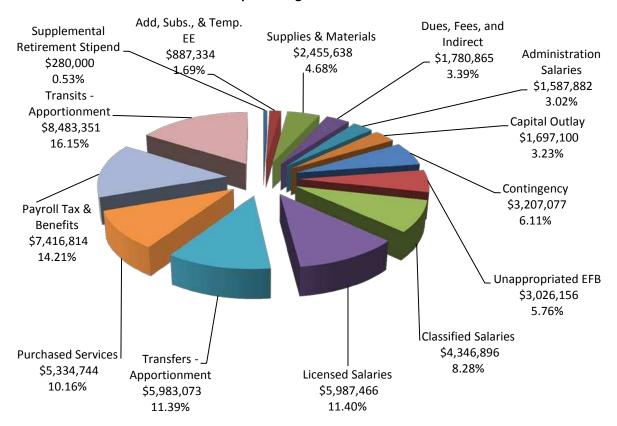

## All Funds Appropriations Adopted Budget 2015-2016

#### Total Appropriations + Fund Balance \$ 52,519,396

### Salaries

Includes licensed, classified, management personnel and substitutes and temporary employees.

### Payroll Tax & Benefits

Includes all payroll taxes, health insurance premiums and retirement benefits

#### **Purchased Services**

Services which by their nature can be performed only by persons with specialized skills and knowledge.

### Supplies and Materials

Expendable material items including software and computer hardware valued below the level to be classified as a capital outlay.

#### Capital Outlay

Acquisition of fixed assets, including land, buildings, improvements and depreciable equipment. Examples include new and replacement equipment, furniture, fixtures or machines that have a life of more than one year, is of significant value, retains its original shape or identity with use, is typically more feasible to repair than to replace.

## Dues, Fees, and Indirect

For LBL this category usually refers to indirect fees paid. It also includes dues and fees, licenses and insurances.

#### Transfers

Funds are withdrawn from one fund for the purpose of being expended in another fund Apportionment of Funds  $\,$ 

Funds are paid to school districts or contracted ESDs.

#### Contingencies

Funds that can be transferred by Board resolution in the event of unforeseen circumstances Unappropriated Ending Fund Balance