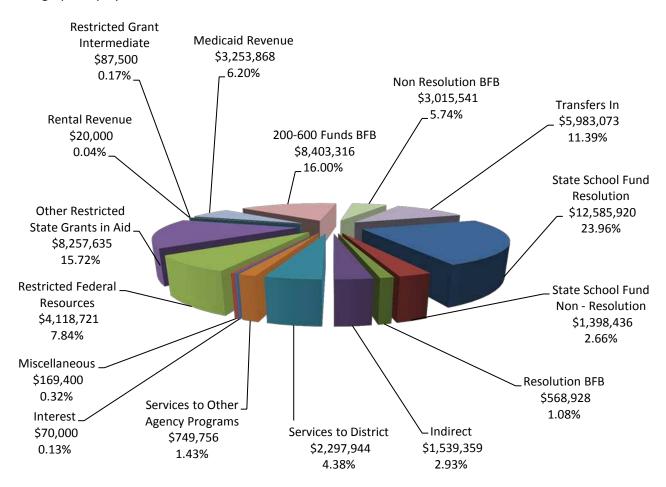

### All Funds Resources - Adopted Budget 2015-16

This graph displays all funds available to LBL.

## **Total Resources \$52,519,396**

## Description

Resolution and Non - Resolution

These are revenues from the state school fund grant (SSFG) and property tax divided 90% for programs for component districts and 10% for unrestricted LBL use.

Local

Unrestricted revenue including interest on investments, indirect charges and miscellaneous sources.

State and Federal

Revenues received from state and federal sources that may be used only for specific purposes.

Contract

Revenue for contracts from component and non component districts including programs and services paid by Tier 2 Resolutions revenues.

Transfers

Resources transferred from another LBL fund.