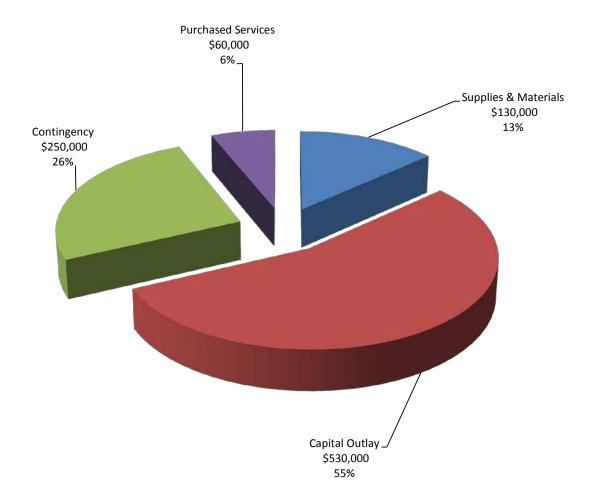

## **General Fund Appropriations - Proposed Budget 2015-16**

## Total Appropriations + Ending Fund Balance \$ 19,293,183

**Transfers:** Make up the largest portion of the appropriated expenditures in the general fund.

The majority of the \$5,260,240 is comprised of the transfer of tier 2 resolution dollars into the special services fund where the tier two and contracted services budgets are appropriated. The balance of the transfer represents both the tier one technology equipment reserve, and the non-resolution transfers into the restricted resources fund to support capital projects, unemployment, and early retirement.

Transits: Funds transited to component districts for students with severe disabilities.