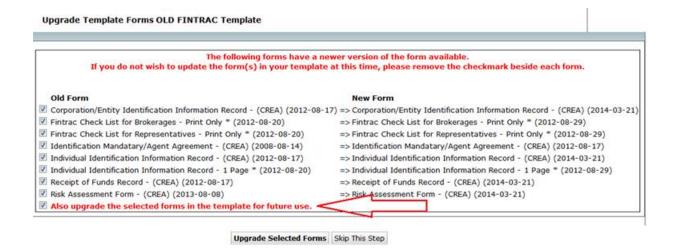

- 3. No previously created Templates will be changed or upgraded automatically.
- 4. Only when Members use an **"old Template"** (containing outdated forms) to create a new **Transaction Kit** will they be prompted to **"Upgrade"** with this dialog:

**NOTE:** WEBForms® will also upgrade the selected forms noted below in the "**Template**" for future use as well.