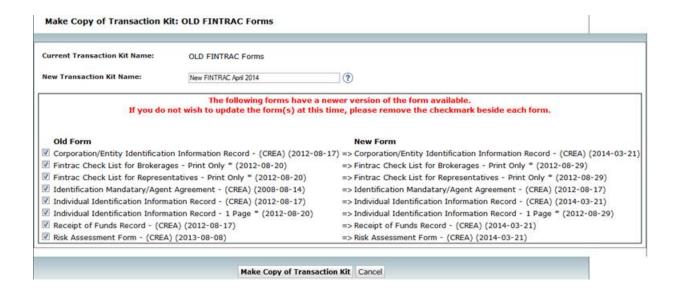

Furthermore, there is also no current method of knowing if Members are currently working on this particular Transaction Kit.

2. Only when Members click on the "Make Copy" button (to copy a previously created Transaction Kit) will they be prompted to "Upgrade" with this dialog:

# WEBForms® behaviour Members will experience following these FINTRAC form upgrades:

1. No previously created **Transaction Kits** will be changed or upgraded automatically since WEBForms® will not "alter" history.