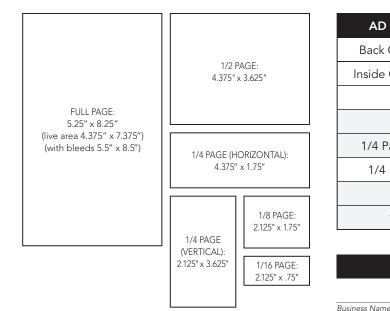

# 2016 Mashpee Magazine Advertising Opportunities

| AD PLACEMENT            | DIMENSIONS (w x h) | RATE    |
|-------------------------|--------------------|---------|
| Back Cover Full Page    | 5.25" x 8.25"      | \$2,800 |
| Inside Covers Full Page | 5.25" x 8.25"      | \$2,590 |
| Full Page               | 5.25″ x 8.25″      | \$2,260 |
| 1/2 Page                | 4.375" x 3.625"    | \$1,410 |
| 1/4 Page (horizontal)   | 4.375" x 1.75"     | \$875   |
| 1/4 Page (vertical)     | 2.125" x 3.625"    | \$875   |
| 1/8 Page                | 2.125" x 1.75"     | \$540   |
| 1/16 Page               | 2.125" x .75"      | \$325   |