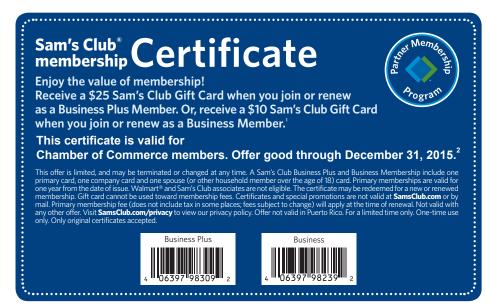

## Join or renew as a Sam's Club<sup>®</sup> Business Plus Member

and receive the best in savings and conveniences, starting with a **\$25 gift card.** 

Or, join or renew as a **Business Member** and receive a \$10 gift card.

- All terms and conditions apply. Visit SamsClub.com/instantsavings for complete program details and terms and conditions.
- "Savings only for cash purchases based on the dispensing Sam's Club Pharmacy's cash price. Discounts not available for purchases covered by health insurance or a state/federal government health care program, on SamsClub.com, or covered by Walmart's Prescription Program or any Sam's Club promotion. Restrictions apply. See your local Sam's Club Pharmacy for details.
- Prinarriacy for details.
  Subject to Credit Approval. See "How to Earn Cash Back Rewards" in the Sam's Club Discover credit application for complete details. Discover and Discover' Network acceptance marks are service marks used by GE Capital Retail Bank under license from Discover Financial Services.
- \*\* Valid prescription required. Offer applies to Advantage Plus and Business Plus Members. Offer applies to prescription glasses including prescription sunglasses. Purchases must be made on the same transaction on the same day. Offer is valid with associate eyewear discount. Offer can only be applied with two complete pair purchase. Offer is not valid with third party or insurance orders. Offer is not valid for contacts or non-prescription sunglasses.
- Join or renew as a Business Plus Member and receive a \$25 gift card, or join or renew as a Business Member and receive a \$10 gift card. You must be over the age of 18 to purchase a membership, and membership is subject to qualifications. This offer is valid for memberships issued in-club only and is not valid online. Gift card will be provided at the time membership card is issued. This offer may not be combined with any other offer or promotion. Only one gift card per primary member. Gift card may not be used to pay for membership fee. Membership cards are non-transferable and are valid at all Sam's Club locations worldwide. Walmart\* and Sam's Club associates are not eligible for this offer. A Sam's Club Business Plus Membership and Business Membership include one primary card, one company card and one spouse (or other household member over the age of 18) card. Primary memberships are valid for one year from the date of issue. Certificates and special promotions are not valid at SamsClub.com or by mail. Visit SamsClub.com/privacy to view our privacy policy. Offer not valid in Puerto Rico. For a limited time only. One-time use only. Only original certificates accepted.