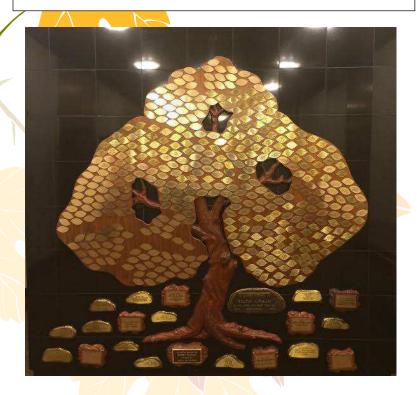

## Tree of Life Leaf Order Form

Each gold leaf on Beth Sholom B'nai Israel's Tree of Life celebrates a *simcha* and honors a loved one among our congregants. Our Tree of Life is particularly special because it represents the merging of Temple Beth Sholom and Congregation B'nai Israel to become Beth Sholom B'nai Israel.