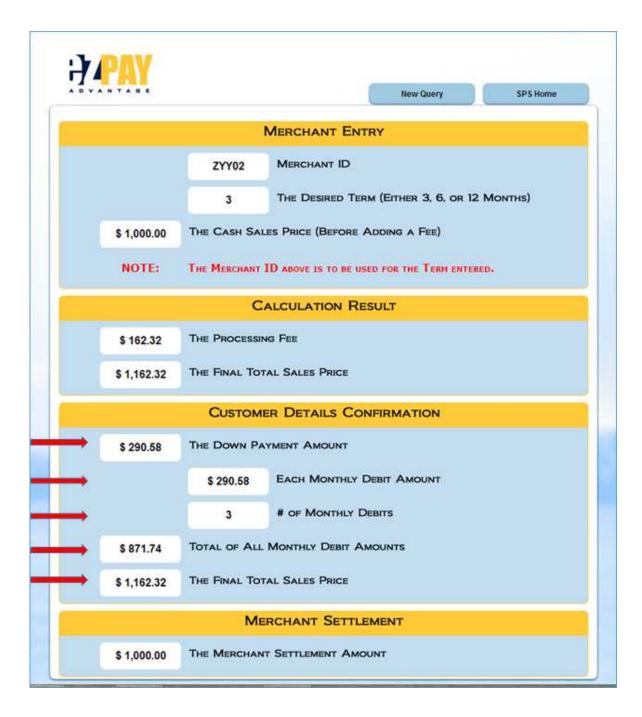

# 3 Month Calculator

Important note: Adding a fee to the cash sales price may, depending on the state, constitute the equivalent of a finance charge. Please ensure regulatory compliance by checking with your governing authority.