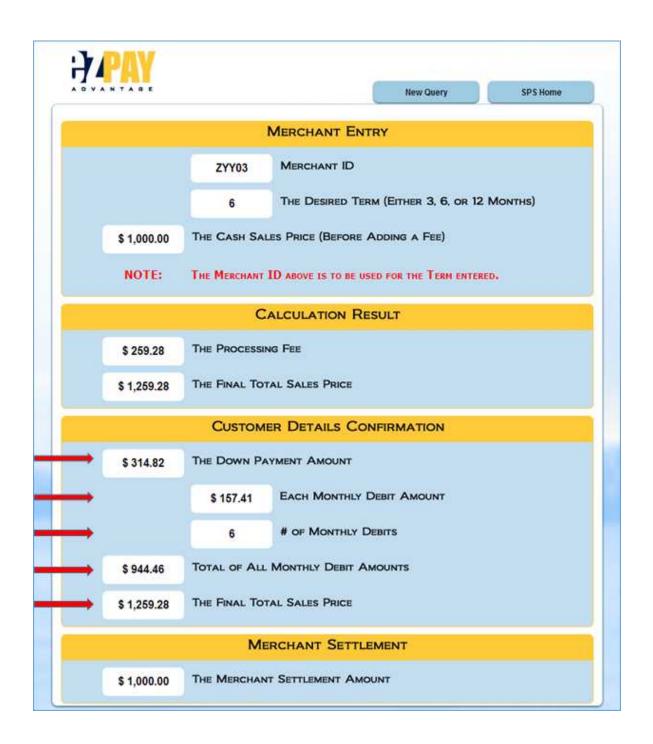

# H 6 Month Calculator

Important note: Adding a fee to the cash sales price may, depending on the state, constitute the equivalent of a finance charge. Please ensure regulatory compliance by checking with your governing authority.