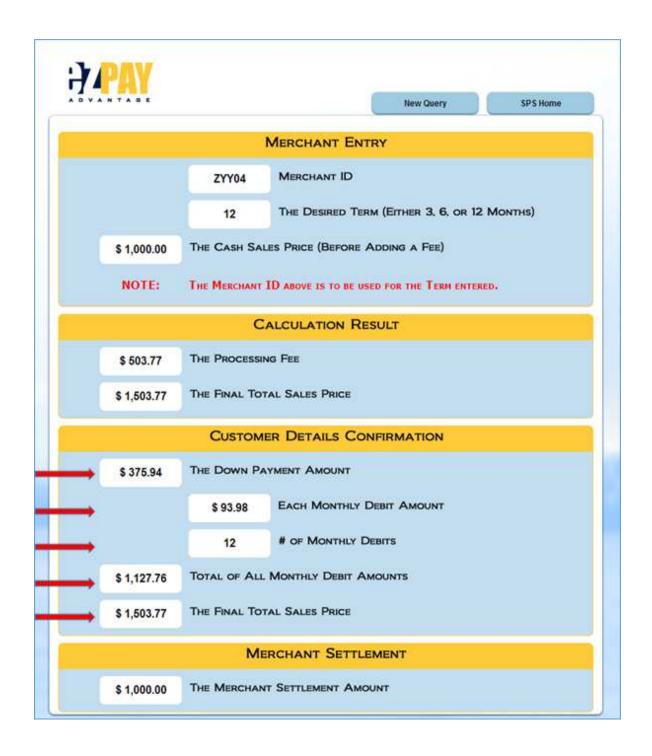

# 12 Month Calculator

Important note: Adding a fee to the cash sales price may, depending on the state, constitute the equivalent of a finance charge. Please ensure regulatory compliance by checking with your governing authority.