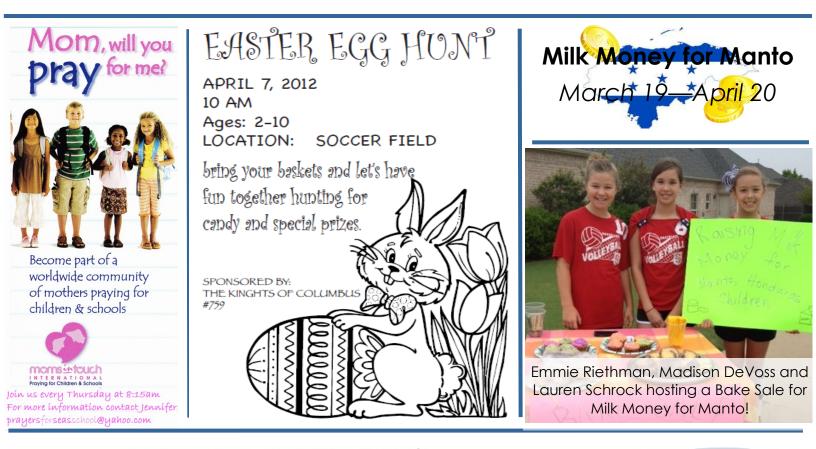

# Caster Blessing

*& Development* April 7, at 11:00 AM, in the Parish/School Lobby - All are welcome!

Bring your baskets of food and goodies for your Easter Celebrations and have them blessed in the "OLD WORLD TRADITION". Blessings include specific prayers for: *Lamb and Meats, Bread, Eggs, Dairy Foods, Wine, All Other Foods, Children's Baskets* 

For more information contact Felix Mira (felixjmira@yahoo.com) or call 214.912.7307

DEAR PARENTS OF SOCCER PLAYERS:

The St. Elizabeth Ann Seton Mission Council will be collecting any used (or new) soccer items to donate to our sister parish in Honduras. As the spring soccer season finishes up we would graciously accept any soccer jerseys, shorts, socks, shoes, and balls (deflated if possible) to send to our brothers and sisters who share the love of soccer. These uniforms can be from ANY team (except SEAS school team).

Honduras is one of the poorest countries in the Western Hemisphere with approx. 65% of the population living in poverty. Many of the children there love to play this national sport, but lack the equipment. By this small act of generosity you can help young boys and girls who are lacking so many of our privileges.

If you care to donate, please look for the box in the main school hallway labeled "SCORING A GOAL FOR HONDURAS!" The box will be available through most of April.

The council thanks you and may GOD BLESS YOU!