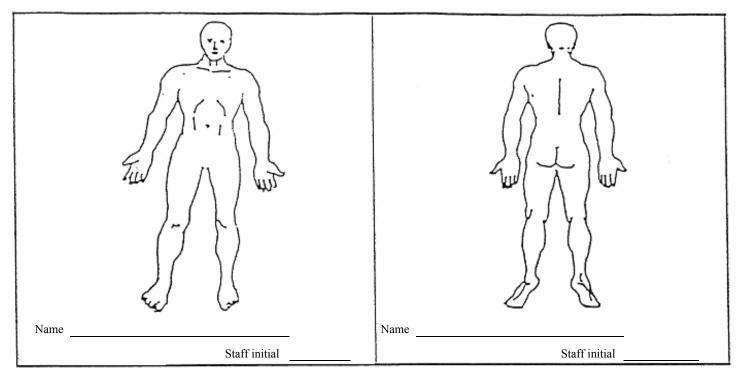

## INCIDENT REPORT

Other Information:

(describe location, size, etc.)

Supervisor's Follow-up:

| Supervisor's Signature:                           |            |      |
|---------------------------------------------------|------------|------|
| Copy of Report sent to DDD Field Services Office: | <b>YES</b> | □ NO |
| Date                                              | To Whom:   |      |