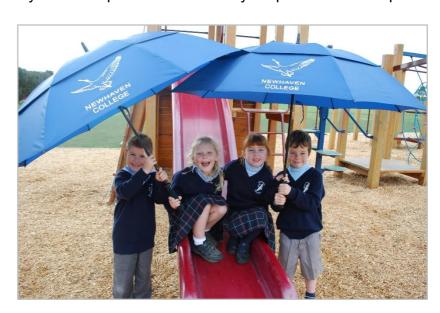

## Need a new umbrella or two?

Parents and Friends invite you to upgrade your old brolly and help raise funds for our school. We've selected a high quality heavy duty umbrella printed with the Royal Spoonbill on one panel.

## The Windpro Golf Umbrella

\$50

## Prep-tested & approved!

Steel shaft
Light weight flexible fibreglass ribs
Manual opening
Rubber grip handle
Vented windproof frame
Double canopy

Sue Bailey

Parents and Friends President