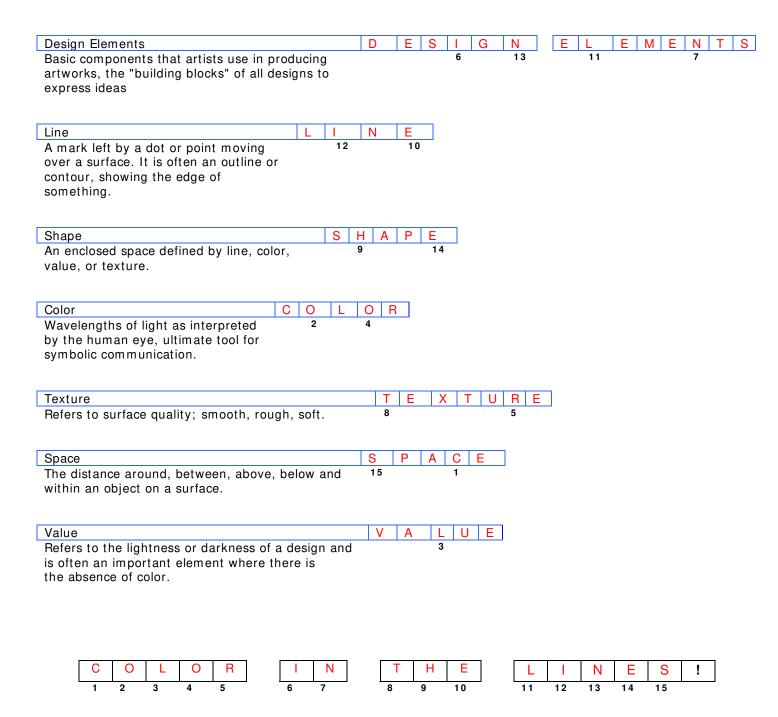

## **Elements of Art**

| dnegsi esltenme                                   |         |    |    |     |   |   |    |    |    |    |    |   |   |
|---------------------------------------------------|---------|----|----|-----|---|---|----|----|----|----|----|---|---|
| Basic components that artists use in producing    |         |    |    | 6   |   | 1 | 3  |    | 11 |    |    | 7 |   |
| artworks, the "building blocks" of all designs to |         |    |    |     |   |   |    |    |    |    |    |   |   |
| express ideas                                     |         |    |    |     |   |   |    |    |    |    |    |   |   |
|                                                   |         |    |    |     |   |   |    |    |    |    |    |   |   |
|                                                   |         |    |    |     |   |   |    |    |    |    |    |   |   |
| elni                                              |         |    |    | 7   |   |   |    |    |    |    |    |   |   |
|                                                   | 12      |    | 10 |     |   |   |    |    |    |    |    |   |   |
| A mark left by a dot or point moving              | 12      |    | 10 |     |   |   |    |    |    |    |    |   |   |
| over a surface. It is often an outline or         |         |    |    |     |   |   |    |    |    |    |    |   |   |
| contour, showing the edge of                      |         |    |    |     |   |   |    |    |    |    |    |   |   |
| something.                                        |         |    |    |     |   |   |    |    |    |    |    |   |   |
|                                                   |         |    |    |     |   |   |    |    |    |    |    |   |   |
|                                                   |         |    |    |     |   |   |    |    |    |    |    |   |   |
| sepah                                             |         |    |    |     |   |   |    |    |    |    |    |   |   |
| An enclosed space defined by line, color,         |         | 9  |    | 14  |   |   |    |    |    |    |    |   |   |
| value, or texture.                                |         |    |    |     |   |   |    |    |    |    |    |   |   |
|                                                   |         |    |    |     |   |   |    |    |    |    |    |   |   |
|                                                   |         |    |    |     |   |   |    |    |    |    |    |   |   |
| ooclr                                             |         |    |    |     |   |   |    |    |    |    |    |   |   |
|                                                   |         | 4  |    |     |   |   |    |    |    |    |    |   |   |
| Wavelengths of light as interpreted               |         | 4  |    |     |   |   |    |    |    |    |    |   |   |
| by the human eye, ultimate tool for               |         |    |    |     |   |   |    |    |    |    |    |   |   |
| symbolic communication.                           |         |    |    |     |   |   |    |    |    |    |    |   |   |
|                                                   |         |    |    |     |   |   |    |    |    |    |    |   |   |
|                                                   |         |    |    |     |   |   |    | _  |    |    |    |   |   |
| teerxtu                                           |         |    |    |     |   |   |    |    |    |    |    |   |   |
| Refers to surface quality; smooth, rough, soft.   |         |    | 8  |     |   | ; | 5  |    |    |    |    |   |   |
|                                                   |         |    |    |     |   |   |    |    |    |    |    |   |   |
|                                                   |         |    |    |     |   |   |    |    |    |    |    |   |   |
| scape                                             |         |    |    |     |   |   |    |    |    |    |    |   |   |
| The distance around, between, above, below an     | nd      | 15 | •  |     | 1 |   |    |    |    |    |    |   |   |
| within an object on a surface.                    |         |    |    |     |   |   |    |    |    |    |    |   |   |
|                                                   |         |    |    |     |   |   |    |    |    |    |    |   |   |
|                                                   |         |    |    |     |   |   |    |    |    |    |    |   |   |
| evual                                             |         |    |    |     |   |   |    |    |    |    |    |   |   |
|                                                   | a .a al |    |    | 3   |   |   |    |    |    |    |    |   |   |
| Refers to the lightness or darkness of a design a | and     |    |    | 3   |   |   |    |    |    |    |    |   |   |
| is often an important element where there is      |         |    |    |     |   |   |    |    |    |    |    |   |   |
| the absence of color.                             |         |    |    |     |   |   |    |    |    |    |    |   |   |
|                                                   |         |    |    |     |   |   |    |    |    |    |    |   |   |
|                                                   |         |    |    |     |   |   |    |    |    |    |    |   |   |
|                                                   |         |    |    |     |   |   |    |    |    |    |    |   |   |
|                                                   |         |    |    |     |   |   |    |    |    |    |    |   |   |
|                                                   |         |    |    |     |   |   |    |    |    |    |    |   |   |
|                                                   |         |    |    |     |   |   |    |    |    |    |    |   | - |
|                                                   |         | Γ  |    |     |   |   |    |    |    |    | 1  | ! | ] |
| 1 2 3 4 5 6 7                                     |         |    | 8  | 9 1 | 0 |   | 11 | 12 | 13 | 14 | 15 | ! | ] |