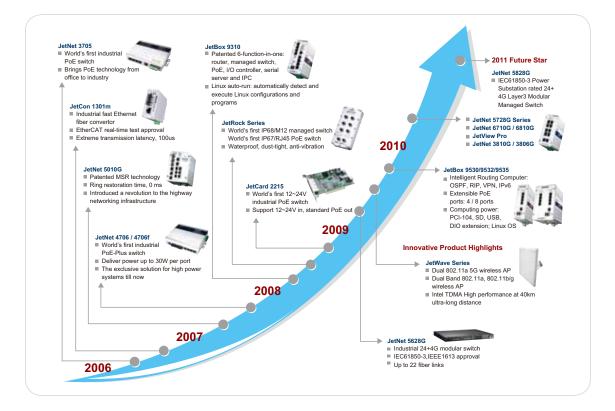

## **Innovation Map and Major Awards**

A brief look at Korenix's track record reveals widespread recognition and awards, including COMPUTEX Best Choice Award in Year 2007, 2008, and 2009, IF Design Award 2009, Outstanding IT Products Award 2008, PRODUCT OF THE YEAR 2007 from Control Engineering, and Golden Penguin Award 2008. In 2009, Korenix JetBox is awarded Taiwan Leading Product Sponsorship by the Taiwan Ministry of Economy. Korenix has also won the reputation of Industrial PoE leader through its innovative JetPoE series. Our reputation as market leader is further supported by our complete industrial networking and embedded solutions ranging from Layer 3 switches, Wireless, IP 67 / 68 switches, network embedded computers, PoE interface card, and IO products.

Korenix's product development is ongoing. With Korenix and our partners, you are not purchasing a product, but an innovative, value-added solution.