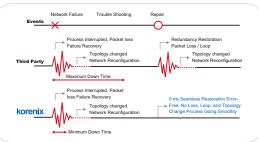

# Rapid Super Ring (RSR) - Korenix delivers the fastest Ethernet redundant solution in the world, 5ms for failover time and 0ms for restoration time

Korenix delivers the world's fastest Ethernet redundant solution in the new generation of its intelligent industrial managed switches and embedded PoE / router platforms. The failover time can reach to less than 5 milliseconds, and the restoration time can be ZERO ms without any negative effect. Korenix patented RSR has the fastest Ethernet recovery time in the world for critical industrial applications.