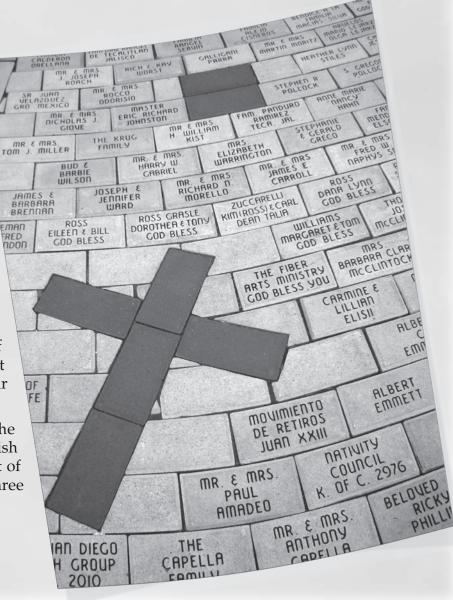

Become a
Contributor
Contributor
hase hree

of our
Memorial Paver
Campaign!

With close to 300 memorial pavers already in place, the Way of the Rosary around our shrine is already a unique and stunning tribute to our devoted parish families and their loved ones.

Memorialize your family and deceased loved ones by making yourself and them a prayerful and permanent part of the Way of the Rosary around our shrine to Our Lady of Guadalupe.

Complete the application on the reverse of this flier, and return to the Parish Office with cash or check in the amount of \$75. Please help make our Phase Three engraving session happen!