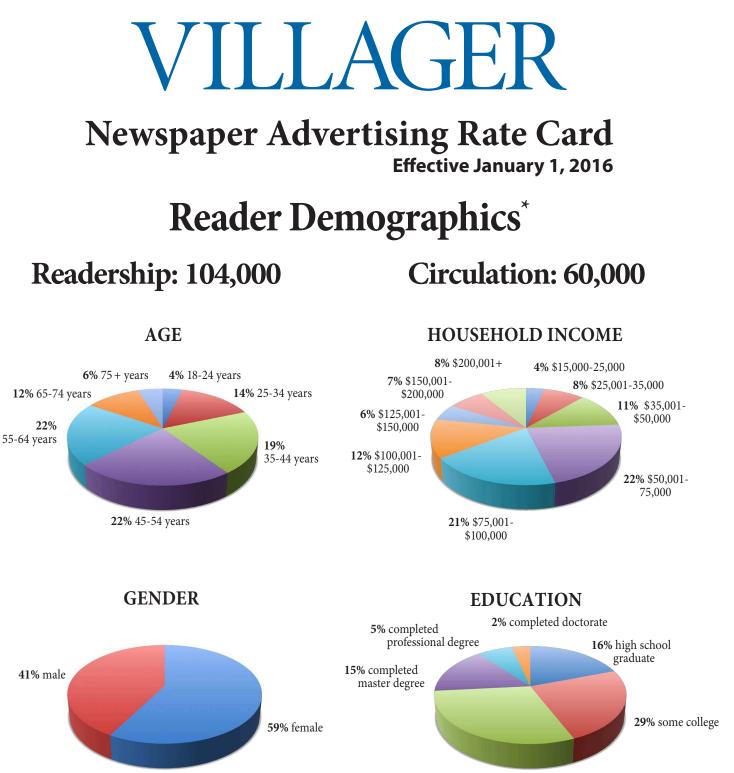

# 8 OF 10 AREA RESIDENTS READ THE VILLAGER IN 2015!

The Villager is a well read and respected biweekly neighborhood newspaper published since 1953. In 2015, an independent survey conducted by the Circulation Verification Council reported the following Villager data:

104,000 readers regularly read the Villager.

80,000 frequently purchase products or services from ads seen in the Villager.

Davs

51,160 Villager readers have annual household incomes over \$75,000.

651-699-1462 • displayads@myvillager.com 🖬 TheVillagerMN 🛅 Villager Newspaper

33% graduated from college

\*2015 Survey by the Circulation Verification Council

Villager Communications Inc • 757 Snelling Ave S • Saint Paul MN 55116-2296 651-699-1462 • F: 651-699-6501 • displayads@myvillager.com **F TheVillagerMN In Villager Newspaper** 