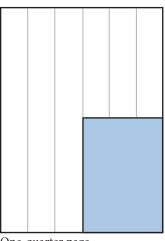

One-quarter page 3 col (5.0835") x 7.444" deep

One-third page 3 col (5.0835") x 9.944" deep or 6 col (10.3334") x 4.944" deep or 2 col (3.3335") x 15" deep

One-sixth page 2 col (3.3335") x 7.444" deep or 3 col (5.0835") x 4.944" deep