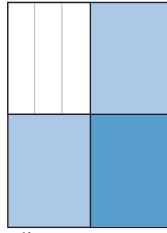

### Mail Subscription Rates

*Villager* mail subscriptions are available for \$38 per year. Send an e-mail to subscriptions@myvillager.com for more information.

Half page

3 col (5.0835") x 15" deep or 6 col (10.3334") x 7.444" deep