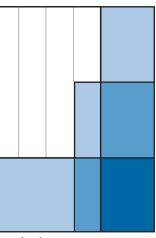

3 col (5.0835") x 7.444" deep

One-third page 3 col (5.0835") x 9.944" deep or 6 col (10.3334") x 4.944" deep or 2 col (3.3335") x 15" deep

One-sixth page 2 col (3.3335") x 7.444" deep or 3 col (5.0835") x 4.944" deep

One-eighteenth page 2 col (3.3335") x 2.444" deep or 1 col (1.5835") x 4.944" deep

Please subtract .056" (p4) from the desired ad depth to allow for gutter space. The measurements provided have the .056" already subtracted. Do not subtract .056" for ads that are the full 15-inch page depth.