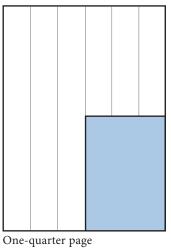

One-quarter page 3 col (5.0835") x 7.444" deep

One-third page 3 col (5.0835") x 9.944" deep or 6 col (10.3334") x 4.944" deep or 2 col (3.3335") x 15" deep

One-sixth page 2 col (3.3335") x 7.444" deep or 3 col (5.0835") x 4.944" deep