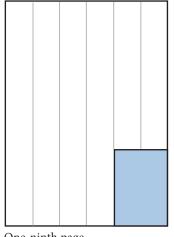

One-ninth page 2 col (3.3335") x 4.944" deep

One-eighteenth page 2 col (3.3335") x 2.444" deep or 1 col (1.5835") x 4.944" deep

Please subtract .056" (p4) from the desired ad depth to allow for gutter space. The measurements provided have the .056" already subtracted. Do not subtract .056" for ads that are the full 15-inch page depth.