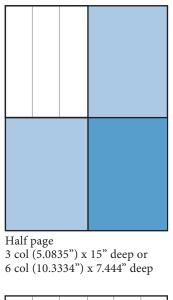

### Mail Subscription Rates

*Villager* mail subscriptions are available for \$38 per year. Send an e-mail to subscriptions@myvillager.com for more information.

Half page

3 col (5.0835") x 15" deep or 6 col (10.3334") x 7.444" deep

One-quarter page 3 col (5.0835") x 7.444" deep

One-third page 3 col (5.0835") x 9.944" deep or 6 col (10.3334") x 4.944" deep or 2 col (3.3335") x 15" deep

One-sixth page 2 col (3.3335") x 7.444" deep or 3 col (5.0835") x 4.944" deep