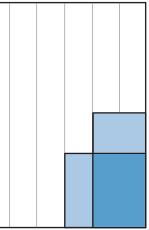

3 col (5.0835") x 7.444" deep

One-third page 3 col (5.0835") x 9.944" deep or 6 col (10.3334") x 4.944" deep or 2 col (3.3335") x 15" deep

One-sixth page 2 col (3.3335") x 7.444" deep or 3 col (5.0835") x 4.944" deep

One-eighteenth page 2 col (3.3335") x 2.444" deep or 1 col (1.5835") x 4.944" deep

Please subtract .056" (p4) from the desired ad depth to allow for gutter space. The measurements provided have the .056" already subtracted. Do not subtract .056" for ads that are the full 15-inch page depth.