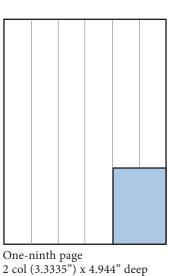

One-ninth page 2 col (3.3335") x 4.944" deep

One-eighteenth page 2 col (3.3335") x 2.444" deep or 1 col (1.5835") x 4.944" deep

Please subtract .056" (p4) from the desired ad depth to allow for gutter space. The measurements provided have the .056" already subtracted. Do not subtract .056" for ads that are the full 15-inch page depth.