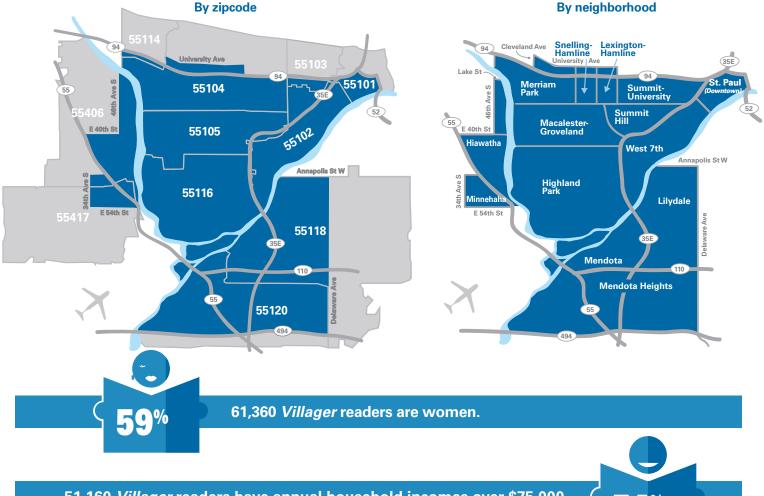

#### **Inserts** Cleveland Ave 94 University Ave (35E) Lake St 94 Preprinted inserts in the Villager St. Paul are a great way to reach selected 104 Ave S 102A (Downtown) neighborhoods and therefore make the most of your direct mail 46th 52 oal Oal 105A 55 105B E 40th St Randolph Ave For more information, call **Mpls** 102B 651-699-1462 or e-mail us at Zone Annapolis St W displayads@myvillager.com. 116A 34th Ave S Montreal A **Copies Distributed** 116E E 54th St ZIP Zone Copies Ave 6251 Delaware 55102 35E 4638 55104 7228 110 4727 55105 **Mendota Zone** 6362 6540 55116 55 4463 4908 Mendota 55118/55120 494 **Minneapolis** 55406/55417 4791 TOTAL 49,908 Preprinted inserts under 1 oz. are \$60 per 1,000. Call for a quote on inserts over 1 oz.

104,000 readers regularly read the Villager.

80,000 frequently purchase products or services from ads seen in the Villager.

Davs

51,160 Villager readers have annual household incomes over \$75,000.

651-699-1462 • displayads@myvillager.com 🖬 TheVillagerMN 🛅 Villager Newspaper