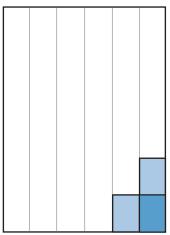

One-quarter page 3 col (5.0835") x 7.444" deep

One-third page 3 col (5.0835") x 9.944" deep or 6 col (10.3334") x 4.944" deep or 2 col (3.3335") x 15" deep

One-sixth page 2 col (3.3335") x 7.444" deep or 3 col (5.0835") x 4.944" deep

One-ninth page 2 col (3.3335") x 4.944" deep

One-eighteenth page 2 col (3.3335") x 2.444" deep or 1 col (1.5835") x 4.944" deep

Please subtract .056" (p4) from the desired ad depth to allow for gutter space. The measurements provided have the .056" already subtracted. Do not subtract .056" for ads that are the full 15-inch page depth.