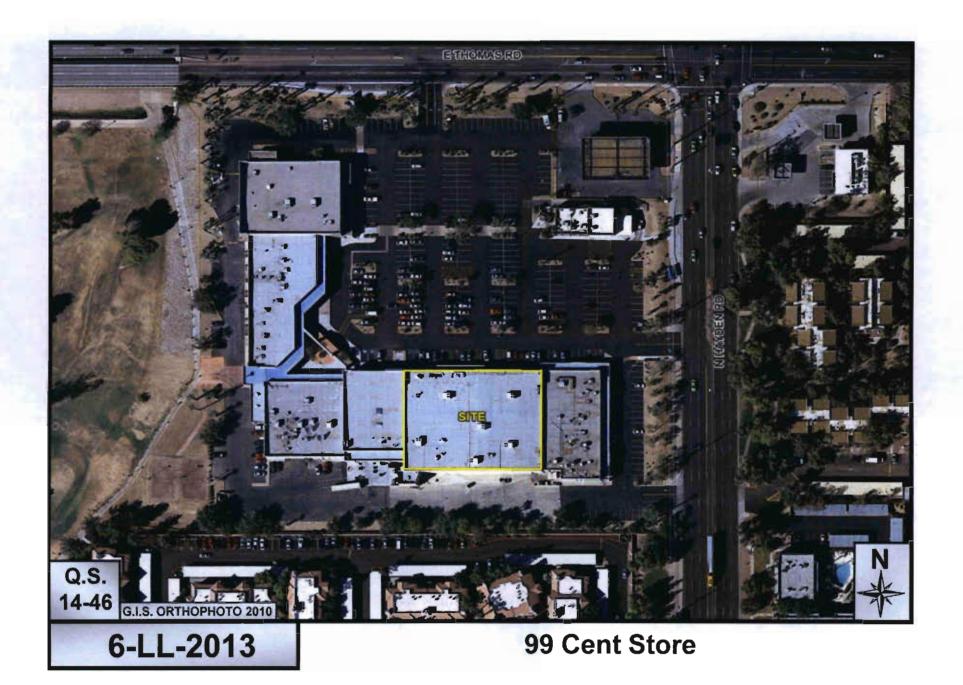

#### **Development Information.**

This establishment is 22,214 sq. ft. in size.

#### Zoning.

This site is zoned Central Business District (C-2). The C-2 district allows retail sales.

#### Parking.

The existing retail store is not expanding and the sale of spirituous liquor itself does not increase parking demand. Parking is in compliance with the zoning ordinance.

# **ATTACHMENTS**

- #1: Aerial Map
- #2: Close-up Aerial Map
- #3: Graphic Liquor License Locations Within Half-Mile
- #4: City of Scottsdale Applicant Questionnaire
- #5: State Application

ATTACHMENT #1