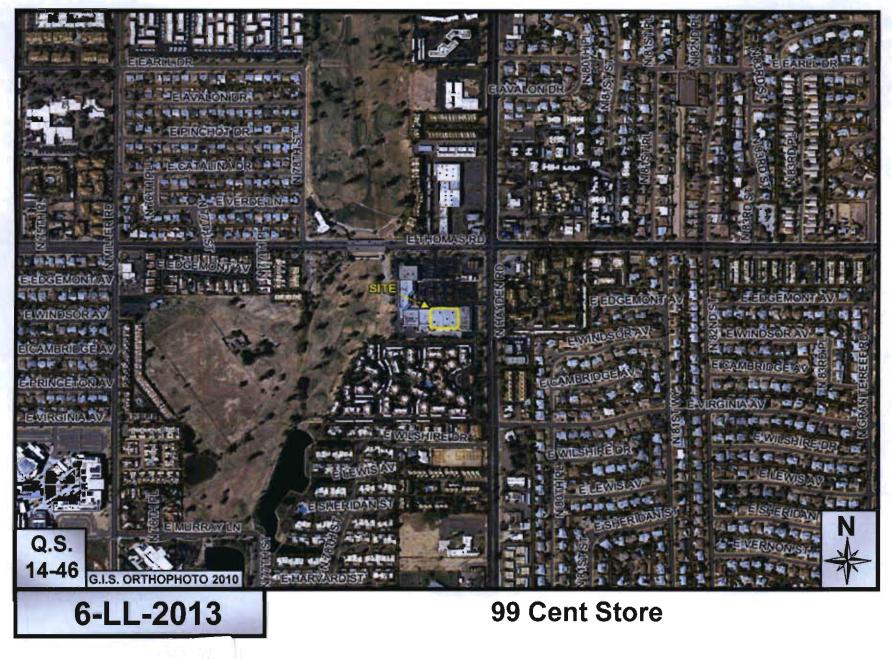

#### LOCATION

7919 E Thomas Rd

# **ATTACHMENTS**

- #1: Aerial Map
- #2: Close-up Aerial Map
- #3: Graphic Liquor License Locations Within Half-Mile
- #4: City of Scottsdale Applicant Questionnaire
- #5: State Application

ATTACHMENT #1