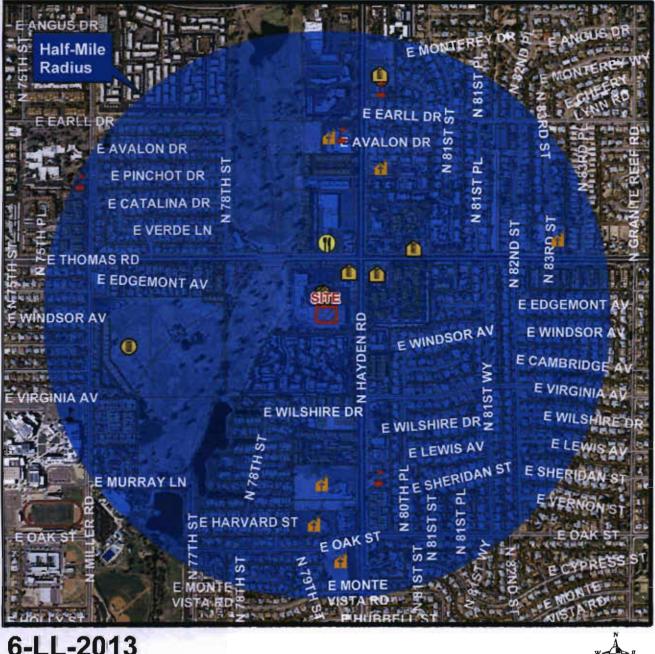

See Attachment #3 for number and graphic representation of licenses within a one half-mile radius of this location.

# Liquor Licenses Within A Helf-Mile Redius of 7919 E Thomas Rd.

Attachment #3

# LEGEND

- Private School
- Public School
  - Church

4

# Legend

Licensed Locations, Count by Series Within a half-mile radius of site

2 - Bar (Series 6)

- 2 Beer & Wine Bar (Series 7)
  - 1 Liquor Store (Series 9)
  - 6 Beer/Wine Store (Series 10)
- 1 Restaurant (Series 12)

Date: 2/14/2013

Total Licenses in Half-Mile Buffer = 12

Note: Liquor License location information is from the Arizona Dept. of Liquor Licenses and Control, and may not represent the exact location of establishments. Data is updated regularily and this map is sometimes printed weeks prior to City Council meetings.