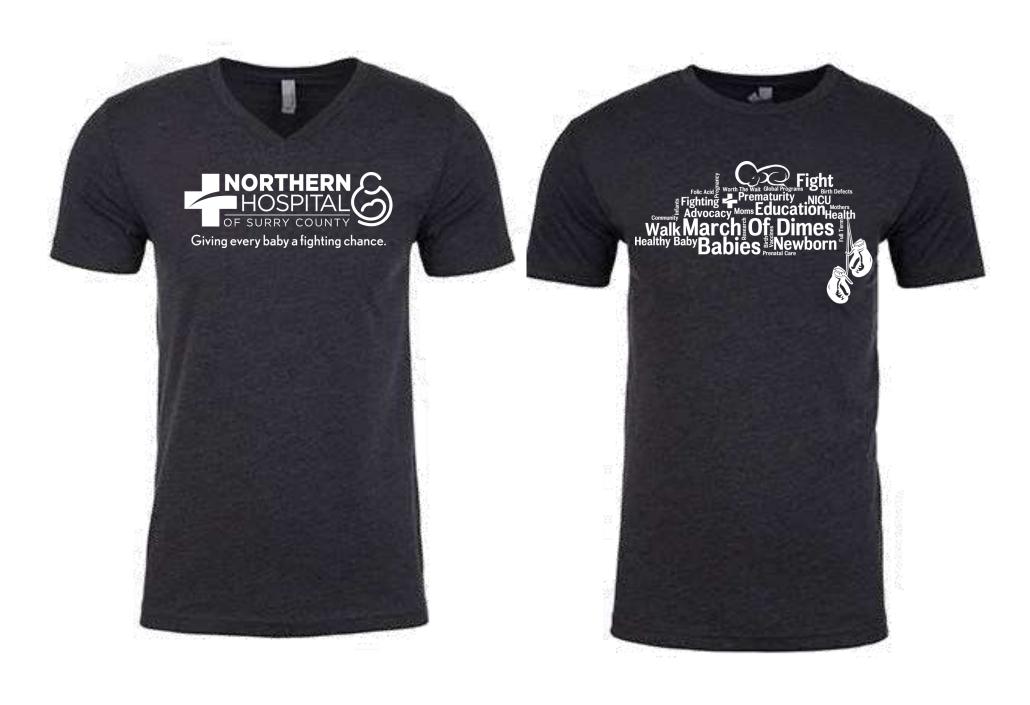

RETURN COMPLETE FORM TO ASHLY LANCASTER **DEADLINE TO ORDER FRIDAY, MARCH 4**<sup>TH</sup>

SHIRTS WILL ARRIVE WEEK OF 3/21/16

Men's Crew Neck Men's V-Neck All shirts 60% Polyester/30% Cotton

\*\*Design will be on back of shirt. Purple shirts will be imprinted with white. Gray shirts imprinted with purple.