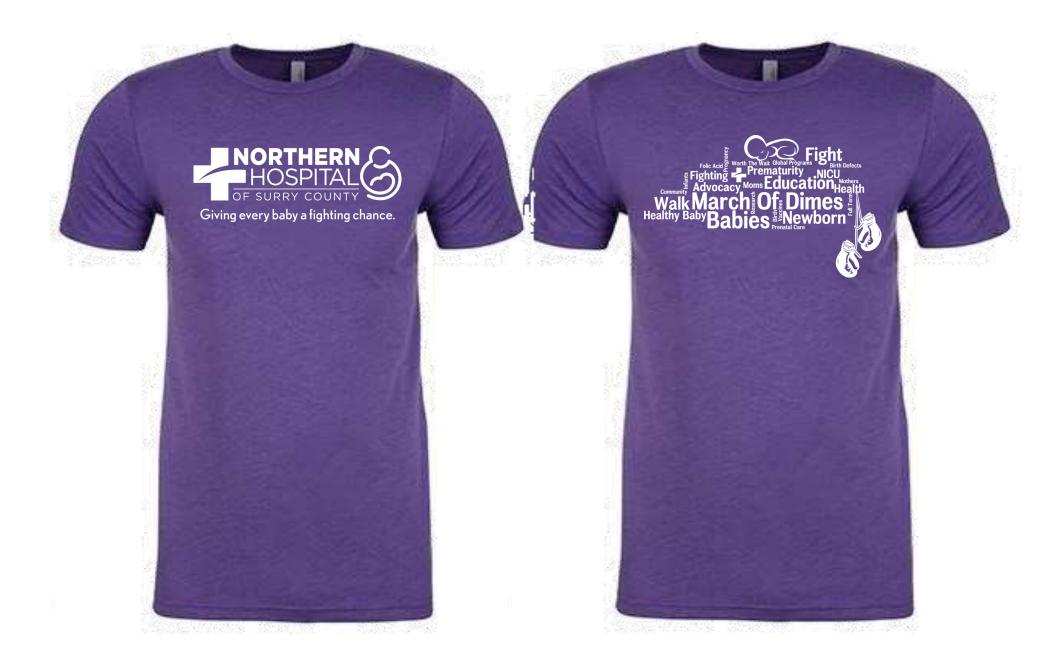

RETURN COMPLETE FORM TO ASHLY LANCASTER **DEADLINE TO ORDER FRIDAY, MARCH 4**<sup>TH</sup>

SHIRTS WILL ARRIVE WEEK OF 3/21/16

Men's Crew Neck Men's V-Neck All shirts 60% Polyester/30% Cotton

\*\*Design will be on back of shirt. Purple shirts will be imprinted with white. Gray shirts imprinted with purple.