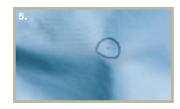

#### **Quick In-Field Repairs**

- Identify leak area. If you can see where your waders leak proceed to application of Aquaseal UV.
- If not, turn waders inside out. **FIG. 1.**
- You can repair wet or dry, but for cases where you can't pinpoint the leak, dry the exterior and then locate the leak by using the provided alcohol pad and wiping the pad on the inside of the wader. After a minute turn the waders right side out. The alcohol will move though the pinhole or small tear resulting in a dark spot on the face fabric. Wiping the area with alcohol also cleans the area to be repaired. Fig. 2.83.
- Knowing specific areas of damage, turn waders inside out and marks areas for repair. Fig. 4.

### **Locating Pinhole Punctures**

- \* For obvious holes, proceed to
- "Preparing Areas for Repair."
- Make sure waders are dry. Turn them inside out. **FIG. 1.**
- With a spray bottle filled with Isopropyl Alcohol, spray the suspected area liberally. FIG. 2.
- After a minute, turn waders right side out and look for dark spots where the alcohol moved to the face fabric. These spots indicate small tears and pin holes. FIG. 3.
- Knowing the specific area of membrane damage, turn waders back inside out and circle leaks with a marker or pen on the inside of the waders. FIG. 5.