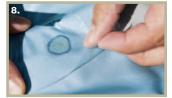

#### **Quick In-Field Repairs**

- Identify leak area. If you can see where your waders leak proceed to application of Aquaseal UV.
- If not, turn waders inside out. **FIG. 1.**
- You can repair wet or dry, but for cases where you can't pinpoint the leak, dry the exterior and then locate the leak by using the provided alcohol pad and wiping the pad on the inside of the wader. After a minute turn the waders right side out. The alcohol will move though the pinhole or small tear resulting in a dark spot on the face fabric. Wiping the area with alcohol also cleans the area to be repaired. Fig. 2.83.
- Knowing specific areas of damage, turn waders inside out and marks areas for repair. Fig. 4.

- Use Aquaseal® UV supplied with each Patagonia wader.
- \* IMPORTANT! Apply in shade. This adhesive dries within seconds when exposed to sunlight.
- Turn wader inside out and lightly spread Aquaseal UV on the inside of the wader 1/2" beyond the damaged area in a circular motion using Aquaseal nozzle. FIG. 5.
- Replace cap immediately while still in shade.
- Apply plastic film over area to smooth and flatten Aquaseal UV.
  FIG. 6.
- After application, expose repair to sunlight. Aquaseal UV cures in 10 seconds (longer when cloudy). Remove plastic film after one minute.
- Your waders are ready for more action.