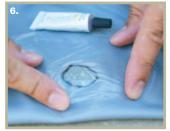

- Use Aquaseal® UV supplied with each Patagonia wader.
- \* IMPORTANT! Apply in shade. This adhesive dries within seconds when exposed to sunlight.
- Turn wader inside out and lightly spread Aquaseal UV on the inside of the wader 1/2" beyond the damaged area in a circular motion using Aquaseal nozzle. FIG. 5.
- Replace cap immediately while still in shade.
- Apply plastic film over area to smooth and flatten Aquaseal UV.
  FIG. 6.
- After application, expose repair to sunlight. Aquaseal UV cures in 10 seconds (longer when cloudy). Remove plastic film after one minute.
- Your waders are ready for more action.