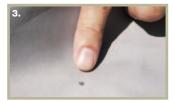

#### **Quick In-Field Repairs**

- Identify leak area. If you can see where your waders leak proceed to application of Aquaseal UV.
- If not, turn waders inside out. **FIG. 1.**
- You can repair wet or dry, but for cases where you can't pinpoint the leak, dry the exterior and then locate the leak by using the provided alcohol pad and wiping the pad on the inside of the wader. After a minute turn the waders right side out. The alcohol will move though the pinhole or small tear resulting in a dark spot on the face fabric. Wiping the area with alcohol also cleans the area to be repaired. Fig. 2.83.
- Knowing specific areas of damage, turn waders inside out and marks areas for repair. Fig. 4.

### **Locating Pinhole Punctures**

- \* For obvious holes, proceed to
- "Preparing Areas for Repair."
- Make sure waders are dry. Turn them inside out. **FIG. 1.**
- With a spray bottle filled with Isopropyl Alcohol, spray the suspected area liberally. FIG. 2.
- After a minute, turn waders right side out and look for dark spots where the alcohol moved to the face fabric. These spots indicate small tears and pin holes. FIG. 3.
- Knowing the specific area of membrane damage, turn waders back inside out and circle leaks with a marker or pen on the inside of the waders. FIG. 5.