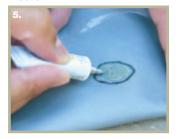

#### **Quick In-Field Repairs**

- Identify leak area. If you can see where your waders leak proceed to application of Aquaseal UV.
- If not, turn waders inside out. **FIG. 1.**
- You can repair wet or dry, but for cases where you can't pinpoint the leak, dry the exterior and then locate the leak by using the provided alcohol pad and wiping the pad on the inside of the wader. After a minute turn the waders right side out. The alcohol will move though the pinhole or small tear resulting in a dark spot on the face fabric. Wiping the area with alcohol also cleans the area to be repaired. Fig. 2.83.
- Knowing specific areas of damage, turn waders inside out and marks areas for repair. Fig. 4.

### **Locating Pinhole Punctures**

- \* For obvious holes, proceed to
- "Preparing Areas for Repair."
- Make sure waders are dry. Turn them inside out. **FIG. 1.**
- With a spray bottle filled with Isopropyl Alcohol, spray the suspected area liberally. FIG. 2.
- After a minute, turn waders right side out and look for dark spots where the alcohol moved to the face fabric. These spots indicate small tears and pin holes. FIG. 3.
- Knowing the specific area of membrane damage, turn waders back inside out and circle leaks with a marker or pen on the inside of the waders. FIG. 5.