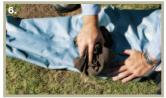

#### **Quick In-Field Repairs**

- Identify leak area. If you can see where your waders leak proceed to application of Aquaseal UV.
- If not, turn waders inside out. **FIG. 1.**
- You can repair wet or dry, but for cases where you can't pinpoint the leak, dry the exterior and then locate the leak by using the provided alcohol pad and wiping the pad on the inside of the wader. After a minute turn the waders right side out. The alcohol will move though the pinhole or small tear resulting in a dark spot on the face fabric. Wiping the area with alcohol also cleans the area to be repaired. Fig. 2.83.
- Knowing specific areas of damage, turn waders inside out and marks areas for repair. Fig. 4.

### **Locating Pinhole Punctures**

- \* For obvious holes, proceed to
- "Preparing Areas for Repair."
- Make sure waders are dry. Turn them inside out. **FIG. 1.**
- With a spray bottle filled with Isopropyl Alcohol, spray the suspected area liberally. FIG. 2.
- After a minute, turn waders right side out and look for dark spots where the alcohol moved to the face fabric. These spots indicate small tears and pin holes. FIG. 3.
- Knowing the specific area of membrane damage, turn waders back inside out and circle leaks with a marker or pen on the inside of the waders. FIG. 5.