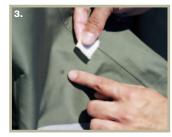

- Use Aquaseal® UV supplied with each Patagonia wader.
- \* IMPORTANT! Apply in shade. This adhesive dries within seconds when exposed to sunlight.
- Turn wader inside out and lightly spread Aquaseal UV on the inside of the wader 1/2" beyond the damaged area in a circular motion using Aquaseal nozzle. FIG. 5.
- Replace cap immediately while still in shade.
- Apply plastic film over area to smooth and flatten Aquaseal UV.
  FIG. 6.
- After application, expose repair to sunlight. Aquaseal UV cures in 10 seconds (longer when cloudy). Remove plastic film after one minute.
- Your waders are ready for more action.