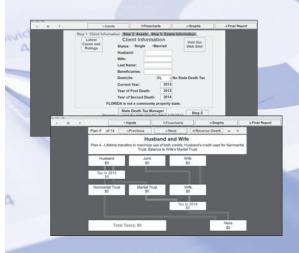

# Check out Steve Leimberg's Estate Planning OuickView

QuickView is a State law sensitive flowchart and graph based Windows software, incorporating the latest tax law changes, both state and federal. For Estate and Financial Planners, QuickView will instantly communicate answers to two of the most important questions:

- 1. What dispositive trust-based strategy will reduce taxes to the lowest possible amount?
- 2. What dispositive trust-based strategy will provide the highest amount for heirs?

Visit out website to learn more about how our programs can help you: www.leimberg.com • www.LeimbergServices.com