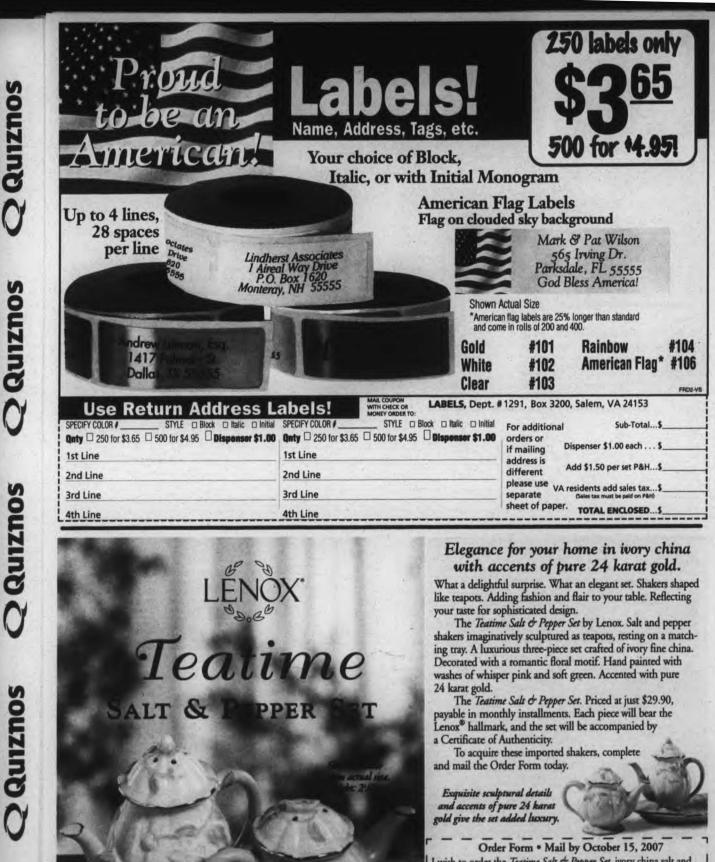

Phone

1

.

Source Code: 5L067J

P.

I wish to order the *Teatime Salt & Pepper Set*, ivory china salt and pepper shakers on a matching tray, accented with 24 karat gold. No payment is required now. Bill me for my set in two monthly installments of \$14.95\* each. My satisfaction is guaranteed.

\*Plus \$5.25 per set for shipping and processing. Your sales tax will be added. Mail to: Lenox \* P.O. Box 732 \* Bristol, PA 19007-0732

1