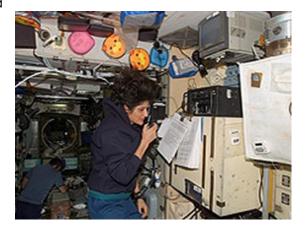

## Science Rocks at E.H.P.S.

Our school applied to be part of the Amateur Radio on the International Space Station (ARISS) program and was successful! 'ARISS lets students worldwide experience the excitement of talking directly with crew members of the International Space Station, inspiring them to pursue interests in careers in science, technology, engineering and math, and engaging them with radio science technology through amateur radio

Astronaut Sunita Williams, KD5PLB, talking to students from the ISS ham radio station.

Our school has been given the week 16 - 22 May 2016. At this stage we have not been notified which date or time. It may be out of school hours and may even be an evening. It will be at the school. We will not have a direct contact, instead we will be using a telebridge which means we will link with our ARISS partner, Tony Hutchison in Adelaide. http://www.electric-web.org