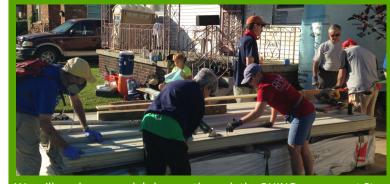

### **High School New Orleans Mission**

We will work on people's homes through the RHINO program at St. Charles Avenue Presbyterian Church. <u>Graduating Years:</u> 2016-2020 <u>Cost</u>: \$400 <u>Non-Refundable Deposit</u>: \$100 <u>OPEN REGISTRATION through October 31, 2015</u> (If the mission trip fills up during this time, priority will be given to those graduating in 2016, then 2017, 2018, 2019, and finally 2020.) <u>FIRST COME, FIRST SERVE</u> through April 1, 2016 (After the open registration period, if we are not filled, we will have a first come, first serve registration period until April 1.)