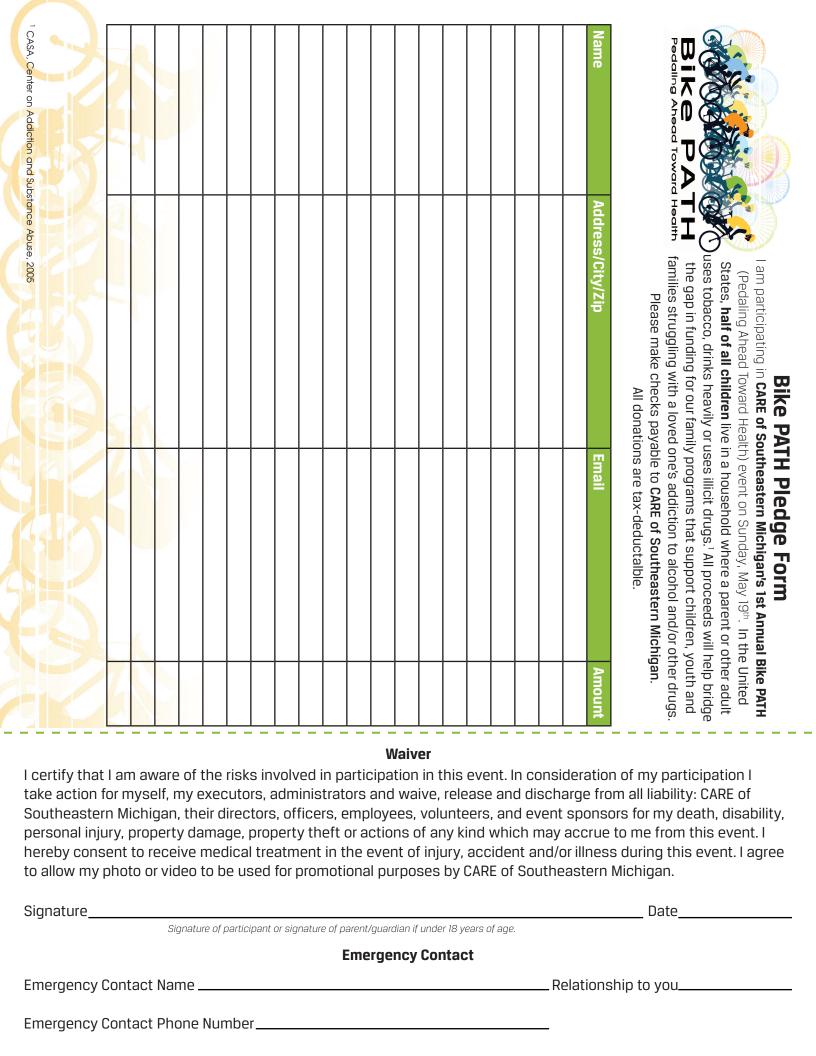

#### Not a part of a team? No worries!

You can sign up to participate as an individual or a group online at careofsem.com/bikepath.html or with the paper registration form.

Pledge form provided on reverse for offline donations.