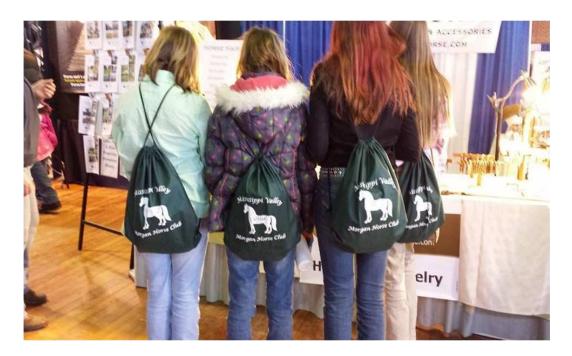

Thank you to all our horses and handlers, Tara, Sidney and Family, Natalie and GIGIA, King and Kalie and the Bozarth Clan, KJ and Clay! Randall, Ellen and Betsy did a great job getting the Youth bags ready and they were again a Great Big Hit! For the second year in a row, MVMHC green bags were all over Horse Fair!. Thanks to Connie for the colorful 2015 MVMHC Directories. A final Thanks to all club members for helping make this a successful event for the Morgan Horse.

# Illinois Horse Fair — March 2015

Some of the viewers with the Mississippi Valley Morgan Horse Club bags. They were a hit!!