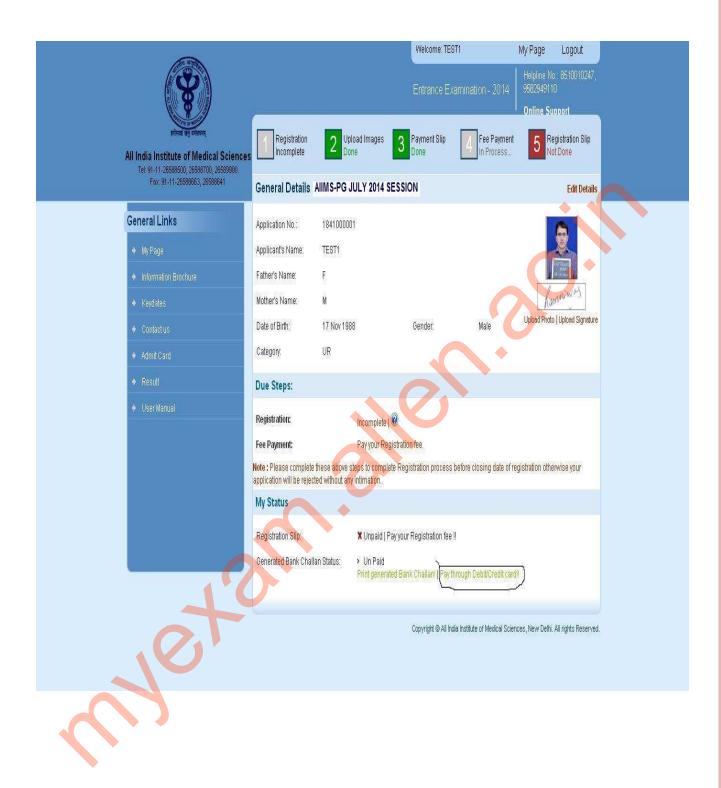

**Online Registration:** After selecting the online registration, fill the details asked for, step by step and deposit the prescribed fee in the designated Bank through a Challan or debit/credit card. Follow the Instructions scrupulously.

#### 3. STATUS OF ONLINE REGISTRATION

Acknowledgement with regard to successful Online Registration will be forwarded to applicants email ID. However, the status of application and Admit Card will be available on AIIMS website <u>www.aiims.edu</u> and <u>www.aiimsexams.org</u> on <u>25.04.2014</u>. Candidates are advised to check position regarding acknowledgement of their Online Registration/status of Application form on the web site <u>www.aiimsexams.org</u> If the status of a candidate's Application or Admit Card is not available on website, he/she should immediately write to the Assistant Controller of Examinations, AIIMS, New Delhi-110608 along with full particulars of the Registration of application form through email.