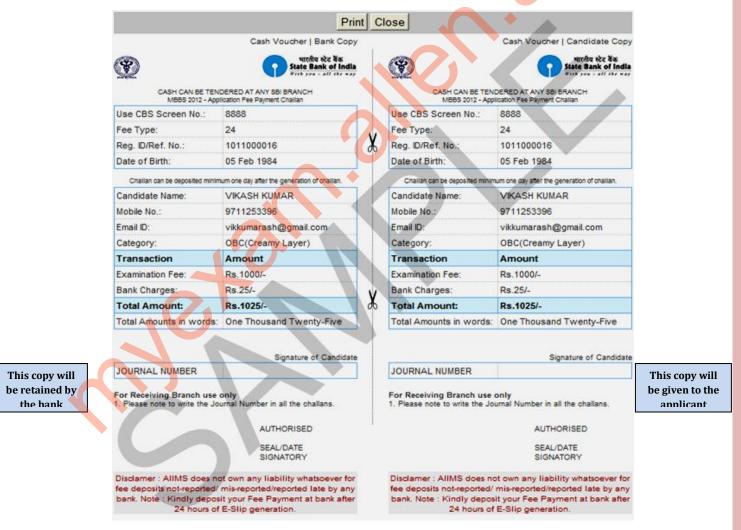

#### **Application Fee**

- General / OBC Category: Rs.1000/- +Transaction Charges as applicable
- SC/ST Category: Rs. 800/- +Transaction Charges as applicable
- OPH Candidates is exempted from any Fee

Mode of payment: Through computer generated Challan Form in any branch of State Bank of India (S.B.I.) or through Debit /Credit Card

**Online Registration:** After selecting the online registration, fill the details asked for, step by step and deposit the prescribed fee in the designated Bank through a Challan or debit/credit card. Follow the Instructions scrupulously.