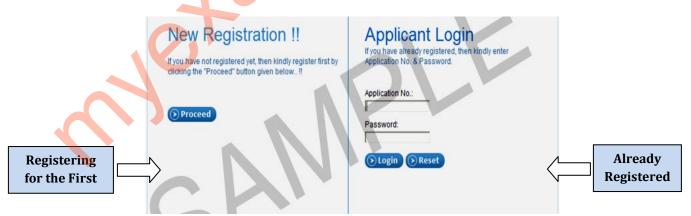

#### 2. ONLINE REGISTRATION & SUBMISSION OF APPLICATION FORM

A candidate seeking admission to the Entrance Examination is required to submit his/her application in the prescribed format available online with the Prospectus on <u>www.aiimsexams.org</u> The cost of Application Form includes the fee for entrance examination which is non-refundable and no correspondence in this regard will be entertained. The candidate is required to go through the prospectus carefully and acquaint himself/herself with all requirements with regard to filling in of the online application form.

**Online Registration:** After selecting the online registration, fill the details asked for, step by step and deposit the prescribed fee in the designated Bank through a Challan or debit/credit card. Follow the Instructions scrupulously.