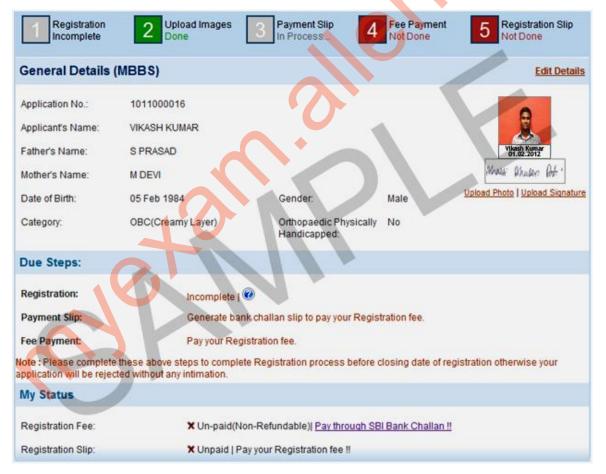

#### 3. STATUS OF ONLINE REGISTRATION

Acknowledgement with regard to successful Online Registration will be forwarded to applicants email ID. However, the status of application and Admit Card will be available on AIIMS website <u>www.aiims.edu</u> and <u>www.aiimsexams.org</u> on <u>25.04.2014</u>. Candidates are advised to check position regarding acknowledgement of their Online Registration/status of Application form on the web site <u>www.aiimsexams.org</u> If the status of a candidate's Application or Admit Card is not available on website, he/she should immediately write to the Assistant Controller of Examinations, AIIMS, New Delhi-110608 along with full particulars of the Registration of application form through email.

#### 4. DOCUMENTS TO BE ATTACHED WITH REGISTRATION SLIP

- No document (copies of certificate, mark sheets etc. is required to be attached with the downloaded Registration Slip) except the following applicable to Sponsored Candidates and Foreign nationals:
  - 1) **Sponsorship Certificate** (in the case of sponsored candidate) in the format prescribed in the Prospectus, duly completed and signed by the competent authority.
  - 2) NOC from Ministry of Health & Family Welfare in case of Foreign National,
- **Note:** Sponsored/Foreign national category candidates should send the above documents in a separate envelope indicating their Registration No. on the top of the envelope and on the documents followed by the name of course/discipline applied for.
- II) The candidates recommended for Counseling/Departmental Assessment on the basis of results of the Entrance Examination/Written Test must submit attested copies of the following documents in the manner prescribed below at the time of counseling :