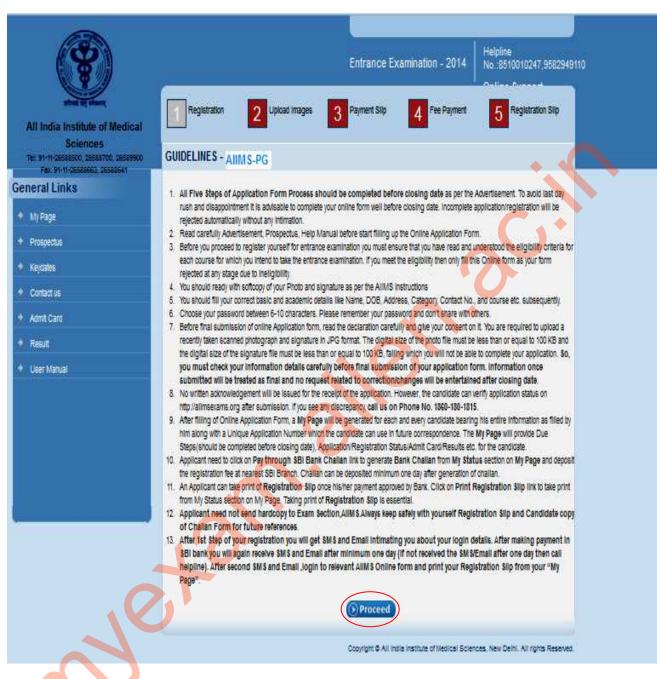

#### 1. INSTRUCTIONS FOR FILLING THE ONLINE APPLICATION FORM

Candidate should fill in the online Application Form taking utmost care and following the instruction and help manual as given in the **APPENDIX - IV** of the Prospectus, step by step.

#### 2. ONLINE REGISTRATION & SUBMISSION OF APPLICATION FORM

A candidate seeking admission to the Entrance Examination is required to submit his/her application in the prescribed format available online with the Prospectus on <u>www.aiimsexams.org</u> The cost of Application Form includes the fee for entrance examination which is non-refundable and no correspondence in this regard will be entertained. The candidate is required to go through the prospectus carefully and acquaint himself/herself with all requirements with regard to filling in of the online application form.

**Online Registration:** After selecting the online registration, fill the details asked for, step by step and deposit the prescribed fee in the designated Bank through a Challan or debit/credit card. Follow the Instructions scrupulously.