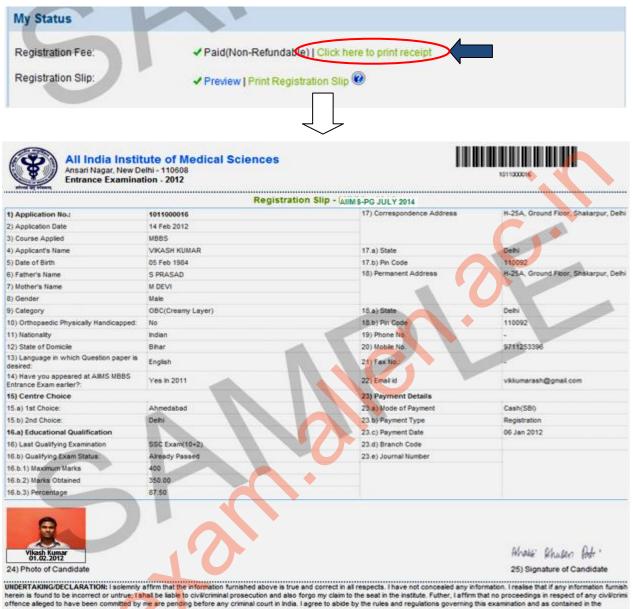

All applicants are advised to read the Prospectus and help manual carefully before starting online registration and ensure that no column is left blank. In the event of rejection of the application form, no correspondence/request for reconsideration, will be entertained. Please save and download a print of the Registration Slip and retain the copy of Registration Slip and candidates copy of Challan form till the completion of Admission Process.

#### 4. DOCUMENTS TO BE ATTACHED WITH REGISTRATION SLIP

- No document (copies of certificate, mark sheets etc. is required to be attached with the downloaded Registration Slip) except the following applicable to Sponsored Candidates and Foreign nationals:
  - 1) **Sponsorship Certificate** (in the case of sponsored candidate) in the format prescribed in the Prospectus, duly completed and signed by the competent authority.
  - 2) NOC from Ministry of Health & Family Welfare in case of Foreign National,
- **Note:** Sponsored/Foreign national category candidates should send the above documents in a separate envelope indicating their Registration No. on the top of the envelope and on the documents followed by the name of course/discipline applied for.
- II) The candidates recommended for Counseling/Departmental Assessment on the basis of results of the Entrance Examination/Written Test must submit attested copies of the following documents in the manner prescribed below at the time of counseling :