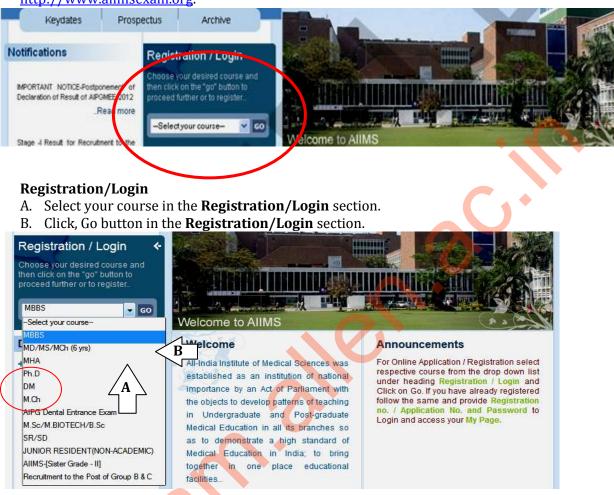

#### 1. INSTRUCTIONS FOR FILLING THE ONLINE APPLICATION FORM

Candidate should fill in the online Application Form taking utmost care and following the instruction and help manual as given in the **APPENDIX - IV** of the Prospectus, step by step.

#### 2. ONLINE REGISTRATION & SUBMISSION OF APPLICATION FORM

A candidate seeking admission to the Entrance Examination is required to submit his/her application in the prescribed format available online with the Prospectus on <u>www.aiimsexams.org</u> The cost of Application Form includes the fee for entrance examination which is non-refundable and no correspondence in this regard will be entertained. The candidate is required to go through the prospectus carefully and acquaint himself/herself with all requirements with regard to filling in of the online application form.

**Online Registration:** After selecting the online registration, fill the details asked for, step by step and deposit the prescribed fee in the designated Bank through a Challan or debit/credit card. Follow the Instructions scrupulously.