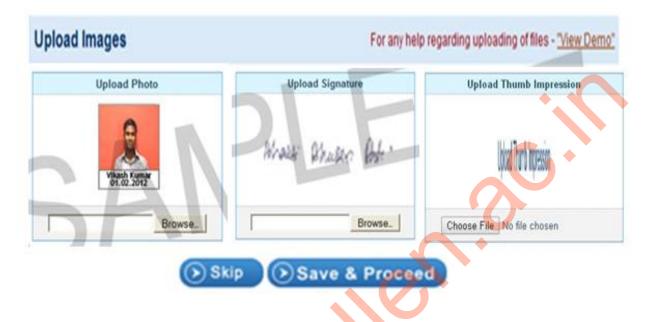

#### 4. DOCUMENTS TO BE ATTACHED WITH REGISTRATION SLIP

- No document (copies of certificate, mark sheets etc. is required to be attached with the downloaded Registration Slip) except the following applicable to Sponsored Candidates and Foreign nationals:
  - 1) **Sponsorship Certificate** (in the case of sponsored candidate) in the format prescribed in the Prospectus, duly completed and signed by the competent authority.
  - 2) NOC from Ministry of Health & Family Welfare in case of Foreign National,
- **Note:** Sponsored/Foreign national category candidates should send the above documents in a separate envelope indicating their Registration No. on the top of the envelope and on the documents followed by the name of course/discipline applied for.
- II) The candidates recommended for Counseling/Departmental Assessment on the basis of results of the Entrance Examination/Written Test must submit attested copies of the following documents in the manner prescribed below at the time of counseling :

#### A) Candidates for MD/MS/MDS courses:

The candidates appearing for allotment by personal appearance should bring the following documents in original along with an attested copy of the documents:-

- i) Admit Card issued by AIIMS.
- ii) Rank letter issued by AIIMS;
- iii) Mark Sheets of MBBS/BDS 1st, 2nd and 3rd Professional Examinations.
- iv) MBBS/BDS Degree Certificate.
- v) Internship Completion Certificate/Certificate from the Head of Institution or College that the candidate will be completing the internship by <u>30th July, 2014</u>.
- vi) Permanent/Provisional Registration Certificate issued by MCI or DCI/State Medical or Dental Council.
- vii) High School/Higher Secondary Certificate/Birth Certificate in proof of date of birth.
- viii) The Candidate should also bring the following certificate, if applicable:
  - a) SC/ST Certificate issued by the competent authority and should be in English or Hindi in language. Community should be clearly mentioned in the certificate.
  - b) OBC Certificate issued by the competent authority. The sub-caste should tally with the Central List of OBC. OBC Candidates should not belong to Creamy Layer. OBC certificate must be in the format as prescribed in the prospectus.
  - c) Physical Disability Certificate issued from a duly constituted and authorized Medical Board.