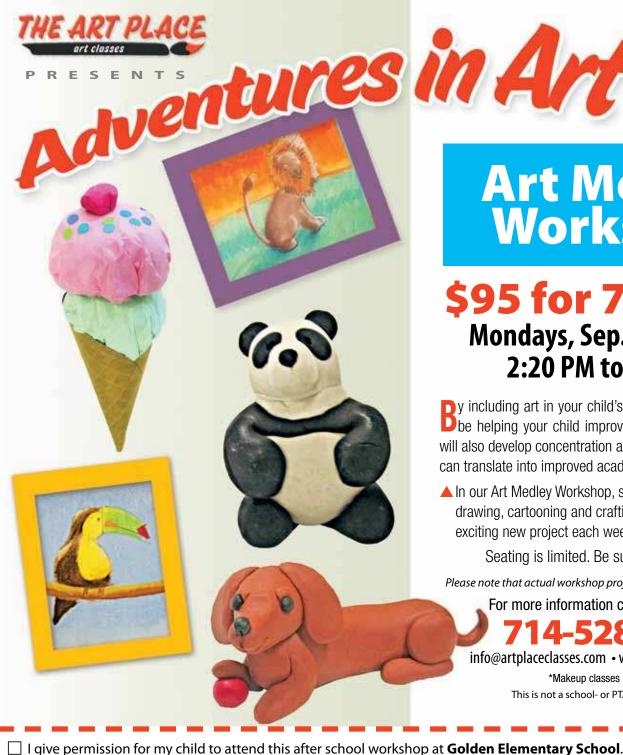

▲ In our Art Medley Workshop, students learn sculpting, drawing, cartooning and crafting while creating an exciting new project each week.

Seating is limited. Be sure to sign up early!

Please note that actual workshop projects may vary from those shown.