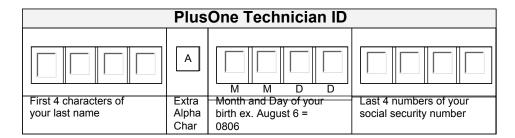

For security purposes, please fill out the section below. Your PlusOne ID is made up of a combination of: