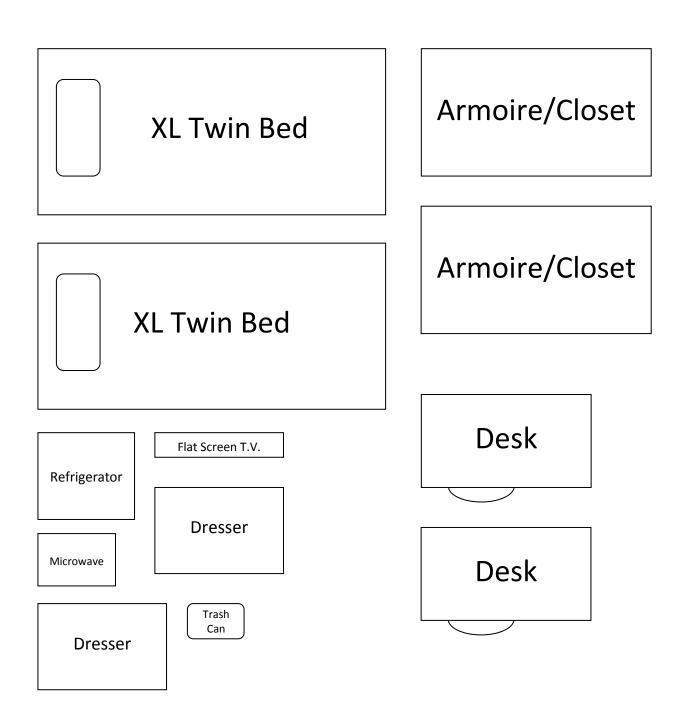

# **DESIGN YOUR OWN DORM ROOM**

**Directions:** Below is the floor plan for a small 12' x 15' dorm room that sleeps two. For this project you will cut out the furniture on page 3 and place it on the floor plan below to design your own dorm room. Then, on page 2, you will choose bedding, appliances, electronics, decorations, and accessories to complete the look. Beds may be stacked to make bunk beds if you would like more floor space. If you are not going away to college, you may redesign the room you live in now.

### TYPICAL DORM FURNITURE AND APPLIANCES