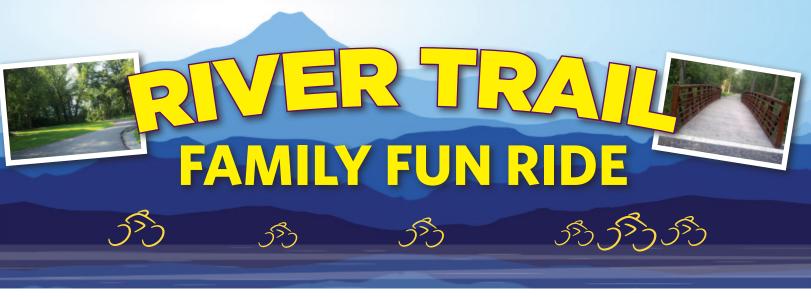

## SEPTEMBER 21, 2013 • 11:00 AM

www.traillink.com/trail/northwest-river-trail-(charles-greenway).aspx

Ride for one of our participating charities along the Susquehanna River!
Our ride follows the Northwest Lancaster County River Trail from Marietta to the Riverfront Park and includes a rest stop at the park. (Approximately 6 miles)