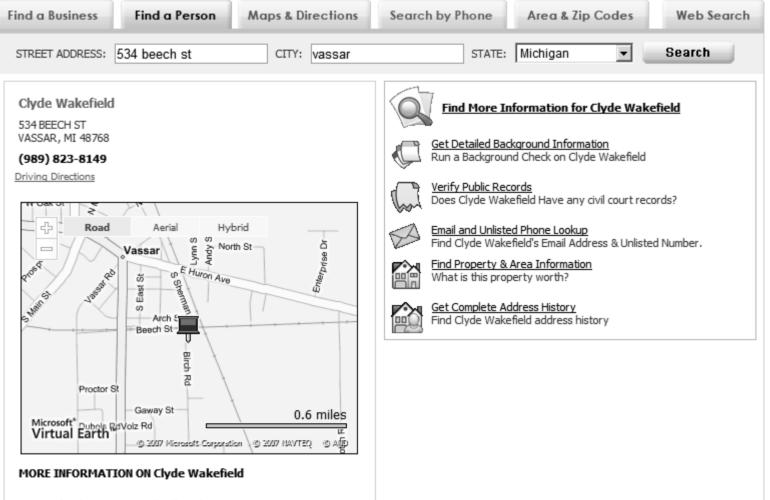

## **SWITCHBOARD** *switchboard.com* Your Digital Directory

# Switchboard<sup>®</sup> Your Digital Directory

- (989) 823-8149 is a landline phone.
- The local time is 10:43 AM.
- Location: VASSAR, MI