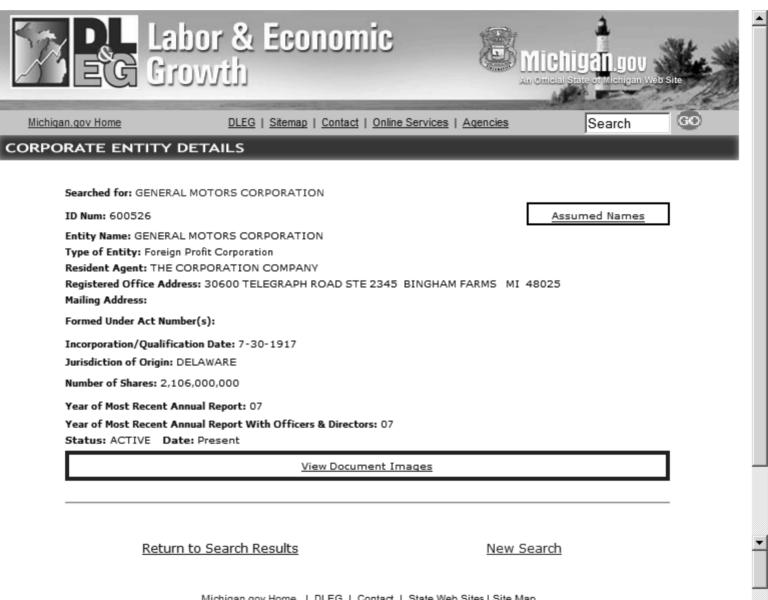

# **Michigan Department of Labor & Economic Growth**

**Corporation Division Business Entity Search** 

- Go to michigan.gov
- Find state web sites (Labor & Economic Growth Dept. is under executive branch)
- Find Information Services: Online Services
- Find Business Entity Search
- Enter available identity information
- Review result of search
- Use to locate the essential filings of a specific business entity (such as filings, addresses and the name of resident agent) when the judgment is against a business entity other than an assumed name (such as a corporation or limited liability company)

Click on Business Entity Search

| Labor & Growth                                         | & Economic Michigan.gov                                                                                                                                                                                                      | - |
|--------------------------------------------------------|------------------------------------------------------------------------------------------------------------------------------------------------------------------------------------------------------------------------------|---|
| Michigan.gov Home DL                                   | EG   Sitemap   Contact   Online Services   Agencies Search GO                                                                                                                                                                |   |
| CORPORATION DIVISION BUS                               | INESS ENTITY SEARCH                                                                                                                                                                                                          |   |
|                                                        | ons, limited liability companies, and limited partnerships authorized to<br>of Michigan. To check <u>Name Availability</u> , use the Search Database by Name                                                                 |   |
| The new dynamic website is up filed within 1 hour.     | dated within minutes so Mich-Elf filings can be viewed after document is                                                                                                                                                     |   |
|                                                        | at have been filed can be viewed within 48 hours after they are filed.<br>I for pending records, name reservations or name registrations.                                                                                    |   |
| Search by one of the following                         | g choices:                                                                                                                                                                                                                   |   |
| o                                                      | Search Database by Name                                                                                                                                                                                                      |   |
| 0                                                      | Search Database by Key Word                                                                                                                                                                                                  |   |
| 0                                                      | Search Database by Identification Number                                                                                                                                                                                     |   |
| Entity Name or ID Number :                             |                                                                                                                                                                                                                              |   |
|                                                        | Search Reset                                                                                                                                                                                                                 |   |
|                                                        | <b>se by Name</b> method if you know the name, or the beginning words of the<br>or. The complete name does not need to be entered. Enter the name by<br>and punctuation.                                                     |   |
| entity, but think you kn<br>- will-movidearou witkatbe | se by Key Word method if you are uncertain of the exact name of the<br>ow one or more of the words contained anywhere in the name. (This method<br>المان method will provide the fastest, most direct return of data.)       | - |
| -                                                      | ed to return no more than 500 records. If you do not find the entity you are<br>redefining your search criteria.                                                                                                             |   |
|                                                        | obtained by calling the Corporation Division at (517) 241-6470, faxing your<br>mailing your request to the Michigan Corporation Division, PO Box 30054,                                                                      |   |
|                                                        | n.gov Home   <u>DLEG</u>   <u>Contact</u>   <u>State Web Sites</u>   <u>Site Map</u><br><u>Policy</u>   <u>Link Policy</u>   <u>Accessibility Policy</u>   <u>Security Policy</u><br>Copyright © 2001-2008 State of Michigan | - |