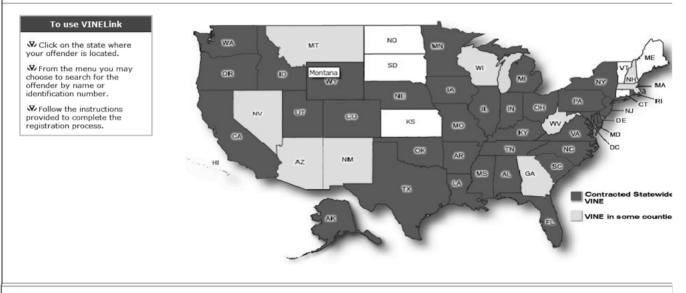

## VINE LINK vinelink.com

Victim Information and Notification Everyday

#### About VINELink

VINELink is the online version of VINE (Victim Information and Notification Everyday), the National Victim Notification Network. This service allows crime victims to obtain timely and reliable information about criminal cases and the custody status of offenders 24 hours a day. Victims and other concerned citizens can also register to be notified by phone, email or TTY device when an offender's custody status changes. Users can also register through their participating state or county toll-free number.