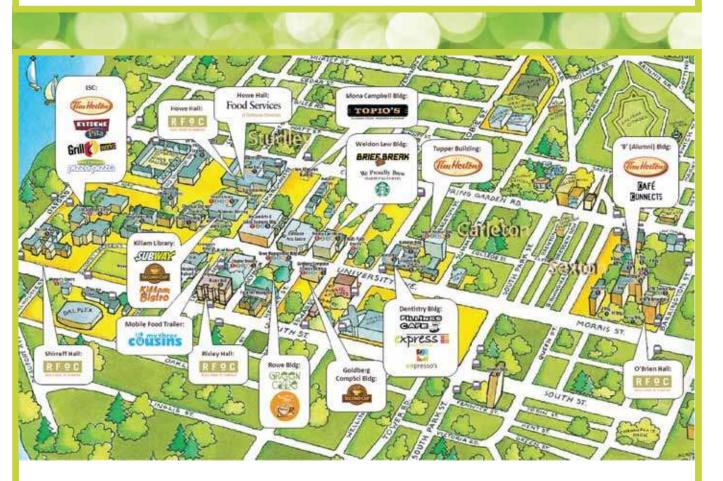

### **FAQs**

Where can I use my Meal Plan Membership? Meal Plan Memberships can be used at any of our four dining halls (Howe, Risley, Shirreff, and O'Brien); Food Bucks can be used at any Dalhousie Food Services-operated retail location (please refer to map on the right) on campus.